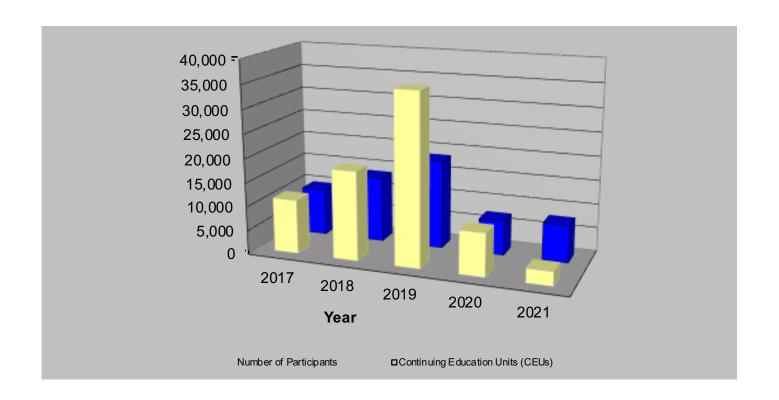

## **CSU Facts & Figures 2021: Continuing Education**

| Continuing Education              |        |         |         |        |        |          |          |
|-----------------------------------|--------|---------|---------|--------|--------|----------|----------|
|                                   | FY     | FY      | FY      | FY     | FY     | 4-Year   | 4-Year   |
|                                   | 2017   | 2018    | 2019    | 2020   | 2021   | # Change | % Change |
| Programs/Courses                  | 465    | 522     | 474     | 339    | 275    | -190     | -40.9%   |
| Participant Hours                 | 98,254 | 136,548 | 184,841 | 72,244 | 78,277 | -19,977  | -20.3%   |
| Participants                      | 11,261 | 18,540  | 35,464  | 8,959  | 2,931  | -8,330   | -74.0%   |
| Continuing Education Units (CEUs) | 9,825  | 13,655  | 18,484  | 7,224  | 7,823  | -2,002   | -20.4%   |