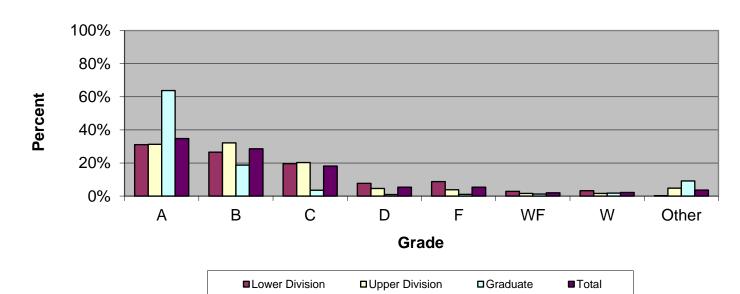

## Grade Distribution of All Faculty for 2019-20 D. Abbott Turner College of Business

| Grade Distribution by Level of Instruction - D. Abbott Turner College of Business |       |       |       |      |      |      |      |       |        |
|-----------------------------------------------------------------------------------|-------|-------|-------|------|------|------|------|-------|--------|
| All                                                                               |       |       |       |      |      |      |      |       |        |
| Faculty                                                                           | A's   | B's   | C's   | D's  | F's  | WF's | W's  | Other | Total  |
| 2016-2017                                                                         |       |       |       |      |      |      |      |       |        |
| Lower Division                                                                    | 1,464 | 1,223 | 832   | 331  | 344  | 167  | 144  | 8     | 4,513  |
| Percent                                                                           | 32.4% | 27.1% | 18.4% | 7.3% | 7.6% | 3.7% | 3.2% | 0.2%  | 100.0% |
| Upper Division                                                                    | 1,722 | 1,913 | 1,134 | 266  | 222  | 106  | 93   | 280   | 5,736  |
| Percent                                                                           | 30.0% | 33.4% | 19.8% | 4.6% | 3.9% | 1.8% | 1.6% | 4.9%  | 100.0% |
| Graduate                                                                          | 881   | 330   | 50    | 6    | 9    | 9    | 18   | 95    | 1,398  |
| Percent                                                                           | 63.0% | 23.6% | 3.6%  | 0.4% | 0.6% | 0.6% | 1.3% | 6.8%  | 100.0% |
| Total                                                                             | 4,067 | 3,466 | 2,016 | 603  | 575  | 282  | 255  | 383   | 11,647 |
| Percent                                                                           | 34.9% | 29.8% | 17.3% | 5.2% | 4.9% | 2.4% | 2.2% | 3.3%  | 100.0% |
| 2017-2018                                                                         |       |       |       |      |      |      |      |       |        |
| Lower Division                                                                    | 1,517 | 1,180 | 818   | 316  | 340  | 141  | 104  | 15    | 4,431  |
| Percent                                                                           | 34.2% | 26.6% | 18.5% | 7.1% | 7.7% | 3.2% | 2.3% | 0.3%  | 100.0% |
| <b>Upper Division</b>                                                             | 1,962 | 1,895 | 1,219 | 266  | 189  | 95   | 111  | 306   | 6,043  |
| Percent                                                                           | 32.5% | 31.4% | 20.2% | 4.4% | 3.1% | 1.6% | 1.8% | 5.1%  | 100.0% |
| Graduate                                                                          | 820   | 286   | 48    | 12   | 12   | 21   | 13   | 112   | 1,324  |
| Percent                                                                           | 61.9% | 21.6% | 3.6%  | 0.9% | 0.9% | 1.6% | 1.0% | 8.5%  | 100.0% |
| Total                                                                             | 4,299 | 3,361 | 2,085 | 594  | 541  | 257  | 228  | 433   | 11,798 |
| Percent                                                                           | 36.4% | 28.5% | 17.7% | 5.0% | 4.6% | 2.2% | 1.9% | 3.7%  | 100.0% |
| 2018-2019                                                                         |       |       |       |      |      |      |      |       |        |
| Lower Division                                                                    | 1,370 | 1,167 | 863   | 338  | 387  | 124  | 141  | 12    | 4,402  |
| Percent                                                                           | 31.1% | 26.5% | 19.6% | 7.7% | 8.8% | 2.8% | 3.2% | 0.3%  | 100.0% |
| Upper Division                                                                    | 1,945 | 2,002 | 1,260 | 288  | 235  | 97   | 100  | 296   | 6,223  |
| Percent                                                                           | 31.3% | 32.2% | 20.2% | 4.6% | 3.8% | 1.6% | 1.6% | 4.8%  | 100.0% |
| Graduate                                                                          | 840   | 247   | 46    | 12   | 13   | 16   | 24   | 120   | 1,318  |
| Percent                                                                           | 63.7% | 18.7% | 3.5%  | 0.9% | 1.0% | 1.2% | 1.8% | 9.1%  | 100.0% |
| Total                                                                             | 4,155 | 3,416 | 2,169 | 638  | 635  | 237  | 265  | 428   | 11,943 |
| Percent                                                                           | 34.8% | 28.6% | 18.2% | 5.3% | 5.3% | 2.0% | 2.2% | 3.6%  | 100.0% |
| 2019-2020                                                                         |       |       |       |      |      |      |      |       |        |
| Lower Division                                                                    | 1,396 | 1,114 | 721   | 184  | 215  | 50   | 346  | 3     | 4,029  |
| Percent                                                                           | 34.6% | 27.6% | 17.9% | 4.6% | 5.3% | 1.2% | 8.6% | 0.1%  | 100.0% |
| <b>Upper Division</b>                                                             | 2,161 | 1,964 | 1,163 | 237  | 193  | 58   | 307  | 307   | 6,390  |
| Percent                                                                           | 33.8% | 30.7% | 18.2% | 3.7% | 3.0% | 0.9% | 4.8% | 4.8%  | 100.0% |
| Graduate                                                                          | 740   | 181   | 40    | 7    | 10   | 9    | 44   | 110   | 1,141  |
| Percent                                                                           | 64.9% | 15.9% | 3.5%  | 0.6% | 0.9% | 0.8% | 3.9% | 9.6%  | 100.0% |
| Total                                                                             | 4,297 | 3,259 | 1,924 | 428  | 418  | 117  | 697  | 420   | 11,560 |
| Percent                                                                           | 37.2% | 28.2% | 16.6% | 3.7% | 3.6% | 1.0% | 6.0% | 3.6%  | 100.0% |