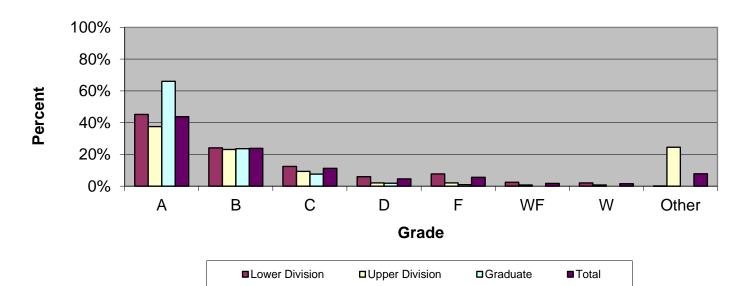

## Grade Distribution of Part-Time Faculty for 2019-20 D. Abbott Turner College of Business

| Grade Distribution by Level of Instruction - D. Abbott Turner College of Business |       |       |       |           |      |      |      |       |        |
|-----------------------------------------------------------------------------------|-------|-------|-------|-----------|------|------|------|-------|--------|
| Part-Time                                                                         |       |       |       |           |      |      |      |       |        |
| Faculty                                                                           | A's   | B's   | C's   | D's       | F's  | WF's | W's  | Other | Total  |
| 2016-2017                                                                         |       |       |       |           |      |      |      |       |        |
| Lower Division                                                                    | 875   | 511   | 246   | 85        | 104  | 61   | 52   | 4     | 1,938  |
| Percent                                                                           | 45.1% | 26.4% | 12.7% | 4.4%      | 5.4% | 3.1% | 2.7% | 0.2%  | 100.0% |
| <b>Upper Division</b>                                                             | 212   | 175   | 68    | 17        | 30   | 6    | 8    | 185   | 701    |
| Percent                                                                           | 30.2% | 25.0% | 9.7%  | 2.4%      | 4.3% | 0.9% | 1.1% | 26.4% | 100.0% |
| Graduate                                                                          | 42    | 42    | 2     | 0         | 0    | 1    | 2    | 6     | 95     |
| Percent                                                                           | 44.2% | 44.2% | 2.1%  | 0.0%      | 0.0% | 1.1% | 2.1% | 6.3%  | 100.0% |
| Total                                                                             | 1,129 | 728   | 316   | 102       | 134  | 68   | 62   | 195   | 2,734  |
| Percent                                                                           | 41.3% | 26.6% | 11.6% | 3.7%      | 4.9% | 2.5% | 2.3% | 7.1%  | 100.0% |
| 2017-2018                                                                         |       |       |       |           |      |      |      |       |        |
| Lower Division                                                                    | 792   | 425   | 210   | 67        | 104  | 41   | 26   | 6     | 1,671  |
| Percent                                                                           | 47.4% | 25.4% | 12.6% | 4.0%      | 6.2% | 2.5% | 1.6% | 0.4%  | 100.0% |
| <b>Upper Division</b>                                                             | 258   | 128   | 74    | 10        | 13   | 9    | 7    | 189   | 688    |
| Percent                                                                           | 37.5% | 18.6% | 10.8% | 1.5%      | 1.9% | 1.3% | 1.0% | 27.5% | 100.0% |
| Graduate                                                                          | 65    | 19    | 7     | 2         | 1    | 0    | 0    | 11    | 105    |
| Percent                                                                           | 61.9% | 18.1% | 6.7%  | 1.9%      | 1.0% | 0.0% | 0.0% | 10.5% | 100.0% |
| Total                                                                             | 1,115 | 572   | 291   | 79        | 118  | 50   | 33   | 206   | 2,464  |
| Percent                                                                           | 45.3% | 23.2% | 11.8% | 3.2%      | 4.8% | 2.0% | 1.3% | 8.4%  | 100.0% |
| 2018-2019                                                                         |       |       |       |           |      |      |      |       |        |
| Lower Division                                                                    | 667   | 356   | 184   | 88        | 113  | 36   | 30   | 2     | 1,476  |
| Percent                                                                           | 45.2% | 24.1% | 12.5% | 6.0%      | 7.7% | 2.4% | 2.0% | 0.1%  | 100.0% |
| <b>Upper Division</b>                                                             | 271   | 167   | 67    | 15        | 15   | 5    | 5    | 177   | 722    |
| Percent                                                                           | 37.5% | 23.1% | 9.3%  | 2.1%      | 2.1% | 0.7% | 0.7% | 24.5% | 100.0% |
| Graduate                                                                          | 70    | 25    | 8     | 2         | 1    | 0    | 0    | 0     | 106    |
| Percent                                                                           | 66.0% | 23.6% | 7.5%  | 1.9%      | 0.9% | 0.0% | 0.0% | 0.0%  | 100.0% |
| Total                                                                             | 1,008 | 548   | 259   | 105       | 129  | 41   | 35   | 179   | 2,304  |
| Percent                                                                           | 43.8% | 23.8% | 11.2% | 4.6%      | 5.6% | 1.8% | 1.5% | 7.8%  | 100.0% |
| 2019-2020                                                                         |       |       |       |           |      |      |      |       |        |
| Lower Division                                                                    | 666   | 307   | 174   | <b>48</b> | 67   | 11   | 78   | 2     | 1,353  |
| Percent                                                                           | 49.2% | 22.7% | 12.9% | 3.5%      | 5.0% | 0.8% | 5.8% | 0.1%  | 100.0% |
| <b>Upper Division</b>                                                             | 250   | 186   | 54    | 6         | 7    | 1    | 30   | 135   | 669    |
| Percent                                                                           | 37.4% | 27.8% | 8.1%  | 0.9%      | 1.0% | 0.1% | 4.5% | 20.2% | 100.0% |
| Graduate                                                                          | 115   | 43    | 12    | 2         | 4    | 0    | 7    | 22    | 205    |
| Percent                                                                           | 56.1% | 21.0% | 5.9%  | 1.0%      | 2.0% | 0.0% | 3.4% | 10.7% | 100.0% |
| Total                                                                             | 1,031 | 536   | 240   | 56        | 78   | 12   | 115  | 159   | 2,227  |
| Percent                                                                           | 46.3% | 24.1% | 10.8% | 2.5%      | 3.5% | 0.5% | 5.2% | 7.1%  | 100.0% |