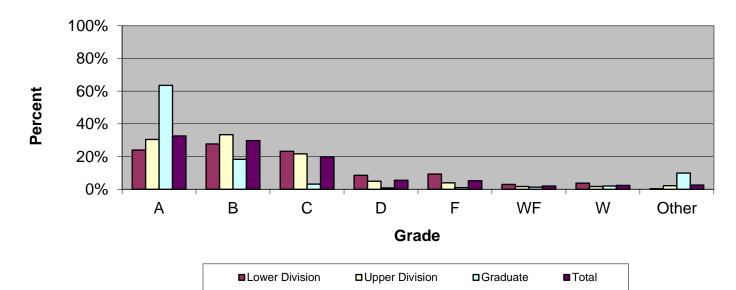

## **CSU Facts & Figures 2020: Grade Distribution**

Grade Distribution of Full-Time Faculty for 2019-20 D. Abbott Turner College of Business

| Grade Distribution by Level of Instruction - D. Abbott Turner College of Business |       |       |        |      |       |      |       |       |        |
|-----------------------------------------------------------------------------------|-------|-------|--------|------|-------|------|-------|-------|--------|
| Full-Time                                                                         |       |       |        |      |       |      |       |       |        |
| Faculty                                                                           | A's   | B's   | C's    | D's  | F's   | WF's | W's   | Other | Total  |
| 2016-2017                                                                         |       | 25    | 0.0    | 20   | 2.0   |      | 11.5  | 00000 | 2000   |
| Lower Division                                                                    | 589   | 712   | 586    | 246  | 240   | 106  | 92    | 4     | 2,575  |
| Percent                                                                           | 22.9% | 27.7% | 22.8%  | 9.6% | 9.3%  | 4.1% | 3.6%  | 0.2%  | 100.0% |
| Upper Division                                                                    | 1,510 | 1,738 | 1,066  | 249  | 192   | 100  | 85    | 95    | 5,035  |
| Percent                                                                           | 30.0% | 34.5% | 21.2%  | 4.9% | 3.8%  | 2.0% | 1.7%  | 1.9%  | 100.0% |
| Graduate                                                                          | 839   | 288   | 48     | 6    | 9     | 8    | 16    | 89    | 1,303  |
| Percent                                                                           | 64.4% | 22.1% | 3.7%   | 0.5% | 0.7%  | 0.6% | 1.2%  | 6.8%  | 100.0% |
| Total                                                                             | 2,938 | 2,738 | 1,700  | 501  | 441   | 214  | 193   | 188   | 8,913  |
| Percent                                                                           | 33.0% | 30.7% | 19.1%  | 5.6% | 4.9%  | 2.4% | 2.2%  | 2.1%  | 100.0% |
| 2017-2018                                                                         |       |       | 1,01,0 |      | , , , |      |       |       |        |
| Lower Division                                                                    | 725   | 755   | 608    | 249  | 236   | 100  | 78    | 9     | 2,760  |
| Percent                                                                           | 26.3% | 27.4% | 22.0%  | 9.0% | 8.6%  | 3.6% | 2.8%  | 0.3%  | 100.0% |
| Upper Division                                                                    | 1,704 | 1,767 | 1,145  | 256  | 176   | 86   | 104   | 117   | 5,355  |
| Percent                                                                           | 31.8% | 33.0% | 21.4%  | 4.8% | 3.3%  | 1.6% | 1.9%  | 2.2%  | 100.0% |
| Graduate                                                                          | 755   | 267   | 41     | 10   | 11    | 21   | 13    | 101   | 1,219  |
| Percent                                                                           | 61.9% | 21.9% | 3.4%   | 0.8% | 0.9%  | 1.7% | 1.1%  | 8.3%  | 100.0% |
| Total                                                                             | 3,184 | 2,789 | 1,794  | 515  | 423   | 207  | 195   | 227   | 9,334  |
| Percent                                                                           | 34.1% | 29.9% | 19.2%  | 5.5% | 4.5%  | 2.2% | 2.1%  | 2.4%  | 100.0% |
| 2018-2019                                                                         |       |       |        |      |       |      |       |       |        |
| Lower Division                                                                    | 703   | 811   | 679    | 250  | 274   | 88   | 111   | 10    | 2,926  |
| Percent                                                                           | 24.0% | 27.7% | 23.2%  | 8.5% | 9.4%  | 3.0% | 3.8%  | 0.3%  | 100.0% |
| <b>Upper Division</b>                                                             | 1,674 | 1,835 | 1,193  | 273  | 220   | 92   | 95    | 119   | 5,501  |
| Percent                                                                           | 30.4% | 33.4% | 21.7%  | 5.0% | 4.0%  | 1.7% | 1.7%  | 2.2%  | 100.0% |
| Graduate                                                                          | 770   | 222   | 38     | 10   | 12    | 16   | 24    | 120   | 1,212  |
| Percent                                                                           | 63.5% | 18.3% | 3.1%   | 0.8% | 1.0%  | 1.3% | 2.0%  | 9.9%  | 100.0% |
| Total                                                                             | 3,147 | 2,868 | 1,910  | 533  | 506   | 196  | 230   | 249   | 9,639  |
| Percent                                                                           | 32.6% | 29.8% | 19.8%  | 5.5% | 5.2%  | 2.0% | 2.4%  | 2.6%  | 100.0% |
| 2019-2020                                                                         |       |       |        |      |       |      |       |       |        |
| Lower Division                                                                    | 730   | 807   | 547    | 136  | 148   | 39   | 268   | 1     | 2,676  |
| Percent                                                                           | 27.3% | 30.2% | 20.4%  | 5.1% | 5.5%  | 1.5% | 10.0% | 0.0%  | 100.0% |
| <b>Upper Division</b>                                                             | 1,911 | 1,778 | 1,109  | 231  | 186   | 57   | 277   | 172   | 5,721  |
| Percent                                                                           | 33.4% | 31.1% | 19.4%  | 4.0% | 3.3%  | 1.0% | 4.8%  | 3.0%  | 100.0% |
| Graduate                                                                          | 625   | 138   | 28     | 5    | 6     | 9    | 37    | 88    | 936    |
| Percent                                                                           | 66.8% | 14.7% | 3.0%   | 0.5% | 0.6%  | 1.0% | 4.0%  | 9.4%  | 100.0% |
| Total                                                                             | 3,266 | 2,723 | 1,684  | 372  | 340   | 105  | 582   | 261   | 9,333  |
| Percent                                                                           | 35.0% | 29.2% | 18.0%  | 4.0% | 3.6%  | 1.1% | 6.2%  | 2.8%  | 100.0% |