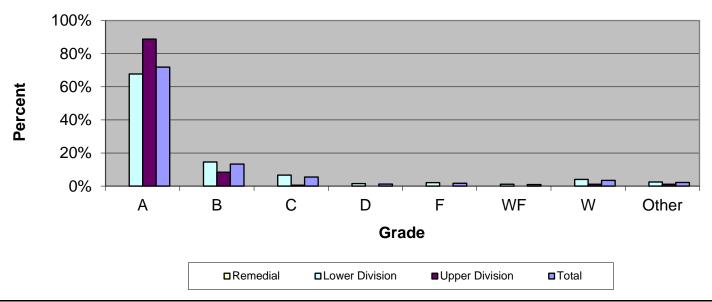

## Grade Distribution of All Faculty for 2019-20 Other Academic Units

|                       | Grade Distribution by Level of Instruction - Other Academic Units |       |      |      |      |      |      |       |        |
|-----------------------|-------------------------------------------------------------------|-------|------|------|------|------|------|-------|--------|
| All                   |                                                                   |       |      |      |      |      |      |       |        |
| Faculty               | A's                                                               | B's   | C's  | D's  | F's  | WF's | W's  | Other | Total  |
| 2016-2017             |                                                                   |       |      |      |      |      |      |       |        |
| Remedial              | 0                                                                 | 0     | 0    | 0    | 0    | 0    | 0    | 0     | 0      |
| Percent               |                                                                   |       |      |      |      |      |      |       |        |
| Lower Division        | 986                                                               | 244   | 80   | 21   | 31   | 33   | 29   | 1     | 1,425  |
| Percent               | 69.2%                                                             | 17.1% | 5.6% | 1.5% | 2.2% | 2.3% | 2.0% | 0.1%  | 100.0% |
| Upper Division        | 173                                                               | 14    | 3    | 0    | 1    | 0    | 6    | 89    | 286    |
| Percent               | 60.5%                                                             | 4.9%  | 1.0% | 0.0% | 0.3% | 0.0% | 2.1% | 31.1% | 100.0% |
| Total                 | 1,159                                                             | 258   | 83   | 21   | 32   | 33   | 35   | 90    | 1,711  |
| Percent               | 67.7%                                                             | 15.1% | 4.9% | 1.2% | 1.9% | 1.9% | 2.0% | 5.3%  | 100.0% |
| 2017-2018             |                                                                   |       |      |      |      |      |      |       |        |
| Remedial              | 0                                                                 | 0     | 0    | 0    | 0    | 0    | 0    | 0     | 0      |
| Percent               |                                                                   |       |      |      |      |      |      |       |        |
| Lower Division        | 888                                                               | 199   | 69   | 31   | 17   | 50   | 22   | 0     | 1,276  |
| Percent               | 69.6%                                                             | 15.6% | 5.4% | 2.4% | 1.3% | 3.9% | 1.7% | 0.0%  | 100.0% |
| <b>Upper Division</b> | 155                                                               | 13    | 0    | 0    | 0    | 0    | 3    | 62    | 233    |
| Percent               | 66.5%                                                             | 5.6%  | 0.0% | 0.0% | 0.0% | 0.0% | 1.3% | 26.6% | 100.0% |
| Total                 | 1,043                                                             | 212   | 69   | 31   | 17   | 50   | 25   | 62    | 1,509  |
| Percent               | 69.1%                                                             | 14.0% | 4.6% | 2.1% | 1.1% | 3.3% | 1.7% | 4.1%  | 100.0% |
| 2018-2019             |                                                                   |       |      |      |      |      |      |       |        |
| Remedial              | 0                                                                 | 0     | 0    | 0    | 0    | 0    | 0    | 0     | 0      |
| Percent               |                                                                   |       |      |      |      |      |      |       |        |
| Lower Division        | 805                                                               | 217   | 84   | 28   | 28   | 27   | 19   | 3     | 1,211  |
| Percent               | 66.5%                                                             | 17.9% | 6.9% | 2.3% | 2.3% | 2.2% | 1.6% | 0.2%  | 100.0% |
| <b>Upper Division</b> | 164                                                               | 17    | 5    | 0    | 0    | 0    | 2    | 17    | 205    |
| Percent               | 80.0%                                                             | 8.3%  | 2.4% | 0.0% | 0.0% | 0.0% | 1.0% | 8.3%  | 100.0% |
| Total                 | 969                                                               | 234   | 89   | 28   | 28   | 27   | 21   | 20    | 1,416  |
| Percent               | 68.4%                                                             | 16.5% | 6.3% | 2.0% | 2.0% | 1.9% | 1.5% | 1.4%  | 100.0% |
| 2019-2020             |                                                                   |       |      |      |      |      |      |       |        |
| Remedial              | 0                                                                 | 0     | 0    | 0    | 0    | 0    | 0    | 0     | 0      |
| Percent               |                                                                   |       |      |      |      |      |      |       |        |
| Lower Division        | 490                                                               | 105   | 48   | 11   | 15   | 8    | 29   | 18    | 724    |
| Percent               | 67.7%                                                             | 14.5% | 6.6% | 1.5% | 2.1% | 1.1% | 4.0% | 2.5%  | 100.0% |
| Upper Division        | 159                                                               | 15    | 1    | 0    | 0    | 0    | 2    | 2     | 179    |
| Percent               | 88.8%                                                             | 8.4%  | 0.6% | 0.0% | 0.0% | 0.0% | 1.1% | 1.1%  | 100.0% |
| Total                 | 649                                                               | 120   | 49   | 11   | 15   | 8    | 31   | 20    | 903    |
| Percent               | 71.9%                                                             | 13.3% | 5.4% | 1.2% | 1.7% | 0.9% | 3.4% | 2.2%  | 100.0% |