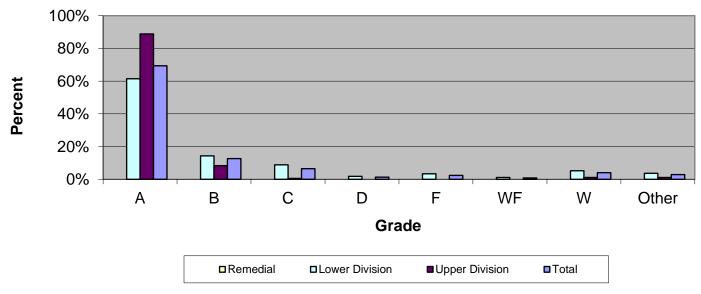

## Grade Distribution of Full-Time Faculty for 2019-20 Other Academic Units

| Grade Distribution by Level of Instruction - Other Academic Units |       |       |      |      |      |      |      |       |        |
|-------------------------------------------------------------------|-------|-------|------|------|------|------|------|-------|--------|
| Full-Time                                                         |       |       |      |      |      |      |      |       |        |
| Faculty                                                           | A's   | B's   | C's  | D's  | F's  | WF's | W's  | Other | Total  |
| 2016-2017                                                         |       |       |      |      |      |      |      |       |        |
| Remedial                                                          | 0     | 0     | 0    | 0    | 0    | 0    | 0    | 0     | 0      |
| Percent                                                           |       |       |      |      |      |      |      |       |        |
| Lower Division                                                    | 401   | 128   | 41   | 11   | 20   | 23   | 16   | 0     | 640    |
| Percent                                                           | 62.7% | 20.0% | 6.4% | 1.7% | 3.1% | 3.6% | 2.5% | 0.0%  | 100.0% |
| Upper Div./Grad.                                                  | 173   | 14    | 3    | 0    | 1    | 0    | 6    | 89    | 286    |
| Percent                                                           | 60.5% | 4.9%  | 1.0% | 0.0% | 0.3% | 0.0% | 2.1% | 31.1% | 100.0% |
| Total                                                             | 574   | 142   | 44   | 11   | 21   | 23   | 22   | 89    | 926    |
| Percent                                                           | 62.0% | 15.3% | 4.8% | 1.2% | 2.3% | 2.5% | 2.4% | 9.6%  | 100.0% |
| 2017-2018                                                         |       |       |      |      |      |      |      |       |        |
| Remedial                                                          | 0     | 0     | 0    | 0    | 0    | 0    | 0    | 0     | 0      |
| Percent                                                           |       |       |      |      |      |      |      |       |        |
| Lower Division                                                    | 451   | 109   | 43   | 9    | 8    | 35   | 11   | 0     | 666    |
| Percent                                                           | 67.7% | 16.4% | 6.5% | 1.4% | 1.2% | 5.3% | 1.7% | 0.0%  | 100.0% |
| Upper Div./Grad.                                                  | 155   | 13    | 0    | 0    | 0    | 0    | 3    | 62    | 233    |
| Percent                                                           | 66.5% | 5.6%  | 0.0% | 0.0% | 0.0% | 0.0% | 1.3% | 26.6% | 100.0% |
| Total                                                             | 606   | 122   | 43   | 9    | 8    | 35   | 14   | 62    | 899    |
| Percent                                                           | 67.4% | 13.6% | 4.8% | 1.0% | 0.9% | 3.9% | 1.6% | 6.9%  | 100.0% |
| 2018-2019                                                         |       |       |      |      |      |      |      |       |        |
| Remedial                                                          | 0     | 0     | 0    | 0    | 0    | 0    | 0    | 0     | 0      |
| Percent                                                           |       |       |      |      |      |      |      |       |        |
| Lower Division                                                    | 384   | 132   | 45   | 15   | 8    | 16   | 12   | 2     | 614    |
| Percent                                                           | 62.5% | 21.5% | 7.3% | 2.4% | 1.3% | 2.6% | 2.0% | 0.3%  | 100.0% |
| Upper Div./Grad.                                                  | 164   | 17    | 5    | 0    | 0    | 0    | 2    | 17    | 205    |
| Percent                                                           | 80.0% | 8.3%  | 2.4% | 0.0% | 0.0% | 0.0% | 1.0% | 8.3%  | 22.0%  |
| Total                                                             | 548   | 149   | 50   | 15   | 8    | 16   | 14   | 19    | 819    |
| Percent                                                           | 66.9% | 18.2% | 6.1% | 1.8% | 1.0% | 2.0% | 1.7% | 2.3%  | 100.0% |
| 2019-2020                                                         |       |       |      |      |      |      |      |       |        |
| Remedial                                                          | 0     | 0     | 0    | 0    | 0    | 0    | 0    | 0     | 0      |
| Percent                                                           |       |       |      |      |      |      |      |       |        |
| Lower Division                                                    | 270   | 63    | 39   | 8    | 15   | 5    | 23   | 16    | 439    |
| Percent                                                           | 61.5% | 14.4% | 8.9% | 1.8% | 3.4% | 1.1% | 5.2% | 3.6%  | 100.0% |
| Upper Div./Grad.                                                  | 159   | 15    | 1    | 0    | 0    | 0    | 2    | 2     | 179    |
| Percent                                                           | 88.8% | 8.4%  | 0.6% | 0.0% | 0.0% | 0.0% | 1.1% | 1.1%  | 22.0%  |
| Total                                                             | 429   | 78    | 40   | 8    | 15   | 5    | 25   | 18    | 618    |
| Percent                                                           | 69.4% | 12.6% | 6.5% | 1.3% | 2.4% | 0.8% | 4.0% | 2.9%  | 100.0% |