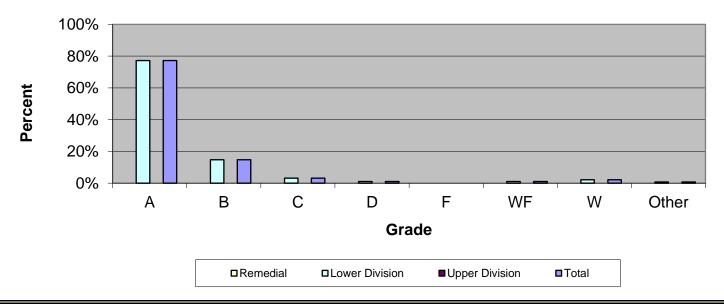

## Grade Distribution of Part-Time Faculty for 2019-20 Other Academic Units

|                       | Grade Distribution by Level of Instruction - Other Academic Units |       |      |      |      |      |      |       |        |
|-----------------------|-------------------------------------------------------------------|-------|------|------|------|------|------|-------|--------|
| Part-Time             |                                                                   |       |      |      |      |      |      |       |        |
| Faculty               | A's                                                               | B's   | C's  | D's  | F's  | WF's | W's  | Other | Total  |
| 2016-2017             |                                                                   |       |      |      |      |      |      |       |        |
| Remedial              | 0                                                                 | 0     | 0    | 0    | 0    | 0    | 0    | 0     | 0      |
| Percent               |                                                                   |       |      |      |      |      |      |       |        |
| Lower Division        | 585                                                               | 116   | 39   | 10   | 11   | 10   | 13   | 1     | 785    |
| Percent               | 74.5%                                                             | 14.8% | 5.0% | 1.3% | 1.4% | 1.3% | 1.7% | 0.1%  | 100.0% |
| Upper Division        | 0                                                                 | 0     | 0    | 0    | 0    | 0    | 0    | 0     | 0      |
| Percent               |                                                                   |       |      |      |      |      |      |       | 0.0%   |
| Total                 | 585                                                               | 116   | 39   | 10   | 11   | 10   | 13   | 1     | 785    |
| Percent               | 74.5%                                                             | 14.8% | 5.0% | 1.3% | 1.4% | 1.3% | 1.7% | 0.1%  | 100.0% |
| 2017-2018             |                                                                   |       |      |      |      |      |      |       |        |
| Remedial              | 0                                                                 | 0     | 0    | 0    | 0    | 0    | 0    | 0     | 0      |
| Percent               |                                                                   |       |      |      |      |      |      |       |        |
| Lower Division        | 437                                                               | 90    | 26   | 22   | 9    | 15   | 11   | 0     | 610    |
| Percent               | 71.6%                                                             | 14.8% | 4.3% | 3.6% | 1.5% | 2.5% | 1.8% | 0.0%  | 100.0% |
| <b>Upper Division</b> | 0                                                                 | 0     | 0    | 0    | 0    | 0    | 0    | 0     | 0      |
| Percent               |                                                                   |       |      |      |      |      |      |       |        |
| Total                 | 437                                                               | 90    | 26   | 22   | 9    | 15   | 11   | 0     | 610    |
| Percent               | 71.6%                                                             | 14.8% | 4.3% | 3.6% | 1.5% | 2.5% | 1.8% | 0.0%  | 100.0% |
| 2018-2019             |                                                                   |       |      |      |      |      |      |       |        |
| Remedial              | 0                                                                 | 0     | 0    | 0    | 0    | 0    | 0    | 0     | 0      |
| Percent               |                                                                   |       |      |      |      |      |      |       |        |
| Lower Division        | 421                                                               | 85    | 39   | 13   | 20   | 11   | 7    | 1     | 597    |
| Percent               | 70.5%                                                             | 14.2% | 6.5% | 2.2% | 3.4% | 1.8% | 1.2% | 0.2%  | 100.0% |
| Upper Division        | 0                                                                 | 0     | 0    | 0    | 0    | 0    | 0    | 0     | 0      |
| Percent               |                                                                   |       |      |      |      |      |      |       | 0.0%   |
| Total                 | 421                                                               | 85    | 39   | 13   | 20   | 11   | 7    | 1     | 597    |
| Percent               | 70.5%                                                             | 14.2% | 6.5% | 2.2% | 3.4% | 1.8% | 1.2% | 0.2%  | 100.0% |
| 2019-2020             |                                                                   |       |      |      |      |      |      |       |        |
| Remedial              | 0                                                                 | 0     | 0    | 0    | 0    | 0    | 0    | 0     | 0      |
| Percent               |                                                                   |       |      |      |      |      |      |       |        |
| Lower Division        | 220                                                               | 42    | 9    | 3    | 0    | 3    | 6    | 2     | 285    |
| Percent               | 77.2%                                                             | 14.7% | 3.2% | 1.1% | 0.0% | 1.1% | 2.1% | 0.7%  | 100.0% |
| Upper Division        | 0                                                                 | 0     | 0    | 0    | 0    | 0    | 0    | 0     | 0      |
| Percent               |                                                                   |       |      |      |      |      |      |       | 0.0%   |
| Total                 | 220                                                               | 42    | 9    | 3    | 0    | 3    | 6    | 2     | 285    |
| Percent               | 77.2%                                                             | 14.7% | 3.2% | 1.1% | 0.0% | 1.1% | 2.1% | 0.7%  | 100.0% |