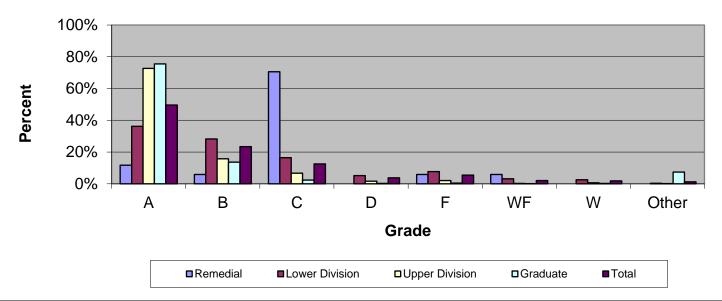

## Grade Distribution of Part-Time Faculty for 2019-20 College of Letters & Sciences

| Grade Distribution by Level of Instruction - College of Letters & Sciences |        |       |       |      |       |       |      |       |        |
|----------------------------------------------------------------------------|--------|-------|-------|------|-------|-------|------|-------|--------|
| Part-Time                                                                  |        |       |       |      |       |       |      |       |        |
| Faculty                                                                    | A's    | B's   | C's   | D's  | F's   | WF's  | W's  | Other | Total  |
| 2016-2017                                                                  |        |       |       |      |       |       |      |       |        |
| Remedial                                                                   | 20     | 47    | 48    | 4    | 18    | 6     | 2    | 0     | 145    |
| Percent                                                                    | 13.8%  | 32.4% | 33.1% | 2.8% | 12.4% | 4.1%  | 1.4% | 0.0%  | 100.0% |
| Lower Division                                                             | 2,455  | 1,873 | 1,085 | 375  | 395   | 204   | 139  | 12    | 6,538  |
| Percent                                                                    | 37.5%  | 28.6% | 16.6% | 5.7% | 6.0%  | 3.1%  | 2.1% | 0.2%  | 100.0% |
| Upper Division                                                             | 1,417  | 425   | 139   | 28   | 15    | 15    | 15   | 5     | 2,059  |
| Percent                                                                    | 68.8%  | 20.6% | 6.8%  | 1.4% | 0.7%  | 0.7%  | 0.7% | 0.2%  | 100.0% |
| Graduate                                                                   | 543    | 125   | 38    | 6    | 10    | 8     | 11   | 1     | 742    |
| Percent                                                                    | 73.2%  | 16.8% | 5.1%  | 0.8% | 1.3%  | 1.1%  | 1.5% | 0.1%  | 100.0% |
| Total                                                                      | 4,435  | 2,470 | 1,310 | 413  | 438   | 233   | 167  | 18    | 9,484  |
| Percent                                                                    | 46.8%  | 26.0% | 13.8% | 4.4% | 4.6%  | 2.5%  | 1.8% | 0.2%  | 100.0% |
| 2017-2018                                                                  |        |       |       |      |       |       |      |       |        |
| Remedial                                                                   | 17     | 28    | 23    | 4    | 13    | 14    | 5    | 0     | 104    |
| Percent                                                                    | 16.3%  | 26.9% | 22.1% | 3.8% | 12.5% | 13.5% | 4.8% | 0.0%  | 100.0% |
| Lower Division                                                             | 2,020  | 1,804 | 1,002 | 349  | 440   | 184   | 134  | 9     | 5,942  |
| Percent                                                                    | 34.0%  | 30.4% | 16.9% | 5.9% | 7.4%  | 3.1%  | 2.3% | 0.2%  | 100.0% |
| Upper Division                                                             | 1,382  | 361   | 119   | 18   | 37    | 11    | 14   | 3     | 1,945  |
| Percent                                                                    | 71.1%  | 18.6% | 6.1%  | 0.9% | 1.9%  | 0.6%  | 0.7% | 0.2%  | 100.0% |
| Graduate                                                                   | 813    | 122   | 19    | 0    | 1     | 1     | 4    | 83    | 1,043  |
| Percent                                                                    | 77.9%  | 11.7% | 1.8%  | 0.0% | 0.1%  | 0.1%  | 0.4% | 8.0%  | 100.0% |
| Total                                                                      | 4,232  | 2,315 | 1,163 | 371  | 491   | 210   | 157  | 95    | 9,034  |
| Percent                                                                    | 46.8%  | 25.6% | 12.9% | 4.1% | 5.4%  | 2.3%  | 1.7% | 1.1%  | 100.0% |
| 2018-2019                                                                  |        |       |       |      |       |       |      |       |        |
| Remedial                                                                   | 2      | 1     | 12    | 0    | 1     | 1     | 0    | 0     | 17     |
| Percent                                                                    | 11.8%  | 5.9%  | 70.6% | 0.0% | 5.9%  | 5.9%  | 0.0% | 0.0%  | 100.0% |
| Lower Division                                                             | 1,828  | 1,424 | 832   | 261  | 389   | 159   | 130  | 18    | 5,041  |
| Percent                                                                    | 36.3%  | 28.2% | 16.5% | 5.2% | 7.7%  | 3.2%  | 2.6% | 0.4%  | 100.0% |
| Upper Division                                                             | 1,298  | 281   | 120   | 30   | 37    | 4     | 12   | 3     | 1,785  |
| Percent                                                                    | 72.7%  | 15.7% | 6.7%  | 1.7% | 2.1%  | 0.2%  | 0.7% | 0.2%  | 100.0% |
| Graduate                                                                   | 788    | 142   | 25    | 3    | 5     | 1     | 2    | 77    | 1,043  |
| Percent                                                                    | 75.6%  | 13.6% | 2.4%  | 0.3% | 0.5%  | 0.1%  | 0.2% | 7.4%  | 100.0% |
| Total                                                                      | 3,916  | 1,848 | 989   | 294  | 432   | 165   | 144  | 98    | 7,886  |
| Percent                                                                    | 49.7%  | 23.4% | 12.5% | 3.7% | 5.5%  | 2.1%  | 1.8% | 1.2%  | 100.0% |
| 2019-2020                                                                  |        |       |       |      |       |       |      |       |        |
| Remedial                                                                   | 2      | 0     | 0     | 0    | 0     | 0     | 0    | 0     | 2      |
| Percent                                                                    | 100.0% | 0.0%  | 0.0%  | 0.0% | 0.0%  | 0.0%  | 0.0% | 0.0%  | 100.0% |
| Lower Division                                                             | 1,601  | 1,117 | 548   | 157  | 196   | 55    | 233  | 4     | 3,911  |
| Percent                                                                    | 40.9%  | 28.6% | 14.0% | 4.0% | 5.0%  | 1.4%  | 6.0% | 0.1%  | 100.0% |
| Upper Division                                                             | 1,237  | 272   | 90    | 21   | 17    | 7     | 21   | 0     | 1,665  |
| Percent                                                                    | 74.3%  | 16.3% | 5.4%  | 1.3% | 1.0%  | 0.4%  | 1.3% | 0.0%  | 100.0% |
| Graduate                                                                   | 683    | 67    | 14    | 0    | 1     | 0     | 0    | 63    | 828    |
| Percent                                                                    | 82.5%  | 8.1%  | 1.7%  | 0.0% | 0.1%  | 0.0%  | 0.0% | 7.6%  | 100.0% |
| Total                                                                      | 3,523  | 1,456 | 652   | 178  | 214   | 62    | 254  | 67    | 6,406  |
| Percent                                                                    | 55.0%  | 22.7% | 10.2% | 2.8% | 3.3%  | 1.0%  | 4.0% | 1.0%  | 100.0% |