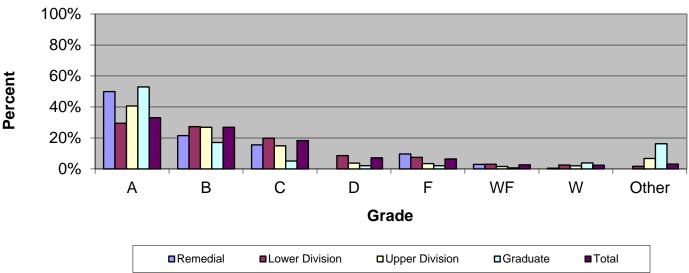

## Grade Distribution of Full-Time Faculty for 2019-20 College of Letters & Sciences

| (                     | Grade Distr | ribution by    | Level of I     | nstruction | - College | of Letters | & Science | es         |           |
|-----------------------|-------------|----------------|----------------|------------|-----------|------------|-----------|------------|-----------|
| Full-Time             |             |                |                |            |           |            |           |            |           |
| Faculty               | A's         | B's            | C's            | D's        | F's       | WF's       | W's       | Other      | Total     |
| 2016-2017             |             |                |                |            |           |            |           |            |           |
| Remedial              | 79          | 118            | 117            | 15         | 89        | 34         | 14        | 1          | 467       |
| Percent               | 16.9%       | 25.3%          | 25.1%          | 3.2%       | 19.1%     | 7.3%       | 3.0%      | 0.2%       | 100.0%    |
| <b>Lower Division</b> | 4,292       | 4,715          | 3,236          | 1,331      | 1,100     | 441        | 404       | 135        | 15,654    |
| Percent               | 27.4%       | 30.1%          | 20.7%          | 8.5%       | 7.0%      | 2.8%       | 2.6%      | 0.9%       | 100.0%    |
| <b>Upper Division</b> | 2,060       | 1,479          | 790            | 219        | 171       | 93         | 107       | 212        | 5,131     |
| Percent               | 40.1%       | 28.8%          | 15.4%          | 4.3%       | 3.3%      | 1.8%       | 2.1%      | 4.1%       | 100.0%    |
| Graduate              | 659         | 186            | 35             | 9          | 14        | 13         | 10        | 137        | 1,063     |
| Percent               | 62.0%       | 17.5%          | 3.3%           | 0.8%       | 1.3%      | 1.2%       | 0.9%      | 12.9%      | 100.0%    |
| Total                 | 7,090       | 6,498          | 4,178          | 1,574      | 1,374     | 581        | 535       | 485        | 22,315    |
| Percent               | 31.8%       | 29.1%          | 18.7%          | 7.1%       | 6.2%      | 2.6%       | 2.4%      | 2.2%       | 100.0%    |
| 2017-2018             |             |                |                |            |           |            |           |            |           |
| Remedial              | 73          | 95             | 70             | 2          | 68        | 14         | 6         | 0          | 328       |
| Percent               | 22.3%       | 29.0%          | 21.3%          | 0.6%       | 20.7%     | 4.3%       | 1.8%      | 0.0%       | 100.0%    |
| <b>Lower Division</b> | 4,432       | 4,534          | 3,267          | 1,310      | 1,120     | 448        | 363       | 200        | 15,674    |
| Percent               | 28.3%       | 28.9%          | 20.8%          | 8.4%       | 7.1%      | 2.9%       | 2.3%      | 1.3%       | 100.0%    |
| <b>Upper Division</b> | 2,171       | 1,336          | 682            | 207        | 201       | 84         | 88        | 278        | 5,047     |
| Percent               | 43.0%       | 26.5%          | 13.5%          | 4.1%       | 4.0%      | 1.7%       | 1.7%      | 5.5%       | 100.0%    |
| Graduate              | 430         | 113            | 14             | 6          | 8         | 4          | 7         | 46         | 628       |
| Percent               | 68.5%       | 18.0%          | 2.2%           | 1.0%       | 1.3%      | 0.6%       | 1.1%      | 7.3%       | 100.0%    |
| Total                 | 7,106       | 6,078          | 4,033          | 1,525      | 1,397     | 550        | 464       | 524        | 21,677    |
| Percent               | 32.8%       | 28.0%          | 18.6%          | 7.0%       | 6.4%      | 2.5%       | 2.1%      | 2.4%       | 100.0%    |
| 2018-2019             | 0 = 10 / 0  |                |                | .,,,       | 27.27.2   |            |           | _,,,,      |           |
| Remedial              | 202         | 87             | 63             | 0          | 39        | 12         | 2         | 0          | 405       |
| Percent               | 49.9%       | 21.5%          | 15.6%          | 0.0%       | 9.6%      | 3.0%       | 0.5%      | 0.0%       | 100.0%    |
| <b>Lower Division</b> | 4,857       | 4,497          | 3,277          | 1,421      | 1,226     | 500        | 418       | 269        | 16,465    |
| Percent               | 29.5%       | 27.3%          | 19.9%          | 8.6%       | 7.4%      | 3.0%       | 2.5%      | 1.6%       | 100.0%    |
| Upper Division        | 2,295       | 1,519          | 839            | 211        | 196       | 88         | 112       | 383        | 5,643     |
| Percent               | 40.7%       | 26.9%          | 14.9%          | 3.7%       | 3.5%      | 1.6%       | 2.0%      | 6.8%       | 100.0%    |
| Graduate              | 248         | 80             | 24             | 10         | 10        | 3          | 18        | 76         | 469       |
| Percent               | 52.9%       | 17.1%          | 5.1%           | 2.1%       | 2.1%      | 0.6%       | 3.8%      | 16.2%      | 100.0%    |
| Total                 | 7,602       | 6,183          | 4,203          | 1,642      | 1,471     | 603        | 550       | 728        | 22,982    |
| Percent               | 33.1%       | 26.9%          | 18.3%          | 7.1%       | 6.4%      | 2.6%       | 2.4%      | 3.2%       | 100.0%    |
| 2019-2020             | 001170      | 200770         | 10.0 / 0       | 74170      | 31170     | 2.0 / 0    | 20170     | 0.270      | 1 1001070 |
| Remedial              | 214         | 72             | 56             | 10         | 44        | 14         | 13        | 0          | 423       |
| Percent               | 50.6%       | 17.0%          | 13.2%          | 2.4%       | 10.4%     | 3.3%       | 3.1%      | 0.0%       | 100.0%    |
| Lower Division        | 5,720       | 4,392          | 2,773          | 1,015      | 864       | 220        | 982       | 260        | 16,226    |
| Percent               | 35.3%       | 4,392<br>27.1% | 2,773<br>17.1% | 6.3%       | 5.3%      | 1.4%       | 6.1%      | 1.6%       | 100.0%    |
| Upper Division        | 2,422       | 1,415          | 728            | 195        | 162       | 41         | 238       | 309        | 5,510     |
| Percent               | 44.0%       | 1,415<br>25.7% | 13.2%          | 3.5%       | 2.9%      | 0.7%       | 4.3%      | 5.6%       | 100.0%    |
| Graduate              | 286         | 101            | 31             | 3.5%       | 2.9%      | 4          | 4.5%      | 5.0%<br>59 | 513       |
| Percent               |             |                |                |            |           |            |           |            |           |
|                       | 55.8%       | 19.7%          | 6.0%           | 1.9%       | 0.2%      | 0.8%       | 4.1%      | 11.5%      | 100.0%    |
| Total                 | 8,642       | 5,980          | 3,588          | 1,230      | 1,071     | 279        | 1,254     | 628        | 22,672    |
| Percent               | 38.1%       | 26.4%          | 15.8%          | 5.4%       | 4.7%      | 1.2%       | 5.5%      | 2.8%       | 100.0%    |