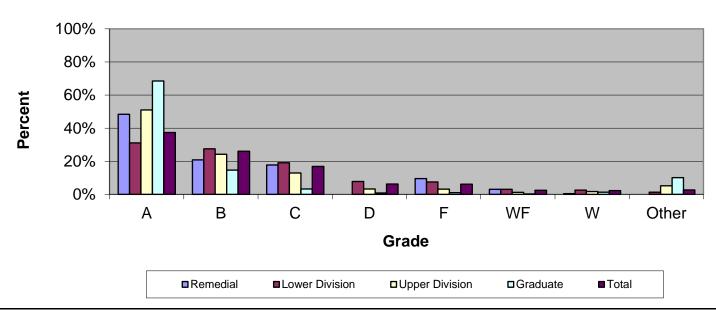

## College of Letters & Sciences

| Grade Distribution by Level of Instruction - College of Letters & Sciences |        |       |       |       |       |      |       |             |        |
|----------------------------------------------------------------------------|--------|-------|-------|-------|-------|------|-------|-------------|--------|
| All                                                                        |        |       |       |       |       |      |       |             |        |
| <b>Faculty</b>                                                             | A's    | B's   | C's   | D's   | F's   | WF's | W's   | Other       | Total  |
| 2016-2017                                                                  |        |       |       |       |       |      |       |             |        |
| Remedial                                                                   | 99     | 165   | 165   | 19    | 107   | 40   | 16    | 1           | 612    |
| Percent                                                                    |        |       |       |       |       |      |       |             |        |
| Lower Division                                                             | 6,747  | 6,588 | 4,321 | 1,706 | 1,495 | 645  | 543   | 147         | 22,192 |
| Percent                                                                    | 30.4%  | 29.7% | 19.5% | 7.7%  | 6.7%  | 2.9% | 2.4%  | 0.7%        | 100.0% |
| Upper Division                                                             | 3,477  | 1,904 | 929   | 247   | 186   | 108  | 122   | 217         | 7,190  |
| Percent                                                                    | 48.4%  | 26.5% | 12.9% | 3.4%  | 2.6%  | 1.5% | 1.7%  | 3.0%        | 100.0% |
| Graduate                                                                   | 1,202  | 311   | 73    | 15    | 24    | 21   | 21    | 138         | 1,805  |
| Percent                                                                    | 66.6%  | 17.2% | 4.0%  | 0.8%  | 1.3%  | 1.2% | 1.2%  | 7.6%        | 100.0% |
| Total                                                                      | 11,525 | 8,968 | 5,488 | 1,987 | 1,812 | 814  | 702   | 503         | 31,799 |
| Percent                                                                    | 36.2%  | 28.2% | 17.3% | 6.2%  | 5.7%  | 2.6% | 2.2%  | 1.6%        | 100.0% |
| 2017-2018                                                                  |        |       |       |       |       |      |       |             |        |
| Remedial                                                                   | 90     | 123   | 93    | 6     | 81    | 28   | 11    | 0           | 432    |
| Percent                                                                    | 20.8%  | 28.5% | 21.5% | 1.4%  | 18.8% | 6.5% | 2.5%  | 0.0%        | 100.0% |
| Lower Division                                                             | 6,452  | 6,338 | 4,269 | 1,659 | 1,560 | 632  | 497   | 209         | 21,616 |
| Percent                                                                    | 29.8%  | 29.3% | 19.7% | 7.7%  | 7.2%  | 2.9% | 2.3%  | 1.0%        | 100.0% |
| Upper Division                                                             | 3,553  | 1,697 | 801   | 225   | 238   | 95   | 102   | 281         | 6,992  |
| Percent                                                                    | 50.8%  | 24.3% | 11.5% | 3.2%  | 3.4%  | 1.4% | 1.5%  | 4.0%        | 100.0% |
| Graduate                                                                   | 1,243  | 235   | 33    | 6     | 9     | 5    | 11    | 129         | 1,671  |
| Percent                                                                    | 74.4%  | 14.1% | 2.0%  | 0.4%  | 0.5%  | 0.3% | 0.7%  | 7.7%        | 100.0% |
| Total                                                                      | 11,338 | 8,393 | 5,196 | 1,896 | 1,888 | 760  | 621   | 619         | 30,711 |
| Percent                                                                    | 36.9%  | 27.3% | 16.9% | 6.2%  | 6.1%  | 2.5% | 2.0%  | 2.0%        | 100.0% |
| 2018-2019                                                                  |        |       |       |       |       |      |       |             |        |
| Remedial                                                                   | 204    | 88    | 75    | 0     | 40    | 13   | 2     | 0           | 422    |
| Percent                                                                    | 48.3%  | 20.9% | 17.8% | 0.0%  | 9.5%  | 3.1% | 0.5%  | 0.0%        | 100.0% |
| Lower Division                                                             | 6,685  | 5,921 | 4,109 | 1,682 | 1,615 | 659  | 548   | 287         | 21,506 |
| Percent                                                                    | 31.1%  | 27.5% | 19.1% | 7.8%  | 7.5%  | 3.1% | 2.5%  | 1.3%        | 100.0% |
| Upper Division                                                             | 3,593  | 1,800 | 959   | 241   | 233   | 92   | 124   | 386         | 7,428  |
| Percent                                                                    | 51.0%  | 24.2% | 12.9% | 3.2%  | 3.1%  | 1.2% | 1.7%  | <b>5.2%</b> | 102.7% |
| Graduate                                                                   | 1,036  | 222   | 49    | 13    | 15    | 4    | 20    | 153         | 1,512  |
| Percent                                                                    | 68.5%  | 14.7% | 3.2%  | 0.9%  | 1.0%  | 0.3% | 1.3%  | 10.1%       | 100.0% |
| Total                                                                      | 11,518 | 8,031 | 5,192 | 1,936 | 1,903 | 768  | 694   | 826         | 30,868 |
| Percent                                                                    | 37.3%  | 26.0% | 16.8% | 6.3%  | 6.2%  | 2.5% | 2.2%  | 2.7%        | 100.0% |
| 2019-2020                                                                  |        |       |       |       |       |      |       |             |        |
| Remedial                                                                   | 216    | 72    | 56    | 10    | 44    | 14   | 13    | 0           | 425    |
| Percent                                                                    | 50.8%  | 16.9% | 13.2% | 2.4%  | 10.4% | 3.3% | 3.1%  | 0.0%        | 100.0% |
| Lower Division                                                             | 7,321  | 5,509 | 3,321 | 1,172 | 1,060 | 275  | 1,215 | 264         | 20,137 |
| Percent                                                                    | 36.4%  | 27.4% | 16.5% | 5.8%  | 5.3%  | 1.4% | 6.0%  | 1.3%        | 100.0% |
| Upper Division                                                             | 3,659  | 1,687 | 818   | 216   | 179   | 48   | 259   | 309         | 7,175  |
| Percent                                                                    | 53.3%  | 23.5% | 11.4% | 3.0%  | 2.5%  | 0.7% | 3.6%  | 4.3%        | 102.3% |
| Graduate                                                                   | 969    | 168   | 45    | 10    | 2     | 4    | 21    | 122         | 1,341  |
| Percent                                                                    | 72.3%  | 12.5% | 3.4%  | 0.7%  | 0.1%  | 0.3% | 1.6%  | 9.1%        | 100.0% |
| Total                                                                      | 12,165 | 7,436 | 4,240 | 1,408 | 1,285 | 341  | 1,508 | 695         | 29,078 |
| Percent                                                                    | 41.8%  | 25.6% | 14.6% | 4.8%  | 4.4%  | 1.2% | 5.2%  | 2.4%        | 100.0% |