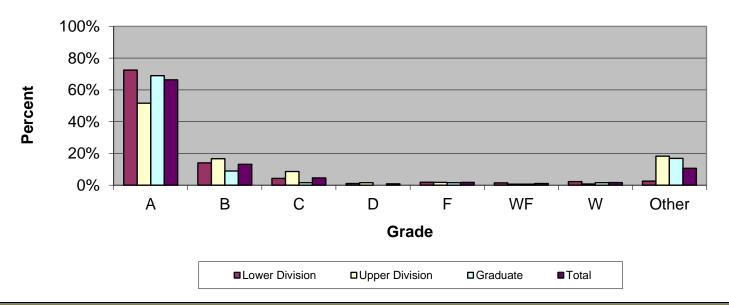

## Grade Distribution of Part-Time Faculty for 2019-20 College of Education & Health Professions

| Grade Distribution by Level of Instruction - College of Education & Health Professions |       |       |             |      |      |      |           |       |        |
|----------------------------------------------------------------------------------------|-------|-------|-------------|------|------|------|-----------|-------|--------|
| Part-Time                                                                              |       |       |             |      |      |      |           |       |        |
| Faculty                                                                                | A's   | B's   | C's         | D's  | F's  | WF's | W's       | Other | Total  |
| 2016-2017                                                                              |       |       |             |      |      |      |           |       |        |
| Lower Division                                                                         | 1,527 | 363   | 130         | 31   | 46   | 36   | 41        | 54    | 2,228  |
| Percent                                                                                | 68.5% | 16.3% | 5.8%        | 1.4% | 2.1% | 1.6% | 1.8%      | 2.4%  | 100.0% |
| Upper Division                                                                         | 527   | 224   | 104         | 12   | 22   | 12   | 10        | 216   | 1,127  |
| Percent                                                                                | 46.8% | 19.9% | 9.2%        | 1.1% | 2.0% | 1.1% | 0.9%      | 19.2% | 100.0% |
| Graduate                                                                               | 1,450 | 173   | 44          | 8    | 42   | 23   | 25        | 515   | 2,280  |
| Percent                                                                                | 63.6% | 7.6%  | 1.9%        | 0.4% | 1.8% | 1.0% | 1.1%      | 22.6% | 100.0% |
| Total                                                                                  | 3,504 | 760   | 278         | 51   | 110  | 71   | <b>76</b> | 785   | 5,635  |
| Percent                                                                                | 62.2% | 13.5% | 4.9%        | 0.9% | 2.0% | 1.3% | 1.3%      | 13.9% | 100.0% |
| 2017-2018                                                                              |       |       |             |      |      |      |           |       |        |
| Lower Division                                                                         | 1,673 | 468   | 118         | 31   | 39   | 26   | 33        | 47    | 2,435  |
| Percent                                                                                | 68.7% | 19.2% | 4.8%        | 1.3% | 1.6% | 1.1% | 1.4%      | 1.9%  | 100.0% |
| Upper Division                                                                         | 579   | 185   | 73          | 15   | 27   | 6    | 18        | 245   | 1,148  |
| Percent                                                                                | 50.4% | 16.1% | 6.4%        | 1.3% | 2.4% | 0.5% | 1.6%      | 21.3% | 100.0% |
| Graduate                                                                               | 1,427 | 198   | 24          | 5    | 21   | 16   | 39        | 601   | 2,331  |
| Percent                                                                                | 61.2% | 8.5%  | 1.0%        | 0.2% | 0.9% | 0.7% | 1.7%      | 25.8% | 100.0% |
| Total                                                                                  | 3,679 | 851   | 215         | 51   | 87   | 48   | 90        | 893   | 5,914  |
| Percent                                                                                | 62.2% | 14.4% | 3.6%        | 0.9% | 1.5% | 0.8% | 1.5%      | 15.1% | 100.0% |
| 2018-19                                                                                |       |       |             |      |      |      |           |       |        |
| Lower Division                                                                         | 1,796 | 347   | 106         | 27   | 47   | 35   | 55        | 63    | 2,476  |
| Percent                                                                                | 72.5% | 14.0% | 4.3%        | 1.1% | 1.9% | 1.4% | 2.2%      | 2.5%  | 100.0% |
| Upper Division                                                                         | 681   | 219   | 114         | 21   | 23   | 9    | 10        | 241   | 1,318  |
| Percent                                                                                | 51.7% | 16.6% | 8.6%        | 1.6% | 1.7% | 0.7% | 0.8%      | 18.3% | 100.0% |
| Graduate                                                                               | 1,098 | 142   | 25          | 0    | 25   | 10   | 24        | 268   | 1,592  |
| Percent                                                                                | 69.0% | 8.9%  | 1.6%        | 0.0% | 1.6% | 0.6% | 1.5%      | 16.8% | 100.0% |
| Total                                                                                  | 3,575 | 708   | 245         | 48   | 95   | 54   | 89        | 572   | 5,386  |
| Percent                                                                                | 66.4% | 13.1% | 4.5%        | 0.9% | 1.8% | 1.0% | 1.7%      | 10.6% | 100.0% |
| 2019-20                                                                                |       |       |             |      |      |      |           |       |        |
| Lower Division                                                                         | 1,762 | 381   | 137         | 32   | 74   | 17   | 89        | 55    | 2,547  |
| Percent                                                                                | 69.2% | 15.0% | <b>5.4%</b> | 1.3% | 2.9% | 0.7% | 3.5%      | 2.2%  | 100.0% |
| <b>Upper Division</b>                                                                  | 543   | 130   | 33          | 9    | 13   | 0    | 8         | 212   | 948    |
| Percent                                                                                | 57.3% | 13.7% | 3.5%        | 0.9% | 1.4% | 0.0% | 0.8%      | 22.4% | 100.0% |
| Graduate                                                                               | 1,119 | 145   | 20          | 2    | 13   | 7    | 28        | 138   | 1,472  |
| Percent                                                                                | 76.0% | 9.9%  | 1.4%        | 0.1% | 0.9% | 0.5% | 1.9%      | 9.4%  | 100.0% |
| Total                                                                                  | 3,424 | 656   | 190         | 43   | 100  | 24   | 125       | 405   | 4,967  |
| Percent                                                                                | 68.9% | 13.2% | 3.8%        | 0.9% | 2.0% | 0.5% | 2.5%      | 8.2%  | 100.0% |