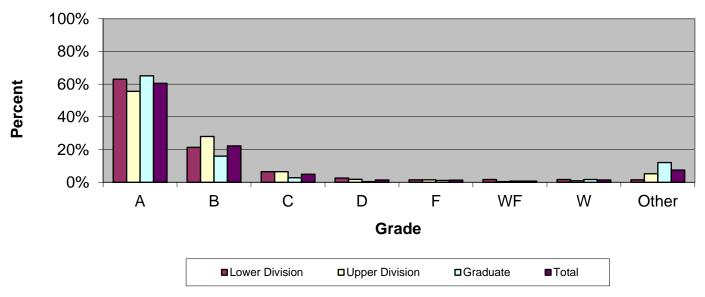

## Grade Distribution of Full-Time Faculty for 2019-20 College of Education & Health Professions

| Grade Distribution by Level of Instruction - College of Education & Health Professions |       |       |      |      |      |           |      |             |        |
|----------------------------------------------------------------------------------------|-------|-------|------|------|------|-----------|------|-------------|--------|
| Full-Time                                                                              |       |       |      |      |      |           |      |             |        |
| Faculty                                                                                | A's   | B's   | C's  | D's  | F's  | WF's      | W's  | Other       | Total  |
| 2016-2017                                                                              |       |       |      |      |      |           |      |             |        |
| Lower Division                                                                         | 744   | 310   | 110  | 31   | 25   | 15        | 23   | 21          | 1,279  |
| Percent                                                                                | 58.2% | 24.2% | 8.6% | 2.4% | 2.0% | 1.2%      | 1.8% | 1.6%        | 100.0% |
| <b>Upper Division</b>                                                                  | 2,276 | 1,080 | 340  | 125  | 67   | 24        | 44   | 239         | 4,195  |
| Percent                                                                                | 54.3% | 25.7% | 8.1% | 3.0% | 1.6% | 0.6%      | 1.0% | <b>5.7%</b> | 100.0% |
| Graduate                                                                               | 2,645 | 398   | 73   | 17   | 41   | 37        | 62   | 466         | 3,739  |
| Percent                                                                                | 70.7% | 10.6% | 2.0% | 0.5% | 1.1% | 1.0%      | 1.7% | 12.5%       | 100.0% |
| Total                                                                                  | 5,665 | 1,788 | 523  | 173  | 133  | <b>76</b> | 129  | 726         | 9,213  |
| Percent                                                                                | 61.5% | 19.4% | 5.7% | 1.9% | 1.4% | 0.8%      | 1.4% | 7.9%        | 100.0% |
| 2017-2018                                                                              |       |       |      |      |      |           |      |             |        |
| Lower Division                                                                         | 704   | 245   | 75   | 28   | 27   | 15        | 23   | 24          | 1,141  |
| Percent                                                                                | 61.7% | 21.5% | 6.6% | 2.5% | 2.4% | 1.3%      | 2.0% | 2.1%        | 100.0% |
| <b>Upper Division</b>                                                                  | 2,399 | 963   | 311  | 89   | 50   | 22        | 64   | 179         | 4,077  |
| Percent                                                                                | 58.8% | 23.6% | 7.6% | 2.2% | 1.2% | 0.5%      | 1.6% | 4.4%        | 100.0% |
| Graduate                                                                               | 3,144 | 538   | 75   | 11   | 72   | 19        | 68   | 445         | 4,372  |
| Percent                                                                                | 71.9% | 12.3% | 1.7% | 0.3% | 1.6% | 0.4%      | 1.6% | 10.2%       | 100.0% |
| Total                                                                                  | 6,247 | 1,746 | 461  | 128  | 149  | 56        | 155  | 648         | 9,590  |
| Percent                                                                                | 65.1% | 18.2% | 4.8% | 1.3% | 1.6% | 0.6%      | 1.6% | 6.8%        | 100.0% |
| 2018-2019                                                                              |       |       |      |      |      |           |      |             |        |
| <b>Lower Division</b>                                                                  | 742   | 252   | 77   | 31   | 18   | 20        | 20   | 18          | 1,178  |
| Percent                                                                                | 63.0% | 21.4% | 6.5% | 2.6% | 1.5% | 1.7%      | 1.7% | 1.5%        | 100.0% |
| <b>Upper Division</b>                                                                  | 2,173 | 1,096 | 253  | 72   | 59   | 16        | 38   | 204         | 3,911  |
| Percent                                                                                | 55.6% | 28.0% | 6.5% | 1.8% | 1.5% | 0.4%      | 1.0% | 5.2%        | 100.0% |
| Graduate                                                                               | 2,293 | 565   | 99   | 16   | 40   | 25        | 61   | 426         | 3,525  |
| Percent                                                                                | 65.0% | 16.0% | 2.8% | 0.5% | 1.1% | 0.7%      | 1.7% | 12.1%       | 100.0% |
| Total                                                                                  | 5,208 | 1,913 | 429  | 119  | 117  | 61        | 119  | 648         | 8,614  |
| Percent                                                                                | 60.5% | 22.2% | 5.0% | 1.4% | 1.4% | 0.7%      | 1.4% | 7.5%        | 100.0% |
| 2019-2020                                                                              |       |       |      |      |      |           |      |             |        |
| <b>Lower Division</b>                                                                  | 734   | 271   | 95   | 35   | 21   | 9         | 35   | 19          | 1,219  |
| Percent                                                                                | 60.2% | 22.2% | 7.8% | 2.9% | 1.7% | 0.7%      | 2.9% | 1.6%        | 100.0% |
| <b>Upper Division</b>                                                                  | 2,259 | 1,176 | 314  | 78   | 56   | 15        | 88   | 216         | 4,202  |
| Percent                                                                                | 53.8% | 28.0% | 7.5% | 1.9% | 1.3% | 0.4%      | 2.1% | 5.1%        | 100.0% |
| Graduate                                                                               | 2,011 | 657   | 90   | 9    | 31   | 11        | 89   | 525         | 3,423  |
| Percent                                                                                | 58.7% | 19.2% | 2.6% | 0.3% | 0.9% | 0.3%      | 2.6% | 15.3%       | 100.0% |
| Total                                                                                  | 5,004 | 2,104 | 499  | 122  | 108  | 35        | 212  | 760         | 8,844  |
| Percent                                                                                | 56.6% | 23.8% | 5.6% | 1.4% | 1.2% | 0.4%      | 2.4% | 8.6%        | 100.0% |