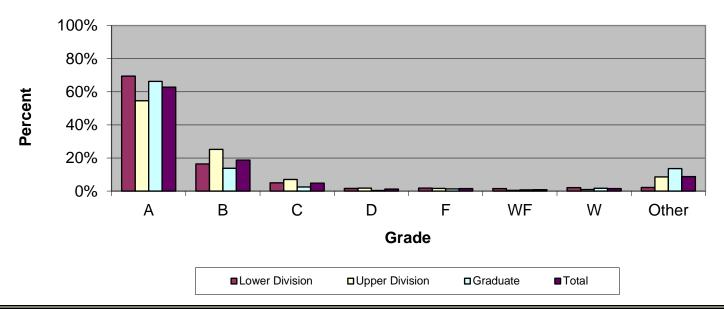

## Grade Distribution of All Faculty for 2019-20 College of Education & Health Professions

| Grade Distribution by Level of Instruction - College of Education & Health Professions |       |       |             |      |      |      |      |       |        |
|----------------------------------------------------------------------------------------|-------|-------|-------------|------|------|------|------|-------|--------|
| All                                                                                    |       |       |             |      |      |      |      |       |        |
| Faculty                                                                                | A's   | B's   | C's         | D's  | F's  | WF's | W's  | Other | Total  |
| 2016-2017                                                                              |       |       |             |      |      |      |      |       |        |
| Lower Division                                                                         | 2,271 | 673   | 240         | 62   | 71   | 51   | 64   | 75    | 3,507  |
| Percent                                                                                | 64.8% | 19.2% | 6.8%        | 1.8% | 2.0% | 1.5% | 1.8% | 2.1%  | 100.0% |
| Upper Division                                                                         | 2,803 | 1,304 | 444         | 137  | 89   | 36   | 54   | 455   | 5,322  |
| Percent                                                                                | 52.7% | 24.5% | 8.3%        | 2.6% | 1.7% | 0.7% | 1.0% | 8.5%  | 100.0% |
| Graduate                                                                               | 4,095 | 571   | 117         | 25   | 83   | 60   | 87   | 981   | 6,019  |
| Percent                                                                                | 68.0% | 9.5%  | 1.9%        | 0.4% | 1.4% | 1.0% | 1.4% | 16.3% | 100.0% |
| Total                                                                                  | 9,169 | 2,548 | 801         | 224  | 243  | 147  | 205  | 1,511 | 14,848 |
| Percent                                                                                | 61.8% | 17.2% | 5.4%        | 1.5% | 1.6% | 1.0% | 1.4% | 10.2% | 100.0% |
| 2017-2018                                                                              |       |       |             |      |      |      |      |       |        |
| Lower Division                                                                         | 2,377 | 713   | 193         | 59   | 66   | 41   | 56   | 71    | 3,576  |
| Percent                                                                                | 66.5% | 19.9% | <b>5.4%</b> | 1.6% | 1.8% | 1.1% | 1.6% | 2.0%  | 100.0% |
| Upper Division                                                                         | 2,978 | 1,148 | 384         | 104  | 77   | 28   | 82   | 424   | 5,225  |
| Percent                                                                                | 57.0% | 22.0% | 7.3%        | 2.0% | 1.5% | 0.5% | 1.6% | 8.1%  | 100.0% |
| Graduate                                                                               | 4,571 | 736   | 99          | 16   | 93   | 35   | 107  | 1,046 | 6,703  |
| Percent                                                                                | 68.2% | 11.0% | 1.5%        | 0.2% | 1.4% | 0.5% | 1.6% | 15.6% | 100.0% |
| Total                                                                                  | 9,926 | 2,597 | 676         | 179  | 236  | 104  | 245  | 1,541 | 15,504 |
| Percent                                                                                | 64.0% | 16.8% | 4.4%        | 1.2% | 1.5% | 0.7% | 1.6% | 9.9%  | 100.0% |
| 2018-2019                                                                              |       |       |             |      |      |      |      |       |        |
| Lower Division                                                                         | 2,538 | 599   | 183         | 58   | 65   | 55   | 75   | 81    | 3,654  |
| Percent                                                                                | 69.5% | 16.4% | 5.0%        | 1.6% | 1.8% | 1.5% | 2.1% | 2.2%  | 100.0% |
| <b>Upper Division</b>                                                                  | 2,854 | 1,315 | 367         | 93   | 82   | 25   | 48   | 445   | 5,229  |
| Percent                                                                                | 54.6% | 25.1% | 7.0%        | 1.8% | 1.6% | 0.5% | 0.9% | 8.5%  | 100.0% |
| Graduate                                                                               | 3,391 | 707   | 124         | 16   | 65   | 35   | 85   | 694   | 5,117  |
| Percent                                                                                | 66.3% | 13.8% | 2.4%        | 0.3% | 1.3% | 0.7% | 1.7% | 13.6% | 100.0% |
| Total                                                                                  | 8,783 | 2,621 | 674         | 167  | 212  | 115  | 208  | 1,220 | 14,000 |
| Percent                                                                                | 62.7% | 18.7% | 4.8%        | 1.2% | 1.5% | 0.8% | 1.5% | 8.7%  | 100.0% |
| 2019-2020                                                                              |       |       |             |      |      |      |      |       |        |
| Lower Division                                                                         | 2,496 | 652   | 232         | 67   | 95   | 26   | 124  | 74    | 3,766  |
| Percent                                                                                | 66.3% | 17.3% | 6.2%        | 1.8% | 2.5% | 0.7% | 3.3% | 2.0%  | 100.0% |
| <b>Upper Division</b>                                                                  | 2,802 | 1,306 | 347         | 87   | 69   | 15   | 96   | 428   | 5,150  |
| Percent                                                                                | 54.4% | 25.4% | 6.7%        | 1.7% | 1.3% | 0.3% | 1.9% | 8.3%  | 100.0% |
| Graduate                                                                               | 3,130 | 802   | 110         | 11   | 44   | 18   | 117  | 663   | 4,895  |
| Percent                                                                                | 63.9% | 16.4% | 2.2%        | 0.2% | 0.9% | 0.4% | 2.4% | 13.5% | 100.0% |
| Total                                                                                  | 8,428 | 2,760 | 689         | 165  | 208  | 59   | 337  | 1,165 | 13,811 |
| Percent                                                                                | 61.0% | 20.0% | 5.0%        | 1.2% | 1.5% | 0.4% | 2.4% | 8.4%  | 100.0% |