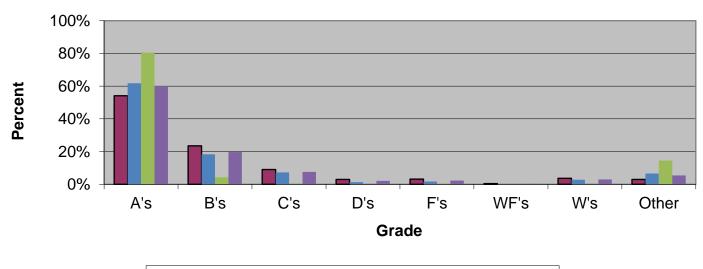

## **CSU Facts & Figures 2020: Grade Distribution**

Grade Distribution of Full-Time Faculty for 2019-20 College of the Arts

Lower Division

| Grade Distribution by Level of Instruction - College of the Arts |       |       |       |      |      |      |      |       |        |
|------------------------------------------------------------------|-------|-------|-------|------|------|------|------|-------|--------|
| Full-Time                                                        |       |       |       |      |      |      |      |       |        |
| Faculty                                                          | A's   | B's   | C's   | D's  | F's  | WF's | W's  | Other | Total  |
| 2016-2017                                                        |       |       |       |      |      |      |      |       |        |
| Lower Division                                                   | 1,766 | 947   | 389   | 94   | 139  | 78   | 72   | 91    | 3,576  |
| Percent                                                          | 49.4% | 26.5% | 10.9% | 2.6% | 3.9% | 2.2% | 2.0% | 2.5%  | 100.0% |
| <b>Upper Division</b>                                            | 1,718 | 668   | 282   | 62   | 76   | 29   | 44   | 292   | 3,171  |
| Percent                                                          | 54.2% | 21.1% | 8.9%  | 2.0% | 2.4% | 0.9% | 1.4% | 9.2%  | 100.0% |
| Graduate                                                         | 437   | 33    | 8     | 2    | 1    | 1    | 1    | 61    | 544    |
| Percent                                                          | 80.3% | 6.1%  | 1.5%  | 0.4% | 0.2% | 0.2% | 0.2% | 11.2% | 100.0% |
| Total                                                            | 3,921 | 1,648 | 679   | 158  | 216  | 108  | 117  | 444   | 7,291  |
| Percent                                                          | 53.8% | 22.6% | 9.3%  | 2.2% | 3.0% | 1.5% | 1.6% | 6.1%  | 100.0% |
| 2017-2018                                                        |       |       |       |      |      |      |      |       |        |
| Lower Division                                                   | 2,017 | 1,024 | 391   | 111  | 185  | 46   | 63   | 115   | 3,952  |
| Percent                                                          | 51.0% | 25.9% | 9.9%  | 2.8% | 4.7% | 1.2% | 1.6% | 2.9%  | 100.0% |
| <b>Upper Division</b>                                            | 1,895 | 696   | 257   | 84   | 74   | 37   | 44   | 272   | 3,359  |
| Percent                                                          | 56.4% | 20.7% | 7.7%  | 2.5% | 2.2% | 1.1% | 1.3% | 8.1%  | 100.0% |
| Graduate                                                         | 403   | 32    | 2     | 0    | 2    | 1    | 0    | 80    | 520    |
| Percent                                                          | 77.5% | 6.2%  | 0.4%  | 0.0% | 0.4% | 0.2% | 0.0% | 15.4% | 100.0% |
| Total                                                            | 4,315 | 1,752 | 650   | 195  | 261  | 84   | 107  | 467   | 7,831  |
| Percent                                                          | 55.1% | 22.4% | 8.3%  | 2.5% | 3.3% | 1.1% | 1.4% | 6.0%  | 100.0% |
| 2018-2019                                                        |       |       |       |      |      |      |      |       |        |
| Lower Division                                                   | 2,187 | 1,001 | 391   | 130  | 188  | 53   | 80   | 170   | 4,200  |
| Percent                                                          | 52.1% | 23.8% | 9.3%  | 3.1% | 4.5% | 1.3% | 1.9% | 4.0%  | 100.0% |
| <b>Upper Division</b>                                            | 2,060 | 698   | 256   | 81   | 95   | 21   | 42   | 295   | 3,548  |
| Percent                                                          | 58.1% | 19.7% | 7.2%  | 2.3% | 2.7% | 0.6% | 1.2% | 8.3%  | 100.0% |
| Graduate                                                         | 485   | 22    | 4     | 0    | 0    | 0    | 2    | 58    | 571    |
| Percent                                                          | 84.9% | 3.9%  | 0.7%  | 0.0% | 0.0% | 0.0% | 0.4% | 10.2% | 100.0% |
| Total                                                            | 4,732 | 1,721 | 651   | 211  | 283  | 74   | 124  | 523   | 8,319  |
| Percent                                                          | 56.9% | 20.7% | 7.8%  | 2.5% | 3.4% | 0.9% | 1.5% | 6.3%  | 100.0% |
| 2019-2020                                                        |       |       |       |      |      |      |      |       |        |
| Lower Division                                                   | 2,166 | 941   | 363   | 120  | 126  | 18   | 145  | 121   | 4,000  |
| Percent                                                          | 54.2% | 23.5% | 9.1%  | 3.0% | 3.2% | 0.5% | 3.6% | 3.0%  | 100.0% |
| <b>Upper Division</b>                                            | 2,112 | 627   | 250   | 46   | 59   | 5    | 96   | 225   | 3,420  |
| Percent                                                          | 61.8% | 18.3% | 7.3%  | 1.3% | 1.7% | 0.1% | 2.8% | 6.6%  | 100.0% |
| Graduate                                                         | 533   | 28    | 2     | 1    | 2    | 0    | 0    | 96    | 662    |
| Percent                                                          | 80.5% | 4.2%  | 0.3%  | 0.2% | 0.3% | 0.0% | 0.0% | 14.5% | 100.0% |
| Total                                                            | 4,811 | 1,596 | 615   | 167  | 187  | 23   | 241  | 442   | 8,082  |
| Percent                                                          | 59.5% | 19.7% | 7.6%  | 2.1% | 2.3% | 0.3% | 3.0% | 5.5%  | 100.0% |