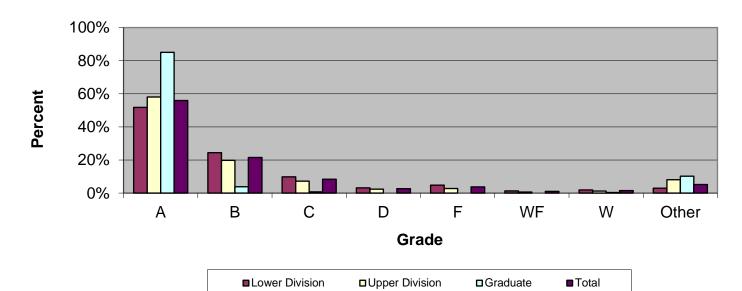

## Grade Distribution of Part-Time Faculty for 2019-20 College of the Arts

| Grade Distribution by Level of Instruction - College of the Arts |        |       |       |      |      |      |      |       |        |
|------------------------------------------------------------------|--------|-------|-------|------|------|------|------|-------|--------|
| Part-Time                                                        |        |       |       |      |      |      |      |       |        |
| Faculty                                                          | A's    | B's   | C's   | D's  | F's  | WF's | W's  | Other | Total  |
| 2016-2017                                                        |        |       |       |      |      |      |      |       |        |
| Lower Division                                                   | 906    | 624   | 291   | 85   | 94   | 58   | 51   | 2     | 2,111  |
| Percent                                                          | 42.9%  | 29.6% | 13.8% | 4.0% | 4.5% | 2.7% | 2.4% | 0.1%  | 100.0% |
| <b>Upper Division</b>                                            | 115    | 53    | 43    | 7    | 10   | 0    | 2    | 1     | 231    |
| Percent                                                          | 49.8%  | 22.9% | 18.6% | 3.0% | 4.3% | 0.0% | 0.9% | 0.4%  | 100.0% |
| Graduate                                                         | 17     | 2     | 0     | 0    | 0    | 0    | 0    | 0     | 19     |
| Percent                                                          | 89.5%  | 10.5% | 0.0%  | 0.0% | 0.0% | 0.0% | 0.0% | 0.0%  | 100.0% |
| Total                                                            | 1,038  | 679   | 334   | 92   | 104  | 58   | 53   | 3     | 2,361  |
| Percent                                                          | 44.0%  | 28.8% | 14.1% | 3.9% | 4.4% | 2.5% | 2.2% | 0.1%  | 100.0% |
| 2017-2018                                                        |        |       |       |      |      |      |      |       |        |
| Lower Division                                                   | 979    | 520   | 230   | 58   | 109  | 34   | 28   | 1     | 1,959  |
| Percent                                                          | 50.0%  | 26.5% | 11.7% | 3.0% | 5.6% | 1.7% | 1.4% | 0.1%  | 100.0% |
| <b>Upper Division</b>                                            | 76     | 20    | 7     | 4    | 1    | 0    | 1    | 1     | 110    |
| Percent                                                          | 69.1%  | 18.2% | 6.4%  | 3.6% | 0.9% | 0.0% | 0.9% | 0.9%  | 100.0% |
| Graduate                                                         | 30     | 1     | 0     | 0    | 0    | 0    | 0    | 0     | 31     |
| Percent                                                          | 96.8%  | 3.2%  | 0.0%  | 0.0% | 0.0% | 0.0% | 0.0% | 0.0%  | 100.0% |
| Total                                                            | 1,085  | 541   | 237   | 62   | 110  | 34   | 29   | 2     | 2,100  |
| Percent                                                          | 51.7%  | 25.8% | 11.3% | 3.0% | 5.2% | 1.6% | 1.4% | 0.1%  | 100.0% |
| 2018-2019                                                        |        |       |       |      |      |      |      |       |        |
| Lower Division                                                   | 855    | 432   | 188   | 53   | 92   | 26   | 28   | 2     | 1,676  |
| Percent                                                          | 51.0%  | 25.8% | 11.2% | 3.2% | 5.5% | 1.6% | 1.7% | 0.1%  | 100.0% |
| <b>Upper Division</b>                                            | 54     | 20    | 7     | 5    | 4    | 1    | 2    | 0     | 93     |
| Percent                                                          | 58.1%  | 21.5% | 7.5%  | 5.4% | 4.3% | 1.1% | 2.2% | 0.0%  | 100.0% |
| Graduate                                                         | 7      | 0     | 0     | 0    | 0    | 0    | 0    | 1     | 8      |
| Percent                                                          | 87.5%  | 0.0%  | 0.0%  | 0.0% | 0.0% | 0.0% | 0.0% | 12.5% | 100.0% |
| Total                                                            | 916    | 452   | 195   | 58   | 96   | 27   | 30   | 3     | 1,777  |
| Percent                                                          | 51.5%  | 25.4% | 11.0% | 3.3% | 5.4% | 1.5% | 1.7% | 0.2%  | 100.0% |
| 2019-2020                                                        |        |       |       |      |      |      |      |       |        |
| Lower Division                                                   | 787    | 340   | 120   | 43   | 83   | 15   | 80   | 12    | 1,480  |
| Percent                                                          | 53.2%  | 23.0% | 8.1%  | 2.9% | 5.6% | 1.0% | 5.4% | 0.8%  | 100.0% |
| <b>Upper Division</b>                                            | 62     | 10    | 5     | 0    | 0    | 0    | 3    | 25    | 105    |
| Percent                                                          | 59.0%  | 9.5%  | 4.8%  | 0.0% | 0.0% | 0.0% | 2.9% | 23.8% | 100.0% |
| Graduate                                                         | 4      | 0     | 0     | 0    | 0    | 0    | 0    | 0     | 4      |
| Percent                                                          | 100.0% | 0.0%  | 0.0%  | 0.0% | 0.0% | 0.0% | 0.0% | 0.0%  | 100.0% |
| Total                                                            | 853    | 350   | 125   | 43   | 83   | 15   | 83   | 37    | 1,589  |
| Percent                                                          | 53.7%  | 22.0% | 7.9%  | 2.7% | 5.2% | 0.9% | 5.2% | 2.3%  | 100.0% |