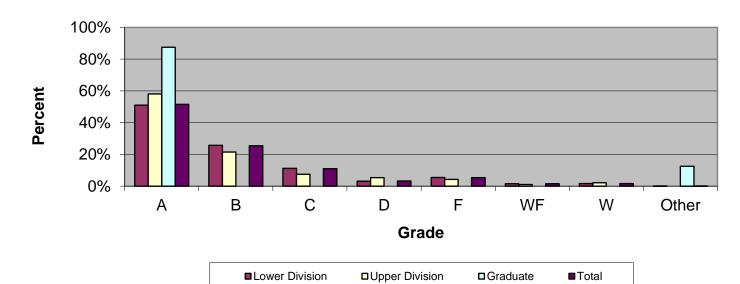

## Grade Distribution of All Faculty for 2019-20 College of the Arts

| Grade Distribution by Level of Instruction - College of the Arts |       |       |       |      |           |      |      |       |        |
|------------------------------------------------------------------|-------|-------|-------|------|-----------|------|------|-------|--------|
| All                                                              |       |       |       |      |           |      |      |       |        |
| Faculty                                                          | A's   | B's   | C's   | D's  | F's       | WF's | W's  | Other | Total  |
| 2016-2017                                                        |       |       |       |      |           |      |      |       |        |
| Lower Division                                                   | 2,672 | 1,571 | 680   | 179  | 233       | 136  | 123  | 93    | 5,687  |
| Percent                                                          | 47.0% | 27.6% | 12.0% | 3.1% | 4.1%      | 2.4% | 2.2% | 1.6%  | 100.0% |
| Upper Division                                                   | 1,833 | 721   | 325   | 69   | 86        | 29   | 46   | 293   | 3,402  |
| Percent                                                          | 53.9% | 21.2% | 9.6%  | 2.0% | 2.5%      | 0.9% | 1.4% | 8.6%  | 100.0% |
| Graduate                                                         | 454   | 35    | 8     | 2    | 1         | 1    | 1    | 61    | 563    |
| Percent                                                          | 80.6% | 6.2%  | 1.4%  | 0.4% | 0.2%      | 0.2% | 0.2% | 10.8% | 100.0% |
| Total                                                            | 4,959 | 2,327 | 1,013 | 250  | 320       | 166  | 170  | 447   | 9,652  |
| Percent                                                          | 51.4% | 24.1% | 10.5% | 2.6% | 3.3%      | 1.7% | 1.8% | 4.6%  | 100.0% |
| 2017-2018                                                        |       |       |       |      |           |      |      |       |        |
| Lower Division                                                   | 2,996 | 1,544 | 621   | 169  | 294       | 80   | 91   | 116   | 5,911  |
| Percent                                                          | 50.7% | 26.1% | 10.5% | 2.9% | 5.0%      | 1.4% | 1.5% | 2.0%  | 100.0% |
| <b>Upper Division</b>                                            | 1,971 | 716   | 264   | 88   | 75        | 37   | 45   | 273   | 3,469  |
| Percent                                                          | 56.8% | 20.6% | 7.6%  | 2.5% | 2.2%      | 1.1% | 1.3% | 7.9%  | 100.0% |
| Graduate                                                         | 433   | 33    | 2     | 0    | 2         | 1    | 0    | 80    | 551    |
| Percent                                                          | 78.6% | 6.0%  | 0.4%  | 0.0% | 0.4%      | 0.2% | 0.0% | 14.5% | 100.0% |
| Total                                                            | 5,400 | 2,293 | 887   | 257  | 371       | 118  | 136  | 469   | 9,931  |
| Percent                                                          | 54.4% | 23.1% | 8.9%  | 2.6% | 3.7%      | 1.2% | 1.4% | 4.7%  | 100.0% |
| 2018-2019                                                        |       |       |       |      |           |      |      |       |        |
| Lower Division                                                   | 3,042 | 1,433 | 579   | 183  | 280       | 79   | 108  | 172   | 5,876  |
| Percent                                                          | 51.8% | 24.4% | 9.9%  | 3.1% | 4.8%      | 1.3% | 1.8% | 2.9%  | 100.0% |
| <b>Upper Division</b>                                            | 2,114 | 718   | 263   | 86   | <b>99</b> | 22   | 44   | 295   | 3,641  |
| Percent                                                          | 58.1% | 19.7% | 7.2%  | 2.4% | 2.7%      | 0.6% | 1.2% | 8.1%  | 100.0% |
| Graduate                                                         | 492   | 22    | 4     | 0    | 0         | 0    | 2    | 59    | 579    |
| Percent                                                          | 85.0% | 3.8%  | 0.7%  | 0.0% | 0.0%      | 0.0% | 0.3% | 10.2% | 100.0% |
| Total                                                            | 5,648 | 2,173 | 846   | 269  | 379       | 101  | 154  | 526   | 10,096 |
| Percent                                                          | 55.9% | 21.5% | 8.4%  | 2.7% | 3.8%      | 1.0% | 1.5% | 5.2%  | 100.0% |
| 2019-2020                                                        |       |       |       |      |           |      |      |       |        |
| Lower Division                                                   | 2,953 | 1,281 | 483   | 163  | 209       | 33   | 225  | 133   | 5,480  |
| Percent                                                          | 53.9% | 23.4% | 8.8%  | 3.0% | 3.8%      | 0.6% | 4.1% | 2.4%  | 100.0% |
| <b>Upper Division</b>                                            | 2,174 | 637   | 255   | 46   | 59        | 5    | 99   | 250   | 3,525  |
| Percent                                                          | 61.7% | 18.1% | 7.2%  | 1.3% | 1.7%      | 0.1% | 2.8% | 7.1%  | 100.0% |
| Graduate                                                         | 537   | 28    | 2     | 1    | 2         | 0    | 0    | 96    | 666    |
| Percent                                                          | 80.6% | 4.2%  | 0.3%  | 0.2% | 0.3%      | 0.0% | 0.0% | 14.4% | 100.0% |
| Total                                                            | 5,664 | 1,946 | 740   | 210  | 270       | 38   | 324  | 479   | 9,671  |
| Percent                                                          | 58.6% | 20.1% | 7.7%  | 2.2% | 2.8%      | 0.4% | 3.4% | 5.0%  | 100.0% |