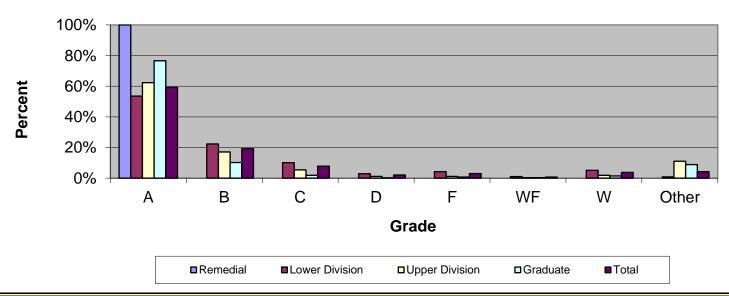

## Grade Distribution of Part-Time Faculty for 2019-20

| Grade Distribution by Level of Instruction |        |       |       |      |       |      |      |       |        |  |
|--------------------------------------------|--------|-------|-------|------|-------|------|------|-------|--------|--|
| Part-Time                                  |        |       |       |      |       |      |      |       |        |  |
| Faculty                                    | A's    | B's   | C's   | D's  | F's   | WF's | W's  | Other | Total  |  |
| 2016-2017                                  |        |       |       |      |       |      |      |       |        |  |
| Remedial                                   | 20     | 47    | 48    | 4    | 18    | 6    | 2    | 0     | 145    |  |
| Percent                                    | 13.8%  | 32.4% | 33.1% | 2.8% | 12.4% | 4.1% | 1.4% | 0.0%  | 100.0% |  |
| <b>Lower Division</b>                      | 6,348  | 3,487 | 1,791 | 586  | 650   | 369  | 296  | 73    | 13,600 |  |
| Percent                                    | 46.7%  | 25.6% | 13.2% | 4.3% | 4.8%  | 2.7% | 2.2% | 0.5%  | 100.0% |  |
| <b>Upper Division</b>                      | 2,271  | 877   | 354   | 64   | 77    | 33   | 35   | 407   | 4,118  |  |
| Percent                                    | 55.1%  | 21.3% | 8.6%  | 1.6% | 1.9%  | 0.8% | 0.8% | 9.9%  | 100.0% |  |
| Graduate                                   | 2,052  | 342   | 84    | 14   | 52    | 32   | 38   | 522   | 3,136  |  |
| Percent                                    | 65.4%  | 10.9% | 2.7%  | 0.4% | 1.7%  | 1.0% | 1.2% | 16.6% | 100.0% |  |
| Total                                      | 10,691 | 4,753 | 2,277 | 668  | 797   | 440  | 371  | 1,002 | 20,999 |  |

| Percent               | 50.9%  | 22.6% | 10.8% | 3.2% | 3.8%  | 2.1%  | 1.8% | 4.8%  | 100.0% |
|-----------------------|--------|-------|-------|------|-------|-------|------|-------|--------|
| 2017-2018             |        |       |       |      |       |       |      |       |        |
| Remedial              | 17     | 28    | 23    | 4    | 13    | 14    | 5    | 0     | 104    |
| Percent               | 16.3%  | 26.9% | 22.1% | 3.8% | 12.5% | 13.5% | 4.8% | 0.0%  | 100.0% |
| <b>Lower Division</b> | 5,901  | 3,307 | 1,586 | 527  | 701   | 300   | 232  | 63    | 12,61  |
| Percent               | 46.8%  | 26.2% | 12.6% | 4.2% | 5.6%  | 2.4%  | 1.8% | 0.5%  | 100.09 |
| <b>Upper Division</b> | 2,295  | 694   | 273   | 47   | 78    | 26    | 40   | 438   | 3,891  |
| Percent               | 59.0%  | 17.8% | 7.0%  | 1.2% | 2.0%  | 0.7%  | 1.0% | 11.3% | 100.09 |
| Graduate              | 2,335  | 340   | 50    | 7    | 23    | 17    | 43   | 695   | 3,510  |
| Percent               | 66.5%  | 9.7%  | 1.4%  | 0.2% | 0.7%  | 0.5%  | 1.2% | 19.8% | 100.0  |
| Total                 | 10,548 | 4,369 | 1,932 | 585  | 815   | 357   | 320  | 1,196 | 20,12  |
| Percent               | 52.4%  | 21.7% | 9.6%  | 2.9% | 4.1%  | 1.8%  | 1.6% | 5.9%  | 100.0  |
| 2018-2019             |        |       |       |      |       |       |      |       |        |
| Remedial              | 2      | 1     | 12    | 0    | 1     | 1     | 0    | 0     | 17     |
| Percent               | 11.8%  | 5.9%  | 70.6% | 0.0% | 5.9%  | 5.9%  | 0.0% | 0.0%  | 100.0  |
| <b>Lower Division</b> | 5,567  | 2,644 | 1,349 | 442  | 661   | 267   | 250  | 86    | 11,26  |
| Percent               | 49.4%  | 23.5% | 12.0% | 3.9% | 5.9%  | 2.4%  | 2.2% | 0.8%  | 100.0  |
| <b>Upper Division</b> | 2,304  | 687   | 308   | 71   | 79    | 19    | 29   | 421   | 3,91   |
| Percent               | 58.8%  | 17.5% | 7.9%  | 1.8% | 2.0%  | 0.5%  | 0.7% | 10.7% | 100.0  |
| Graduate              | 1,963  | 309   | 58    | 5    | 31    | 11    | 26   | 346   | 2,74   |
| Percent               | 71.4%  | 11.2% | 2.1%  | 0.2% | 1.1%  | 0.4%  | 0.9% | 12.6% | 100.0  |
| Total                 | 9,836  | 3,641 | 1,727 | 518  | 772   | 298   | 305  | 853   | 17,95  |
| Percent               | 54.8%  | 20.3% | 9.6%  | 2.9% | 4.3%  | 1.7%  | 1.7% | 4.8%  | 100.0  |
| 2019-2020             |        |       |       |      |       |       |      |       |        |
| Remedial              | 2      | 0     | 0     | 0    | 0     | 0     | 0    | 0     | 2      |
| Percent               | 100.0% | 0.0%  | 0.0%  | 0.0% | 0.0%  | 0.0%  | 0.0% | 0.0%  | 100.0  |
| <b>Lower Division</b> | 5,275  | 2,199 | 993   | 285  | 422   | 102   | 495  | 75    | 9,84   |
| Percent               | 53.6%  | 22.3% | 10.1% | 2.9% | 4.3%  | 1.0%  | 5.0% | 0.8%  | 100.0  |
| <b>Upper Division</b> | 2,110  | 580   | 182   | 36   | 37    | 8     | 62   | 372   | 3,38   |
| Percent               | 62.3%  | 17.1% | 5.4%  | 1.1% | 1.1%  | 0.2%  | 1.8% | 11.0% | 100.0  |
| Graduate              | 1,921  | 255   | 46    | 4    | 18    | 7     | 35   | 223   | 2,50   |
| Percent               | 76.6%  | 10.2% | 1.8%  | 0.2% | 0.7%  | 0.3%  | 1.4% | 8.9%  | 100.0  |
| Total                 | 9,308  | 3,034 | 1,221 | 325  | 477   | 117   | 592  | 670   | 15,74  |