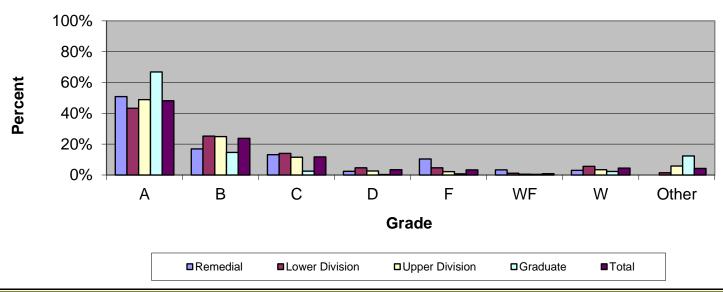

## Grade Distribution of All Faculty for 2019-20

| Grade Distribution by Level of Instruction |        |        |       |       |       |       |       |       |        |  |
|--------------------------------------------|--------|--------|-------|-------|-------|-------|-------|-------|--------|--|
| All                                        |        |        |       |       |       |       |       |       |        |  |
| Faculty                                    | A's    | B's    | C's   | D's   | F's   | WF's  | W's   | Other | Total  |  |
| 2016-2017                                  |        |        |       |       |       |       |       |       |        |  |
| Remedial                                   | 99     | 165    | 165   | 19    | 107   | 40    | 16    | 1     | 612    |  |
| Percent                                    | 16.2%  | 27.0%  | 27.0% | 3.1%  | 17.5% | 6.5%  | 2.6%  | 0.2%  | 100.0% |  |
| Lower Division                             | 14,140 | 10,299 | 6,153 | 2,299 | 2,174 | 1,032 | 903   | 324   | 37,324 |  |
| Percent                                    | 37.9%  | 27.6%  | 16.5% | 6.2%  | 5.8%  | 2.8%  | 2.4%  | 0.9%  | 100.0% |  |
| <b>Upper Division</b>                      | 10,008 | 5,856  | 2,835 | 719   | 584   | 279   | 321   | 1,334 | 21,936 |  |
| Percent                                    | 45.6%  | 26.7%  | 12.9% | 3.3%  | 2.7%  | 1.3%  | 1.5%  | 6.1%  | 100.0% |  |
| Graduate                                   | 6,632  | 1,247  | 248   | 48    | 117   | 91    | 127   | 1,275 | 9,785  |  |
| Percent                                    | 67.8%  | 12.7%  | 2.5%  | 0.5%  | 1.2%  | 0.9%  | 1.3%  | 13.0% | 100.0% |  |
| Total                                      | 30,879 | 17,567 | 9,401 | 3,085 | 2,982 | 1,442 | 1,367 | 2,934 | 69,657 |  |

| Percent               | 44.3%  | 25.2%  | 13.5% | 4.4%  | 4.3%  | 2.1%  | 2.0%        | 4.2%  | 100.0% |
|-----------------------|--------|--------|-------|-------|-------|-------|-------------|-------|--------|
| 2017-2018             |        |        |       |       |       |       |             |       |        |
| Remedial              | 90     | 123    | 93    | 6     | 81    | 28    | 11          | 0     | 432    |
| Percent               | 20.8%  | 28.5%  | 21.5% | 1.4%  | 18.8% | 6.5%  | 2.5%        | 0.0%  | 100.0% |
| <b>Lower Division</b> | 14,230 | 9,974  | 5,970 | 2,234 | 2,277 | 944   | 770         | 411   | 36,810 |
| Percent               | 38.7%  | 27.1%  | 16.2% | 6.1%  | 6.2%  | 2.6%  | 2.1%        | 1.1%  | 100.0% |
| <b>Upper Division</b> | 10,619 | 5,469  | 2,668 | 683   | 579   | 255   | 343         | 1,346 | 21,96  |
| Percent               | 48.4%  | 24.9%  | 12.1% | 3.1%  | 2.6%  | 1.2%  | 1.6%        | 6.1%  | 100.09 |
| Graduate              | 7,067  | 1,290  | 182   | 34    | 116   | 62    | 131         | 1,367 | 10,24  |
| Percent               | 69.0%  | 12.6%  | 1.8%  | 0.3%  | 1.1%  | 0.6%  | 1.3%        | 13.3% | 100.09 |
| Total                 | 32,006 | 16,856 | 8,913 | 2,957 | 3,053 | 1,289 | 1,255       | 3,124 | 69,45  |
| Percent               | 46.1%  | 24.3%  | 12.8% | 4.3%  | 4.4%  | 1.9%  | 1.8%        | 4.5%  | 100.0  |
| 2018-2019             |        |        |       |       |       |       |             |       |        |
| Remedial              | 204    | 88     | 75    | 0     | 40    | 13    | 2           | 0     | 422    |
| Percent               | 48.3%  | 20.9%  | 17.8% | 0.0%  | 9.5%  | 3.1%  | 0.5%        | 0.0%  | 100.0  |
| <b>Lower Division</b> | 14,440 | 9,337  | 5,818 | 2,289 | 2,375 | 944   | 891         | 555   | 36,64  |
| Percent               | 39.4%  | 25.5%  | 15.9% | 6.2%  | 6.5%  | 2.6%  | 2.4%        | 1.5%  | 100.0  |
| <b>Upper Division</b> | 10,670 | 5,852  | 2,854 | 708   | 649   | 236   | 318         | 1,439 | 22,72  |
| Percent               | 47.0%  | 25.8%  | 12.6% | 3.1%  | 2.9%  | 1.0%  | 1.4%        | 6.3%  | 100.0  |
| Graduate              | 5,759  | 1,198  | 223   | 41    | 93    | 55    | 131         | 1,026 | 8,52   |
| Percent               | 67.5%  | 14.1%  | 2.6%  | 0.5%  | 1.1%  | 0.6%  | 1.5%        | 12.0% | 100.0  |
| Total                 | 31,073 | 16,475 | 8,970 | 3,038 | 3,157 | 1,248 | 1,342       | 3,020 | 68,32  |
| Percent               | 45.5%  | 24.1%  | 13.1% | 4.4%  | 4.6%  | 1.8%  | 2.0%        | 4.4%  | 100.0  |
| 2019-2020             |        |        |       |       |       |       |             |       |        |
| Remedial              | 216    | 72     | 56    | 10    | 44    | 14    | 13          | 0     | 425    |
| Percent               | 50.8%  | 16.9%  | 13.2% | 2.4%  | 10.4% | 3.3%  | 3.1%        | 0.0%  | 100.0  |
| <b>Lower Division</b> | 14,895 | 8,673  | 4,810 | 1,599 | 1,596 | 393   | 1,948       | 492   | 34,40  |
| Percent               | 43.3%  | 25.2%  | 14.0% | 4.6%  | 4.6%  | 1.1%  | <b>5.7%</b> | 1.4%  | 100.0  |
| <b>Upper Division</b> | 10,972 | 5,591  | 2,584 | 586   | 500   | 126   | 763         | 1,297 | 22,41  |
| Percent               | 48.9%  | 24.9%  | 11.5% | 2.6%  | 2.2%  | 0.6%  | 3.4%        | 5.8%  | 100.0  |
| Graduate              | 5,376  | 1,179  | 197   | 28    | 57    | 31    | 182         | 993   | 8,04   |
| Percent               | 66.8%  | 14.7%  | 2.4%  | 0.3%  | 0.7%  | 0.4%  | 2.3%        | 12.3% | 100.0  |
| Total                 | 31,459 | 15,515 | 7,647 | 2,223 | 2,197 | 564   | 2,906       | 2,782 | 65,29  |

Percent 48.2% 23.8% 11.7% 3.4% 3.4% 0.9% 4.5% 4.3% 100.0%