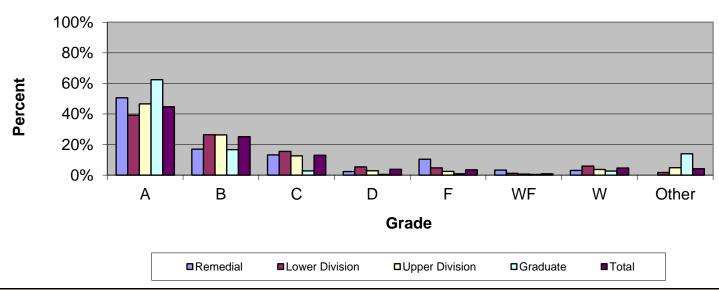

## Grade Distribution of Full-Time Faculty for 2019-20

|                       | Grade Distribution by Level of Instruction |        |       |       |       |       |      |       |        |  |  |
|-----------------------|--------------------------------------------|--------|-------|-------|-------|-------|------|-------|--------|--|--|
| Full-Time             |                                            |        |       |       |       |       |      |       |        |  |  |
| Faculty               | A's                                        | B's    | C's   | D's   | F's   | WF's  | W's  | Other | Total  |  |  |
| 2016-2017             |                                            |        |       |       |       |       |      |       |        |  |  |
| Remedial              | 79                                         | 118    | 117   | 15    | 89    | 34    | 14   | 1     | 467    |  |  |
| Percent               | 16.9%                                      | 25.3%  | 25.1% | 3.2%  | 19.1% | 7.3%  | 3.0% | 0.2%  | 100.0% |  |  |
| Lower Division        | 7,792                                      | 6,812  | 4,362 | 1,713 | 1,524 | 663   | 607  | 251   | 23,724 |  |  |
| Percent               | 32.8%                                      | 28.7%  | 18.4% | 7.2%  | 6.4%  | 2.8%  | 2.6% | 1.1%  | 100.0% |  |  |
| <b>Upper Division</b> | 7,737                                      | 4,979  | 2,481 | 655   | 507   | 246   | 286  | 927   | 17,818 |  |  |
| Percent               | 43.4%                                      | 27.9%  | 13.9% | 3.7%  | 2.8%  | 1.4%  | 1.6% | 5.2%  | 100.0% |  |  |
| Graduate              | 4,580                                      | 905    | 164   | 34    | 65    | 59    | 89   | 753   | 6,649  |  |  |
| Percent               | 68.9%                                      | 13.6%  | 2.5%  | 0.5%  | 1.1%  | 0.9%  | 1.3% | 11.3% | 100.1% |  |  |
| Total                 | 20,188                                     | 12,814 | 7,124 | 2,417 | 2,185 | 1,002 | 996  | 1,932 | 48,658 |  |  |

| Percent               | 41.5%  | 26.3%  | 14.6% | 5.0%  | 4.5%  | 2.1% | 2.0%  | 4.0%  | 100.0% |
|-----------------------|--------|--------|-------|-------|-------|------|-------|-------|--------|
| 2017-2018             |        |        |       |       |       |      |       |       |        |
| Remedial              | 73     | 95     | 70    | 2     | 68    | 14   | 6     | 0     | 328    |
| Percent               | 22.3%  | 29.0%  | 21.3% | 0.6%  | 20.7% | 4.3% | 1.8%  | 0.0%  | 100.0% |
| <b>Lower Division</b> | 8,329  | 6,667  | 4,384 | 1,707 | 1,576 | 644  | 538   | 348   | 24,193 |
| Percent               | 34.4%  | 27.6%  | 18.1% | 7.1%  | 6.5%  | 2.7% | 2.2%  | 1.4%  | 100.0% |
| <b>Upper Division</b> | 8,324  | 4,775  | 2,395 | 636   | 501   | 229  | 303   | 908   | 18,071 |
| Percent               | 46.1%  | 26.4%  | 13.3% | 3.5%  | 2.8%  | 1.3% | 1.7%  | 5.0%  | 100.0% |
| Graduate              | 4,732  | 950    | 132   | 27    | 93    | 45   | 88    | 672   | 6,739  |
| Percent               | 70.2%  | 14.1%  | 2.0%  | 0.4%  | 1.5%  | 0.7% | 1.3%  | 10.0% | 100.2% |
| Total                 | 21,458 | 12,487 | 6,981 | 2,372 | 2,238 | 932  | 935   | 1,928 | 49,331 |
| Percent               | 43.5%  | 25.3%  | 14.2% | 4.8%  | 4.5%  | 1.9% | 1.9%  | 3.9%  | 100.0% |
| 2018-2019             |        |        |       |       |       |      |       |       |        |
| Remedial              | 202    | 87     | 63    | 0     | 39    | 12   | 2     | 0     | 405    |
| Percent               | 49.9%  | 21.5%  | 15.6% | 0.0%  | 9.6%  | 3.0% | 0.5%  | 0.0%  | 100.0% |
| <b>Lower Division</b> | 8,873  | 6,693  | 4,469 | 1,847 | 1,714 | 677  | 641   | 469   | 25,383 |
| Percent               | 35.0%  | 26.4%  | 17.6% | 7.3%  | 6.8%  | 2.7% | 2.5%  | 1.8%  | 100.0% |
| <b>Upper Division</b> | 8,366  | 5,165  | 2,546 | 637   | 570   | 217  | 289   | 1,018 | 18,808 |
| Percent               | 44.5%  | 27.5%  | 13.5% | 3.4%  | 3.0%  | 1.2% | 1.5%  | 5.4%  | 100.0% |
| Graduate              | 3,796  | 889    | 165   | 36    | 62    | 44   | 105   | 680   | 5,777  |
| Percent               | 65.7%  | 15.4%  | 2.9%  | 0.6%  | 1.2%  | 0.8% | 1.8%  | 11.8% | 100.1% |
| Total                 | 21,237 | 12,834 | 7,243 | 2,520 | 2,385 | 950  | 1,037 | 2,167 | 50,373 |
| Percent               | 42.2%  | 25.5%  | 14.4% | 5.0%  | 4.7%  | 1.9% | 2.1%  | 4.3%  | 100.0% |
| 2019-2020             |        |        |       |       |       |      |       |       |        |
| Remedial              | 214    | 72     | 56    | 10    | 44    | 14   | 13    | 0     | 423    |
| Percent               | 50.6%  | 17.0%  | 13.2% | 2.4%  | 10.4% | 3.3% | 3.1%  | 0.0%  | 100.0% |
| <b>Lower Division</b> | 9,620  | 6,474  | 3,817 | 1,314 | 1,174 | 291  | 1,453 | 417   | 24,560 |
| Percent               | 39.2%  | 26.4%  | 15.5% | 5.4%  | 4.8%  | 1.2% | 5.9%  | 1.7%  | 100.0% |
| <b>Upper Division</b> | 8,862  | 5,011  | 2,402 | 550   | 463   | 118  | 701   | 925   | 19,032 |
| Percent               | 46.6%  | 26.3%  | 12.6% | 2.9%  | 2.4%  | 0.6% | 3.7%  | 4.9%  | 100.0% |
| Graduate              | 3,455  | 924    | 151   | 24    | 39    | 24   | 147   | 770   | 5,534  |
| Percent               | 62.4%  | 16.7%  | 2.7%  | 0.4%  | 0.8%  | 0.4% | 2.7%  | 13.9% | 100.1% |
| Total                 | 22,151 | 12,481 | 6,426 | 1,898 | 1,720 | 447  | 2,314 | 2,112 | 49,549 |