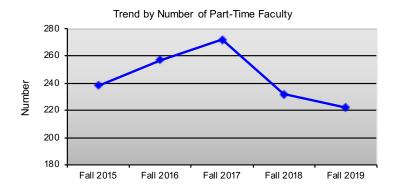

## Total Part-Time Faculty and Percent of All Instructional Faculty

|                  | Fall 2015 |               | Fall 2016 |               | Fall 2017 |               | Fall 2018 |               | Fall 2019 |               | Change | Change |
|------------------|-----------|---------------|-----------|---------------|-----------|---------------|-----------|---------------|-----------|---------------|--------|--------|
|                  | N         | % All Faculty |        |        |
| Total PT Faculty | 238       | 45.3%         | 257       | 47.2%         | 272       | 48.2%         | 232       | 44.3%         | 222       | 43.6%         | -16    | -6.7%  |
| Total FT Faculty | 287       |               | 287       |               | 292       |               | 292       |               | 287       |               |        |        |