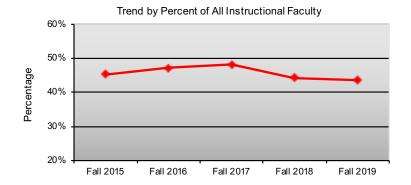

## Total Part-Time Faculty and Percent of All Instructional Faculty

|                  | Fall 2015 |               | Fall 2016 |               | Fall 2017 |               | Fall 2018 |               | Fall 2019 |               | Change | Change |
|------------------|-----------|---------------|-----------|---------------|-----------|---------------|-----------|---------------|-----------|---------------|--------|--------|
|                  | N         | % All Faculty |        |        |
| Total PT Faculty | 238       | 45.3%         | 257       | 47.2%         | 272       | 48.2%         | 232       | 44.3%         | 222       | 43.6%         | -16    | -6.7%  |
| Total FT Faculty | 287       |               | 287       |               | 292       |               | 292       |               | 287       |               |        |        |