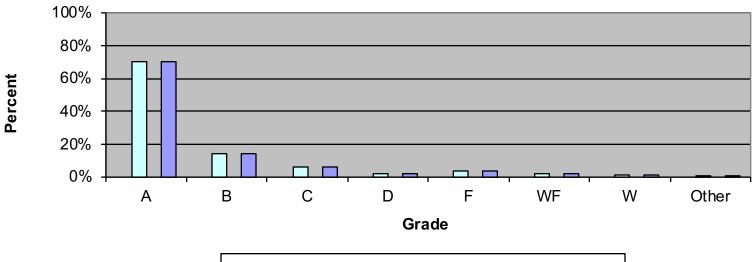

## Grade Distribution of All Faculty for 2018-19 Other Academic Units

<sup>□</sup>Remedial □LowerDivision □UpperDivision □Total

| Grade Distribution by Level of Instruction - Other Academic Units |       |       |      |      |      |      |      |       |        |  |  |
|-------------------------------------------------------------------|-------|-------|------|------|------|------|------|-------|--------|--|--|
| All<br>Faculty                                                    | A's   | B's   | C's  | D's  | F's  | WF's | W's  | Other | Total  |  |  |
| 2015-2016                                                         |       |       |      |      |      |      |      |       |        |  |  |
| Remedial                                                          | 0     | 0     | 0    | 0    | 0    | 0    | 0    | 0     | 0      |  |  |
| Percent                                                           |       |       |      |      |      |      |      |       |        |  |  |
| Lower Division                                                    | 859   | 189   | 101  | 35   | 22   | 34   | 37   | 7     | 1,284  |  |  |
| Percent                                                           | 66.9% | 14.7% | 7.9% | 2.7% | 1.7% | 2.6% | 2.9% | 0.5%  | 100.0% |  |  |
| <b>Upper Division</b>                                             | 129   | 30    | 7    | 0    | 0    | 0    | 4    | 99    | 269    |  |  |
| Percent                                                           | 48.0% | 11.2% | 2.6% | 0.0% | 0.0% | 0.0% | 1.5% | 36.8% | 100.0% |  |  |
| Total                                                             | 988   | 219   | 108  | 35   | 22   | 34   | 41   | 106   | 1,553  |  |  |
| Percent                                                           | 63.6% | 14.1% | 7.0% | 2.3% | 1.4% | 2.2% | 2.6% | 6.8%  | 100.0% |  |  |
| 2016-2017                                                         | A's   | B's   | C's  | D's  | F's  | WF's | W's  | Other | Total  |  |  |
| Remedial                                                          | 0     | 0     | 0    | 0    | 0    | 0    | 0    | 0     | 0      |  |  |
| Percent                                                           |       |       |      |      |      |      |      |       |        |  |  |

| Lower Division        | 986   | 244   | 80   | 21   | 31   | 33   | 29   | 1     | 1,425  |
|-----------------------|-------|-------|------|------|------|------|------|-------|--------|
| Percent               | 69.2% | 17.1% | 5.6% | 1.5% | 2.2% | 2.3% | 2.0% | 0.1%  | 100.0% |
| Upper Division        | 173   | 14    | 3    | 0    | 1    | 0    | 6    | 89    | 286    |
| Percent               | 60.5% | 4.9%  | 1.0% | 0.0% | 0.3% | 0.0% | 2.1% | 31.1% | 100.0% |
| Total                 | 1,159 | 258   | 83   | 21   | 32   | 33   | 35   | 90    | 1,711  |
| Percent               | 67.7% | 15.1% | 4.9% | 1.2% | 1.9% | 1.9% | 2.0% | 5.3%  | 100.0% |
| 2017-2018             | A's   | B's   | C's  | D's  | F's  | WF's | W's  | Other | Total  |
| Remedial              | 0     | 0     | 0    | 0    | 0    | 0    | 0    | 0     | 0      |
| Percent               |       |       |      |      |      |      |      |       |        |
| Lower Division        | 888   | 199   | 69   | 31   | 17   | 50   | 22   | 0     | 1,276  |
| Percent               | 69.6% | 15.6% | 5.4% | 2.4% | 1.3% | 3.9% | 1.7% | 0.0%  | 100.0% |
| <b>Upper Division</b> | 155   | 13    | 0    | 0    | 0    | 0    | 3    | 62    | 233    |
| Percent               | 66.5% | 5.6%  | 0.0% | 0.0% | 0.0% | 0.0% | 1.3% | 26.6% | 100.0% |
| Total                 | 1,043 | 212   | 69   | 31   | 17   | 50   | 25   | 62    | 1,509  |
| Percent               | 69.1% | 14.0% | 4.6% | 2.1% | 1.1% | 3.3% | 1.7% | 4.1%  | 100.0% |
| 2018-2019             | A's   | B's   | C's  | D's  | F's  | WF's | W's  | Other | Total  |
| Remedial              | 0     | 0     | 0    | 0    | 0    | 0    | 0    | 0     | 0      |
| Percent               |       |       |      |      |      |      |      |       |        |
| Lower Division        | 805   | 217   | 84   | 28   | 28   | 27   | 19   | 3     | 1,211  |
| Percent               | 66.5% | 17.9% | 6.9% | 2.3% | 2.3% | 2.2% | 1.6% | 0.2%  | 100.0% |
| <b>Upper Division</b> | 164   | 17    | 5    | 0    | 0    | 0    | 2    | 17    | 205    |
| Percent               | 80.0% | 8.3%  | 2.4% | 0.0% | 0.0% | 0.0% | 1.0% | 8.3%  | 100.0% |
| Total                 | 969   | 234   | 89   | 28   | 28   | 27   | 21   | 20    | 1,416  |
| Percent               | 68.4% | 16.5% | 6.3% | 2.0% | 2.0% | 1.9% | 1.5% | 1.4%  | 100.0% |