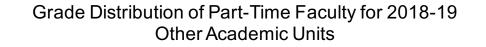

## **CSU Facts & Figures 2019: Grade Distribution**

Grade Distribution of Full-Time Faculty for 2018-19 Other Academic Units

■Remedial ■LowerDivision ■

■UpperDivision ■Total

| Grade Distribution by Level of Instruction - Other Academic Units |       |       |      |      |      |      |      |       |        |  |
|-------------------------------------------------------------------|-------|-------|------|------|------|------|------|-------|--------|--|
| Full-Time                                                         |       |       |      |      |      |      |      |       |        |  |
| Faculty                                                           | A's   | B's   | C's  | D's  | F's  | WF's | W's  | Other | Total  |  |
| 2015-2016                                                         |       |       |      |      |      |      |      |       |        |  |
| Remedial                                                          | 0     | 0     | 0    | 0    | 0    | 0    | 0    | 0     | 0      |  |
| Percent                                                           |       |       |      |      |      |      |      |       |        |  |
| Lower Division                                                    | 348   | 88    | 55   | 16   | 14   | 22   | 26   | 4     | 573    |  |
| Percent                                                           | 60.7% | 15.4% | 9.6% | 2.8% | 2.4% | 3.8% | 4.5% | 0.7%  | 100.0% |  |
| Upper Div./Grad.                                                  | 129   | 30    | 7    | 0    | 0    | 0    | 4    | 99    | 269    |  |
| Percent                                                           | 48.0% | 11.2% | 2.6% | 0.0% | 0.0% | 0.0% | 1.5% | 36.8% | 100.0% |  |
| Total                                                             | 477   | 118   | 62   | 16   | 14   | 22   | 30   | 103   | 842    |  |
| Percent                                                           | 56.7% | 14.0% | 7.4% | 1.9% | 1.7% | 2.6% | 3.6% | 12.2% | 100.0% |  |
| 2016-2017                                                         | A's   | B's   | C's  | D's  | F's  | WF's | W's  | Other | Total  |  |

| Remedial         | 0     | 0     | 0    | 0    | 0    | 0    | 0    | 0     | 0      |
|------------------|-------|-------|------|------|------|------|------|-------|--------|
| Percent          |       |       |      |      |      |      |      |       |        |
| Lower Division   | 401   | 128   | 41   | 11   | 20   | 23   | 16   | 0     | 640    |
| Percent          | 62.7% | 20.0% | 6.4% | 1.7% | 3.1% | 3.6% | 2.5% | 0.0%  | 100.0% |
| Upper Div./Grad. | 173   | 14    | 3    | 0    | 1    | 0    | 6    | 89    | 286    |
| Percent          | 60.5% | 4.9%  | 1.0% | 0.0% | 0.3% | 0.0% | 2.1% | 31.1% | 100.0% |
| Total            | 574   | 142   | 44   | 11   | 21   | 23   | 22   | 89    | 926    |
| Percent          | 62.0% | 15.3% | 4.8% | 1.2% | 2.3% | 2.5% | 2.4% | 9.6%  | 100.0% |
| 2017-2018        | A's   | B's   | C's  | D's  | F's  | WF's | W's  | Other | Total  |
| Remedial         | 0     | 0     | 0    | 0    | 0    | 0    | 0    | 0     | 0      |
| Percent          |       |       |      |      |      |      |      |       |        |
| Lower Division   | 451   | 109   | 43   | 9    | 8    | 35   | 11   | 0     | 666    |
| Percent          | 67.7% | 16.4% | 6.5% | 1.4% | 1.2% | 5.3% | 1.7% | 0.0%  | 100.0% |
| Upper Div./Grad. | 155   | 13    | 0    | 0    | 0    | 0    | 3    | 62    | 233    |
| Percent          | 66.5% | 5.6%  | 0.0% | 0.0% | 0.0% | 0.0% | 1.3% | 26.6% | 100.0% |
| Total            | 606   | 122   | 43   | 9    | 8    | 35   | 14   | 62    | 899    |
| Percent          | 67.4% | 13.6% | 4.8% | 1.0% | 0.9% | 3.9% | 1.6% | 6.9%  | 100.0% |
| 2018-2019        | A's   | B's   | C's  | D's  | F's  | WF's | W's  | Other | Total  |
| Remedial         | 0     | 0     | 0    | 0    | 0    | 0    | 0    | 0     | 0      |
| Percent          |       |       |      |      |      |      |      |       |        |
| Lower Division   | 384   | 132   | 45   | 15   | 8    | 16   | 12   | 2     | 614    |
| Percent          | 62.5% | 21.5% | 7.3% | 2.4% | 1.3% | 2.6% | 2.0% | 0.3%  | 100.0% |
| Upper Div./Grad. | 164   | 17    | 5    | 0    | 0    | 0    | 2    | 17    | 205    |
| Percent          | 80.0% | 8.3%  | 2.4% | 0.0% | 0.0% | 0.0% | 1.0% | 8.3%  | 22.0%  |
| Total            | 548   | 149   | 50   | 15   | 8    | 16   | 14   | 19    | 819    |
| Percent          | 66.9% | 18.2% | 6.1% | 1.8% | 1.0% | 2.0% | 1.7% | 2.3%  | 100.0% |