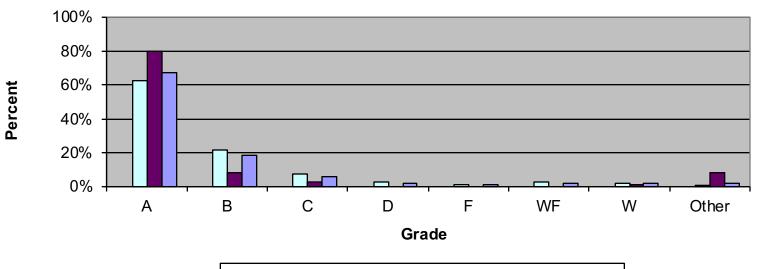

□Remedial □LowerDivision □UpperDivision □Total

| Grade Distribution by Level of Instruction - Other Academic Units |       |       |      |      |      |      |      |       |        |  |
|-------------------------------------------------------------------|-------|-------|------|------|------|------|------|-------|--------|--|
| Part-Time                                                         |       |       |      |      |      |      |      |       |        |  |
| Faculty                                                           | A's   | B's   | C's  | D's  | F's  | WF's | W's  | Other | Total  |  |
| 2015-2016                                                         |       |       |      |      |      |      |      |       |        |  |
| Remedial                                                          | 0     | 0     | 0    | 0    | 0    | 0    | 0    | 0     | 0      |  |
| Percent                                                           |       |       |      |      |      |      |      |       |        |  |
| Lower Division                                                    | 511   | 101   | 46   | 19   | 8    | 12   | 11   | 3     | 711    |  |
| Percent                                                           | 71.9% | 14.2% | 6.5% | 2.7% | 1.1% | 1.7% | 1.5% | 0.4%  | 100.0% |  |
| <b>Upper Division</b>                                             | 0     | 0     | 0    | 0    | 0    | 0    | 0    | 0     | 0      |  |
| Percent                                                           |       |       |      |      |      |      |      |       |        |  |
| Total                                                             | 511   | 101   | 46   | 19   | 8    | 12   | 11   | 3     | 711    |  |
| Percent                                                           | 71.9% | 14.2% | 6.5% | 2.7% | 1.1% | 1.7% | 1.5% | 0.4%  | 100.0% |  |
| 2016-2017                                                         | A's   | B's   | C's  | D's  | F's  | WF's | W's  | Other | Total  |  |
| Remedial                                                          | 0     | 0     | 0    | 0    | 0    | 0    | 0    | 0     | 0      |  |
| Percent                                                           |       |       |      |      |      |      |      |       |        |  |

| Lower Division        | 585   | 116   | 39   | 10   | 11   | 10   | 13   | 1     | 785    |
|-----------------------|-------|-------|------|------|------|------|------|-------|--------|
| Percent               | 74.5% | 14.8% | 5.0% | 1.3% | 1.4% | 1.3% | 1.7% | 0.1%  | 100.0% |
| <b>Upper Division</b> | 0     | 0     | 0    | 0    | 0    | 0    | 0    | 0     | 0      |
| Percent               |       |       |      |      |      |      |      |       | 0.0%   |
| Total                 | 585   | 116   | 39   | 10   | 11   | 10   | 13   | 1     | 785    |
| Percent               | 74.5% | 14.8% | 5.0% | 1.3% | 1.4% | 1.3% | 1.7% | 0.1%  | 100.0% |
| 2017-2018             | A's   | B's   | C's  | D's  | F's  | WF's | W's  | Other | Total  |
| Remedial              | 0     | 0     | 0    | 0    | 0    | 0    | 0    | 0     | 0      |
| Percent               |       |       |      |      |      |      |      |       |        |
| Lower Division        | 437   | 90    | 26   | 22   | 9    | 15   | 11   | 0     | 610    |
| Percent               | 71.6% | 14.8% | 4.3% | 3.6% | 1.5% | 2.5% | 1.8% | 0.0%  | 100.0% |
| <b>Upper Division</b> | 0     | 0     | 0    | 0    | 0    | 0    | 0    | 0     | 0      |
| Percent               |       |       |      |      |      |      |      |       |        |
| Total                 | 437   | 90    | 26   | 22   | 9    | 15   | 11   | 0     | 610    |
| Percent               | 71.6% | 14.8% | 4.3% | 3.6% | 1.5% | 2.5% | 1.8% | 0.0%  | 100.0% |
| 2018-2019             | A's   | B's   | C's  | D's  | F's  | WF's | W's  | Other | Total  |
| Remedial              | 0     | 0     | 0    | 0    | 0    | 0    | 0    | 0     | 0      |
| Percent               |       |       |      |      |      |      |      |       |        |
| Lower Division        | 421   | 85    | 39   | 13   | 20   | 11   | 7    | 1     | 597    |
| Percent               | 70.5% | 14.2% | 6.5% | 2.2% | 3.4% | 1.8% | 1.2% | 0.2%  | 100.0% |
| <b>Upper Division</b> | 0     | 0     | 0    | 0    | 0    | 0    | 0    | 0     | 0      |
| Percent               |       |       |      |      |      |      |      |       | 0.0%   |
| Total                 | 421   | 85    | 39   | 13   | 20   | 11   | 7    | 1     | 597    |
| Percent               | 70.5% | 14.2% | 6.5% | 2.2% | 3.4% | 1.8% | 1.2% | 0.2%  | 100.0% |