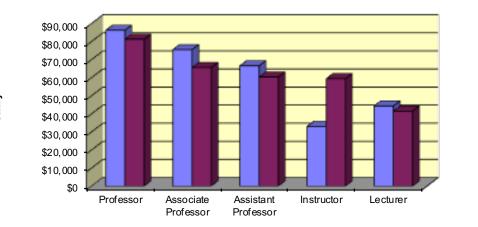

## Average Salaries by Rank and Gender

■Fem ale

**Average** Rank/Gender Ν Salary **Professor** 84 \$84,704 Male 58 \$86,235 Female \$81,288 26 **Associate Professor** 64 \$71,207 Male 36 \$75,515 Female 28 \$65,668 **Assistant Professor** 96 \$63,369 Male 46 \$66,615 Female 50 \$60,382 Instructor 13 \$57,417 Male 1 \$33,012 Female 12 \$59,451 \$42,777 Lecturer 30 Male \$44,380 13 Female \$41,551 17 **Total FT Instructional Faculty** 287 \$68,939 Male 154 \$73,990

133

\$63,091

The number of instructional faculty does not include administrators, librarians and other professional staff with faculty status.

Twelve-month salaries were converted to ten-month equivalents.

Female

Salary