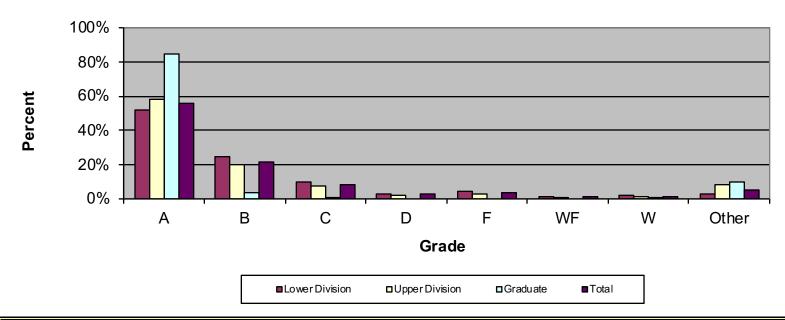

## Grade Distribution of All Faculty for 2018-19 College of the Arts

| Grade Distribution by Level of Instruction - College of the Arts |       |       |       |      |      |      |      |       |        |  |
|------------------------------------------------------------------|-------|-------|-------|------|------|------|------|-------|--------|--|
| All<br>Faculty                                                   | A's   | B's   | C's   | D's  | F's  | WF's | W's  | Other | Total  |  |
| 2015-2016                                                        |       |       |       |      |      |      |      |       |        |  |
| Lower Division                                                   | 2,641 | 1,693 | 710   | 217  | 332  | 135  | 154  | 116   | 5,998  |  |
| Percent                                                          | 44.0% | 28.2% | 11.8% | 3.6% | 5.5% | 2.3% | 2.6% | 1.9%  | 100.0% |  |
| Upper Division                                                   | 1,910 | 772   | 317   | 66   | 70   | 21   | 53   | 260   | 3,469  |  |
| Percent                                                          | 55.1% | 22.3% | 9.1%  | 1.9% | 2.0% | 0.6% | 1.5% | 7.5%  | 100.0% |  |
| Graduate                                                         | 343   | 49    | 6     | 0    | 4    | 2    | 3    | 61    | 468    |  |
| Percent                                                          | 73.3% | 10.5% | 1.3%  | 0.0% | 0.9% | 0.4% | 0.6% | 13.0% | 100.0% |  |
| Total                                                            | 4,894 | 2,514 | 1,033 | 283  | 406  | 158  | 210  | 437   | 9,935  |  |
| Percent                                                          | 49.3% | 25.3% | 10.4% | 2.8% | 4.1% | 1.6% | 2.1% | 4.4%  | 100.0% |  |
| 2016-2017                                                        | A's   | B's   | C's   | D's  | F's  | WF's | W's  | Other | Total  |  |

| Lower Division        | 2,672 | 1,571 | 680   | 179  | 233  | 136    | 123  | 93    | 5,687  |
|-----------------------|-------|-------|-------|------|------|--------|------|-------|--------|
| Percent               | 47.0% | 27.6% | 12.0% | 3.1% | 4.1% | 2.4%   | 2.2% | 1.6%  | 100.0% |
| Upper Division        |       | 721   | 325   | 69   | 86   | 2.4 76 | 46   | 293   |        |
| Percent               | 1,833 |       |       |      |      |        |      |       | 3,402  |
|                       | 53.9% | 21.2% | 9.6%  | 2.0% | 2.5% | 0.9%   | 1.4% | 8.6%  | 100.0% |
| Graduate              | 454   | 35    | 8     | 2    | 1    | 1      | 1    | 61    | 563    |
| Percent               | 80.6% | 6.2%  | 1.4%  | 0.4% | 0.2% | 0.2%   | 0.2% | 10.8% | 100.0% |
| Total                 | 4,959 | 2,327 | 1,013 | 250  | 320  | 166    | 170  | 447   | 9,652  |
| Percent               | 51.4% | 24.1% | 10.5% | 2.6% | 3.3% | 1.7%   | 1.8% | 4.6%  | 100.0% |
| 2017-2018             | A's   | B's   | C's   | D's  | F's  | WF's   | W's  | Other | Total  |
| <b>Lower Division</b> | 2,996 | 1,544 | 621   | 169  | 294  | 80     | 91   | 116   | 5,911  |
| Percent               | 50.7% | 26.1% | 10.5% | 2.9% | 5.0% | 1.4%   | 1.5% | 2.0%  | 100.0% |
| <b>Upper Division</b> | 1,971 | 716   | 264   | 88   | 75   | 37     | 45   | 273   | 3,469  |
| Percent               | 56.8% | 20.6% | 7.6%  | 2.5% | 2.2% | 1.1%   | 1.3% | 7.9%  | 100.0% |
| Graduate              | 433   | 33    | 2     | 0    | 2    | 1      | 0    | 80    | 551    |
| Percent               | 78.6% | 6.0%  | 0.4%  | 0.0% | 0.4% | 0.2%   | 0.0% | 14.5% | 100.0% |
| Total                 | 5,400 | 2,293 | 887   | 257  | 371  | 118    | 136  | 469   | 9,931  |
| Percent               | 54.4% | 23.1% | 8.9%  | 2.6% | 3.7% | 1.2%   | 1.4% | 4.7%  | 100.0% |
| 2018-2019             | A's   | B's   | C's   | D's  | F's  | WF's   | W's  | Other | Total  |
| <b>Lower Division</b> | 3,042 | 1,433 | 579   | 183  | 280  | 79     | 108  | 172   | 5,876  |
| Percent               | 51.8% | 24.4% | 9.9%  | 3.1% | 4.8% | 1.3%   | 1.8% | 2.9%  | 100.0% |
| <b>Upper Division</b> | 2,114 | 718   | 263   | 86   | 99   | 22     | 44   | 295   | 3,641  |
| Percent               | 58.1% | 19.7% | 7.2%  | 2.4% | 2.7% | 0.6%   | 1.2% | 8.1%  | 100.0% |
| Graduate              | 492   | 22    | 4     | 0    | 0    | 0      | 2    | 59    | 579    |
| Percent               | 85.0% | 3.8%  | 0.7%  | 0.0% | 0.0% | 0.0%   | 0.3% | 10.2% | 100.0% |
| Total                 | 5,648 | 2,173 | 846   | 269  | 379  | 101    | 154  | 526   | 10,096 |
| Percent               | 55.9% | 21.5% | 8.4%  | 2.7% | 3.8% | 1.0%   | 1.5% | 5.2%  | 100.0% |