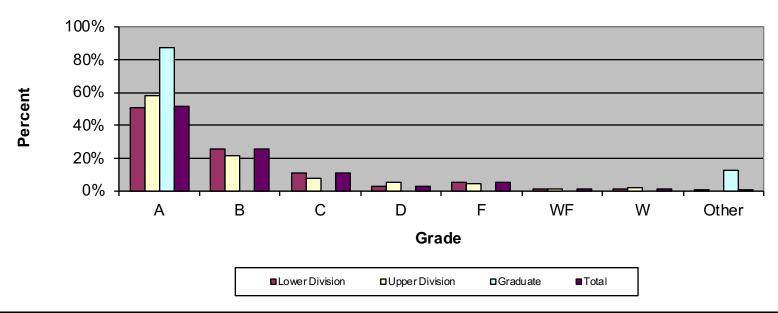

## Grade Distribution of Part-Time Faculty for 2018-19 College of the Arts

| Grade Distribution by Level of Instruction - College of the Arts |       |       |       |      |      |      |      |       |        |  |
|------------------------------------------------------------------|-------|-------|-------|------|------|------|------|-------|--------|--|
| Part-Time                                                        |       |       |       |      |      |      |      |       |        |  |
| Faculty                                                          | A's   | B's   | C's   | D's  | F's  | WF's | W's  | Other | Total  |  |
| 2015-2016                                                        |       |       |       |      |      |      |      |       |        |  |
| Lower Division                                                   | 1,134 | 747   | 322   | 119  | 166  | 61   | 58   | 7     | 2,614  |  |
| Percent                                                          | 43.4% | 28.6% | 12.3% | 4.6% | 6.4% | 2.3% | 2.2% | 0.3%  | 100.0% |  |
| Upper Division                                                   | 287   | 143   | 54    | 16   | 14   | 8    | 9    | 0     | 531    |  |
| Percent                                                          | 54.0% | 26.9% | 10.2% | 3.0% | 2.6% | 1.5% | 1.7% | 0.0%  | 100.0% |  |
| Graduate                                                         | 30    | 6     | 0     | 0    | 0    | 0    | 0    | 0     | 36     |  |
| Percent                                                          | 83.3% | 16.7% | 0.0%  | 0.0% | 0.0% | 0.0% | 0.0% | 0.0%  | 100.0% |  |
| Total                                                            | 1,451 | 896   | 376   | 135  | 180  | 69   | 67   | 7     | 3,181  |  |
| Percent                                                          | 45.6% | 28.2% | 11.8% | 4.2% | 5.7% | 2.2% | 2.1% | 0.2%  | 100.0% |  |

| 2016-2017             | A's   | B's   | C's   | D's  | F's  | WF's | W's  | Other | Total  |
|-----------------------|-------|-------|-------|------|------|------|------|-------|--------|
| <b>Lower Division</b> | 906   | 624   | 291   | 85   | 94   | 58   | 51   | 2     | 2,111  |
| Percent               | 42.9% | 29.6% | 13.8% | 4.0% | 4.5% | 2.7% | 2.4% | 0.1%  | 100.0% |
| <b>Upper Division</b> | 115   | 53    | 43    | 7    | 10   | 0    | 2    | 1     | 231    |
| Percent               | 49.8% | 22.9% | 18.6% | 3.0% | 4.3% | 0.0% | 0.9% | 0.4%  | 100.0% |
| Graduate              | 17    | 2     | 0     | 0    | 0    | 0    | 0    | 0     | 19     |
| Percent               | 89.5% | 10.5% | 0.0%  | 0.0% | 0.0% | 0.0% | 0.0% | 0.0%  | 100.0% |
| Total                 | 1,038 | 679   | 334   | 92   | 104  | 58   | 53   | 3     | 2,361  |
| Percent               | 44.0% | 28.8% | 14.1% | 3.9% | 4.4% | 2.5% | 2.2% | 0.1%  | 100.0% |
| 2017-2018             | A's   | B's   | C's   | D's  | F's  | WF's | W's  | Other | Total  |
| <b>Lower Division</b> | 979   | 520   | 230   | 58   | 109  | 34   | 28   | 1     | 1,959  |
| Percent               | 50.0% | 26.5% | 11.7% | 3.0% | 5.6% | 1.7% | 1.4% | 0.1%  | 100.0% |
| <b>Upper Division</b> | 76    | 20    | 7     | 4    | 1    | 0    | 1    | 1     | 110    |
| Percent               | 69.1% | 18.2% | 6.4%  | 3.6% | 0.9% | 0.0% | 0.9% | 0.9%  | 100.0% |
| Graduate              | 30    | 1     | 0     | 0    | 0    | 0    | 0    | 0     | 31     |
| Percent               | 96.8% | 3.2%  | 0.0%  | 0.0% | 0.0% | 0.0% | 0.0% | 0.0%  | 100.0% |
| Total                 | 1,085 | 541   | 237   | 62   | 110  | 34   | 29   | 2     | 2,100  |
| Percent               | 51.7% | 25.8% | 11.3% | 3.0% | 5.2% | 1.6% | 1.4% | 0.1%  | 100.0% |
| 2018-2019             | A's   | B's   | C's   | D's  | F's  | WF's | W's  | Other | Total  |
| <b>Lower Division</b> | 855   | 432   | 188   | 53   | 92   | 26   | 28   | 2     | 1,676  |
| Percent               | 51.0% | 25.8% | 11.2% | 3.2% | 5.5% | 1.6% | 1.7% | 0.1%  | 100.0% |
| <b>Upper Division</b> | 54    | 20    | 7     | 5    | 4    | 1    | 2    | 0     | 93     |
| Percent               | 58.1% | 21.5% | 7.5%  | 5.4% | 4.3% | 1.1% | 2.2% | 0.0%  | 100.0% |
| Graduate              | 7     | 0     | 0     | 0    | 0    | 0    | 0    | 1     | 8      |
| Percent               | 87.5% | 0.0%  | 0.0%  | 0.0% | 0.0% | 0.0% | 0.0% | 12.5% | 100.0% |
| Total                 | 916   | 452   | 195   | 58   | 96   | 27   | 30   | 3     | 1,777  |
| Percent               | 51.5% | 25.4% | 11.0% | 3.3% | 5.4% | 1.5% | 1.7% | 0.2%  | 100.0% |