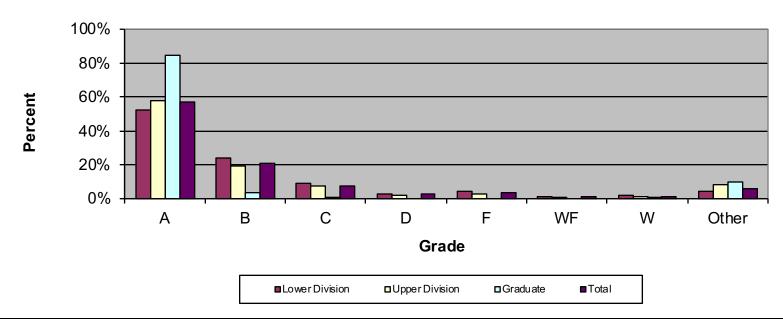

## Grade Distribution of Full-Time Faculty for 2018-19 College of the Arts

| Grade Distribution by Level of Instruction - College of the Arts |       |       |       |      |      |      |      |       |        |  |
|------------------------------------------------------------------|-------|-------|-------|------|------|------|------|-------|--------|--|
| Full-Time                                                        |       |       |       |      |      |      |      |       |        |  |
| Faculty                                                          | A's   | B's   | C's   | D's  | F's  | WF's | W's  | Other | Total  |  |
| 2015-2016                                                        |       |       |       |      |      |      |      |       |        |  |
| Lower Division                                                   | 1,507 | 946   | 388   | 98   | 166  | 74   | 96   | 109   | 3,384  |  |
| Percent                                                          | 44.5% | 28.0% | 11.5% | 2.9% | 4.9% | 2.2% | 2.8% | 3.2%  | 100.0% |  |
| <b>Upper Division</b>                                            | 1,623 | 629   | 263   | 50   | 56   | 13   | 44   | 260   | 2,938  |  |
| Percent                                                          | 55.2% | 21.4% | 9.0%  | 1.7% | 1.9% | 0.4% | 1.5% | 8.8%  | 100.0% |  |
| Graduate                                                         | 313   | 43    | 6     | 0    | 4    | 2    | 3    | 61    | 432    |  |
| Percent                                                          | 72.5% | 10.0% | 1.4%  | 0.0% | 0.9% | 0.5% | 0.7% | 14.1% | 100.0% |  |
| Total                                                            | 3,443 | 1,618 | 657   | 148  | 226  | 89   | 143  | 430   | 6,754  |  |

| Percent               | 51.0% | 24.0% | 9.7%  | 2.2% | 3.3% | 1.3% | 2.1% | 6.4%  | 100.0% |
|-----------------------|-------|-------|-------|------|------|------|------|-------|--------|
| 2016-2017             | A's   | B's   | C's   | D's  | F's  | WF's | W's  | Other | Total  |
| <b>Lower Division</b> | 1,766 | 947   | 389   | 94   | 139  | 78   | 72   | 91    | 3,576  |
| Percent               | 49.4% | 26.5% | 10.9% | 2.6% | 3.9% | 2.2% | 2.0% | 2.5%  | 100.0% |
| <b>Upper Division</b> | 1,718 | 668   | 282   | 62   | 76   | 29   | 44   | 292   | 3,171  |
| Percent               | 54.2% | 21.1% | 8.9%  | 2.0% | 2.4% | 0.9% | 1.4% | 9.2%  | 100.0% |
| Graduate              | 437   | 33    | 8     | 2    | 1    | 1    | 1    | 61    | 544    |
| Percent               | 80.3% | 6.1%  | 1.5%  | 0.4% | 0.2% | 0.2% | 0.2% | 11.2% | 100.0% |
| Total                 | 3,921 | 1,648 | 679   | 158  | 216  | 108  | 117  | 444   | 7,291  |
| Percent               | 53.8% | 22.6% | 9.3%  | 2.2% | 3.0% | 1.5% | 1.6% | 6.1%  | 100.0% |
| 2017-2018             | A's   | B's   | C's   | D's  | F's  | WF's | W's  | Other | Total  |
| <b>Lower Division</b> | 2,017 | 1,024 | 391   | 111  | 185  | 46   | 63   | 115   | 3,952  |
| Percent               | 51.0% | 25.9% | 9.9%  | 2.8% | 4.7% | 1.2% | 1.6% | 2.9%  | 100.0% |
| <b>Upper Division</b> | 1,895 | 696   | 257   | 84   | 74   | 37   | 44   | 272   | 3,359  |
| Percent               | 56.4% | 20.7% | 7.7%  | 2.5% | 2.2% | 1.1% | 1.3% | 8.1%  | 100.0% |
| Graduate              | 403   | 32    | 2     | 0    | 2    | 1    | 0    | 80    | 520    |
| Percent               | 77.5% | 6.2%  | 0.4%  | 0.0% | 0.4% | 0.2% | 0.0% | 15.4% | 100.0% |
| Total                 | 4,315 | 1,752 | 650   | 195  | 261  | 84   | 107  | 467   | 7,831  |
| Percent               | 55.1% | 22.4% | 8.3%  | 2.5% | 3.3% | 1.1% | 1.4% | 6.0%  | 100.0% |
| 2018-2019             | A's   | B's   | C's   | D's  | F's  | WF's | W's  | Other | Total  |
| <b>Lower Division</b> | 2,187 | 1,001 | 391   | 130  | 188  | 53   | 80   | 170   | 4,200  |
| Percent               | 52.1% | 23.8% | 9.3%  | 3.1% | 4.5% | 1.3% | 1.9% | 4.0%  | 100.0% |
| <b>Upper Division</b> | 2,060 | 698   | 256   | 81   | 95   | 21   | 42   | 295   | 3,548  |
| Percent               | 58.1% | 19.7% | 7.2%  | 2.3% | 2.7% | 0.6% | 1.2% | 8.3%  | 100.0% |
| Graduate              | 485   | 22    | 4     | 0    | 0    | 0    | 2    | 58    | 571    |
| Percent               | 84.9% | 3.9%  | 0.7%  | 0.0% | 0.0% | 0.0% | 0.4% | 10.2% | 100.0% |
| Total                 | 4,732 | 1,721 | 651   | 211  | 283  | 74   | 124  | 523   | 8,319  |
| Percent               | 56.9% | 20.7% | 7.8%  | 2.5% | 3.4% | 0.9% | 1.5% | 6.3%  | 100.0% |