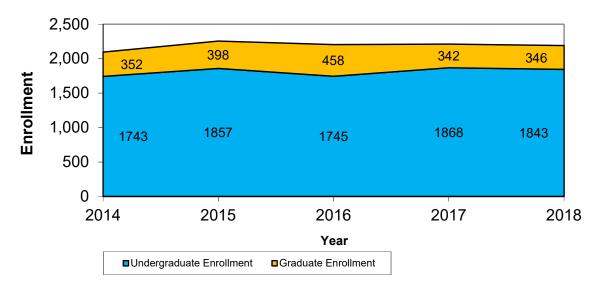

## **CSU Facts & Figures 2018: New Student Enrollment**

New Student Enrollment: 20134-2018

| New Student Enrollment by Entry Category |       |       |       |       |       |          |          |  |  |  |
|------------------------------------------|-------|-------|-------|-------|-------|----------|----------|--|--|--|
|                                          | Fall  | Fall  | Fall  | Fall  | Fall  | 4-Year   | 4-Year   |  |  |  |
|                                          | 2014  | 2015  | 2016  | 2017  | 2018  | # Change | % Change |  |  |  |
| Regular CSU Students                     |       |       |       |       |       |          |          |  |  |  |
| <b>Dual Enrollment</b>                   | 93    | 120   | 146   | 230   | 185   | 92       | 98.9%    |  |  |  |
| <b>Entering Freshmen</b>                 | 753   | 849   | 777   | 860   | 1,000 | 247      | 32.8%    |  |  |  |
| Transfers                                | 630   | 645   | 617   | 608   | 500   | -130     | -20.6%   |  |  |  |
| <b>Transient Students</b>                | 27    | 14    | 15    | 14    | 14    | -13      | -48.1%   |  |  |  |
| Other Students                           | 4     | 3     | 0     | 11    | 10    | 6        | NA       |  |  |  |
| Total Undergraduate                      | 1,507 | 1,631 | 1,555 | 1,723 | 1,709 | 202      | 13.4%    |  |  |  |
| <b>Graduate Students</b>                 | 352   | 398   | 458   | 342   | 346   | -6       | -1.7%    |  |  |  |
| Total                                    | 1,859 | 2,029 | 2,013 | 2,065 | 2,055 | 196      | 10.5%    |  |  |  |
| <b>Learning Support Students</b>         |       |       |       |       |       |          |          |  |  |  |
| <b>Dual Enrollment</b>                   | 0     | 0     | 0     | 0     | 0     | 0        |          |  |  |  |
| Freshmen                                 | 178   | 172   | 149   | 98    | 98    | -80      | -44.9%   |  |  |  |
| Transfers                                | 58    | 54    | 41    | 47    | 36    | -22      | -37.9%   |  |  |  |
| <b>Transient Students</b>                | 0     | 0     | 0     | 0     | 0     | 0        |          |  |  |  |
| Total                                    | 236   | 226   | 190   | 145   | 134   | -102     | -43.2%   |  |  |  |
| Combined                                 |       |       |       |       |       |          |          |  |  |  |
| <b>Dual Enrollment</b>                   | 93    | 120   | 146   | 230   | 185   | 92       | 98.9%    |  |  |  |
| <b>Entering Freshmen</b>                 | 931   | 1,021 | 926   | 958   | 1,098 | 167      | 17.9%    |  |  |  |
| Transfers                                | 688   | 699   | 658   | 655   | 536   | -152     | -22.1%   |  |  |  |
| <b>Transient Students</b>                | 27    | 14    | 15    | 14    | 14    | -13      | -48.1%   |  |  |  |
| Other Students                           | 4     | 3     | 0     | 11    | 10    | 6        | NA       |  |  |  |
| Total Undergraduate                      | 1,743 | 1,857 | 1,745 | 1,868 | 1,843 | 100      | 5.7%     |  |  |  |

| Graduate Students | 352   | 398   | 458   | 342   | 346   | -6 | -1.7% |
|-------------------|-------|-------|-------|-------|-------|----|-------|
| Total             | 2,095 | 2,255 | 2,203 | 2,210 | 2,189 | 94 | 4.5%  |