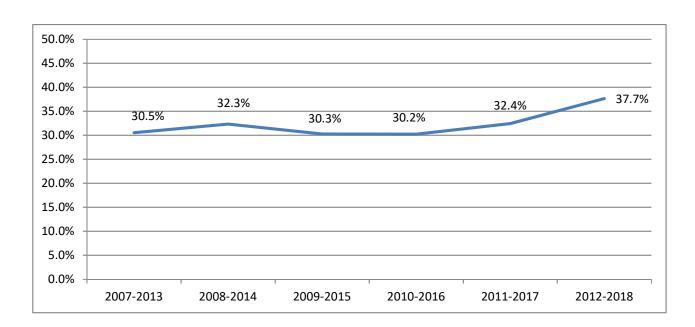

## CSU Bachelor's Degree Six-Year Graduation Rate Trends: 2007-2013 through 2012-2018

**Note:** Graduation rates are for first-time full-time undergraduate student cohorts enrolled fall semester who entered CSU in a baccalaureate degree program in the fall or the preceding summer term.

| 2007-2013 | 2008-2014                                                                                       | 2009-2015                                                                                                                                               | 2010-2016                                                                                                                                                                                                                                     | 2011-2017                                                                                                                                                                                                                                                                                   | 2012-2018                                                                                                                                                                                                                                                                                                                                                                                                                                                                 |
|-----------|-------------------------------------------------------------------------------------------------|---------------------------------------------------------------------------------------------------------------------------------------------------------|-----------------------------------------------------------------------------------------------------------------------------------------------------------------------------------------------------------------------------------------------|---------------------------------------------------------------------------------------------------------------------------------------------------------------------------------------------------------------------------------------------------------------------------------------------|---------------------------------------------------------------------------------------------------------------------------------------------------------------------------------------------------------------------------------------------------------------------------------------------------------------------------------------------------------------------------------------------------------------------------------------------------------------------------|
| 30.5%     | 32.3%                                                                                           | 30.3%                                                                                                                                                   | 30.2%                                                                                                                                                                                                                                         | 32.4%                                                                                                                                                                                                                                                                                       | 37.7%                                                                                                                                                                                                                                                                                                                                                                                                                                                                     |
|           |                                                                                                 |                                                                                                                                                         |                                                                                                                                                                                                                                               |                                                                                                                                                                                                                                                                                             |                                                                                                                                                                                                                                                                                                                                                                                                                                                                           |
| 28.0%     | 29.4%                                                                                           | 26.6%                                                                                                                                                   | 28.0%                                                                                                                                                                                                                                         | 36.1%                                                                                                                                                                                                                                                                                       | 37.2%                                                                                                                                                                                                                                                                                                                                                                                                                                                                     |
| 40.3%     | 36.3%                                                                                           | 38.7%                                                                                                                                                   | 36.5%                                                                                                                                                                                                                                         | 36.0%                                                                                                                                                                                                                                                                                       | 43.2%                                                                                                                                                                                                                                                                                                                                                                                                                                                                     |
| 30.3%     | 42.2%                                                                                           | 37.5%                                                                                                                                                   | 34.4%                                                                                                                                                                                                                                         | 33.3%                                                                                                                                                                                                                                                                                       | 37.0%                                                                                                                                                                                                                                                                                                                                                                                                                                                                     |
| 35.2%     | 31.3%                                                                                           | 33.7%                                                                                                                                                   | 32.7%                                                                                                                                                                                                                                         | 35.9%                                                                                                                                                                                                                                                                                       | 40.1%                                                                                                                                                                                                                                                                                                                                                                                                                                                                     |
|           |                                                                                                 |                                                                                                                                                         |                                                                                                                                                                                                                                               |                                                                                                                                                                                                                                                                                             |                                                                                                                                                                                                                                                                                                                                                                                                                                                                           |
| 19.4%     | 23.4%                                                                                           | 20.8%                                                                                                                                                   | 15.1%                                                                                                                                                                                                                                         | 21.7%                                                                                                                                                                                                                                                                                       | 28.5%                                                                                                                                                                                                                                                                                                                                                                                                                                                                     |
| 26.3%     | 31.9%                                                                                           | 28.1%                                                                                                                                                   | 31.3%                                                                                                                                                                                                                                         | 29.7%                                                                                                                                                                                                                                                                                       | 36.4%                                                                                                                                                                                                                                                                                                                                                                                                                                                                     |
| 23.8%     | 31.0%                                                                                           | 18.4%                                                                                                                                                   | 27.3%                                                                                                                                                                                                                                         | 22.2%                                                                                                                                                                                                                                                                                       | 34.9%                                                                                                                                                                                                                                                                                                                                                                                                                                                                     |
| 24.3%     | 29.5%                                                                                           | 25.1%                                                                                                                                                   | 26.2%                                                                                                                                                                                                                                         | 26.7%                                                                                                                                                                                                                                                                                       | 33.7%                                                                                                                                                                                                                                                                                                                                                                                                                                                                     |
|           |                                                                                                 |                                                                                                                                                         |                                                                                                                                                                                                                                               |                                                                                                                                                                                                                                                                                             |                                                                                                                                                                                                                                                                                                                                                                                                                                                                           |
| 24.8%     | 27.3%                                                                                           | 24.7%                                                                                                                                                   | 24.3%                                                                                                                                                                                                                                         | 31.9%                                                                                                                                                                                                                                                                                       | 34.5%                                                                                                                                                                                                                                                                                                                                                                                                                                                                     |
| 33.9%     | 34.3%                                                                                           | 34.1%                                                                                                                                                   | 34.3%                                                                                                                                                                                                                                         | 33.3%                                                                                                                                                                                                                                                                                       | 40.3%                                                                                                                                                                                                                                                                                                                                                                                                                                                                     |
| 27.8%     | 36.3%                                                                                           | 28.2%                                                                                                                                                   | 30.8%                                                                                                                                                                                                                                         | 28.3%                                                                                                                                                                                                                                                                                       | 36.0%                                                                                                                                                                                                                                                                                                                                                                                                                                                                     |
|           | 30.5%<br>28.0%<br>40.3%<br>30.3%<br>35.2%<br>19.4%<br>26.3%<br>23.8%<br>24.3%<br>24.8%<br>33.9% | 30.5% 32.3%   28.0% 29.4%   40.3% 36.3%   30.3% 42.2%   35.2% 31.3%   19.4% 23.4%   26.3% 31.9%   23.8% 31.0%   24.3% 29.5%   24.8% 27.3%   33.9% 34.3% | 30.5% 32.3% 30.3%   28.0% 29.4% 26.6%   40.3% 36.3% 38.7%   30.3% 42.2% 37.5%   30.3% 42.2% 37.5%   35.2% 31.3% 33.7%   19.4% 23.4% 20.8%   26.3% 31.9% 28.1%   23.8% 31.0% 18.4%   24.3% 29.5% 25.1%   24.8% 27.3% 24.7%   33.9% 34.3% 34.1% | 30.5% 32.3% 30.3% 30.2%   28.0% 29.4% 26.6% 28.0%   40.3% 36.3% 38.7% 36.5%   30.3% 42.2% 37.5% 34.4%   35.2% 31.3% 33.7% 32.7%   19.4% 23.4% 20.8% 15.1%   26.3% 31.9% 28.1% 31.3%   23.8% 31.0% 18.4% 27.3%   24.3% 29.5% 25.1% 26.2%   24.8% 27.3% 24.7% 24.3%   33.9% 34.3% 34.1% 34.3% | 30.5%   32.3%   30.3%   30.2%   32.4%     28.0%   29.4%   26.6%   28.0%   36.1%     40.3%   36.3%   38.7%   36.5%   36.0%     30.3%   42.2%   37.5%   34.4%   33.3%     35.2%   31.3%   33.7%   32.7%   35.9%     19.4%   23.4%   20.8%   15.1%   21.7%     26.3%   31.9%   28.1%   31.3%   29.7%     23.8%   31.0%   18.4%   27.3%   22.2%     24.3%   29.5%   25.1%   26.2%   26.7%     24.8%   27.3%   24.7%   24.3%   31.9%     33.9%   34.3%   34.1%   34.3%   33.3% |

| Total                | 30.5% | 32.3% | 30.3% | 30.2% | 32.4% | 37.7% |
|----------------------|-------|-------|-------|-------|-------|-------|
|                      |       |       |       |       |       |       |
| Non-Learning Support | 35.2% | 37.7% | 36.5% | 34.5% | 35.1% | 40.1% |
| Learning Support     | 12.7% | 12.0% | 9.3%  | 13.1% | 13.1% | 14.7% |
| Total                | 30.5% | 32.3% | 30.3% | 30.2% | 32.4% | 37.7% |
| Traditional          | 31.3% | 33.6% | 31.0% | 30.9% | 33.0% | 38.6% |
| Non-Traditional      | 10.8% | 7.3%  | 14.5% | 17.2% | 12.5% | 8.6%  |
| Total                | 30.5% | 32.3% | 30.3% | 30.2% | 32.4% | 37.7% |