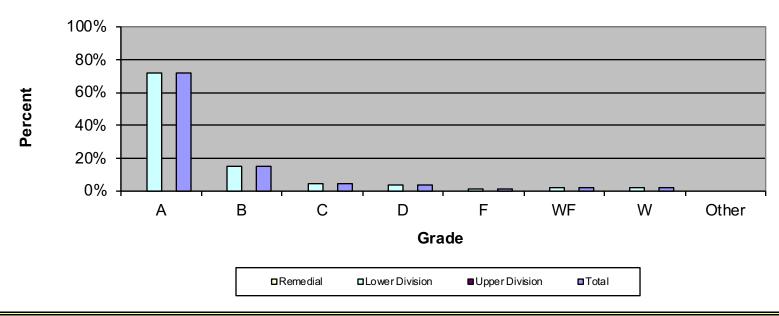

| Lower Division        | 511   | 101   | 46   | 19   | 8    | 12   | 11   | 3    | 711    |
|-----------------------|-------|-------|------|------|------|------|------|------|--------|
| Percent               | 71.9% | 14.2% | 6.5% | 2.7% | 1.1% | 1.7% | 1.5% | 0.4% | 100.0% |
| Upper Division        | 0     | 0     | 0    | 0    | 0    | 0    | 0    | 0    | 0      |
| Percent               |       |       |      |      |      |      |      |      | 0.0%   |
| Total                 | 511   | 101   | 46   | 19   | 8    | 12   | 11   | 3    | 711    |
| Percent               | 71.9% | 14.2% | 6.5% | 2.7% | 1.1% | 1.7% | 1.5% | 0.4% | 100.0% |
| 2016-2017             |       |       |      |      |      |      |      |      |        |
| Remedial              | 0     | 0     | 0    | 0    | 0    | 0    | 0    | 0    | 0      |
| Percent               |       |       |      |      |      |      |      |      |        |
| Lower Division        | 585   | 116   | 39   | 10   | 11   | 10   | 13   | 1    | 785    |
| Percent               | 74.5% | 14.8% | 5.0% | 1.3% | 1.4% | 1.3% | 1.7% | 0.1% | 100.0% |
| <b>Upper Division</b> | 0     | 0     | 0    | 0    | 0    | 0    | 0    | 0    | 0      |
| Percent               |       |       |      |      |      |      |      |      |        |
| Total                 | 585   | 116   | 39   | 10   | 11   | 10   | 13   | 1    | 785    |
| Percent               | 74.5% | 14.8% | 5.0% | 1.3% | 1.4% | 1.3% | 1.7% | 0.1% | 100.0% |
| 2017-2018             |       |       |      |      |      |      |      |      |        |
| Remedial              | 0     | 0     | 0    | 0    | 0    | 0    | 0    | 0    | 0      |
| Percent               |       |       |      |      |      |      |      |      |        |
| <b>Lower Division</b> | 437   | 90    | 26   | 22   | 9    | 15   | 11   | 0    | 610    |
| Percent               | 71.6% | 14.8% | 4.3% | 3.6% | 1.5% | 2.5% | 1.8% | 0.0% | 100.0% |
| <b>Upper Division</b> | 0     | 0     | 0    | 0    | 0    | 0    | 0    | 0    | 0      |
| Percent               |       |       |      |      |      |      |      |      | 0.0%   |
| Total                 | 437   | 90    | 26   | 22   | 9    | 15   | 11   | 0    | 610    |
| Percent               | 71.6% | 14.8% | 4.3% | 3.6% | 1.5% | 2.5% | 1.8% | 0.0% | 100.0% |