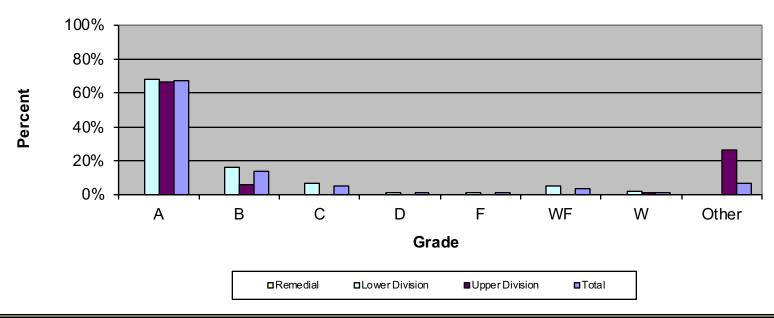

| Remedial              | 0     | 0     | 0    | 0    | 0    | 0    | 0    | 0     | 0      |
|-----------------------|-------|-------|------|------|------|------|------|-------|--------|
| Percent               |       |       |      |      |      |      |      |       | 0.0%   |
| <b>Lower Division</b> | 348   | 88    | 55   | 16   | 14   | 22   | 26   | 4     | 573    |
| Percent               | 60.7% | 15.4% | 9.6% | 2.8% | 2.4% | 3.8% | 4.5% | 0.7%  | 100.0% |
| Upper Div./Grad.      | 129   | 30    | 7    | 0    | 0    | 0    | 4    | 99    | 269    |
| Percent               | 48.0% | 11.2% | 2.6% | 0.0% | 0.0% | 0.0% | 1.5% | 36.8% | 100.0% |
| Total                 | 477   | 118   | 62   | 16   | 14   | 22   | 30   | 103   | 842    |
| Percent               | 56.7% | 14.0% | 7.4% | 1.9% | 1.7% | 2.6% | 3.6% | 12.2% | 100.0% |
| 2016-2017             |       |       |      |      |      |      |      |       |        |
| Remedial              | 0     | 0     | 0    | 0    | 0    | 0    | 0    | 0     | 0      |
| Percent               |       |       |      |      |      |      |      |       |        |
| <b>Lower Division</b> | 401   | 128   | 41   | 11   | 20   | 23   | 16   | 0     | 640    |
| Percent               | 62.7% | 20.0% | 6.4% | 1.7% | 3.1% | 3.6% | 2.5% | 0.0%  | 100.09 |
| Upper Div./Grad.      | 173   | 14    | 3    | 0    | 1    | 0    | 6    | 89    | 286    |
| Percent               | 60.5% | 4.9%  | 1.0% | 0.0% | 0.3% | 0.0% | 2.1% | 31.1% | 100.09 |
| Total                 | 574   | 142   | 44   | 11   | 21   | 23   | 22   | 89    | 926    |
| Percent               | 62.0% | 15.3% | 4.8% | 1.2% | 2.3% | 2.5% | 2.4% | 9.6%  | 100.09 |
| 2017-2018             |       |       |      |      |      |      |      |       |        |
| Remedial              | 0     | 0     | 0    | 0    | 0    | 0    | 0    | 0     | 0      |
| Percent               |       |       |      |      |      |      |      |       |        |
| <b>Lower Division</b> | 451   | 109   | 43   | 9    | 8    | 35   | 11   | 0     | 666    |
| Percent               | 67.7% | 16.4% | 6.5% | 1.4% | 1.2% | 5.3% | 1.7% | 0.0%  | 100.09 |
| Upper Div./Grad.      | 155   | 13    | 0    | 0    | 0    | 0    | 3    | 62    | 233    |
| Percent               | 66.5% | 5.6%  | 0.0% | 0.0% | 0.0% | 0.0% | 1.3% | 26.6% | 22.0%  |
| Total                 | 606   | 122   | 43   | 9    | 8    | 35   | 14   | 62    | 899    |
| Percent               | 67.4% | 13.6% | 4.8% | 1.0% | 0.9% | 3.9% | 1.6% | 6.9%  | 100.09 |