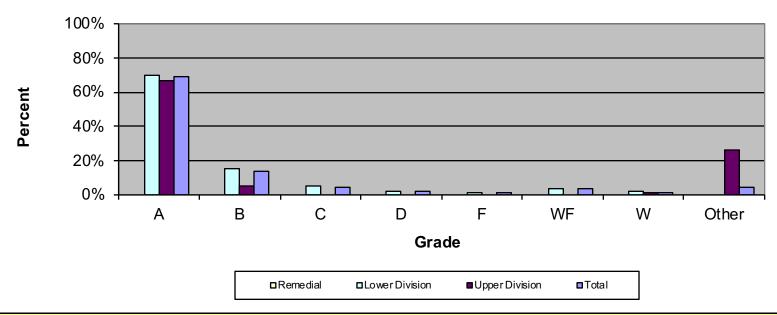

| Lower Division        | 859   | 189   | 101  | 35   | 22   | 34   | 37   | 7     | 1,284  |
|-----------------------|-------|-------|------|------|------|------|------|-------|--------|
| Percent               | 66.9% | 14.7% | 7.9% | 2.7% | 1.7% | 2.6% | 2.9% | 0.5%  | 100.0% |
| Upper Division        | 129   | 30    | 7    | 0    | 0    | 0    | 4    | 99    | 269    |
| Percent               | 48.0% | 11.2% | 2.6% | 0.0% | 0.0% | 0.0% | 1.5% | 36.8% | 100.0% |
| Total                 | 988   | 219   | 108  | 35   | 22   | 34   | 41   | 106   | 1,553  |
| Percent               | 63.6% | 14.1% | 7.0% | 2.3% | 1.4% | 2.2% | 2.6% | 6.8%  | 100.0% |
| 2016-2017             |       |       |      |      |      |      |      |       |        |
| Remedial              | 0     | 0     | 0    | 0    | 0    | 0    | 0    | 0     | 0      |
| Percent               |       |       |      |      |      |      |      |       |        |
| Lower Division        | 986   | 244   | 80   | 21   | 31   | 33   | 29   | 1     | 1,425  |
| Percent               | 69.2% | 17.1% | 5.6% | 1.5% | 2.2% | 2.3% | 2.0% | 0.1%  | 100.0% |
| Upper Division        | 173   | 14    | 3    | 0    | 1    | 0    | 6    | 89    | 286    |
| Percent               | 60.5% | 4.9%  | 1.0% | 0.0% | 0.3% | 0.0% | 2.1% | 31.1% | 100.0% |
| Total                 | 1,159 | 258   | 83   | 21   | 32   | 33   | 35   | 90    | 1,711  |
| Percent               | 67.7% | 15.1% | 4.9% | 1.2% | 1.9% | 1.9% | 2.0% | 5.3%  | 100.0% |
| 2017-2018             |       |       |      |      |      |      |      |       |        |
| Remedial              | 0     | 0     | 0    | 0    | 0    | 0    | 0    | 0     | 0      |
| Percent               |       |       |      |      |      |      |      |       |        |
| <b>Lower Division</b> | 888   | 199   | 69   | 31   | 17   | 50   | 22   | 0     | 1,276  |
| Percent               | 69.6% | 15.6% | 5.4% | 2.4% | 1.3% | 3.9% | 1.7% | 0.0%  | 100.0% |
| <b>Upper Division</b> | 155   | 13    | 0    | 0    | 0    | 0    | 3    | 62    | 233    |
| Percent               | 66.5% | 5.6%  | 0.0% | 0.0% | 0.0% | 0.0% | 1.3% | 26.6% | 100.0% |
| Total                 | 1,043 | 212   | 69   | 31   | 17   | 50   | 25   | 62    | 1,509  |
| Percent               | 69.1% | 14.0% | 4.6% | 2.1% | 1.1% | 3.3% | 1.7% | 4.1%  | 100.0% |