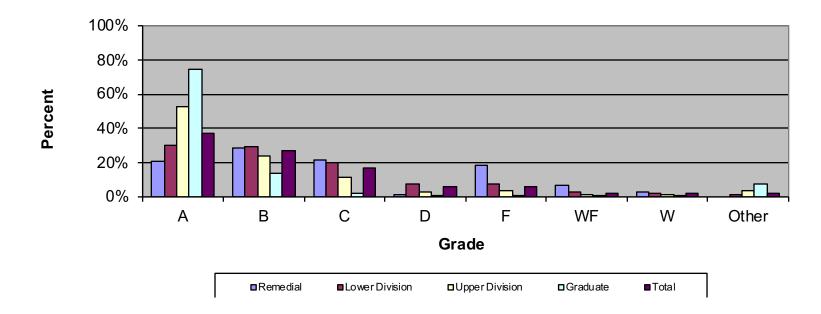

Grade Distribution of All Faculty for 2017-18 College of Letters & Sciences

| All                   |        |       |       |       |       |       |      |       |       |
|-----------------------|--------|-------|-------|-------|-------|-------|------|-------|-------|
| Faculty               | A's    | B's   | C's   | D's   | F's   | WF's  | W's  | Other | Total |
| 2014-2015             |        |       |       |       |       |       |      |       |       |
| Remedial              | 82     | 143   | 163   | 61    | 82    | 53    | 14   | 2     | 600   |
| Percent               | 13.7%  | 23.8% | 27.2% | 10.2% | 13.7% | 8.8%  | 2.3% | 0.3%  | 100.0 |
| <b>Lower Division</b> | 7,381  | 7,310 | 4,794 | 1,807 | 1,566 | 973   | 639  | 194   | 24,66 |
| Percent               | 29.9%  | 29.6% | 19.4% | 7.3%  | 6.3%  | 3.9%  | 2.6% | 0.8%  | 100.0 |
| <b>Upper Division</b> | 3,764  | 2,112 | 963   | 252   | 260   | 180   | 121  | 182   | 7,834 |
| Percent               | 48.0%  | 27.0% | 12.3% | 3.2%  | 3.3%  | 2.3%  | 1.5% | 2.3%  | 100.0 |
| Graduate              | 1,328  | 268   | 61    | 4     | 19    | 8     | 31   | 80    | 1,799 |
| Percent               | 73.8%  | 14.9% | 3.4%  | 0.2%  | 1.1%  | 0.4%  | 1.7% | 4.4%  | 100.0 |
| Total                 | 12,555 | 9,833 | 5,981 | 2,124 | 1,927 | 1,214 | 805  | 458   | 34,89 |
| Percent               | 36.0%  | 28.2% | 17.1% | 6.1%  | 5.5%  | 3.5%  | 2.3% | 1.3%  | 100.0 |
| 2015-2016             |        |       |       |       |       |       |      |       |       |
| Remedial              | 110    | 178   | 219   | 26    | 113   | 31    | 20   | 0     | 697   |
| Percent               |        |       |       |       |       |       |      |       |       |
| <b>Lower Division</b> | 7,202  | 6,764 | 4,686 | 1,761 | 1,466 | 804   | 674  | 227   | 23,58 |
| Percent               | 30.5%  | 28.7% | 19.9% | 7.5%  | 6.2%  | 3.4%  | 2.9% | 1.0%  | 100.0 |
| <b>Upper Division</b> | 3,859  | 1,915 | 947   | 300   | 227   | 143   | 118  | 196   | 7,70  |
| Percent               | 50.1%  | 24.9% | 12.3% | 3.9%  | 2.9%  | 1.9%  | 1.5% | 2.5%  | 100.0 |
| Graduate              | 1,414  | 260   | 57    | 4     | 14    | 8     | 15   | 138   | 1,910 |
| Percent               | 74.0%  | 13.6% | 3.0%  | 0.2%  | 0.7%  | 0.4%  | 0.8% | 7.2%  | 100.0 |
| Total                 | 12,585 | 9,117 | 5,909 | 2,091 | 1,820 | 986   | 827  | 561   | 33,89 |
| Percent               | 37.1%  | 26.9% | 17.4% | 6.2%  | 5.4%  | 2.9%  | 2.4% | 1.7%  | 100.0 |
| 2016-2017             |        |       |       |       |       |       |      |       |       |
| Remedial              | 99     | 165   | 165   | 19    | 107   | 40    | 16   | 1     | 612   |
| Percent               | 16.2%  | 27.0% | 27.0% | 3.1%  | 17.5% | 6.5%  | 2.6% | 0.2%  | 100.0 |
| <b>Lower Division</b> | 6,747  | 6,588 | 4,321 | 1,706 | 1,495 | 645   | 543  | 147   | 22,19 |
| Percent               | 30.4%  | 29.7% | 19.5% | 7.7%  | 6.7%  | 2.9%  | 2.4% | 0.7%  | 100.0 |
| <b>Upper Division</b> | 3,477  | 1,904 | 929   | 247   | 186   | 108   | 122  | 217   | 7,190 |
| Percent               | 48.4%  | 26.5% | 12.9% | 3.4%  | 2.6%  | 1.5%  | 1.7% | 3.0%  | 100.0 |
| Graduate              | 1,202  | 311   | 73    | 15    | 24    | 21    | 21   | 138   | 1,80  |
| Percent               | 66.6%  | 17.2% | 4.0%  | 0.8%  | 1.3%  | 1.2%  | 1.2% | 7.6%  | 100.0 |
| Total                 | 11,525 | 8,968 | 5,488 | 1,987 | 1,812 | 814   | 702  | 503   | 31,79 |
| Percent               | 36.2%  | 28.2% | 17.3% | 6.2%  | 5.7%  | 2.6%  | 2.2% | 1.6%  | 100.0 |