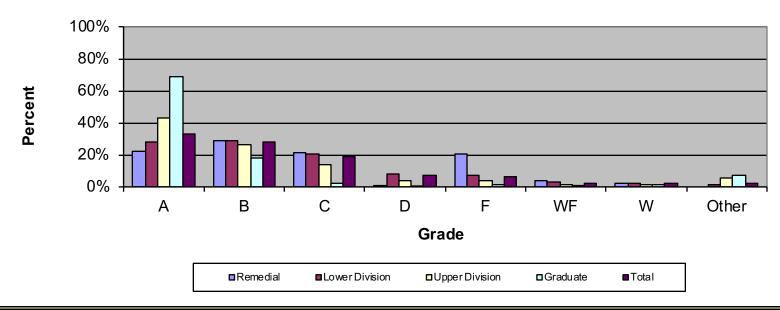

## Grade Distribution of Full-Time Faculty for 2017-18 College of Letters & Sciences

| Grade Distribution by Level of Instruction - College of Letters & Sciences |       |       |       |       |       |      |      |       |        |  |
|----------------------------------------------------------------------------|-------|-------|-------|-------|-------|------|------|-------|--------|--|
| Full-Time                                                                  |       |       |       |       |       |      |      |       |        |  |
| Faculty                                                                    | A's   | B's   | C's   | D's   | F's   | WF's | W's  | Other | Total  |  |
| 2014-2015                                                                  |       |       |       |       |       |      |      |       |        |  |
| Remedial                                                                   | 71    | 138   | 156   | 58    | 81    | 52   | 13   | 2     | 571    |  |
| Percent                                                                    | 12.4% | 24.2% | 27.3% | 10.2% | 14.2% | 9.1% | 2.3% | 0.4%  |        |  |
| Lower Division                                                             | 4,508 | 5,050 | 3,439 | 1,350 | 1,059 | 631  | 394  | 173   | 16,604 |  |
| Percent                                                                    | 27.2% | 30.4% | 20.7% | 8.1%  | 6.4%  | 3.8% | 2.4% | 1.0%  | 100.0% |  |
| <b>Upper Division</b>                                                      | 2,439 | 1,766 | 891   | 239   | 245   | 167  | 112  | 182   | 6,041  |  |
| Percent                                                                    | 40.4% | 29.2% | 14.7% | 4.0%  | 4.1%  | 2.8% | 1.9% | 3.0%  | 100.0% |  |
| Graduate                                                                   | 808   | 191   | 44    | 4     | 9     | 4    | 17   | 42    | 1,119  |  |
| Percent                                                                    | 72.2% | 17.1% | 3.9%  | 0.4%  | 0.8%  | 0.4% | 1.5% | 3.8%  | 100.0% |  |
| Total                                                                      | 7,826 | 7,145 | 4,530 | 1,651 | 1,394 | 854  | 536  | 399   | 24,335 |  |
| Percent                                                                    | 32.2% | 29.4% | 18.6% | 6.8%  | 5.7%  | 3.5% | 2.2% | 1.6%  | 100.0% |  |
| 2015-2016                                                                  |       |       |       |       |       |      |      |       |        |  |
| Remedial                                                                   | 95    | 151   | 179   | 20    | 85    | 20   | 17   | 0     | 567    |  |
| Percent                                                                    | 16.8% | 26.6% | 31.6% | 3.5%  | 15.0% | 3.5% | 3.0% | 0.0%  |        |  |