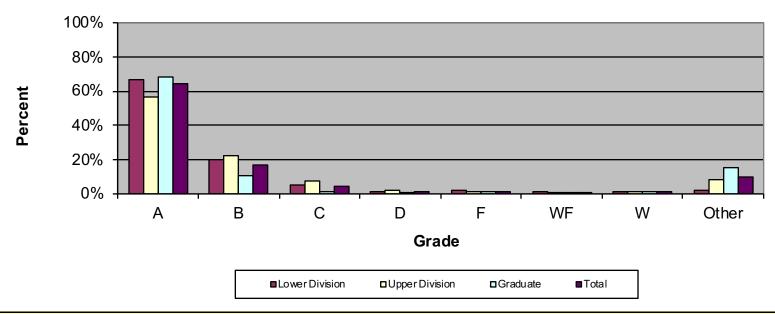

## Grade Distribution of All Faculty for 2017-18 College of Education & Health Professions

| Grade Distribution by Level of Instruction - College of Education & Health Professions |       |       |      |      |      |      |      |       |        |  |
|----------------------------------------------------------------------------------------|-------|-------|------|------|------|------|------|-------|--------|--|
| All<br>Faculty                                                                         | A's   | B's   | C's  | D's  | F's  | WF's | W's  | Other | Total  |  |
| 2014-2015                                                                              |       |       |      |      |      |      |      |       |        |  |
| Lower Division                                                                         | 2,560 | 813   | 259  | 69   | 83   | 87   | 93   | 99    | 4,063  |  |
| Percent                                                                                | 63.0% | 20.0% | 6.4% | 1.7% | 2.0% | 2.1% | 2.3% | 2.4%  | 100.0% |  |
| <b>Upper Division</b>                                                                  | 2,813 | 1,465 | 467  | 141  | 78   | 35   | 76   | 546   | 5,621  |  |
| Percent                                                                                | 50.0% | 26.1% | 8.3% | 2.5% | 1.4% | 0.6% | 1.4% | 9.7%  | 100.0% |  |
| Graduate                                                                               | 2,597 | 416   | 88   | 15   | 35   | 47   | 94   | 676   | 3,968  |  |
| Percent                                                                                | 65.4% | 10.5% | 2.2% | 0.4% | 0.9% | 1.2% | 2.4% | 17.0% | 100.0% |  |
| Total                                                                                  | 7,970 | 2,694 | 814  | 225  | 196  | 169  | 263  | 1,321 | 13,652 |  |
| Percent                                                                                | 58.4% | 19.7% | 6.0% | 1.6% | 1.4% | 1.2% | 1.9% | 9.7%  | 100.0% |  |
| 2015-2016                                                                              |       |       |      |      |      |      |      |       |        |  |
| Lower Division                                                                         | 2,451 | 750   | 224  | 78   | 64   | 58   | 101  | 58    | 3,784  |  |
| Percent                                                                                | 64.8% | 19.8% | 5.9% | 2.1% | 1.7% | 1.5% | 2.7% | 1.5%  | 100.0% |  |

| II D'                 | 1     | 4.0=0 | 204       | 122  | 100  |      | 0.6  |       | - 400  |
|-----------------------|-------|-------|-----------|------|------|------|------|-------|--------|
| Upper Division        | 2,776 | 1,373 | 391       | 133  | 102  | 45   | 86   | 527   | 5,433  |
| Percent               | 51.1% | 25.3% | 7.2%      | 2.4% | 1.9% | 0.8% | 1.6% | 9.7%  | 100.0% |
| Graduate              | 3,545 | 528   | <b>79</b> | 11   | 64   | 46   | 101  | 815   | 5,189  |
| Percent               | 68.3% | 10.2% | 1.5%      | 0.2% | 1.2% | 0.9% | 1.9% | 15.7% | 100.0% |
| Total                 | 8,772 | 2,651 | 694       | 222  | 230  | 149  | 288  | 1,400 | 14,406 |
| Percent               | 60.9% | 18.4% | 4.8%      | 1.5% | 1.6% | 1.0% | 2.0% | 9.7%  | 100.0% |
| 2016-2017             |       |       |           |      |      |      |      |       |        |
| Lower Division        | 2,271 | 673   | 240       | 62   | 71   | 51   | 64   | 75    | 3,507  |
| Percent               | 64.8% | 19.2% | 6.8%      | 1.8% | 2.0% | 1.5% | 1.8% | 2.1%  | 100.0% |
| Upper Division        | 2,803 | 1,304 | 444       | 137  | 89   | 36   | 54   | 455   | 5,322  |
| Percent               | 52.7% | 24.5% | 8.3%      | 2.6% | 1.7% | 0.7% | 1.0% | 8.5%  | 100.0% |
| Graduate              | 4,095 | 571   | 117       | 25   | 83   | 60   | 87   | 981   | 6,019  |
| Percent               | 68.0% | 9.5%  | 1.9%      | 0.4% | 1.4% | 1.0% | 1.4% | 16.3% | 100.0% |
| Total                 | 9,169 | 2,548 | 801       | 224  | 243  | 147  | 205  | 1,511 | 14,848 |
| Percent               | 61.8% | 17.2% | 5.4%      | 1.5% | 1.6% | 1.0% | 1.4% | 10.2% | 100.0% |
| 2017-2018             |       |       |           |      |      |      |      |       |        |
| Lower Division        | 2,377 | 713   | 193       | 59   | 66   | 41   | 56   | 71    | 3,576  |
| Percent               | 66.5% | 19.9% | 5.4%      | 1.6% | 1.8% | 1.1% | 1.6% | 2.0%  | 100.0% |
| <b>Upper Division</b> | 2,978 | 1,148 | 384       | 104  | 77   | 28   | 82   | 424   | 5,225  |
| Percent               | 57.0% | 22.0% | 7.3%      | 2.0% | 1.5% | 0.5% | 1.6% | 8.1%  | 100.0% |
| Graduate              | 4,571 | 736   | 99        | 16   | 93   | 35   | 107  | 1,046 | 6,703  |
| Percent               | 68.2% | 11.0% | 1.5%      | 0.2% | 1.4% | 0.5% | 1.6% | 15.6% | 100.0% |
| Total                 | 9,926 | 2,597 | 676       | 179  | 236  | 104  | 245  | 1,541 | 15,504 |
| Percent               | 64.0% | 16.8% | 4.4%      | 1.2% | 1.5% | 0.7% | 1.6% | 9.9%  | 100.0% |