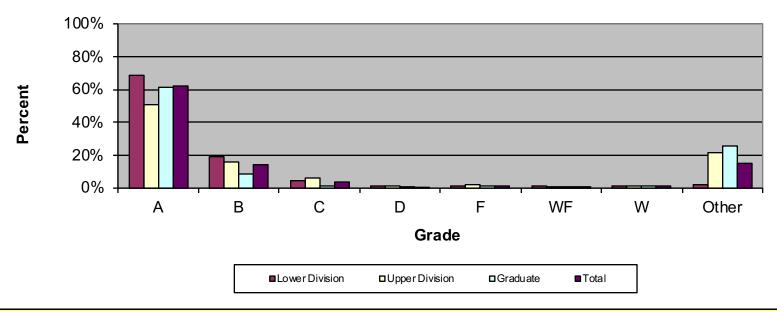

## Grade Distribution of Part-Time Faculty for 2017-18 College of Education & Health Professions

| Grade Distribution by Level of Instruction - College of Education & Health Professions |       |       |      |      |      |      |      |       |        |  |
|----------------------------------------------------------------------------------------|-------|-------|------|------|------|------|------|-------|--------|--|
| Part-Time<br>Faculty                                                                   | A's   | B's   | C's  | D's  | F's  | WF's | W's  | Other | Total  |  |
| 2014-2015                                                                              |       |       |      |      |      |      |      |       |        |  |
| Lower Division                                                                         | 1,621 | 408   | 117  | 35   | 36   | 46   | 57   | 97    | 2,417  |  |
| Percent                                                                                | 67.1% | 16.9% | 4.8% | 1.4% | 1.5% | 1.9% | 2.4% | 4.0%  | 100.0% |  |
| Upper Division                                                                         | 430   | 282   | 104  | 45   | 14   | 11   | 15   | 320   | 1,221  |  |
| Percent                                                                                | 35.2% | 23.1% | 8.5% | 3.7% | 1.1% | 0.9% | 1.2% | 26.2% | 100.0% |  |
| Graduate                                                                               | 762   | 117   | 22   | 4    | 11   | 15   | 27   | 307   | 1,265  |  |
| Percent                                                                                | 60.2% | 9.2%  | 1.7% | 0.3% | 0.9% | 1.2% | 2.1% | 24.3% | 100.0% |  |
| Total                                                                                  | 2,813 | 807   | 243  | 84   | 61   | 72   | 99   | 724   | 4,903  |  |
| Percent                                                                                | 57.4% | 16.5% | 5.0% | 1.7% | 1.2% | 1.5% | 2.0% | 14.8% | 100.0% |  |
| 2015-2016                                                                              |       |       |      |      |      |      |      |       |        |  |
| Lower Division                                                                         | 1,563 | 378   | 99   | 27   | 23   | 31   | 58   | 36    | 2,215  |  |
| Percent                                                                                | 70.6% | 17.1% | 4.5% | 1.2% | 1.0% | 1.4% | 2.6% | 1.6%  | 100.0% |  |

| <b>Upper Division</b> | 507   | 293   | 120  | 48   | 22   | 7    | 24   | 298   | 1,319  |
|-----------------------|-------|-------|------|------|------|------|------|-------|--------|
| Percent               | 38.4% | 22.2% | 9.1% | 3.6% | 1.7% | 0.5% | 1.8% | 22.6% | 100.0% |
| Graduate              | 1,199 | 158   | 36   | 3    | 25   | 23   | 46   | 327   | 1,817  |
| Percent               | 66.0% | 8.7%  | 2.0% | 0.2% | 1.4% | 1.3% | 2.5% | 18.0% | 100.0% |
| Total                 | 3,269 | 829   | 255  | 78   | 70   | 61   | 128  | 661   | 5,351  |
| Percent               | 61.1% | 15.5% | 4.8% | 1.5% | 1.3% | 1.1% | 2.4% | 12.4% | 100.0% |
| 2016-2017             |       |       |      |      |      |      |      |       |        |
| Lower Division        | 1,527 | 363   | 130  | 31   | 46   | 36   | 41   | 54    | 2,228  |
| Percent               | 68.5% | 16.3% | 5.8% | 1.4% | 2.1% | 1.6% | 1.8% | 2.4%  | 100.0% |
| <b>Upper Division</b> | 527   | 224   | 104  | 12   | 22   | 12   | 10   | 216   | 1,127  |
| Percent               | 46.8% | 19.9% | 9.2% | 1.1% | 2.0% | 1.1% | 0.9% | 19.2% | 100.0% |
| Graduate              | 1,450 | 173   | 44   | 8    | 42   | 23   | 25   | 515   | 2,280  |
| Percent               | 63.6% | 7.6%  | 1.9% | 0.4% | 1.8% | 1.0% | 1.1% | 22.6% | 100.0% |
| Total                 | 3,504 | 760   | 278  | 51   | 110  | 71   | 76   | 785   | 5,635  |
| Percent               | 62.2% | 13.5% | 4.9% | 0.9% | 2.0% | 1.3% | 1.3% | 13.9% | 100.0% |
| 2017-2018             |       |       |      |      |      |      |      |       |        |
| Lower Division        | 1,673 | 468   | 118  | 31   | 39   | 26   | 33   | 47    | 2,435  |
| Percent               | 68.7% | 19.2% | 4.8% | 1.3% | 1.6% | 1.1% | 1.4% | 1.9%  | 100.0% |
| <b>Upper Division</b> | 579   | 185   | 73   | 15   | 27   | 6    | 18   | 245   | 1,148  |
| Percent               | 50.4% | 16.1% | 6.4% | 1.3% | 2.4% | 0.5% | 1.6% | 21.3% | 100.0% |
| Graduate              | 1,427 | 198   | 24   | 5    | 21   | 16   | 39   | 601   | 2,331  |
| Percent               | 61.2% | 8.5%  | 1.0% | 0.2% | 0.9% | 0.7% | 1.7% | 25.8% | 100.0% |
| Total                 | 3,679 | 851   | 215  | 51   | 87   | 48   | 90   | 893   | 5,914  |
| Percent               | 62.2% | 14.4% | 3.6% | 0.9% | 1.5% | 0.8% | 1.5% | 15.1% | 100.0% |