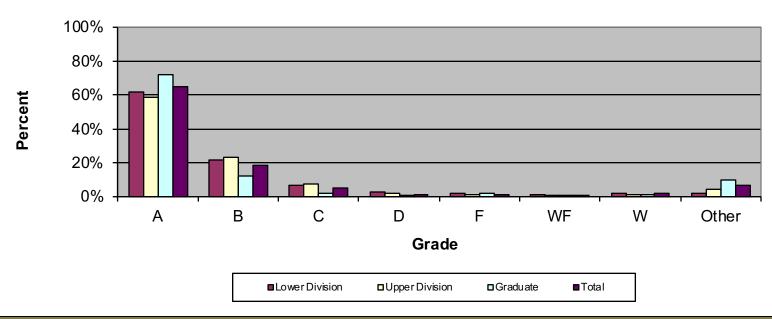

## Grade Distribution of Full-Time Faculty for 2017-18 College of Education & Health Professions

| <b>Full-Time</b>      |       |       |      |      |      |      |      |       |        |
|-----------------------|-------|-------|------|------|------|------|------|-------|--------|
| Faculty               | A's   | B's   | C's  | D's  | F's  | WF's | W's  | Other | Total  |
| 2014-2015             |       |       |      |      |      |      |      |       |        |
| <b>Lower Division</b> | 939   | 405   | 142  | 34   | 47   | 41   | 36   | 2     | 1,646  |
| Percent               | 57.0% | 24.6% | 8.6% | 2.1% | 2.9% | 2.5% | 2.2% | 0.1%  | 100.0% |
| <b>Upper Division</b> | 2,383 | 1,183 | 363  | 96   | 64   | 24   | 61   | 226   | 4,400  |
| Percent               | 54.2% | 26.9% | 8.3% | 2.2% | 1.5% | 0.5% | 1.4% | 5.1%  | 100.0% |
| Graduate              | 1,835 | 299   | 66   | 11   | 24   | 32   | 67   | 369   | 2,703  |
| Percent               | 67.9% | 11.1% | 2.4% | 0.4% | 0.9% | 1.2% | 2.5% | 13.7% | 100.0% |
| Total                 | 5,157 | 1,887 | 571  | 141  | 135  | 97   | 164  | 597   | 8,749  |
| Percent               | 58.9% | 21.6% | 6.5% | 1.6% | 1.5% | 1.1% | 1.9% | 6.8%  | 100.09 |

| Lower Division        | 888   | 372   | 125  | 51   | 41   | 27   | 43   | 22    | 1,569  |
|-----------------------|-------|-------|------|------|------|------|------|-------|--------|
| Percent               | 56.6% | 23.7% | 8.0% | 3.3% | 2.6% | 1.7% | 2.7% | 1.4%  | 100.0% |
| <b>Upper Division</b> | 2,269 | 1,080 | 271  | 85   | 80   | 38   | 62   | 229   | 4,114  |
| Percent               | 55.2% | 26.3% | 6.6% | 2.1% | 1.9% | 0.9% | 1.5% | 5.6%  | 100.0% |
| Graduate              | 2,346 | 370   | 43   | 8    | 39   | 23   | 55   | 488   | 3,372  |
| Percent               | 69.6% | 11.0% | 1.3% | 0.2% | 1.2% | 0.7% | 1.6% | 14.5% | 100.0% |
| Total                 | 5,503 | 1,822 | 439  | 144  | 160  | 88   | 160  | 739   | 9,055  |
| Percent               | 60.8% | 20.1% | 4.8% | 1.6% | 1.8% | 1.0% | 1.8% | 8.2%  | 100.0% |
| 2016-2017             |       |       |      |      |      |      |      |       |        |
| <b>Lower Division</b> | 744   | 310   | 110  | 31   | 25   | 15   | 23   | 21    | 1,279  |
| Percent               | 58.2% | 24.2% | 8.6% | 2.4% | 2.0% | 1.2% | 1.8% | 1.6%  | 100.0% |
| <b>Upper Division</b> | 2,276 | 1,080 | 340  | 125  | 67   | 24   | 44   | 239   | 4,195  |
| Percent               | 54.3% | 25.7% | 8.1% | 3.0% | 1.6% | 0.6% | 1.0% | 5.7%  | 100.0% |
| Graduate              | 2,645 | 398   | 73   | 17   | 41   | 37   | 62   | 466   | 3,739  |
| Percent               | 70.7% | 10.6% | 2.0% | 0.5% | 1.1% | 1.0% | 1.7% | 12.5% | 100.0% |
| Total                 | 5,665 | 1,788 | 523  | 173  | 133  | 76   | 129  | 726   | 9,213  |
| Percent               | 61.5% | 19.4% | 5.7% | 1.9% | 1.4% | 0.8% | 1.4% | 7.9%  | 100.0% |
| 2017-2018             |       |       |      |      |      |      |      |       |        |
| <b>Lower Division</b> | 704   | 245   | 75   | 28   | 27   | 15   | 23   | 24    | 1,141  |
| Percent               | 61.7% | 21.5% | 6.6% | 2.5% | 2.4% | 1.3% | 2.0% | 2.1%  | 100.0% |
| <b>Upper Division</b> | 2,399 | 963   | 311  | 89   | 50   | 22   | 64   | 179   | 4,077  |
| Percent               | 58.8% | 23.6% | 7.6% | 2.2% | 1.2% | 0.5% | 1.6% | 4.4%  | 100.0% |
| Graduate              | 3,144 | 538   | 75   | 11   | 72   | 19   | 68   | 445   | 4,372  |
| Percent               | 71.9% | 12.3% | 1.7% | 0.3% | 1.6% | 0.4% | 1.6% | 10.2% | 100.0% |
| Total                 | 6,247 | 1,746 | 461  | 128  | 149  | 56   | 155  | 648   | 9,590  |
| Percent               | 65.1% | 18.2% | 4.8% | 1.3% | 1.6% | 0.6% | 1.6% | 6.8%  | 100.0% |