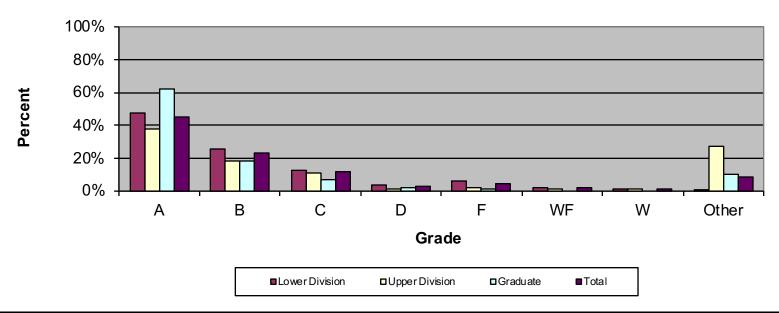

## Grade Distribution of Part-Time Faculty for 2017-18 D. Abbott Turner College of Business

| Grade Distribution by Level of Instruction - D. Abbott Turner College of Business |       |       |       |      |      |      |      |       |        |  |
|-----------------------------------------------------------------------------------|-------|-------|-------|------|------|------|------|-------|--------|--|
| Part-Time<br>Faculty                                                              | A's   | B's   | C's   | D's  | F's  | WF's | W's  | Other | Total  |  |
| 2014-2015                                                                         |       |       |       |      |      |      |      |       |        |  |
| Lower Division                                                                    | 306   | 199   | 82    | 48   | 39   | 24   | 22   | 1     | 721    |  |
| Percent                                                                           | 42.4% | 27.6% | 11.4% | 6.7% | 5.4% | 3.3% | 3.1% | 0.1%  | 100.0% |  |
| Upper Division                                                                    | 217   | 131   | 56    | 15   | 6    | 14   | 2    | 150   | 591    |  |
| Percent                                                                           | 36.7% | 22.2% | 9.5%  | 2.5% | 1.0% | 2.4% | 0.3% | 25.4% | 100.0% |  |
| Graduate                                                                          | 49    | 7     | 1     | 0    | 0    | 2    | 2    | 1     | 62     |  |
| Percent                                                                           | 79.0% | 11.3% | 1.6%  | 0.0% | 0.0% | 3.2% | 3.2% | 1.6%  | 100.0% |  |
| Total                                                                             | 572   | 337   | 139   | 63   | 45   | 40   | 26   | 152   | 1,374  |  |
| Percent                                                                           | 41.6% | 24.5% | 10.1% | 4.6% | 3.3% | 2.9% | 1.9% | 11.1% | 100.0% |  |
| 2015-2016                                                                         |       |       |       |      |      |      |      |       |        |  |
| Lower Division                                                                    | 496   | 298   | 166   | 68   | 60   | 48   | 38   | 7     | 1,181  |  |
| Percent                                                                           | 42.0% | 25.2% | 14.1% | 5.8% | 5.1% | 4.1% | 3.2% | 0.6%  | 100.0% |  |

| <b>Upper Division</b> | 292   | 177   | 64    | 18   | 18   | 23   | 6    | 174   | 772    |
|-----------------------|-------|-------|-------|------|------|------|------|-------|--------|
| Percent               | 37.8% | 22.9% | 8.3%  | 2.3% | 2.3% | 3.0% | 0.8% | 22.5% | 100.0% |
| Graduate              | 34    | 1     | 0     | 0    | 0    | 0    | 0    | 0     | 35     |
| Percent               | 97.1% | 2.9%  | 0.0%  | 0.0% | 0.0% | 0.0% | 0.0% | 0.0%  | 100.0% |
| Total                 | 822   | 476   | 230   | 86   | 78   | 71   | 44   | 181   | 1,988  |
| Percent               | 41.3% | 23.9% | 11.6% | 4.3% | 3.9% | 3.6% | 2.2% | 9.1%  | 100.0% |
| 2016-2017             |       |       |       |      |      |      |      |       |        |
| Lower Division        | 875   | 511   | 246   | 85   | 104  | 61   | 52   | 4     | 1,938  |
| Percent               | 45.1% | 26.4% | 12.7% | 4.4% | 5.4% | 3.1% | 2.7% | 0.2%  | 100.0% |
| <b>Upper Division</b> | 212   | 175   | 68    | 17   | 30   | 6    | 8    | 185   | 701    |
| Percent               | 30.2% | 25.0% | 9.7%  | 2.4% | 4.3% | 0.9% | 1.1% | 26.4% | 100.0% |
| Graduate              | 42    | 42    | 2     | 0    | 0    | 1    | 2    | 6     | 95     |
| Percent               | 44.2% | 44.2% | 2.1%  | 0.0% | 0.0% | 1.1% | 2.1% | 6.3%  | 100.0% |
| Total                 | 1,129 | 728   | 316   | 102  | 134  | 68   | 62   | 195   | 2,734  |
| Percent               | 41.3% | 26.6% | 11.6% | 3.7% | 4.9% | 2.5% | 2.3% | 7.1%  | 100.0% |
| 2017-2018             |       |       |       |      |      |      |      |       |        |
| <b>Lower Division</b> | 792   | 425   | 210   | 67   | 104  | 41   | 26   | 6     | 1,671  |
| Percent               | 47.4% | 25.4% | 12.6% | 4.0% | 6.2% | 2.5% | 1.6% | 0.4%  | 100.0% |
| <b>Upper Division</b> | 258   | 128   | 74    | 10   | 13   | 9    | 7    | 189   | 688    |
| Percent               | 37.5% | 18.6% | 10.8% | 1.5% | 1.9% | 1.3% | 1.0% | 27.5% | 100.0% |
| Graduate              | 65    | 19    | 7     | 2    | 1    | 0    | 0    | 11    | 105    |
| Percent               | 61.9% | 18.1% | 6.7%  | 1.9% | 1.0% | 0.0% | 0.0% | 10.5% | 100.0% |
| Total                 | 1,115 | 572   | 291   | 79   | 118  | 50   | 33   | 206   | 2,464  |
| Percent               | 45.3% | 23.2% | 11.8% | 3.2% | 4.8% | 2.0% | 1.3% | 8.4%  | 100.0% |