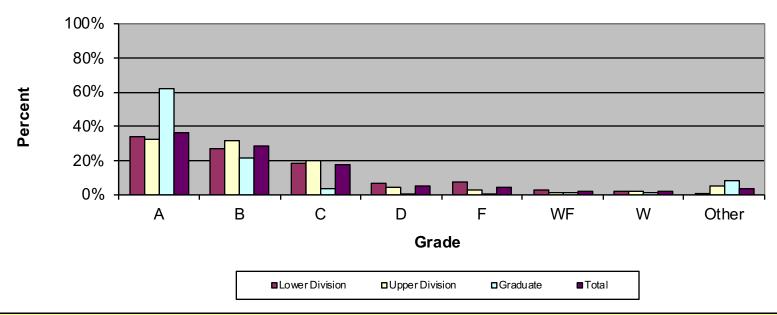

## Grade Distribution of All Faculty for 2017-18 Turner College of Business & Computer Science

| Grade Distribution by Level of Instruction - D. Abbott Turner College of Business |       |       |       |      |      |      |      |       |        |  |
|-----------------------------------------------------------------------------------|-------|-------|-------|------|------|------|------|-------|--------|--|
| All<br>Faculty                                                                    | A's   | B's   | C's   | D's  | F's  | WF's | W's  | Other | Total  |  |
| 2014-2015                                                                         |       |       |       |      |      |      |      |       |        |  |
| Lower Division                                                                    | 941   | 1,077 | 903   | 377  | 303  | 197  | 115  | 13    | 3,926  |  |
| Percent                                                                           | 24.0% | 27.4% | 23.0% | 9.6% | 7.7% | 5.0% | 2.9% | 0.3%  | 100.0% |  |
| <b>Upper Division</b>                                                             | 1,656 | 1,586 | 1,002 | 249  | 229  | 178  | 97   | 213   | 5,210  |  |
| Percent                                                                           | 31.8% | 30.4% | 19.2% | 4.8% | 4.4% | 3.4% | 1.9% | 4.1%  | 100.0% |  |
| Graduate                                                                          | 975   | 241   | 35    | 10   | 14   | 34   | 22   | 53    | 1,384  |  |
| Percent                                                                           | 70.4% | 17.4% | 2.5%  | 0.7% | 1.0% | 2.5% | 1.6% | 3.8%  | 100.0% |  |
| Total                                                                             | 3,572 | 2,904 | 1,940 | 636  | 546  | 409  | 234  | 279   | 10,520 |  |
| Percent                                                                           | 34.0% | 27.6% | 18.4% | 6.0% | 5.2% | 3.9% | 2.2% | 2.7%  | 100.0% |  |
| 2015-2016                                                                         |       |       |       |      |      |      |      |       |        |  |
| Lower Division                                                                    | 1,152 | 1,145 | 910   | 375  | 318  | 232  | 143  | 16    | 4,291  |  |
| Percent                                                                           | 26.8% | 26.7% | 21.2% | 8.7% | 7.4% | 5.4% | 3.3% | 0.4%  | 100.0% |  |

| <b>Upper Division</b> | 1,651 | 1,793 | 1,093 | 255  | 222  | 159  | 96   | 245  | 5,514  |
|-----------------------|-------|-------|-------|------|------|------|------|------|--------|
| Percent               | 29.9% | 32.5% | 19.8% | 4.6% | 4.0% | 2.9% | 1.7% | 4.4% | 100.09 |
| Graduate              | 880   | 270   | 46    | 9    | 14   | 21   | 32   | 86   | 1,358  |
| Percent               | 64.8% | 19.9% | 3.4%  | 0.7% | 1.0% | 1.5% | 2.4% | 6.3% | 100.09 |
| Total                 | 3,683 | 3,208 | 2,049 | 639  | 554  | 412  | 271  | 347  | 11,16  |
| Percent               | 33.0% | 28.7% | 18.4% | 5.7% | 5.0% | 3.7% | 2.4% | 3.1% | 100.09 |
| 2016-2017             |       |       |       |      |      |      |      |      |        |
| <b>Lower Division</b> | 1,464 | 1,223 | 832   | 331  | 344  | 167  | 144  | 8    | 4,513  |
| Percent               | 32.4% | 27.1% | 18.4% | 7.3% | 7.6% | 3.7% | 3.2% | 0.2% | 100.0  |
| <b>Upper Division</b> | 1,722 | 1,913 | 1,134 | 266  | 222  | 106  | 93   | 280  | 5,736  |
| Percent               | 30.0% | 33.4% | 19.8% | 4.6% | 3.9% | 1.8% | 1.6% | 4.9% | 100.0  |
| Graduate              | 881   | 330   | 50    | 6    | 9    | 9    | 18   | 95   | 1,398  |
| Percent               | 63.0% | 23.6% | 3.6%  | 0.4% | 0.6% | 0.6% | 1.3% | 6.8% | 100.0  |
| Total                 | 4,067 | 3,466 | 2,016 | 603  | 575  | 282  | 255  | 383  | 11,64  |
| Percent               | 34.9% | 29.8% | 17.3% | 5.2% | 4.9% | 2.4% | 2.2% | 3.3% | 100.0  |
| 2017-2018             |       |       |       |      |      |      |      |      |        |
| <b>Lower Division</b> | 1,517 | 1,180 | 818   | 316  | 340  | 141  | 104  | 15   | 4,43   |
| Percent               | 34.2% | 26.6% | 18.5% | 7.1% | 7.7% | 3.2% | 2.3% | 0.3% | 100.0  |
| <b>Upper Division</b> | 1,962 | 1,895 | 1,219 | 266  | 189  | 95   | 111  | 306  | 6,043  |
| Percent               | 32.5% | 31.4% | 20.2% | 4.4% | 3.1% | 1.6% | 1.8% | 5.1% | 100.0  |
| Graduate              | 820   | 286   | 48    | 12   | 12   | 21   | 13   | 112  | 1,32   |
| Percent               | 61.9% | 21.6% | 3.6%  | 0.9% | 0.9% | 1.6% | 1.0% | 8.5% | 100.0  |
| Total                 | 4,299 | 3,361 | 2,085 | 594  | 541  | 257  | 228  | 433  | 11,79  |
| Percent               | 36.4% | 28.5% | 17.7% | 5.0% | 4.6% | 2.2% | 1.9% | 3.7% | 100.0  |