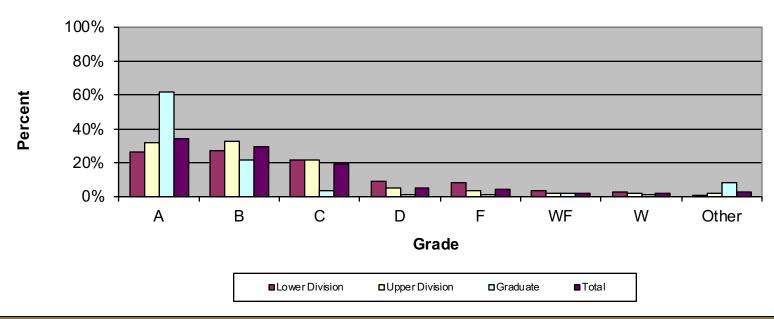

## Grade Distribution of Full-Time Faculty for 2017-18 D. Abbott Turner College of Business

| Grade Distribution by Level of Instruction - D. Abbott Turner College of Business |       |       |       |       |      |      |      |       |        |  |
|-----------------------------------------------------------------------------------|-------|-------|-------|-------|------|------|------|-------|--------|--|
| Full-Time                                                                         |       |       |       |       |      |      |      |       |        |  |
| Faculty                                                                           | A's   | B's   | C's   | D's   | F's  | WF's | W's  | Other | Total  |  |
| 2014-2015                                                                         |       |       |       |       |      |      |      |       |        |  |
| <b>Lower Division</b>                                                             | 635   | 878   | 821   | 329   | 264  | 173  | 93   | 12    | 3,205  |  |
| Percent                                                                           | 19.8% | 27.4% | 25.6% | 10.3% | 8.2% | 5.4% | 2.9% | 0.4%  | 100.0% |  |
| <b>Upper Division</b>                                                             | 1,439 | 1,455 | 946   | 234   | 223  | 164  | 95   | 63    | 4,619  |  |
| Percent                                                                           | 31.2% | 31.5% | 20.5% | 5.1%  | 4.8% | 3.6% | 2.1% | 1.4%  | 100.0% |  |
| Graduate                                                                          | 926   | 234   | 34    | 10    | 14   | 32   | 20   | 52    | 1,322  |  |
| Percent                                                                           | 70.0% | 17.7% | 2.6%  | 0.8%  | 1.1% | 2.4% | 1.5% | 3.9%  | 100.0% |  |
| Total                                                                             | 3,000 | 2,567 | 1,801 | 573   | 501  | 369  | 208  | 127   | 9,146  |  |
| Percent                                                                           | 32.8% | 28.1% | 19.7% | 6.3%  | 5.5% | 4.0% | 2.3% | 1.4%  | 100.0% |  |
| 2015-2016                                                                         |       |       |       |       |      |      |      |       |        |  |

| <b>Lower Division</b> | 656   | 847   | 744   | 307  | 258  | 184  | 105  | 9    | 3,110  |
|-----------------------|-------|-------|-------|------|------|------|------|------|--------|
| Percent               | 21.1% | 27.2% | 23.9% | 9.9% | 8.3% | 5.9% | 3.4% | 0.3% | 100.0% |
| <b>Upper Division</b> | 1,359 | 1,616 | 1,029 | 237  | 204  | 136  | 90   | 71   | 4,742  |
| Percent               | 28.7% | 34.1% | 21.7% | 5.0% | 4.3% | 2.9% | 1.9% | 1.5% | 100.0% |
| Graduate              | 846   | 269   | 46    | 9    | 14   | 21   | 32   | 86   | 1,323  |
| Percent               | 63.9% | 20.3% | 3.5%  | 0.7% | 1.1% | 1.6% | 2.4% | 6.5% | 100.0% |
| Total                 | 2,861 | 2,732 | 1,819 | 553  | 476  | 341  | 227  | 166  | 9,175  |
| Percent               | 31.2% | 29.8% | 19.8% | 6.0% | 5.2% | 3.7% | 2.5% | 1.8% | 100.0% |
| 2016-2017             |       |       |       |      |      |      |      |      |        |
| <b>Lower Division</b> | 589   | 712   | 586   | 246  | 240  | 106  | 92   | 4    | 2,575  |
| Percent               | 22.9% | 27.7% | 22.8% | 9.6% | 9.3% | 4.1% | 3.6% | 0.2% | 100.0% |
| <b>Upper Division</b> | 1,510 | 1,738 | 1,066 | 249  | 192  | 100  | 85   | 95   | 5,035  |
| Percent               | 30.0% | 34.5% | 21.2% | 4.9% | 3.8% | 2.0% | 1.7% | 1.9% | 100.0% |
| Graduate              | 839   | 288   | 48    | 6    | 9    | 8    | 16   | 89   | 1,303  |
| Percent               | 64.4% | 22.1% | 3.7%  | 0.5% | 0.7% | 0.6% | 1.2% | 6.8% | 100.0% |
| Total                 | 2,938 | 2,738 | 1,700 | 501  | 441  | 214  | 193  | 188  | 8,913  |
| Percent               | 33.0% | 30.7% | 19.1% | 5.6% | 4.9% | 2.4% | 2.2% | 2.1% | 100.0% |
| 2017-2018             |       |       |       |      |      |      |      |      |        |
| <b>Lower Division</b> | 725   | 755   | 608   | 249  | 236  | 100  | 78   | 9    | 2,760  |
| Percent               | 26.3% | 27.4% | 22.0% | 9.0% | 8.6% | 3.6% | 2.8% | 0.3% | 100.0% |
| <b>Upper Division</b> | 1,704 | 1,767 | 1,145 | 256  | 176  | 86   | 104  | 117  | 5,355  |
| Percent               | 31.8% | 33.0% | 21.4% | 4.8% | 3.3% | 1.6% | 1.9% | 2.2% | 100.0% |
| Graduate              | 755   | 267   | 41    | 10   | 11   | 21   | 13   | 101  | 1,219  |
| Percent               | 61.9% | 21.9% | 3.4%  | 0.8% | 0.9% | 1.7% | 1.1% | 8.3% | 100.0% |
| Total                 | 3,184 | 2,789 | 1,794 | 515  | 423  | 207  | 195  | 227  | 9,334  |
| Percent               | 34.1% | 29.9% | 19.2% | 5.5% | 4.5% | 2.2% | 2.1% | 2.4% | 100.0% |