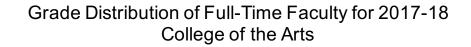

## **CSU Facts & Figures 2018: Grade Distribution**

■Lower Division ■Upper Division

ion Graduate Total

| Grade Distribution by Level of Instruction - College of the Arts |       |       |       |      |      |      |      |       |        |  |
|------------------------------------------------------------------|-------|-------|-------|------|------|------|------|-------|--------|--|
| Full-Time                                                        |       |       |       |      |      |      |      |       |        |  |
| Faculty                                                          | A's   | B's   | C's   | D's  | F's  | WF's | W's  | Other | Total  |  |
| 2014-2015                                                        |       |       |       |      |      |      |      |       |        |  |
| Lower Division                                                   | 1,599 | 906   | 396   | 111  | 203  | 125  | 83   | 81    | 3,504  |  |
| Percent                                                          | 45.6% | 25.9% | 11.3% | 3.2% | 5.8% | 3.6% | 2.4% | 2.3%  | 100.0% |  |
| <b>Upper Division</b>                                            | 1,699 | 531   | 208   | 64   | 54   | 46   | 58   | 279   | 2,939  |  |
| Percent                                                          | 57.8% | 18.1% | 7.1%  | 2.2% | 1.8% | 1.6% | 2.0% | 9.5%  | 100.0% |  |
| Graduate                                                         | 339   | 34    | 5     | 0    | 0    | 0    | 8    | 58    | 444    |  |
| Percent                                                          | 76.4% | 7.7%  | 1.1%  | 0.0% | 0.0% | 0.0% | 1.8% | 13.1% | 100.0% |  |
| Total                                                            | 3,637 | 1,471 | 609   | 175  | 257  | 171  | 149  | 418   | 6,887  |  |
| Percent                                                          | 52.8% | 21.4% | 8.8%  | 2.5% | 3.7% | 2.5% | 2.2% | 6.1%  | 100.0% |  |
| 2015-2016                                                        |       |       |       |      |      |      |      |       |        |  |

| Lower Division        | 1,507 | 946   | 388   | 98   | 166  | 74   | 96   | 109   | 3,384  |
|-----------------------|-------|-------|-------|------|------|------|------|-------|--------|
| Percent               | 44.5% | 28.0% | 11.5% | 2.9% | 4.9% | 2.2% | 2.8% | 3.2%  | 100.0% |
| <b>Upper Division</b> | 1,623 | 629   | 263   | 50   | 56   | 13   | 44   | 260   | 2,938  |
| Percent               | 55.2% | 21.4% | 9.0%  | 1.7% | 1.9% | 0.4% | 1.5% | 8.8%  | 100.0% |
| Graduate              | 313   | 43    | 6     | 0    | 4    | 2    | 3    | 61    | 432    |
| Percent               | 72.5% | 10.0% | 1.4%  | 0.0% | 0.9% | 0.5% | 0.7% | 14.1% | 100.0% |
| Total                 | 3,443 | 1,618 | 657   | 148  | 226  | 89   | 143  | 430   | 6,754  |
| Percent               | 51.0% | 24.0% | 9.7%  | 2.2% | 3.3% | 1.3% | 2.1% | 6.4%  | 100.0% |
| 2016-2017             |       |       |       |      |      |      |      |       |        |
| Lower Division        | 1,766 | 947   | 389   | 94   | 139  | 78   | 72   | 91    | 3,576  |
| Percent               | 49.4% | 26.5% | 10.9% | 2.6% | 3.9% | 2.2% | 2.0% | 2.5%  | 100.0% |
| <b>Upper Division</b> | 1,718 | 668   | 282   | 62   | 76   | 29   | 44   | 292   | 3,171  |
| Percent               | 54.2% | 21.1% | 8.9%  | 2.0% | 2.4% | 0.9% | 1.4% | 9.2%  | 100.0% |
| Graduate              | 437   | 33    | 8     | 2    | 1    | 1    | 1    | 61    | 544    |
| Percent               | 80.3% | 6.1%  | 1.5%  | 0.4% | 0.2% | 0.2% | 0.2% | 11.2% | 100.0% |
| Total                 | 3,921 | 1,648 | 679   | 158  | 216  | 108  | 117  | 444   | 7,291  |
| Percent               | 53.8% | 22.6% | 9.3%  | 2.2% | 3.0% | 1.5% | 1.6% | 6.1%  | 100.0% |
| 2017-2018             |       |       |       |      |      |      |      |       |        |
| Lower Division        | 2,017 | 1,024 | 391   | 111  | 185  | 46   | 63   | 115   | 3,952  |
| Percent               | 51.0% | 25.9% | 9.9%  | 2.8% | 4.7% | 1.2% | 1.6% | 2.9%  | 100.0% |
| <b>Upper Division</b> | 1,895 | 696   | 257   | 84   | 74   | 37   | 44   | 272   | 3,359  |
| Percent               | 56.4% | 20.7% | 7.7%  | 2.5% | 2.2% | 1.1% | 1.3% | 8.1%  | 100.0% |
| Graduate              | 403   | 32    | 2     | 0    | 2    | 1    | 0    | 80    | 520    |
| Percent               | 77.5% | 6.2%  | 0.4%  | 0.0% | 0.4% | 0.2% | 0.0% | 15.4% | 100.0% |
| Total                 | 4,315 | 1,752 | 650   | 195  | 261  | 84   | 107  | 467   | 7,831  |
| Percent               | 55.1% | 22.4% | 8.3%  | 2.5% | 3.3% | 1.1% | 1.4% | 6.0%  | 100.0% |