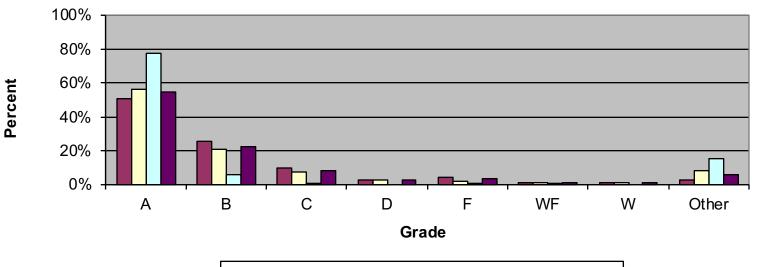

## Grade Distribution of Part-Time Faculty for 2017-18 College of the Arts

| Grade Distribution by Level of Instruction - College of the Arts |       |       |       |      |      |          |      |       |        |  |
|------------------------------------------------------------------|-------|-------|-------|------|------|----------|------|-------|--------|--|
| Part-Time<br>Faculty                                             | A's   | B's   | C's   | D's  | F's  | WF's     | W's  | Other | Total  |  |
| 2014-2015                                                        | AS    | D 3   | C S   | DS   | 1 5  | VV I ' S | ** 5 | Other | I Utal |  |
| Lower Division                                                   | 1,002 | 797   | 348   | 131  | 141  | 95       | 67   | 9     | 2,590  |  |
| Percent                                                          | 38.7% | 30.8% | 13.4% | 5.1% | 5.4% | 3.7%     | 2.6% | 0.3%  | 100.0% |  |
| <b>Upper Division</b>                                            | 252   | 142   | 51    | 7    | 16   | 6        | 9    | 3     | 486    |  |
| Percent                                                          | 51.9% | 29.2% | 10.5% | 1.4% | 3.3% | 1.2%     | 1.9% | 0.6%  | 100.0% |  |
| Graduate                                                         | 14    | 0     | 0     | 0    | 0    | 0        | 1    | 0     | 15     |  |
| Percent                                                          | 93.3% | 0.0%  | 0.0%  | 0.0% | 0.0% | 0.0%     | 6.7% | 0.0%  | 100.0% |  |
| Total                                                            | 1,268 | 939   | 399   | 138  | 157  | 101      | 77   | 12    | 3,091  |  |
| Percent                                                          | 41.0% | 30.4% | 12.9% | 4.5% | 5.1% | 3.3%     | 2.5% | 0.4%  | 100.0% |  |
| 2015-2016                                                        |       |       |       |      |      |          |      |       |        |  |
| Lower Division                                                   | 1,134 | 747   | 322   | 119  | 166  | 61       | 58   | 7     | 2,614  |  |
| Percent                                                          | 43.4% | 28.6% | 12.3% | 4.6% | 6.4% | 2.3%     | 2.2% | 0.3%  | 100.0% |  |

| Upper Division        | 287   | 143   | 54    | 16   | 14   | 8    | 9    | 0    | 531    |
|-----------------------|-------|-------|-------|------|------|------|------|------|--------|
| Percent               | 54.0% | 26.9% | 10.2% | 3.0% | 2.6% | 1.5% | 1.7% | 0.0% | 100.0% |
| Graduate              | 30    | 6     | 0     | 0    | 0    | 0    | 0    | 0    | 36     |
| Percent               | 83.3% | 16.7% | 0.0%  | 0.0% | 0.0% | 0.0% | 0.0% | 0.0% | 100.0% |
| Total                 | 1,451 | 896   | 376   | 135  | 180  | 69   | 67   | 7    | 3,181  |
| Percent               | 45.6% | 28.2% | 11.8% | 4.2% | 5.7% | 2.2% | 2.1% | 0.2% | 100.0% |
| 2016-2017             |       |       |       |      |      |      |      |      |        |
| Lower Division        | 906   | 624   | 291   | 85   | 94   | 58   | 51   | 2    | 2,111  |
| Percent               | 42.9% | 29.6% | 13.8% | 4.0% | 4.5% | 2.7% | 2.4% | 0.1% | 100.0% |
| <b>Upper Division</b> | 115   | 53    | 43    | 7    | 10   | 0    | 2    | 1    | 231    |
| Percent               | 49.8% | 22.9% | 18.6% | 3.0% | 4.3% | 0.0% | 0.9% | 0.4% | 100.0% |
| Graduate              | 17    | 2     | 0     | 0    | 0    | 0    | 0    | 0    | 19     |
| Percent               | 89.5% | 10.5% | 0.0%  | 0.0% | 0.0% | 0.0% | 0.0% | 0.0% | 100.0% |
| Total                 | 1,038 | 679   | 334   | 92   | 104  | 58   | 53   | 3    | 2,361  |
| Percent               | 44.0% | 28.8% | 14.1% | 3.9% | 4.4% | 2.5% | 2.2% | 0.1% | 100.0% |
| 2017-2018             |       |       |       |      |      |      |      |      |        |
| Lower Division        | 979   | 520   | 230   | 58   | 109  | 34   | 28   | 1    | 1,959  |
| Percent               | 50.0% | 26.5% | 11.7% | 3.0% | 5.6% | 1.7% | 1.4% | 0.1% | 100.0% |
| <b>Upper Division</b> | 76    | 20    | 7     | 4    | 1    | 0    | 1    | 1    | 110    |
| Percent               | 69.1% | 18.2% | 6.4%  | 3.6% | 0.9% | 0.0% | 0.9% | 0.9% | 100.0% |
| Graduate              | 30    | 1     | 0     | 0    | 0    | 0    | 0    | 0    | 31     |
| Percent               | 96.8% | 3.2%  | 0.0%  | 0.0% | 0.0% | 0.0% | 0.0% | 0.0% | 100.0% |
| Total                 | 1,085 | 541   | 237   | 62   | 110  | 34   | 29   | 2    | 2,100  |
| Percent               | 51.7% | 25.8% | 11.3% | 3.0% | 5.2% | 1.6% | 1.4% | 0.1% | 100.0% |