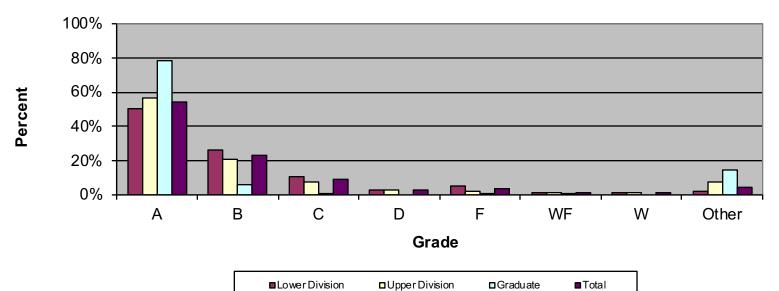

## **CSU Facts & Figures 2018: Grade Distribution**

■Lower Division ■Upper Division

ion Graduate Total

| Grade Distribution by Level of Instruction - College of the Arts |       |       |       |      |      |      |      |       |        |  |
|------------------------------------------------------------------|-------|-------|-------|------|------|------|------|-------|--------|--|
| Full-Time                                                        |       |       |       |      |      |      |      |       |        |  |
| Faculty                                                          | A's   | B's   | C's   | D's  | F's  | WF's | W's  | Other | Total  |  |
| 2014-2015                                                        |       |       |       |      |      |      |      |       |        |  |
| Lower Division                                                   | 1,599 | 906   | 396   | 111  | 203  | 125  | 83   | 81    | 3,504  |  |
| Percent                                                          | 45.6% | 25.9% | 11.3% | 3.2% | 5.8% | 3.6% | 2.4% | 2.3%  | 100.0% |  |
| <b>Upper Division</b>                                            | 1,699 | 531   | 208   | 64   | 54   | 46   | 58   | 279   | 2,939  |  |
| Percent                                                          | 57.8% | 18.1% | 7.1%  | 2.2% | 1.8% | 1.6% | 2.0% | 9.5%  | 100.0% |  |
| Graduate                                                         | 339   | 34    | 5     | 0    | 0    | 0    | 8    | 58    | 444    |  |
| Percent                                                          | 76.4% | 7.7%  | 1.1%  | 0.0% | 0.0% | 0.0% | 1.8% | 13.1% | 100.0% |  |
| Total                                                            | 3,637 | 1,471 | 609   | 175  | 257  | 171  | 149  | 418   | 6,887  |  |
| Percent                                                          | 52.8% | 21.4% | 8.8%  | 2.5% | 3.7% | 2.5% | 2.2% | 6.1%  | 100.0% |  |
| 2015-2016                                                        |       |       |       |      |      |      |      |       |        |  |

| Lower Division        | 1,507 | 946   | 388   | 98   | 166  | 74   | 96   | 109   | 3,384  |
|-----------------------|-------|-------|-------|------|------|------|------|-------|--------|
| Percent               | 44.5% | 28.0% | 11.5% | 2.9% | 4.9% | 2.2% | 2.8% | 3.2%  | 100.0% |
| <b>Upper Division</b> | 1,623 | 629   | 263   | 50   | 56   | 13   | 44   | 260   | 2,938  |
| Percent               | 55.2% | 21.4% | 9.0%  | 1.7% | 1.9% | 0.4% | 1.5% | 8.8%  | 100.0% |
| Graduate              | 313   | 43    | 6     | 0    | 4    | 2    | 3    | 61    | 432    |
| Percent               | 72.5% | 10.0% | 1.4%  | 0.0% | 0.9% | 0.5% | 0.7% | 14.1% | 100.0% |
| Total                 | 3,443 | 1,618 | 657   | 148  | 226  | 89   | 143  | 430   | 6,754  |
| Percent               | 51.0% | 24.0% | 9.7%  | 2.2% | 3.3% | 1.3% | 2.1% | 6.4%  | 100.0% |
| 2016-2017             |       |       |       |      |      |      |      |       |        |
| Lower Division        | 1,766 | 947   | 389   | 94   | 139  | 78   | 72   | 91    | 3,576  |
| Percent               | 49.4% | 26.5% | 10.9% | 2.6% | 3.9% | 2.2% | 2.0% | 2.5%  | 100.0% |
| <b>Upper Division</b> | 1,718 | 668   | 282   | 62   | 76   | 29   | 44   | 292   | 3,171  |
| Percent               | 54.2% | 21.1% | 8.9%  | 2.0% | 2.4% | 0.9% | 1.4% | 9.2%  | 100.0% |
| Graduate              | 437   | 33    | 8     | 2    | 1    | 1    | 1    | 61    | 544    |
| Percent               | 80.3% | 6.1%  | 1.5%  | 0.4% | 0.2% | 0.2% | 0.2% | 11.2% | 100.0% |
| Total                 | 3,921 | 1,648 | 679   | 158  | 216  | 108  | 117  | 444   | 7,291  |
| Percent               | 53.8% | 22.6% | 9.3%  | 2.2% | 3.0% | 1.5% | 1.6% | 6.1%  | 100.0% |
| 2017-2018             |       |       |       |      |      |      |      |       |        |
| Lower Division        | 2,017 | 1,024 | 391   | 111  | 185  | 46   | 63   | 115   | 3,952  |
| Percent               | 51.0% | 25.9% | 9.9%  | 2.8% | 4.7% | 1.2% | 1.6% | 2.9%  | 100.0% |
| <b>Upper Division</b> | 1,895 | 696   | 257   | 84   | 74   | 37   | 44   | 272   | 3,359  |
| Percent               | 56.4% | 20.7% | 7.7%  | 2.5% | 2.2% | 1.1% | 1.3% | 8.1%  | 100.0% |
| Graduate              | 403   | 32    | 2     | 0    | 2    | 1    | 0    | 80    | 520    |
| Percent               | 77.5% | 6.2%  | 0.4%  | 0.0% | 0.4% | 0.2% | 0.0% | 15.4% | 100.0% |
| Total                 | 4,315 | 1,752 | 650   | 195  | 261  | 84   | 107  | 467   | 7,831  |
| Percent               | 55.1% | 22.4% | 8.3%  | 2.5% | 3.3% | 1.1% | 1.4% | 6.0%  | 100.0% |