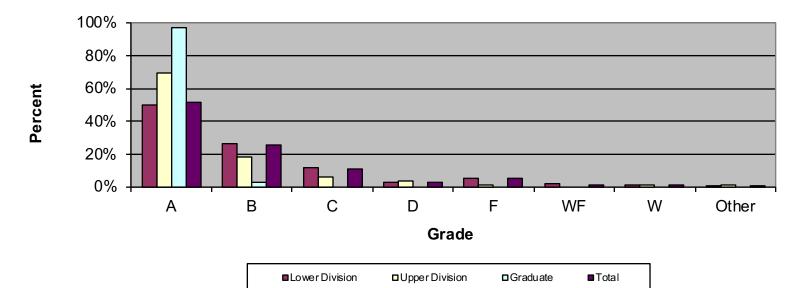

## Grade Distribution of All Faculty for 2017-18 College of the Arts

Lower Division Upper Division Graduate

| Grade Distribution by Level of Instruction - College of the Arts |       |       |       |      |      |      |      |       |        |  |
|------------------------------------------------------------------|-------|-------|-------|------|------|------|------|-------|--------|--|
| All<br>Faculty                                                   | A's   | B's   | C's   | D's  | F's  | WF's | W's  | Other | Total  |  |
| 2014-2015                                                        |       |       |       |      |      |      |      |       |        |  |
| Lower Division                                                   | 2,601 | 1,703 | 744   | 242  | 344  | 220  | 150  | 90    | 6,094  |  |
| Percent                                                          | 42.7% | 27.9% | 12.2% | 4.0% | 5.6% | 3.6% | 2.5% | 1.5%  | 100.0% |  |
| <b>Upper Division</b>                                            | 1,951 | 673   | 259   | 71   | 70   | 52   | 67   | 282   | 3,425  |  |
| Percent                                                          | 57.0% | 19.6% | 7.6%  | 2.1% | 2.0% | 1.5% | 2.0% | 8.2%  | 100.0% |  |
| Graduate                                                         | 353   | 34    | 5     | 0    | 0    | 0    | 9    | 58    | 459    |  |
| Percent                                                          | 76.9% | 7.4%  | 1.1%  | 0.0% | 0.0% | 0.0% | 2.0% | 12.6% | 100.0% |  |
| Total                                                            | 4,905 | 2,410 | 1,008 | 313  | 414  | 272  | 226  | 430   | 9,978  |  |
| Percent                                                          | 49.2% | 24.2% | 10.1% | 3.1% | 4.1% | 2.7% | 2.3% | 4.3%  | 100.0% |  |
| 2015-2016                                                        |       |       |       |      |      |      |      |       |        |  |
| Lower Division                                                   | 2,641 | 1,693 | 710   | 217  | 332  | 135  | 154  | 116   | 5,998  |  |
| Percent                                                          | 44.0% | 28.2% | 11.8% | 3.6% | 5.5% | 2.3% | 2.6% | 1.9%  | 100.0% |  |

| Upper Division        | 1,910 | 772   | 317   | 66   | 70   | 21   | 53   | 260   | 3,469  |
|-----------------------|-------|-------|-------|------|------|------|------|-------|--------|
| Percent               | 55.1% | 22.3% | 9.1%  | 1.9% | 2.0% | 0.6% | 1.5% | 7.5%  | 100.0% |
| Graduate              | 343   | 49    | 6     | 0    | 4    | 2    | 3    | 61    | 468    |
| Percent               | 73.3% | 10.5% | 1.3%  | 0.0% | 0.9% | 0.4% | 0.6% | 13.0% | 100.0% |
| Total                 | 4,894 | 2,514 | 1,033 | 283  | 406  | 158  | 210  | 437   | 9,935  |
| Percent               | 49.3% | 25.3% | 10.4% | 2.8% | 4.1% | 1.6% | 2.1% | 4.4%  | 100.0% |
| 2016-2017             |       |       |       |      |      |      |      |       |        |
| Lower Division        | 2,672 | 1,571 | 680   | 179  | 233  | 136  | 123  | 93    | 5,687  |
| Percent               | 47.0% | 27.6% | 12.0% | 3.1% | 4.1% | 2.4% | 2.2% | 1.6%  | 100.0% |
| <b>Upper Division</b> | 1,833 | 721   | 325   | 69   | 86   | 29   | 46   | 293   | 3,402  |
| Percent               | 53.9% | 21.2% | 9.6%  | 2.0% | 2.5% | 0.9% | 1.4% | 8.6%  | 100.0% |
| Graduate              | 454   | 35    | 8     | 2    | 1    | 1    | 1    | 61    | 563    |
| Percent               | 80.6% | 6.2%  | 1.4%  | 0.4% | 0.2% | 0.2% | 0.2% | 10.8% | 100.0% |
| Total                 | 4,959 | 2,327 | 1,013 | 250  | 320  | 166  | 170  | 447   | 9,652  |
| Percent               | 51.4% | 24.1% | 10.5% | 2.6% | 3.3% | 1.7% | 1.8% | 4.6%  | 100.0% |
| 2017-2018             |       |       |       |      |      |      |      |       |        |
| Lower Division        | 2,996 | 1,544 | 621   | 169  | 294  | 80   | 91   | 116   | 5,911  |
| Percent               | 50.7% | 26.1% | 10.5% | 2.9% | 5.0% | 1.4% | 1.5% | 2.0%  | 100.0% |
| <b>Upper Division</b> | 1,971 | 716   | 264   | 88   | 75   | 37   | 45   | 273   | 3,469  |
| Percent               | 56.8% | 20.6% | 7.6%  | 2.5% | 2.2% | 1.1% | 1.3% | 7.9%  | 100.0% |
| Graduate              | 433   | 33    | 2     | 0    | 2    | 1    | 0    | 80    | 551    |
| Percent               | 78.6% | 6.0%  | 0.4%  | 0.0% | 0.4% | 0.2% | 0.0% | 14.5% | 100.0% |
| Total                 | 5,400 | 2,293 | 887   | 257  | 371  | 118  | 136  | 469   | 9,931  |
| Percent               | 54.4% | 23.1% | 8.9%  | 2.6% | 3.7% | 1.2% | 1.4% | 4.7%  | 100.0% |