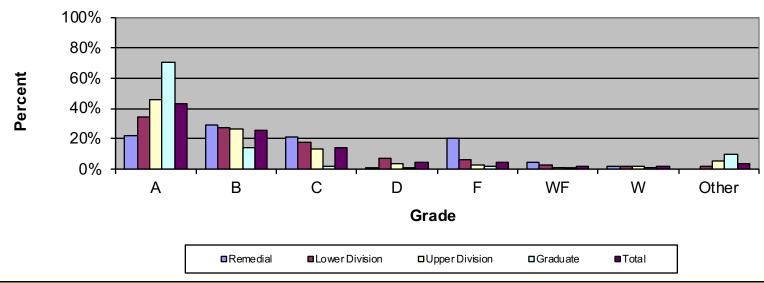

## **CSU Facts & Figures 2018: Grade Distribution**

Grade Distribution of Full-Time Faculty for 2017-18

| Grade Distribution by Level of Instruction |        |        |       |       |       |       |       |       |        |
|--------------------------------------------|--------|--------|-------|-------|-------|-------|-------|-------|--------|
| Full-Time<br>Faculty                       | A's    | B's    | C's   | D's   | F's   | WF's  | W's   | Other | Total  |
| 2014-2015                                  |        |        |       |       |       |       |       |       |        |
| Remedial                                   | 71     | 138    | 156   | 58    | 81    | 52    | 13    | 2     | 571    |
| Percent                                    | 12.4%  | 24.2%  | 27.3% | 10.2% | 14.2% | 9.1%  | 2.3%  | 0.4%  | 100.0% |
| Lower Division                             | 8,250  | 7,434  | 4,885 | 1,861 | 1,614 | 1,004 | 634   | 270   | 25,952 |
| Percent                                    | 31.8%  | 28.6%  | 18.8% | 7.2%  | 6.2%  | 3.9%  | 2.4%  | 1.0%  | 100.0% |
| <b>Upper Division</b>                      | 8,107  | 4,945  | 2,411 | 634   | 587   | 402   | 329   | 809   | 18,224 |
| Percent                                    | 44.5%  | 27.1%  | 13.2% | 3.5%  | 3.2%  | 2.2%  | 1.8%  | 4.4%  | 100.0% |
| Graduate                                   | 3,909  | 758    | 149   | 25    | 47    | 68    | 112   | 521   | 5,589  |
| Percent                                    | 69.9%  | 13.6%  | 2.7%  | 0.4%  | 0.8%  | 1.2%  | 2.0%  | 9.3%  | 100.0% |
| Total                                      | 20,337 | 13,275 | 7,601 | 2,578 | 2,329 | 1,526 | 1,088 | 1,602 | 50,336 |
| Percent                                    | 40.4%  | 26.4%  | 15.1% | 5.1%  | 4.6%  | 3.0%  | 2.2%  | 3.2%  | 100.0% |
| 2015-2016                                  |        |        |       |       |       |       |       |       |        |
| Remedial                                   | 95     | 151    | 179   | 20    | 85    | 20    | 17    | 0     | 567    |
| Percent                                    | 16.8%  | 26.6%  | 31.6% | 3.5%  | 15.0% | 3.5%  | 3.0%  | 0.0%  | 100.0% |
| Lower Division                             | 8,294  | 7,444  | 4,998 | 1,890 | 1,561 | 893   | 741   | 345   | 26,166 |
| Percent                                    | 31.7%  | 28.4%  | 19.1% | 7.2%  | 6.0%  | 3.4%  | 2.8%  | 1.3%  | 100.0% |

| Upper Division | 7,768  | 4,907  | 2,369 | 638   | 541   | 316   | 303   | 853   | 17,695 |
|----------------|--------|--------|-------|-------|-------|-------|-------|-------|--------|
| Percent        | 43.9%  | 27.7%  | 13.4% | 3.6%  | 3.1%  | 1.8%  | 1.7%  | 4.8%  | 100.0% |
| Graduate       | 4,524  | 833    | 129   | 20    | 68    | 52    | 102   | 728   | 6,456  |
| Percent        | 70.1%  | 12.9%  | 2.0%  | 0.3%  | 1.1%  | 0.8%  | 1.6%  | 11.3% | 100.0% |
| Total          | 20,681 | 13,335 | 7,675 | 2,568 | 2,255 | 1,281 | 1,163 | 1,926 | 50,884 |
| Percent        | 40.6%  | 26.2%  | 15.1% | 5.0%  | 4.4%  | 2.5%  | 2.3%  | 3.8%  | 100.0% |
| 2016-2017      |        |        |       |       |       |       |       |       |        |
| Remedial       | 79     | 118    | 117   | 15    | 89    | 34    | 14    | 1     | 467    |
| Percent        | 16.9%  | 25.3%  | 25.1% | 3.2%  | 19.1% | 7.3%  | 3.0%  | 0.2%  | 100.0% |
| Lower Division | 7,792  | 6,812  | 4,362 | 1,713 | 1,524 | 663   | 607   | 251   | 23,724 |
| Percent        | 32.8%  | 28.7%  | 18.4% | 7.2%  | 6.4%  | 2.8%  | 2.6%  | 1.1%  | 100.0% |
| Upper Division | 7,737  | 4,979  | 2,481 | 655   | 507   | 246   | 286   | 927   | 17,818 |
| Percent        | 43.4%  | 27.9%  | 13.9% | 3.7%  | 2.8%  | 1.4%  | 1.6%  | 5.2%  | 100.0% |
| Graduate       | 4,580  | 905    | 164   | 34    | 65    | 59    | 89    | 753   | 6,649  |
| Percent        | 68.9%  | 13.6%  | 2.5%  | 0.5%  | 1.1%  | 0.9%  | 1.3%  | 11.3% | 100.1% |
| Total          | 20,188 | 12,814 | 7,124 | 2,417 | 2,185 | 1,002 | 996   | 1,932 | 48,658 |
| Percent        | 41.5%  | 26.3%  | 14.6% | 5.0%  | 4.5%  | 2.1%  | 2.0%  | 4.0%  | 100.0% |
| 2017-2018      |        |        |       |       |       |       |       |       |        |
| Remedial       | 73     | 95     | 70    | 2     | 68    | 14    | 6     | 0     | 328    |
| Percent        | 22.3%  | 29.0%  | 21.3% | 0.6%  | 20.7% | 4.3%  | 1.8%  | 0.0%  | 100.0% |
| Lower Division | 8,329  | 6,667  | 4,384 | 1,707 | 1,576 | 644   | 538   | 348   | 24,193 |
| Percent        | 34.4%  | 27.6%  | 18.1% | 7.1%  | 6.5%  | 2.7%  | 2.2%  | 1.4%  | 100.0% |
| Upper Division | 8,324  | 4,775  | 2,395 | 636   | 501   | 229   | 303   | 908   | 18,071 |
| Percent        | 46.1%  | 26.4%  | 13.3% | 3.5%  | 2.8%  | 1.3%  | 1.7%  | 5.0%  | 100.0% |
| Graduate       | 4,732  | 950    | 132   | 27    | 93    | 45    | 88    | 672   | 6,739  |
| Percent        | 70.2%  | 14.1%  | 2.0%  | 0.4%  | 1.5%  | 0.7%  | 1.3%  | 10.0% | 100.2% |
| Total          | 21,458 | 12,487 | 6,981 | 2,372 | 2,238 | 932   | 935   | 1,928 | 49,331 |
| Percent        | 43.5%  | 25.3%  | 14.2% | 4.8%  | 4.5%  | 1.9%  | 1.9%  | 3.9%  | 100.0% |