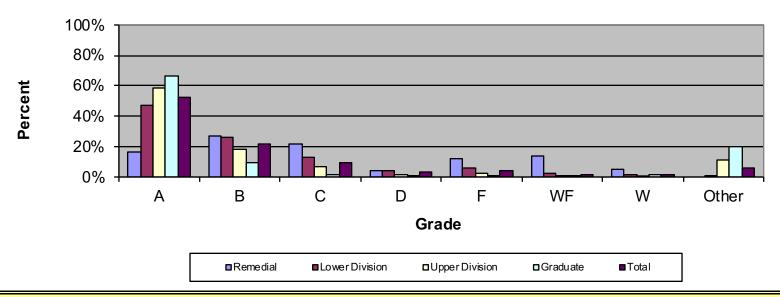

## Grade Distribution of Part-Time Faculty for 2017-18

| Grade Distribution by Level of Instruction |       |       |       |       |       |            |      |       |        |  |
|--------------------------------------------|-------|-------|-------|-------|-------|------------|------|-------|--------|--|
| Part-Time                                  |       |       |       |       |       |            |      |       |        |  |
| Faculty                                    | A's   | B's   | C's   | D's   | F's   | WF's       | W's  | Other | Total  |  |
| 2014-2015                                  |       |       |       |       |       |            |      |       |        |  |
| Remedial                                   | 11    | 5     | 7     | 3     | 1     | 1          | 1    | 0     | 29     |  |
| Percent                                    | 37.9% | 17.2% | 24.1% | 10.3% | 3.4%  | 3.4%       | 3.4% | 0.0%  | 100.0% |  |
| Lower Division                             | 6,106 | 3,782 | 1,946 | 684   | 740   | 531        | 399  | 133   | 14,321 |  |
| Percent                                    | 42.6% | 26.4% | 13.6% | 4.8%  | 5.2%  | 3.7%       | 2.8% | 0.9%  | 100.0% |  |
| <b>Upper Division</b>                      | 2,224 | 901   | 283   | 80    | 51    | 44         | 35   | 473   | 4,091  |  |
| Percent                                    | 54.4% | 22.0% | 6.9%  | 2.0%  | 1.2%  | 1.1%       | 0.9% | 11.6% | 100.0% |  |
| Graduate                                   | 1,345 | 201   | 40    | 4     | 21    | 21         | 44   | 346   | 2,022  |  |
| Percent                                    | 66.5% | 9.9%  | 2.0%  | 0.2%  | 1.0%  | 1.0%       | 2.2% | 17.1% | 100.0% |  |
| Total                                      | 9,686 | 4,889 | 2,276 | 771   | 813   | <b>597</b> | 479  | 952   | 20,463 |  |
| Percent                                    | 47.3% | 23.9% | 11.1% | 3.8%  | 4.0%  | 2.9%       | 2.3% | 4.7%  | 100.0% |  |
| 2015-2016                                  |       |       |       |       |       |            |      |       |        |  |
| Remedial                                   | 15    | 27    | 40    | 6     | 28    | 11         | 3    | 0     | 130    |  |
| Percent                                    | 11.5% | 20.8% | 30.8% | 4.6%  | 21.5% | 8.5%       | 2.3% | 0.0%  | 100.0% |  |
| <b>Lower Division</b>                      | 6,011 | 3,097 | 1,633 | 575   | 640   | 370        | 368  | 81    | 12,775 |  |
| Percent                                    | 47.1% | 24.2% | 12.8% | 4.5%  | 5.0%  | 2.9%       | 2.9% | 0.6%  | 100.0% |  |

| Upper Division | 2,557  | 975   | 386   | 116  | 80    | 52    | 54   | 474   | 4,694  |
|----------------|--------|-------|-------|------|-------|-------|------|-------|--------|
| Percent        | 54.5%  | 20.8% | 8.2%  | 2.5% | 1.7%  | 1.1%  | 1.2% | 10.1% | 100.0% |
| Graduate       | 1,658  | 275   | 59    | 4    | 28    | 25    | 49   | 372   | 2,470  |
| Percent        | 67.1%  | 11.1% | 2.4%  | 0.2% | 1.1%  | 1.0%  | 2.0% | 15.1% | 100.0% |
| Total          | 10,241 | 4,374 | 2,118 | 701  | 776   | 458   | 474  | 927   | 20,069 |
| Percent        | 51.0%  | 21.8% | 10.6% | 3.5% | 3.9%  | 2.3%  | 2.4% | 4.6%  | 100.0% |
| 2016-2017      |        |       |       |      |       |       |      |       |        |
| Remedial       | 20     | 47    | 48    | 4    | 18    | 6     | 2    | 0     | 145    |
| Percent        | 13.8%  | 32.4% | 33.1% | 2.8% | 12.4% | 4.1%  | 1.4% | 0.0%  | 100.0% |
| Lower Division | 6,348  | 3,487 | 1,791 | 586  | 650   | 369   | 296  | 73    | 13,600 |
| Percent        | 46.7%  | 25.6% | 13.2% | 4.3% | 4.8%  | 2.7%  | 2.2% | 0.5%  | 100.0% |
| Upper Division | 2,271  | 877   | 354   | 64   | 77    | 33    | 35   | 407   | 4,118  |
| Percent        | 55.1%  | 21.3% | 8.6%  | 1.6% | 1.9%  | 0.8%  | 0.8% | 9.9%  | 100.0% |
| Graduate       | 2,052  | 342   | 84    | 14   | 52    | 32    | 38   | 522   | 3,136  |
| Percent        | 65.4%  | 10.9% | 2.7%  | 0.4% | 1.7%  | 1.0%  | 1.2% | 16.6% | 100.0% |
| Total          | 10,691 | 4,753 | 2,277 | 668  | 797   | 440   | 371  | 1,002 | 20,999 |
| Percent        | 50.9%  | 22.6% | 10.8% | 3.2% | 3.8%  | 2.1%  | 1.8% | 4.8%  | 100.0% |
| 2017-2018      |        |       |       |      |       |       |      |       |        |
| Remedial       | 17     | 28    | 23    | 4    | 13    | 14    | 5    | 0     | 104    |
| Percent        | 16.3%  | 26.9% | 22.1% | 3.8% | 12.5% | 13.5% | 4.8% | 0.0%  | 100.0% |
| Lower Division | 5,901  | 3,307 | 1,586 | 527  | 701   | 300   | 232  | 63    | 12,617 |
| Percent        | 46.8%  | 26.2% | 12.6% | 4.2% | 5.6%  | 2.4%  | 1.8% | 0.5%  | 100.0% |
| Upper Division | 2,295  | 694   | 273   | 47   | 78    | 26    | 40   | 438   | 3,891  |
| Percent        | 59.0%  | 17.8% | 7.0%  | 1.2% | 2.0%  | 0.7%  | 1.0% | 11.3% | 100.0% |
| Graduate       | 2,335  | 340   | 50    | 7    | 23    | 17    | 43   | 695   | 3,510  |
| Percent        | 66.5%  | 9.7%  | 1.4%  | 0.2% | 0.7%  | 0.5%  | 1.2% | 19.8% | 100.0% |
| Total          | 10,548 | 4,369 | 1,932 | 585  | 815   | 357   | 320  | 1,196 | 20,122 |
| Percent        | 52.4%  | 21.7% | 9.6%  | 2.9% | 4.1%  | 1.8%  | 1.6% | 5.9%  | 100.0% |