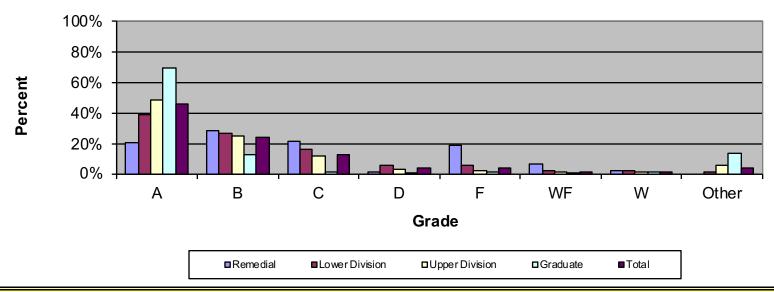

## Grade Distribution of All Faculty for 2017-2018

| Grade Distribution by Level of Instruction |        |        |       |       |       |       |       |       |        |
|--------------------------------------------|--------|--------|-------|-------|-------|-------|-------|-------|--------|
| All<br>Faculty                             | A's    | B's    | C's   | D's   | F's   | WF's  | W's   | Other | Total  |
| 2014-2015                                  |        |        |       |       |       |       |       |       |        |
| Remedial                                   | 82     | 143    | 163   | 61    | 82    | 53    | 14    | 2     | 600    |
| Percent                                    | 13.7%  | 23.8%  | 27.2% | 10.2% | 13.7% | 8.8%  | 2.3%  | 0.3%  | 100.0% |
| <b>Lower Division</b>                      | 14,356 | 11,216 | 6,831 | 2,545 | 2,354 | 1,535 | 1,033 | 403   | 40,273 |
| Percent                                    | 35.6%  | 27.8%  | 17.0% | 6.3%  | 5.8%  | 3.8%  | 2.6%  | 1.0%  | 100.0% |
| <b>Upper Division</b>                      | 10,331 | 5,846  | 2,694 | 714   | 638   | 446   | 364   | 1,282 | 22,315 |
| Percent                                    | 46.3%  | 26.2%  | 12.1% | 3.2%  | 2.9%  | 2.0%  | 1.6%  | 5.7%  | 100.0% |
| Graduate                                   | 5,254  | 959    | 189   | 29    | 68    | 89    | 156   | 867   | 7,611  |
| Percent                                    | 69.0%  | 12.6%  | 2.5%  | 0.4%  | 0.9%  | 1.2%  | 2.0%  | 11.4% | 100.0% |
| Total                                      | 30,023 | 18,164 | 9,877 | 3,349 | 3,142 | 2,123 | 1,567 | 2,554 | 70,799 |
| Percent                                    | 42.4%  | 25.7%  | 14.0% | 4.7%  | 4.4%  | 3.0%  | 2.2%  | 3.6%  | 100.0% |
| 2015-2016                                  |        |        |       |       |       |       |       |       |        |
| Remedial                                   | 110    | 178    | 219   | 26    | 113   | 31    | 20    | 0     | 697    |
| Percent                                    | 15.8%  | 25.5%  | 31.4% | 3.7%  | 16.2% | 4.4%  | 2.9%  | 0.0%  | 100.0% |
| <b>Lower Division</b>                      | 14,305 | 10,541 | 6,631 | 2,465 | 2,201 | 1,263 | 1,109 | 426   | 38,941 |
| Percent                                    | 36.7%  | 27.1%  | 17.0% | 6.3%  | 5.7%  | 3.2%  | 2.8%  | 1.1%  | 100.0% |

| <b>Upper Division</b> | 10,325 | 5,882  | 2,755 | 754   | 621   | 368   | 357   | 1,327 | 22,389 |
|-----------------------|--------|--------|-------|-------|-------|-------|-------|-------|--------|
| Percent               | 46.1%  | 26.3%  | 12.3% | 3.4%  | 2.8%  | 1.6%  | 1.6%  | 5.9%  | 100.0% |
| Graduate              | 6,182  | 1,108  | 188   | 24    | 96    | 77    | 151   | 1,100 | 8,926  |
| Percent               | 69.3%  | 12.4%  | 2.1%  | 0.3%  | 1.1%  | 0.9%  | 1.7%  | 12.3% | 100.0% |
| Total                 | 30,922 | 17,709 | 9,793 | 3,269 | 3,031 | 1,739 | 1,637 | 2,853 | 70,953 |
| Percent               | 43.6%  | 25.0%  | 13.8% | 4.6%  | 4.3%  | 2.5%  | 2.3%  | 4.0%  | 100.0% |
| 2016-2017             |        |        |       |       |       |       |       |       |        |
| Remedial              | 99     | 165    | 165   | 19    | 107   | 40    | 16    | 1     | 612    |
| Percent               | 16.2%  | 27.0%  | 27.0% | 3.1%  | 17.5% | 6.5%  | 2.6%  | 0.2%  | 100.0% |
| Lower Division        | 14,140 | 10,299 | 6,153 | 2,299 | 2,174 | 1,032 | 903   | 324   | 37,324 |
| Percent               | 37.9%  | 27.6%  | 16.5% | 6.2%  | 5.8%  | 2.8%  | 2.4%  | 0.9%  | 100.0% |
| Upper Division        | 10,008 | 5,856  | 2,835 | 719   | 584   | 279   | 321   | 1,334 | 21,936 |
| Percent               | 45.6%  | 26.7%  | 12.9% | 3.3%  | 2.7%  | 1.3%  | 1.5%  | 6.1%  | 100.0% |
| Graduate              | 6,632  | 1,247  | 248   | 48    | 117   | 91    | 127   | 1,275 | 9,785  |
| Percent               | 67.8%  | 12.7%  | 2.5%  | 0.5%  | 1.2%  | 0.9%  | 1.3%  | 13.0% | 100.0% |
| Total                 | 30,879 | 17,567 | 9,401 | 3,085 | 2,982 | 1,442 | 1,367 | 2,934 | 69,657 |
| Percent               | 44.3%  | 25.2%  | 13.5% | 4.4%  | 4.3%  | 2.1%  | 2.0%  | 4.2%  | 100.0% |
| 2017-2018             |        |        |       |       |       |       |       |       |        |
| Remedial              | 90     | 123    | 93    | 6     | 81    | 28    | 11    | 0     | 432    |
| Percent               | 20.8%  | 28.5%  | 21.5% | 1.4%  | 18.8% | 6.5%  | 2.5%  | 0.0%  | 100.0% |
| Lower Division        | 14,230 | 9,974  | 5,970 | 2,234 | 2,277 | 944   | 770   | 411   | 36,810 |
| Percent               | 38.7%  | 27.1%  | 16.2% | 6.1%  | 6.2%  | 2.6%  | 2.1%  | 1.1%  | 100.0% |
| Upper Division        | 10,619 | 5,469  | 2,668 | 683   | 579   | 255   | 343   | 1,346 | 21,962 |
| Percent               | 48.4%  | 24.9%  | 12.1% | 3.1%  | 2.6%  | 1.2%  | 1.6%  | 6.1%  | 100.0% |
| Graduate              | 7,067  | 1,290  | 182   | 34    | 116   | 62    | 131   | 1,367 | 10,249 |
| Percent               | 69.0%  | 12.6%  | 1.8%  | 0.3%  | 1.1%  | 0.6%  | 1.3%  | 13.3% | 100.0% |
| Total                 | 32,006 | 16,856 | 8,913 | 2,957 | 3,053 | 1,289 | 1,255 | 3,124 | 69,453 |
| Percent               | 46.1%  | 24.3%  | 12.8% | 4.3%  | 4.4%  | 1.9%  | 1.8%  | 4.5%  | 100.0% |