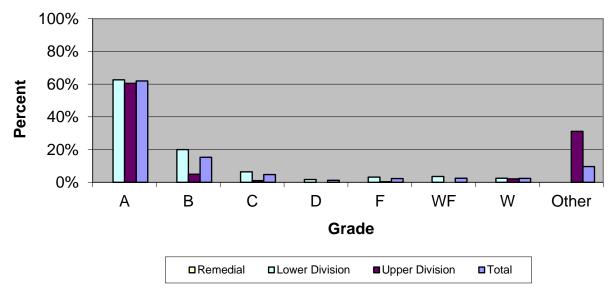

## Grade Distribution of Full-Time Faculty for 2016-17 Other Academic Units

| Grade Distribution by Level of Instruction - Other Academic Units |       |       |      |      |      |      |      |       |        |
|-------------------------------------------------------------------|-------|-------|------|------|------|------|------|-------|--------|
| Full-Time                                                         |       |       |      |      |      |      |      |       |        |
| Faculty                                                           | A's   | B's   | C's  | D's  | F's  | WF's | W's  | Other | Total  |
| 2013-2014                                                         |       |       |      |      |      |      |      |       |        |
| Remedial                                                          | 0     | 0     | 0    | 0    | 0    | 0    | 0    | 0     | 0      |
| Percent                                                           |       |       |      |      |      |      |      |       | 0.0%   |
| <b>Lower Division</b>                                             | 616   | 237   | 96   | 44   | 38   | 38   | 23   | 4     | 1,096  |
| Percent                                                           | 56.2% | 21.6% | 8.8% | 4.0% | 3.5% | 3.5% | 2.1% | 0.4%  | 100.0% |
| Upper Div./Grad.                                                  | 300   | 46    | 15   | 5    | 14   | 12   | 11   | 86    | 489    |
| Percent                                                           | 61.3% | 9.4%  | 3.1% | 1.0% | 2.9% | 2.5% | 2.2% | 17.6% | 100.0% |
| Total                                                             | 916   | 283   | 111  | 49   | 52   | 50   | 34   | 90    | 1,585  |
| Percent                                                           | 57.8% | 17.9% | 7.0% | 3.1% | 3.3% | 3.2% | 2.1% | 5.7%  | 100.0% |
| 2014-2015                                                         |       |       |      |      |      |      |      |       |        |
| Remedial                                                          | 0     | 0     | 0    | 0    | 0    | 0    | 0    | 0     | 0      |
| Percent                                                           |       |       |      |      |      |      |      |       | 0.0%   |
| <b>Lower Division</b>                                             | 569   | 195   | 87   | 37   | 41   | 34   | 28   | 2     | 993    |
| Percent                                                           | 57.3% | 19.6% | 8.8% | 3.7% | 4.1% | 3.4% | 2.8% | 0.2%  | 100.0% |
| Upper Div./Grad.                                                  | 147   | 10    | 3    | 1    | 1    | 1    | 3    | 59    | 225    |
| Percent                                                           | 65.3% | 4.4%  | 1.3% | 0.4% | 0.4% | 0.4% | 1.3% | 26.2% | 100.0% |
| Total                                                             | 716   | 205   | 90   | 38   | 42   | 35   | 31   | 61    | 1,218  |
| Percent                                                           | 58.8% | 16.8% | 7.4% | 3.1% | 3.4% | 2.9% | 2.5% | 5.0%  | 100.0% |
| 2015-2016                                                         |       |       |      |      |      |      |      |       |        |
| Remedial                                                          | 0     | 0     | 0    | 0    | 0    | 0    | 0    | 0     | 0      |
| Percent                                                           |       |       |      |      |      |      |      |       |        |
| <b>Lower Division</b>                                             | 348   | 88    | 55   | 16   | 14   | 22   | 26   | 4     | 573    |
| Percent                                                           | 60.7% | 15.4% | 9.6% | 2.8% | 2.4% | 3.8% | 4.5% | 0.7%  | 100.0% |
| Upper Div./Grad.                                                  | 129   | 30    | 7    | 0    | 0    | 0    | 4    | 99    | 269    |
| Percent                                                           | 48.0% | 11.2% | 2.6% | 0.0% | 0.0% | 0.0% | 1.5% | 36.8% | 100.0% |
| Total                                                             | 477   | 118   | 62   | 16   | 14   | 22   | 30   | 103   | 842    |
| Percent                                                           | 56.7% | 14.0% | 7.4% | 1.9% | 1.7% | 2.6% | 3.6% | 12.2% | 100.0% |
| 2016-2017                                                         |       |       |      |      |      |      |      |       |        |
| Remedial                                                          | 0     | 0     | 0    | 0    | 0    | 0    | 0    | 0     | 0      |
| Percent                                                           |       |       |      |      |      |      |      |       |        |
| Lower Division                                                    | 401   | 128   | 41   | 11   | 20   | 23   | 16   | 0     | 640    |
| Percent                                                           | 62.7% | 20.0% | 6.4% | 1.7% | 3.1% | 3.6% | 2.5% | 0.0%  | 100.0% |
| Upper Div./Grad.                                                  | 173   | 14    | 3    | 0    | 1    | 0    | 6    | 89    | 286    |
| Percent                                                           | 60.5% | 4.9%  | 1.0% | 0.0% | 0.3% | 0.0% | 2.1% | 31.1% | 22.0%  |
| Total                                                             | 574   | 142   | 44   | 11   | 21   | 23   | 22   | 89    | 926    |
| Percent                                                           | 62.0% | 15.3% | 4.8% | 1.2% | 2.3% | 2.5% | 2.4% | 9.6%  | 100.0% |