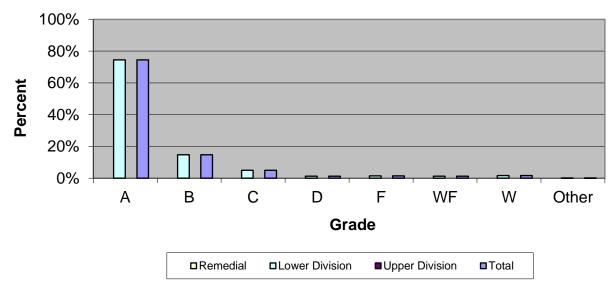

## Grade Distribution of Part-Time Faculty for 2016-17 Other Academic Units

| Grade Distribution by Level of Instruction - Other Academic Units |       |       |      |      |      |      |      |       |        |
|-------------------------------------------------------------------|-------|-------|------|------|------|------|------|-------|--------|
| Part-Time                                                         |       |       |      |      |      |      |      |       |        |
| Faculty                                                           | A's   | B's   | C's  | D's  | F's  | WF's | W's  | Other | Total  |
| 2013-2014                                                         |       |       |      |      |      |      |      |       |        |
| Remedial                                                          | 0     | 0     | 0    | 0    | 0    | 0    | 0    | 0     | 0      |
| Percent                                                           |       |       |      |      |      |      |      |       | 0.0%   |
| Lower Division                                                    | 776   | 264   | 104  | 43   | 44   | 53   | 31   | 1     | 1,316  |
| Percent                                                           | 59.0% | 20.1% | 7.9% | 3.3% | 3.3% | 4.0% | 2.4% | 0.1%  | 100.0% |
| Upper Division                                                    | 0     | 0     | 0    | 0    | 0    | 0    | 0    | 0     | 0      |
| Percent                                                           |       |       |      |      |      |      |      |       | 0.0%   |
| Total                                                             | 776   | 264   | 104  | 43   | 44   | 53   | 31   | 1     | 1,316  |
| Percent                                                           | 59.0% | 20.1% | 7.9% | 3.3% | 3.3% | 4.0% | 2.4% | 0.1%  | 100.0% |
| 2014-2015                                                         |       |       |      |      |      |      |      |       |        |
| Remedial                                                          | 0     | 0     | 0    | 0    | 0    | 0    | 0    | 0     | 0      |
| Percent                                                           |       |       |      |      |      |      |      |       | 0.0%   |
| Lower Division                                                    | 304   | 118   | 44   | 13   | 17   | 24   | 8    | 5     | 533    |
| Percent                                                           | 57.0% | 22.1% | 8.3% | 2.4% | 3.2% | 4.5% | 1.5% | 0.9%  | 100.0% |
| <b>Upper Division</b>                                             | 0     | 0     | 0    | 0    | 0    | 0    | 0    | 0     | 0      |
| Percent                                                           |       |       |      |      |      |      |      |       | 0.0%   |
| Total                                                             | 304   | 118   | 44   | 13   | 17   | 24   | 8    | 5     | 533    |
| Percent                                                           | 57.0% | 22.1% | 8.3% | 2.4% | 3.2% | 4.5% | 1.5% | 0.9%  | 100.0% |
| 2015-2016                                                         |       |       |      |      |      |      |      |       |        |
| Remedial                                                          | 0     | 0     | 0    | 0    | 0    | 0    | 0    | 0     | 0      |
| Percent                                                           |       |       |      |      |      |      |      |       |        |
| Lower Division                                                    | 511   | 101   | 46   | 19   | 8    | 12   | 11   | 3     | 711    |
| Percent                                                           | 71.9% | 14.2% | 6.5% | 2.7% | 1.1% | 1.7% | 1.5% | 0.4%  | 100.0% |
| Upper Division                                                    | 0     | 0     | 0    | 0    | 0    | 0    | 0    | 0     | 0      |
| Percent                                                           |       |       |      |      |      |      |      |       |        |
| Total                                                             | 511   | 101   | 46   | 19   | 8    | 12   | 11   | 3     | 711    |
| Percent                                                           | 71.9% | 14.2% | 6.5% | 2.7% | 1.1% | 1.7% | 1.5% | 0.4%  | 100.0% |
| 2016-2017                                                         |       |       |      |      |      |      |      |       |        |
| Remedial                                                          | 0     | 0     | 0    | 0    | 0    | 0    | 0    | 0     | 0      |
| Percent                                                           |       |       |      |      |      |      |      |       |        |
| Lower Division                                                    | 585   | 116   | 39   | 10   | 11   | 10   | 13   | 1     | 785    |
| Percent                                                           | 74.5% | 14.8% | 5.0% | 1.3% | 1.4% | 1.3% | 1.7% | 0.1%  | 100.0% |
| Upper Division                                                    | 0     | 0     | 0    | 0    | 0    | 0    | 0    | 0     | 0      |
| Percent                                                           |       |       |      |      |      |      |      |       | 0.0%   |
| Total                                                             | 585   | 116   | 39   | 10   | 11   | 10   | 13   | 1     | 785    |
| Percent                                                           | 74.5% | 14.8% | 5.0% | 1.3% | 1.4% | 1.3% | 1.7% | 0.1%  | 100.0% |