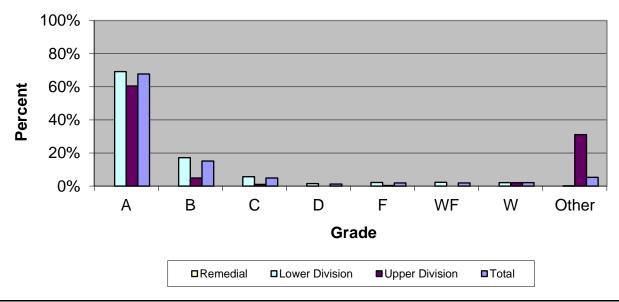

## Grade Distribution of All Faculty for 2016-17 Other Academic Units

| Grade Distribution by Level of Instruction - Other Academic Units |       |       |      |      |      |      |      |       |        |
|-------------------------------------------------------------------|-------|-------|------|------|------|------|------|-------|--------|
| All                                                               |       |       |      |      |      |      |      |       |        |
| Faculty                                                           | A's   | B's   | C's  | D's  | F's  | WF's | W's  | Other | Total  |
| 2013-2014                                                         |       |       |      |      |      |      |      |       |        |
| Remedial                                                          | 0     | 0     | 0    | 0    | 0    | 0    | 0    | 0     | 0      |
| Percent                                                           |       |       |      |      |      |      |      |       |        |
| <b>Lower Division</b>                                             | 1,392 | 501   | 200  | 87   | 82   | 91   | 54   | 5     | 2,412  |
| Percent                                                           | 57.7% | 20.8% | 8.3% | 3.6% | 3.4% | 3.8% | 2.2% | 0.2%  | 100.0% |
| <b>Upper Division</b>                                             | 300   | 46    | 15   | 5    | 14   | 12   | 11   | 86    | 489    |
| Percent                                                           | 61.3% | 9.4%  | 3.1% | 1.0% | 2.9% | 2.5% | 2.2% | 17.6% | 100.0% |
| Total                                                             | 1,692 | 547   | 215  | 92   | 96   | 103  | 65   | 91    | 2,901  |
| Percent                                                           | 58.3% | 18.9% | 7.4% | 3.2% | 3.3% | 3.6% | 2.2% | 3.1%  | 100.0% |
| 2014-2015                                                         |       |       |      |      |      |      |      |       |        |
| Remedial                                                          | 0     | 0     | 0    | 0    | 0    | 0    | 0    | 0     | 0      |
| Percent                                                           |       |       |      |      |      |      |      |       |        |
| <b>Lower Division</b>                                             | 873   | 313   | 131  | 50   | 58   | 58   | 36   | 7     | 1,526  |
| Percent                                                           | 57.2% | 20.5% | 8.6% | 3.3% | 3.8% | 3.8% | 2.4% | 0.5%  | 100.0% |
| <b>Upper Division</b>                                             | 147   | 10    | 3    | 1    | 1    | 1    | 3    | 59    | 225    |
| Percent                                                           | 65.3% | 4.4%  | 1.3% | 0.4% | 0.4% | 0.4% | 1.3% | 26.2% | 100.0% |
| Total                                                             | 1,020 | 323   | 134  | 51   | 59   | 59   | 39   | 66    | 1,751  |
| Percent                                                           | 58.3% | 18.4% | 7.7% | 2.9% | 3.4% | 3.4% | 2.2% | 3.8%  | 100.0% |
| 2015-2016                                                         |       |       |      |      |      |      |      |       |        |
| Remedial                                                          | 0     | 0     | 0    | 0    | 0    | 0    | 0    | 0     | 0      |
| Percent                                                           |       |       |      |      |      |      |      |       |        |
| <b>Lower Division</b>                                             | 859   | 189   | 101  | 35   | 22   | 34   | 37   | 7     | 1,284  |
| Percent                                                           | 66.9% | 14.7% | 7.9% | 2.7% | 1.7% | 2.6% | 2.9% | 0.5%  | 100.0% |
| <b>Upper Division</b>                                             | 129   | 30    | 7    | 0    | 0    | 0    | 4    | 99    | 269    |
| Percent                                                           | 48.0% | 11.2% | 2.6% | 0.0% | 0.0% | 0.0% | 1.5% | 36.8% | 100.0% |
| Total                                                             | 988   | 219   | 108  | 35   | 22   | 34   | 41   | 106   | 1,553  |
| Percent                                                           | 63.6% | 14.1% | 7.0% | 2.3% | 1.4% | 2.2% | 2.6% | 6.8%  | 100.0% |
| 2016-2017                                                         |       |       |      |      |      |      |      |       |        |
| Remedial                                                          | 0     | 0     | 0    | 0    | 0    | 0    | 0    | 0     | 0      |
| Percent                                                           |       |       |      |      |      |      |      |       |        |
| <b>Lower Division</b>                                             | 986   | 244   | 80   | 21   | 31   | 33   | 29   | 1     | 1,425  |
| Percent                                                           | 69.2% | 17.1% | 5.6% | 1.5% | 2.2% | 2.3% | 2.0% | 0.1%  | 100.0% |
| <b>Upper Division</b>                                             | 173   | 14    | 3    | 0    | 1    | 0    | 6    | 89    | 286    |
| Percent                                                           | 60.5% | 4.9%  | 1.0% | 0.0% | 0.3% | 0.0% | 2.1% | 31.1% | 100.0% |
| Total                                                             | 1,159 | 258   | 83   | 21   | 32   | 33   | 35   | 90    | 1,711  |
| Percent                                                           | 67.7% | 15.1% | 4.9% | 1.2% | 1.9% | 1.9% | 2.0% | 5.3%  | 100.0% |