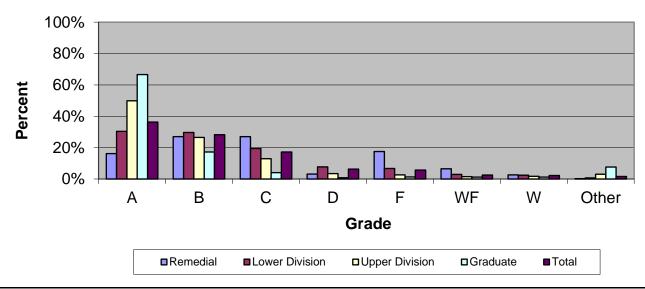

## Grade Distribution of All Faculty for 2016-17 College of Letters & Sciences

| Grade Distribution by Level of Instruction - College of Letters & Sciences |        |        |        |             |       |        |         |       |         |
|----------------------------------------------------------------------------|--------|--------|--------|-------------|-------|--------|---------|-------|---------|
| All<br>Faculty                                                             | A's    | B's    | C's    | D's         | F's   | WF's   | W's     | Other | Total   |
| 2013-2014                                                                  | AS     | ВЗ     | CS     | DS          | г 8   | VV F S | VV S    | Other | Total   |
| Remedial                                                                   | 137    | 224    | 196    | 98          | 110   | 62     | 24      | 18    | 869     |
| Percent                                                                    | 15.8%  | 25.8%  | 22.6%  | 11.3%       | 12.7% | 7.1%   | 2.8%    | 2.1%  | 100.0%  |
| Lower Division                                                             | 7,560  | 7,074  | 4,817  | 1,965       | 1,627 | 1,022  | 700     | 186   | 24,951  |
| Percent                                                                    | 30.3%  | 28.4%  | 19.3%  | 7.9%        | 6.5%  | 4.1%   | 2.8%    | 0.7%  | 100.0%  |
| Upper Division                                                             | 3,707  | 2,034  | 1,014  | 275         | 230   | 187    | 143     | 178   | 7,768   |
| Percent                                                                    | 47.7%  | 26.2%  | 13.1%  | 3.5%        | 3.0%  | 2.4%   | 1.8%    | 2.3%  | 100.0%  |
| Graduate                                                                   | 1,255  | 268    | 34     | 6           | 12    | 25     | 29      | 112   | 1,741   |
| Percent                                                                    | 72.1%  | 15.4%  | 2.0%   | 0.3%        | 0.7%  | 1.4%   | 1.7%    | 6.4%  | 100.0%  |
| Total                                                                      | 12,659 | 9,600  | 6,061  | 2,344       | 1,979 | 1,296  | 896     | 494   | 35,329  |
| Percent                                                                    | 35.8%  | 27.2%  | 17.2%  | 6.6%        | 5.6%  | 3.7%   | 2.5%    | 1.4%  | 100.0%  |
| 2014-2015                                                                  | 00.070 | 271270 | 17.270 | 0.070       | 2.070 | 217,0  | 2.0 / 0 | 10170 | 1001070 |
| Remedial                                                                   | 82     | 143    | 163    | 61          | 82    | 53     | 14      | 2     | 600     |
| Percent                                                                    | 0_     | - 10   | 200    | 01          | 02    |        |         | _     |         |
| Lower Division                                                             | 7,381  | 7,310  | 4,794  | 1,807       | 1,566 | 973    | 639     | 194   | 24,664  |
| Percent                                                                    | 29.9%  | 29.6%  | 19.4%  | 7.3%        | 6.3%  | 3.9%   | 2.6%    | 0.8%  | 100.0%  |
| Upper Division                                                             | 3,764  | 2,112  | 963    | 252         | 260   | 180    | 121     | 182   | 7,834   |
| Percent                                                                    | 48.0%  | 27.0%  | 12.3%  | 3.2%        | 3.3%  | 2.3%   | 1.5%    | 2.3%  | 100.0%  |
| Graduate                                                                   | 1,328  | 268    | 61     | 4           | 19    | 8      | 31      | 80    | 1,799   |
| Percent                                                                    | 73.8%  | 14.9%  | 3.4%   | 0.2%        | 1.1%  | 0.4%   | 1.7%    | 4.4%  | 100.0%  |
| Total                                                                      | 12,555 | 9,833  | 5,981  | 2,124       | 1,927 | 1,214  | 805     | 458   | 34,897  |
| Percent                                                                    | 36.0%  | 28.2%  | 17.1%  | 6.1%        | 5.5%  | 3.5%   | 2.3%    | 1.3%  | 100.0%  |
| 2015-2016                                                                  |        |        |        |             |       |        |         |       |         |
| Remedial                                                                   | 110    | 178    | 219    | 26          | 113   | 31     | 20      | 0     | 697     |
| Percent                                                                    | 15.8%  | 25.5%  | 31.4%  | 3.7%        | 16.2% | 4.4%   | 2.9%    | 0.0%  | 100.0%  |
| Lower Division                                                             | 7,202  | 6,764  | 4,686  | 1,761       | 1,466 | 804    | 674     | 227   | 23,584  |
| Percent                                                                    | 30.5%  | 28.7%  | 19.9%  | 7.5%        | 6.2%  | 3.4%   | 2.9%    | 1.0%  | 100.0%  |
| <b>Upper Division</b>                                                      | 3,859  | 1,915  | 947    | 300         | 227   | 143    | 118     | 196   | 7,705   |
| Percent                                                                    | 50.1%  | 24.9%  | 12.3%  | 3.9%        | 2.9%  | 1.9%   | 1.5%    | 2.5%  | 100.0%  |
| Graduate                                                                   | 1,414  | 260    | 57     | 4           | 14    | 8      | 15      | 138   | 1,910   |
| Percent                                                                    | 74.0%  | 13.6%  | 3.0%   | 0.2%        | 0.7%  | 0.4%   | 0.8%    | 7.2%  | 100.0%  |
| Total                                                                      | 12,585 | 9,117  | 5,909  | 2,091       | 1,820 | 986    | 827     | 561   | 33,896  |
| Percent                                                                    | 37.1%  | 26.9%  | 17.4%  | 6.2%        | 5.4%  | 2.9%   | 2.4%    | 1.7%  | 100.0%  |
| 2016-2017                                                                  |        |        |        |             |       |        |         |       |         |
| Remedial                                                                   | 99     | 165    | 165    | 19          | 107   | 40     | 16      | 1     | 612     |
| Percent                                                                    | 16.2%  | 27.0%  | 27.0%  | 3.1%        | 17.5% | 6.5%   | 2.6%    | 0.2%  | 100.0%  |
| Lower Division                                                             | 6,747  | 6,588  | 4,321  | 1,706       | 1,495 | 645    | 543     | 147   | 22,192  |
| Percent                                                                    | 30.4%  | 29.7%  | 19.5%  | <b>7.7%</b> | 6.7%  | 2.9%   | 2.4%    | 0.7%  | 100.0%  |
| Upper Division                                                             | 3,477  | 1,904  | 929    | 247         | 186   | 108    | 122     | 217   | 7,190   |
| Percent                                                                    | 49.9%  | 26.5%  | 12.9%  | 3.4%        | 2.6%  | 1.5%   | 1.7%    | 3.0%  | 101.5%  |
| Graduate                                                                   | 1,202  | 311    | 73     | 15          | 24    | 21     | 21      | 138   | 1,805   |
| Percent                                                                    | 66.6%  | 17.2%  | 4.0%   | 0.8%        | 1.3%  | 1.2%   | 1.2%    | 7.6%  | 100.0%  |
| Total                                                                      | 11,525 | 8,968  | 5,488  | 1,987       | 1,812 | 814    | 702     | 503   | 31,799  |
| Percent                                                                    | 36.2%  | 28.2%  | 17.3%  | 6.2%        | 5.7%  | 2.6%   | 2.2%    | 1.6%  | 100.0%  |