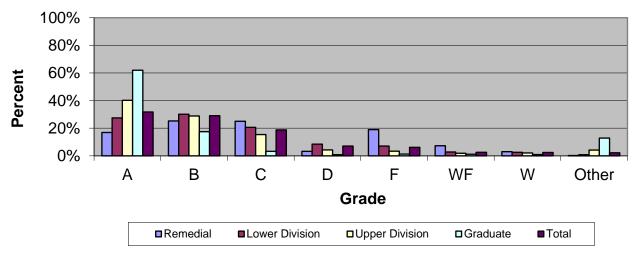

## Grade Distribution of Full-Time Faculty for 2016-17 College of Letters & Sciences

| Grade Distribution by Level of Instruction - College of Letters & Sciences |         |         |          |         |               |        |                |            |         |
|----------------------------------------------------------------------------|---------|---------|----------|---------|---------------|--------|----------------|------------|---------|
| Full-Time                                                                  |         |         |          |         |               |        |                |            |         |
| Faculty                                                                    | A's     | B's     | C's      | D's     | F's           | WF's   | $\mathbf{W's}$ | Other      | Total   |
| 2013-2014                                                                  |         |         |          |         |               |        |                |            |         |
| Remedial                                                                   | 126     | 203     | 171      | 92      | 90            | 48     | 16             | 18         | 764     |
| Percent                                                                    | 16.5%   | 26.6%   | 22.4%    | 12.0%   | 11.8%         | 6.3%   | 2.1%           | 2.4%       |         |
| <b>Lower Division</b>                                                      | 4,668   | 4,761   | 3,397    | 1,480   | 1,154         | 652    | 473            | 160        | 16,745  |
| Percent                                                                    | 27.9%   | 28.4%   | 20.3%    | 8.8%    | 6.9%          | 3.9%   | 2.8%           | 1.0%       | 100.0%  |
| <b>Upper Division</b>                                                      | 2,300   | 1,652   | 888      | 252     | 220           | 164    | 130            | 176        | 5,782   |
| Percent                                                                    | 39.8%   | 28.6%   | 15.4%    | 4.4%    | 3.8%          | 2.8%   | 2.2%           | 3.0%       | 100.0%  |
| Graduate                                                                   | 680     | 140     | 22       | 5       | 6             | 7      | 16             | 64         | 940     |
| Percent                                                                    | 72.3%   | 14.9%   | 2.3%     | 0.5%    | 0.6%          | 0.7%   | 1.7%           | 6.8%       | 100.0%  |
| Total                                                                      | 7,774   | 6,756   | 4,478    | 1,829   | 1,470         | 871    | 635            | 418        | 24,231  |
| Percent                                                                    | 32.1%   | 27.9%   | 18.5%    | 7.5%    | 6.1%          | 3.6%   | 2.6%           | 1.7%       | 100.0%  |
| 2014-2015                                                                  |         |         |          | 110 / 0 |               |        |                | =11.75     |         |
| Remedial                                                                   | 71      | 138     | 156      | 58      | 81            | 52     | 13             | 2          | 571     |
| Percent                                                                    | 12.4%   | 24.2%   | 27.3%    | 10.2%   | 14.2%         | 9.1%   | 2.3%           | 0.4%       | ]       |
| Lower Division                                                             | 4,508   | 5,050   | 3,439    | 1,350   | 1,059         | 631    | 394            | 173        | 16,604  |
| Percent                                                                    | 27.2%   | 30.4%   | 20.7%    | 8.1%    | 6.4%          | 3.8%   | 2.4%           | 1.0%       | 100.0%  |
| Upper Division                                                             | 2,439   | 1,766   | 891      | 239     | 245           | 167    | 112            | 182        | 6,041   |
| Percent                                                                    | 40.4%   | 29.2%   | 14.7%    | 4.0%    | 4.1%          | 2.8%   | 1.9%           | 3.0%       | 100.0%  |
| Graduate                                                                   | 808     | 191     | 44       | 4.0 70  | 9             | 4      | 1.5 7.0        | 42         | 1,119   |
| Percent                                                                    | 72.2%   | 17.1%   | 3.9%     | 0.4%    | 0.8%          | 0.4%   | 1.5%           | 3.8%       | 100.0%  |
| Total                                                                      | 7,826   | 7,145   | 4,530    | 1,651   | 1,394         | 854    | 536            | 399        | 24,335  |
| Percent                                                                    | 32.2%   | 29.4%   | 18.6%    | 6.8%    | 5.7%          | 3.5%   | 2.2%           | 1.6%       | 100.0%  |
| 2015-2016                                                                  | 32.2 /0 | 27.770  | 10.0 / 0 | 0.0 /0  | 3.7 70        | 3.5 /0 | 2.2 /0         | 1.0 /0     | 100.070 |
| Remedial                                                                   | 95      | 151     | 179      | 20      | 85            | 20     | 17             | 0          | 567     |
| Percent                                                                    | 16.8%   | 26.6%   | 31.6%    | 3.5%    | 15.0%         | 3.5%   | 3.0%           | 0.0%       | 100.0%  |
| Lower Division                                                             | 4,895   | 5,191   | 3,686    | 1,418   | 1,083         | 586    | 471            | 200        | 17,530  |
| Percent                                                                    | 27.9%   | 29.6%   | 21.0%    | 8.1%    | 6.2%          | 3.3%   | 2.7%           | 1.1%       | 100.0%  |
| Upper Division                                                             | 2,388   | 1,553   | 799      | 266     | 201           | 129    | 103            | 194        | 5,633   |
| Percent                                                                    | 42.4%   | 27.6%   | 14.2%    | 4.7%    | 3.6%          | 2.3%   | 1.8%           | 3.4%       | 100.0%  |
| Graduate                                                                   | 1,019   | 150     | 34       | 3       | 3.0 70        | 6      | 1.0 / 0        | 93         | 1,328   |
| Percent                                                                    | 76.7%   | 11.3%   | 2.6%     | 0.2%    | 0.8%          | 0.5%   | 0.9%           | 93<br>7.0% | 100.0%  |
| Total                                                                      | 8,397   | 7,045   | 4,698    | 1,707   | 1,380         | 741    | 603            | 487        | 25,058  |
| Percent                                                                    | 33.5%   | 28.1%   | 18.7%    | 6.8%    | 5.5%          | 3.0%   | 2.4%           | 1.9%       | 100.0%  |
| 2016-2017                                                                  | 33.3 /0 | 20.1 /0 | 10.7 /0  | 0.0 /0  | 3.3 /0        | 3.0 /0 | 2.4 /0         | 1.7 /0     | 100.07  |
| Remedial                                                                   | 79      | 118     | 117      | 15      | 89            | 34     | 14             | 1          | 467     |
| Percent                                                                    | 16.9%   | 25.3%   | 25.1%    | 3.2%    | 69<br>19.1%   | 7.3%   | 3.0%           | 0.2%       | 100.0%  |
| Lower Division                                                             |         |         |          |         |               |        |                |            | 15,654  |
| Percent                                                                    | 4,292   | 4,715   | 3,236    | 1,331   | 1,100<br>7,0% | 441    | 404            | 135        |         |
| Upper Division                                                             | 27.4%   | 30.1%   | 20.7%    | 8.5%    | 7.0%          | 2.8%   | 2.6%           | 0.9%       | 100.0%  |
|                                                                            | 2,060   | 1,479   | 790      | 219     | 171<br>3.39/  | 93     | 107            | 212        | 5,131   |
| Percent                                                                    | 40.1%   | 28.8%   | 15.4%    | 4.3%    | 3.3%          | 1.8%   | 2.1%           | 4.1%       | 100.0%  |
| Graduate                                                                   | 659     | 186     | 35       | 9       | 14            | 13     | 10             | 137        | 1,063   |
| Percent                                                                    | 62.0%   | 17.5%   | 3.3%     | 0.8%    | 1.3%          | 1.2%   | 0.9%           | 12.9%      | 100.0%  |
| Total                                                                      | 7,090   | 6,498   | 4,178    | 1,574   | 1,374         | 581    | 535            | 485        | 22,315  |
| Percent                                                                    | 31.8%   | 29.1%   | 18.7%    | 7.1%    | 6.2%          | 2.6%   | 2.4%           | 2.2%       | 100.0%  |