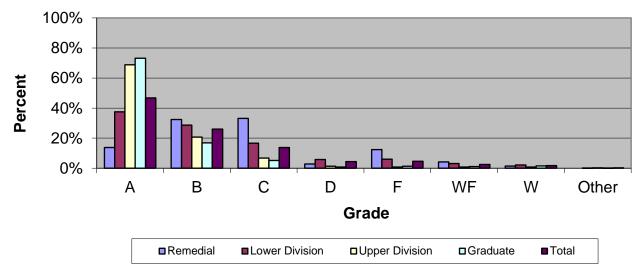

## Grade Distribution of Part-Time Faculty for 2016-17 College of Letters & Sciences

| Grade Distribution by Level of Instruction - College of Letters & Sciences |       |       |       |             |       |       |      |       |       |
|----------------------------------------------------------------------------|-------|-------|-------|-------------|-------|-------|------|-------|-------|
| Part-Time                                                                  |       |       |       |             |       |       |      |       |       |
| Faculty                                                                    | A's   | B's   | C's   | D's         | F's   | WF's  | W's  | Other | Total |
| 2013-2014                                                                  |       |       |       |             |       |       |      |       |       |
| Remedial                                                                   | 11    | 21    | 25    | 6           | 20    | 14    | 8    | 0     | 105   |
| Percent                                                                    | 10.5% | 20.0% | 23.8% | <b>5.7%</b> | 19.0% | 13.3% | 7.6% | 0.0%  |       |
| <b>Lower Division</b>                                                      | 2,892 | 2,313 | 1,420 | 485         | 473   | 370   | 227  | 26    | 8,20  |
| Percent                                                                    | 35.2% | 28.2% | 17.3% | 5.9%        | 5.8%  | 4.5%  | 2.8% | 0.3%  | 100.0 |
| <b>Upper Division</b>                                                      | 1,407 | 382   | 126   | 23          | 10    | 23    | 13   | 2     | 1,98  |
| Percent                                                                    | 70.8% | 19.2% | 6.3%  | 1.2%        | 0.5%  | 1.2%  | 0.7% | 0.1%  | 100.0 |
| Graduate                                                                   | 575   | 128   | 12    | 1           | 6     | 18    | 13   | 48    | 801   |
| Percent                                                                    | 71.8% | 16.0% | 1.5%  | 0.1%        | 0.7%  | 2.2%  | 1.6% | 6.0%  | 100.0 |
| Total                                                                      | 4,885 | 2,844 | 1,583 | 515         | 509   | 425   | 261  | 76    | 11,09 |
| Percent                                                                    | 44.0% | 25.6% | 14.3% | 4.6%        | 4.6%  | 3.8%  | 2.4% | 0.7%  | 100.0 |
| 2014-2015                                                                  |       |       |       |             |       | -     |      |       |       |
| Remedial                                                                   | 11    | 5     | 7     | 3           | 1     | 1     | 1    | 0     | 29    |
| Percent                                                                    | 37.9% | 17.2% | 24.1% | 10.3%       | 3.4%  | 3.4%  | 3.4% | 0.0%  | 100.0 |
| <b>Lower Division</b>                                                      | 2,873 | 2,260 | 1,355 | 457         | 507   | 342   | 245  | 21    | 8,06  |
| Percent                                                                    | 35.6% | 28.0% | 16.8% | 5.7%        | 6.3%  | 4.2%  | 3.0% | 0.3%  | 100.0 |
| <b>Upper Division</b>                                                      | 1,325 | 346   | 72    | 13          | 15    | 13    | 9    | 0     | 1,79  |
| Percent                                                                    | 73.9% | 19.3% | 4.0%  | 0.7%        | 0.8%  | 0.7%  | 0.5% | 0.0%  | 100.0 |
| Graduate                                                                   | 520   | 77    | 17    | 0           | 10    | 4     | 14   | 38    | 680   |
| Percent                                                                    | 76.5% | 11.3% | 2.5%  | 0.0%        | 1.5%  | 0.6%  | 2.1% | 5.6%  | 100.0 |
| Total                                                                      | 4,729 | 2,688 | 1,451 | 473         | 533   | 360   | 269  | 59    | 10,56 |
| Percent                                                                    | 44.8% | 25.4% | 13.7% | 4.5%        | 5.0%  | 3.4%  | 2.5% | 0.6%  | 100.0 |
| 2015-2016                                                                  |       |       |       |             |       |       |      |       |       |
| Remedial                                                                   | 15    | 27    | 40    | 6           | 28    | 11    | 3    | 0     | 130   |
| Percent                                                                    | 11.5% | 20.8% | 30.8% | 4.6%        | 21.5% | 8.5%  | 2.3% | 0.0%  | 100.0 |
| <b>Lower Division</b>                                                      | 2,307 | 1,573 | 1,000 | 343         | 383   | 218   | 203  | 27    | 6,05  |
| Percent                                                                    | 38.1% | 26.0% | 16.5% | 5.7%        | 6.3%  | 3.6%  | 3.4% | 0.4%  | 100.0 |
| <b>Upper Division</b>                                                      | 1,471 | 362   | 148   | 34          | 26    | 14    | 15   | 2     | 2,07  |
| Percent                                                                    | 71.0% | 17.5% | 7.1%  | 1.6%        | 1.3%  | 0.7%  | 0.7% | 0.1%  | 100.0 |
| Graduate                                                                   | 395   | 110   | 23    | 1           | 3     | 2     | 3    | 45    | 582   |
| Percent                                                                    | 67.9% | 18.9% | 4.0%  | 0.2%        | 0.5%  | 0.3%  | 0.5% | 7.7%  | 100.0 |
| Total                                                                      | 4,188 | 2,072 | 1,211 | 384         | 440   | 245   | 224  | 74    | 8,83  |
| Percent                                                                    | 47.4% | 23.4% | 13.7% | 4.3%        | 5.0%  | 2.8%  | 2.5% | 0.8%  | 100.0 |
| 2016-2017                                                                  |       |       |       |             |       |       |      |       |       |
| Remedial                                                                   | 20    | 47    | 48    | 4           | 18    | 6     | 2    | 0     | 145   |
| Percent                                                                    | 13.8% | 32.4% | 33.1% | 2.8%        | 12.4% | 4.1%  | 1.4% | 0.0%  | 100.0 |
| <b>Lower Division</b>                                                      | 2,455 | 1,873 | 1,085 | 375         | 395   | 204   | 139  | 12    | 6,53  |
| Percent                                                                    | 37.5% | 28.6% | 16.6% | 5.7%        | 6.0%  | 3.1%  | 2.1% | 0.2%  | 100.0 |
| <b>Upper Division</b>                                                      | 1,417 | 425   | 139   | 28          | 15    | 15    | 15   | 5     | 2,05  |
| Percent                                                                    | 68.8% | 20.6% | 6.8%  | 1.4%        | 0.7%  | 0.7%  | 0.7% | 0.2%  | 100.0 |
| Graduate                                                                   | 543   | 125   | 38    | 6           | 10    | 8     | 11   | 1     | 742   |
| Percent                                                                    | 73.2% | 16.8% | 5.1%  | 0.8%        | 1.3%  | 1.1%  | 1.5% | 0.1%  | 100.0 |
| Total                                                                      | 4,435 | 2,470 | 1,310 | 413         | 438   | 233   | 167  | 18    | 9,48  |
| Percent                                                                    | 46.8% | 26.0% | 13.8% | 4.4%        | 4.6%  | 2.5%  | 1.8% | 0.2%  | 100.0 |