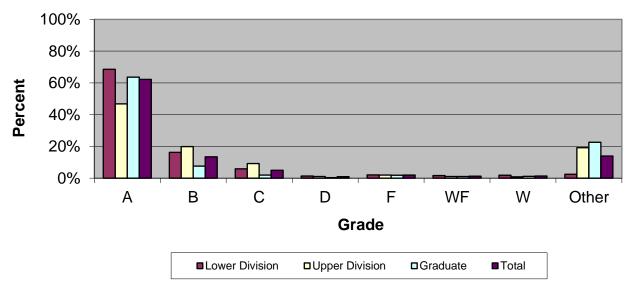

## Grade Distribution of Part-Time Faculty for 2016-17 College of Education & Health Professions

| Grade Distrib         | oution by | Level of | Instructi | on - Coll | ege of E | ducation | & Healtl  | n Professi | ions   |
|-----------------------|-----------|----------|-----------|-----------|----------|----------|-----------|------------|--------|
| Part-Time             | Ι         |          |           |           |          |          |           |            |        |
| Faculty               | A's       | B's      | C's       | D's       | F's      | WF's     | W's       | Other      | Total  |
| 2013-2014             |           |          |           |           |          |          |           |            |        |
| Lower Division        | 1,568     | 339      | 97        | 33        | 32       | 40       | 47        | 81         | 2,237  |
| Percent               | 70.1%     | 15.2%    | 4.3%      | 1.5%      | 1.4%     | 1.8%     | 2.1%      | 3.6%       | 100.0% |
| Upper Division        | 567       | 222      | 81        | 25        | 8        | 2        | 18        | 463        | 1,386  |
| Percent               | 40.9%     | 16.0%    | 5.8%      | 1.8%      | 0.6%     | 0.1%     | 1.3%      | 33.4%      | 100.0% |
| Graduate              | 470       | 67       | 9         | 0         | 2        | 5        | 20        | 218        | 791    |
| Percent               | 59.4%     | 8.5%     | 1.1%      | 0.0%      | 0.3%     | 0.6%     | 2.5%      | 27.6%      | 100.0% |
| Total                 | 2,605     | 628      | 187       | 58        | 42       | 47       | 85        | 762        | 4,414  |
| Percent               | 59.0%     | 14.2%    | 4.2%      | 1.3%      | 1.0%     | 1.1%     | 1.9%      | 17.3%      | 100.0% |
| 2014-2015             |           |          |           |           |          |          |           |            |        |
| <b>Lower Division</b> | 1,621     | 408      | 117       | 35        | 36       | 46       | 57        | 97         | 2,417  |
| Percent               | 67.1%     | 16.9%    | 4.8%      | 1.4%      | 1.5%     | 1.9%     | 2.4%      | 4.0%       | 100.0% |
| <b>Upper Division</b> | 430       | 282      | 104       | 45        | 14       | 11       | 15        | 320        | 1,221  |
| Percent               | 35.2%     | 23.1%    | 8.5%      | 3.7%      | 1.1%     | 0.9%     | 1.2%      | 26.2%      | 100.0% |
| Graduate              | 762       | 117      | 22        | 4         | 11       | 15       | 27        | 307        | 1,265  |
| Percent               | 60.2%     | 9.2%     | 1.7%      | 0.3%      | 0.9%     | 1.2%     | 2.1%      | 24.3%      | 100.0% |
| Total                 | 2,813     | 807      | 243       | 84        | 61       | 72       | 99        | 724        | 4,903  |
| Percent               | 57.4%     | 16.5%    | 5.0%      | 1.7%      | 1.2%     | 1.5%     | 2.0%      | 14.8%      | 100.0% |
| 2015-2016             |           |          |           |           |          |          |           |            |        |
| <b>Lower Division</b> | 1,563     | 378      | 99        | 27        | 23       | 31       | 58        | 36         | 2,215  |
| Percent               | 70.6%     | 17.1%    | 4.5%      | 1.2%      | 1.0%     | 1.4%     | 2.6%      | 1.6%       | 100.0% |
| <b>Upper Division</b> | 507       | 293      | 120       | 48        | 22       | 7        | 24        | 298        | 1,319  |
| Percent               | 38.4%     | 22.2%    | 9.1%      | 3.6%      | 1.7%     | 0.5%     | 1.8%      | 22.6%      | 100.0% |
| Graduate              | 1,199     | 158      | 36        | 3         | 25       | 23       | 46        | 327        | 1,817  |
| Percent               | 66.0%     | 8.7%     | 2.0%      | 0.2%      | 1.4%     | 1.3%     | 2.5%      | 18.0%      | 100.0% |
| Total                 | 3,269     | 829      | 255       | 78        | 70       | 61       | 128       | 661        | 5,351  |
| Percent               | 61.1%     | 15.5%    | 4.8%      | 1.5%      | 1.3%     | 1.1%     | 2.4%      | 12.4%      | 100.0% |
| 2016-2017             |           |          |           |           |          |          |           |            |        |
| <b>Lower Division</b> | 1,527     | 363      | 130       | 31        | 46       | 36       | 41        | 54         | 2,228  |
| Percent               | 68.5%     | 16.3%    | 5.8%      | 1.4%      | 2.1%     | 1.6%     | 1.8%      | 2.4%       | 100.0% |
| <b>Upper Division</b> | 527       | 224      | 104       | 12        | 22       | 12       | 10        | 216        | 1,127  |
| Percent               | 46.8%     | 19.9%    | 9.2%      | 1.1%      | 2.0%     | 1.1%     | 0.9%      | 19.2%      | 100.0% |
| Graduate              | 1,450     | 173      | 44        | 8         | 42       | 23       | 25        | 515        | 2,280  |
| Percent               | 63.6%     | 7.6%     | 1.9%      | 0.4%      | 1.8%     | 1.0%     | 1.1%      | 22.6%      | 100.0% |
| Total                 | 3,504     | 760      | 278       | 51        | 110      | 71       | <b>76</b> | 785        | 5,635  |
| Percent               | 62.2%     | 13.5%    | 4.9%      | 0.9%      | 2.0%     | 1.3%     | 1.3%      | 13.9%      | 100.0% |