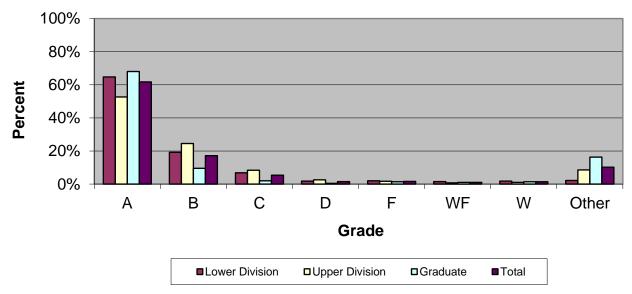

## Grade Distribution of All Faculty for 2016-17 College of Education & Health Professions

| All                   |       |       |           |      |      |      |           |       |       |
|-----------------------|-------|-------|-----------|------|------|------|-----------|-------|-------|
| Faculty               | A's   | B's   | C's       | D's  | F's  | WF's | W's       | Other | Total |
| 2013-2014             |       |       |           |      |      |      |           |       |       |
| <b>Lower Division</b> | 2,570 | 857   | 254       | 78   | 75   | 69   | 103       | 84    | 4,090 |
| Percent               | 62.8% | 21.0% | 6.2%      | 1.9% | 1.8% | 1.7% | 2.5%      | 2.1%  | 100.0 |
| <b>Upper Division</b> | 2,946 | 1,391 | 430       | 125  | 69   | 19   | 75        | 721   | 5,776 |
| Percent               | 51.0% | 24.1% | 7.4%      | 2.2% | 1.2% | 0.3% | 1.3%      | 12.5% | 100.0 |
| Graduate              | 2,018 | 367   | 42        | 6    | 15   | 27   | 63        | 470   | 3,008 |
| Percent               | 67.1% | 12.2% | 1.4%      | 0.2% | 0.5% | 0.9% | 2.1%      | 15.6% | 100.0 |
| Total                 | 7,534 | 2,615 | 726       | 209  | 159  | 115  | 241       | 1,275 | 12,87 |
| Percent               | 58.5% | 20.3% | 5.6%      | 1.6% | 1.2% | 0.9% | 1.9%      | 9.9%  | 100.0 |
| 2014-2015             |       |       |           |      |      |      |           |       |       |
| <b>Lower Division</b> | 2,560 | 813   | 259       | 69   | 83   | 87   | 93        | 99    | 4,063 |
| Percent               | 63.0% | 20.0% | 6.4%      | 1.7% | 2.0% | 2.1% | 2.3%      | 2.4%  | 100.0 |
| <b>Upper Division</b> | 2,813 | 1,465 | 467       | 141  | 78   | 35   | <b>76</b> | 546   | 5,62  |
| Percent               | 50.0% | 26.1% | 8.3%      | 2.5% | 1.4% | 0.6% | 1.4%      | 9.7%  | 100.0 |
| Graduate              | 2,597 | 416   | 88        | 15   | 35   | 47   | 94        | 676   | 3,968 |
| Percent               | 65.4% | 10.5% | 2.2%      | 0.4% | 0.9% | 1.2% | 2.4%      | 17.0% | 100.0 |
| Total                 | 7,970 | 2,694 | 814       | 225  | 196  | 169  | 263       | 1,321 | 13,65 |
| Percent               | 58.4% | 19.7% | 6.0%      | 1.6% | 1.4% | 1.2% | 1.9%      | 9.7%  | 100.0 |
| 2014-2016             |       |       |           |      |      |      |           |       |       |
| <b>Lower Division</b> | 2,451 | 750   | 224       | 78   | 64   | 58   | 101       | 58    | 3,784 |
| Percent               | 64.8% | 19.8% | 5.9%      | 2.1% | 1.7% | 1.5% | 2.7%      | 1.5%  | 100.0 |
| <b>Upper Division</b> | 2,776 | 1,373 | 391       | 133  | 102  | 45   | 86        | 527   | 5,433 |
| Percent               | 51.1% | 25.3% | 7.2%      | 2.4% | 1.9% | 0.8% | 1.6%      | 9.7%  | 100.0 |
| Graduate              | 3,545 | 528   | <b>79</b> | 11   | 64   | 46   | 101       | 815   | 5,189 |
| Percent               | 68.3% | 10.2% | 1.5%      | 0.2% | 1.2% | 0.9% | 1.9%      | 15.7% | 100.0 |
| Total                 | 8,772 | 2,651 | 694       | 222  | 230  | 149  | 288       | 1,400 | 14,40 |
| Percent               | 60.9% | 18.4% | 4.8%      | 1.5% | 1.6% | 1.0% | 2.0%      | 9.7%  | 100.0 |
| 2016-2017             |       |       |           |      |      |      |           |       |       |
| <b>Lower Division</b> | 2,271 | 673   | 240       | 62   | 71   | 51   | 64        | 75    | 3,507 |
| Percent               | 64.8% | 19.2% | 6.8%      | 1.8% | 2.0% | 1.5% | 1.8%      | 2.1%  | 100.0 |
| <b>Upper Division</b> | 2,803 | 1,304 | 444       | 137  | 89   | 36   | 54        | 455   | 5,322 |
| Percent               | 52.7% | 24.5% | 8.3%      | 2.6% | 1.7% | 0.7% | 1.0%      | 8.5%  | 100.0 |
| Graduate              | 4,095 | 571   | 117       | 25   | 83   | 60   | 87        | 981   | 6,019 |
| Percent               | 68.0% | 9.5%  | 1.9%      | 0.4% | 1.4% | 1.0% | 1.4%      | 16.3% | 100.0 |
| Total                 | 9,169 | 2,548 | 801       | 224  | 243  | 147  | 205       | 1,511 | 14,84 |
| Percent               | 61.8% | 17.2% | 5.4%      | 1.5% | 1.6% | 1.0% | 1.4%      | 10.2% | 100.0 |