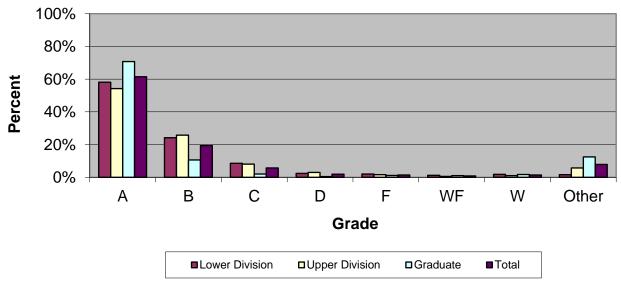

## Grade Distribution of Full-Time Faculty for 2016-17 College of Education & Health Professions

| Grade Distribution by Level of Instruction - College of Education & Health Professions |          |            |           |           |           |          |          |          |        |
|----------------------------------------------------------------------------------------|----------|------------|-----------|-----------|-----------|----------|----------|----------|--------|
|                                                                                        | ution by | Level of 1 | Instructi | on - Coll | ege of Eo | ducation | & Health | Professi | ons    |
| Full-Time                                                                              |          |            |           |           |           |          |          |          |        |
| Faculty                                                                                | A's      | B's        | C's       | D's       | F's       | WF's     | W's      | Other    | Total  |
| 2013-2014                                                                              |          |            |           |           |           |          |          |          |        |
| Lower Division                                                                         | 1,002    | 518        | 157       | 45        | 43        | 29       | 56       | 3        | 1,853  |
| Percent                                                                                | 54.1%    | 28.0%      | 8.5%      | 2.4%      | 2.3%      | 1.6%     | 3.0%     | 0.2%     | 100.0% |
| Upper Division                                                                         | 2,379    | 1,169      | 349       | 100       | 61        | 17       | 57       | 258      | 4,390  |
| Percent                                                                                | 54.2%    | 26.6%      | 7.9%      | 2.3%      | 1.4%      | 0.4%     | 1.3%     | 5.9%     | 100.0% |
| Graduate                                                                               | 1,548    | 300        | 33        | 6         | 13        | 22       | 43       | 252      | 2,217  |
| Percent                                                                                | 69.8%    | 13.5%      | 1.5%      | 0.3%      | 0.6%      | 1.0%     | 1.9%     | 11.4%    | 100.0% |
| Total                                                                                  | 4,929    | 1,987      | 539       | 151       | 117       | 68       | 156      | 513      | 8,460  |
| Percent                                                                                | 58.3%    | 23.5%      | 6.4%      | 1.8%      | 1.4%      | 0.8%     | 1.8%     | 6.1%     | 100.0% |
| 2014-2015                                                                              |          |            |           |           |           |          |          |          |        |
| <b>Lower Division</b>                                                                  | 939      | 405        | 142       | 34        | 47        | 41       | 36       | 2        | 1,646  |
| Percent                                                                                | 57.0%    | 24.6%      | 8.6%      | 2.1%      | 2.9%      | 2.5%     | 2.2%     | 0.1%     | 100.0% |
| <b>Upper Division</b>                                                                  | 2,383    | 1,183      | 363       | 96        | 64        | 24       | 61       | 226      | 4,400  |
| Percent                                                                                | 54.2%    | 26.9%      | 8.3%      | 2.2%      | 1.5%      | 0.5%     | 1.4%     | 5.1%     | 100.0% |
| Graduate                                                                               | 1,835    | 299        | 66        | 11        | 24        | 32       | 67       | 369      | 2,703  |
| Percent                                                                                | 67.9%    | 11.1%      | 2.4%      | 0.4%      | 0.9%      | 1.2%     | 2.5%     | 13.7%    | 100.0% |
| Total                                                                                  | 5,157    | 1,887      | 571       | 141       | 135       | 97       | 164      | 597      | 8,749  |
| Percent                                                                                | 58.9%    | 21.6%      | 6.5%      | 1.6%      | 1.5%      | 1.1%     | 1.9%     | 6.8%     | 100.0% |
| 2015-2016                                                                              |          |            |           |           |           |          |          |          |        |
| <b>Lower Division</b>                                                                  | 888      | 372        | 125       | 51        | 41        | 27       | 43       | 22       | 1,569  |
| Percent                                                                                | 56.6%    | 23.7%      | 8.0%      | 3.3%      | 2.6%      | 1.7%     | 2.7%     | 1.4%     | 100.0% |
| <b>Upper Division</b>                                                                  | 2,269    | 1,080      | 271       | 85        | 80        | 38       | 62       | 229      | 4,114  |
| Percent                                                                                | 55.2%    | 26.3%      | 6.6%      | 2.1%      | 1.9%      | 0.9%     | 1.5%     | 5.6%     | 100.0% |
| Graduate                                                                               | 2,346    | 370        | 43        | 8         | 39        | 23       | 55       | 488      | 3,372  |
| Percent                                                                                | 69.6%    | 11.0%      | 1.3%      | 0.2%      | 1.2%      | 0.7%     | 1.6%     | 14.5%    | 100.0% |
| Total                                                                                  | 5,503    | 1,822      | 439       | 144       | 160       | 88       | 160      | 739      | 9,055  |
| Percent                                                                                | 60.8%    | 20.1%      | 4.8%      | 1.6%      | 1.8%      | 1.0%     | 1.8%     | 8.2%     | 100.0% |
| 2016-2017                                                                              |          |            |           |           |           |          |          |          |        |
| Lower Division                                                                         | 744      | 310        | 110       | 31        | 25        | 15       | 23       | 21       | 1,279  |
| Percent                                                                                | 58.2%    | 24.2%      | 8.6%      | 2.4%      | 2.0%      | 1.2%     | 1.8%     | 1.6%     | 100.0% |
| <b>Upper Division</b>                                                                  | 2,276    | 1,080      | 340       | 125       | 67        | 24       | 44       | 239      | 4,195  |
| Percent                                                                                | 54.3%    | 25.7%      | 8.1%      | 3.0%      | 1.6%      | 0.6%     | 1.0%     | 5.7%     | 100.0% |
| Graduate                                                                               | 2,645    | 398        | 73        | 17        | 41        | 37       | 62       | 466      | 3,739  |
| Percent                                                                                | 70.7%    | 10.6%      | 2.0%      | 0.5%      | 1.1%      | 1.0%     | 1.7%     | 12.5%    | 100.0% |
| Total                                                                                  | 5,665    | 1,788      | 523       | 173       | 133       | 76       | 129      | 726      | 9,213  |
| Percent                                                                                | 61.5%    | 19.4%      | 5.7%      | 1.9%      | 1.4%      | 0.8%     | 1.4%     | 7.9%     | 100.0% |