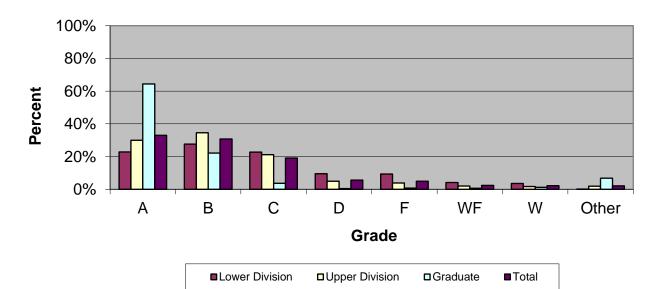

## **CSU Facts & Figures 2017: Grade Distribution**

Grade Distribution of Full-Time Faculty for 2016-17 D. Abbott Turner College of Business

| Grade Distribution by Level of Instruction - D. Abbott Turner College of Business |       |       |       |       |      |      |      |       |        |
|-----------------------------------------------------------------------------------|-------|-------|-------|-------|------|------|------|-------|--------|
| <b>Full-Time</b>                                                                  |       |       |       |       |      |      |      |       |        |
| Faculty                                                                           | A's   | B's   | C's   | D's   | F's  | WF's | W's  | Other | Total  |
| 2013-2014                                                                         |       |       |       |       |      |      |      |       |        |
| Lower Division                                                                    | 654   | 787   | 771   | 364   | 235  | 198  | 87   | 12    | 3,108  |
| Percent                                                                           | 21.0% | 25.3% | 24.8% | 11.7% | 7.6% | 6.4% | 2.8% | 0.4%  | 100.0% |
| Upper Division                                                                    | 1,495 | 1,535 | 904   | 259   | 155  | 148  | 106  | 63    | 4,665  |
| Percent                                                                           | 32.0% | 32.9% | 19.4% | 5.6%  | 3.3% | 3.2% | 2.3% | 1.4%  | 100.0% |
| Graduate                                                                          | 942   | 295   | 52    | 13    | 9    | 37   | 30   | 36    | 1,414  |
| Percent                                                                           | 66.6% | 20.9% | 3.7%  | 0.9%  | 0.6% | 2.6% | 2.1% | 2.5%  | 100.0% |
| Total                                                                             | 3,091 | 2,617 | 1,727 | 636   | 399  | 383  | 223  | 111   | 9,187  |
| Percent                                                                           | 33.6% | 28.5% | 18.8% | 6.9%  | 4.3% | 4.2% | 2.4% | 1.2%  | 100.0% |
| 2014-2015                                                                         |       |       |       |       |      |      |      |       |        |
| Lower Division                                                                    | 635   | 878   | 821   | 329   | 264  | 173  | 93   | 12    | 3,205  |
| Percent                                                                           | 19.8% | 27.4% | 25.6% | 10.3% | 8.2% | 5.4% | 2.9% | 0.4%  | 100.0% |
| <b>Upper Division</b>                                                             | 1,439 | 1,455 | 946   | 234   | 223  | 164  | 95   | 63    | 4,619  |
| Percent                                                                           | 31.2% | 31.5% | 20.5% | 5.1%  | 4.8% | 3.6% | 2.1% | 1.4%  | 100.0% |
| Graduate                                                                          | 926   | 234   | 34    | 10    | 14   | 32   | 20   | 52    | 1,322  |
| Percent                                                                           | 70.0% | 17.7% | 2.6%  | 0.8%  | 1.1% | 2.4% | 1.5% | 3.9%  | 100.0% |
| Total                                                                             | 3,000 | 2,567 | 1,801 | 573   | 501  | 369  | 208  | 127   | 9,146  |
| Percent                                                                           | 32.8% | 28.1% | 19.7% | 6.3%  | 5.5% | 4.0% | 2.3% | 1.4%  | 100.0% |
| 2015-2016                                                                         |       |       |       |       |      |      |      |       |        |
| Lower Division                                                                    | 656   | 847   | 744   | 307   | 258  | 184  | 105  | 9     | 3,110  |
| Percent                                                                           | 21.1% | 27.2% | 23.9% | 9.9%  | 8.3% | 5.9% | 3.4% | 0.3%  | 100.0% |
| <b>Upper Division</b>                                                             | 1,359 | 1,616 | 1,029 | 237   | 204  | 136  | 90   | 71    | 4,742  |
| Percent                                                                           | 28.7% | 34.1% | 21.7% | 5.0%  | 4.3% | 2.9% | 1.9% | 1.5%  | 100.0% |
| Graduate                                                                          | 846   | 269   | 46    | 9     | 14   | 21   | 32   | 86    | 1,323  |
| Percent                                                                           | 63.9% | 20.3% | 3.5%  | 0.7%  | 1.1% | 1.6% | 2.4% | 6.5%  | 100.0% |
| Total                                                                             | 2,861 | 2,732 | 1,819 | 553   | 476  | 341  | 227  | 166   | 9,175  |
| Percent                                                                           | 31.2% | 29.8% | 19.8% | 6.0%  | 5.2% | 3.7% | 2.5% | 1.8%  | 100.0% |
| 2016-2017                                                                         |       |       |       |       |      |      |      |       |        |
| Lower Division                                                                    | 589   | 712   | 586   | 246   | 240  | 106  | 92   | 4     | 2,575  |
| Percent                                                                           | 22.9% | 27.7% | 22.8% | 9.6%  | 9.3% | 4.1% | 3.6% | 0.2%  | 100.0% |
| <b>Upper Division</b>                                                             | 1,510 | 1,738 | 1,066 | 249   | 192  | 100  | 85   | 95    | 5,035  |
| Percent                                                                           | 30.0% | 34.5% | 21.2% | 4.9%  | 3.8% | 2.0% | 1.7% | 1.9%  | 100.0% |
| Graduate                                                                          | 839   | 288   | 48    | 6     | 9    | 8    | 16   | 89    | 1,303  |
| Percent                                                                           | 64.4% | 22.1% | 3.7%  | 0.5%  | 0.7% | 0.6% | 1.2% | 6.8%  | 100.0% |
| Total                                                                             | 2,938 | 2,738 | 1,700 | 501   | 441  | 214  | 193  | 188   | 8,913  |
| Percent                                                                           | 33.0% | 30.7% | 19.1% | 5.6%  | 4.9% | 2.4% | 2.2% | 2.1%  | 100.0% |