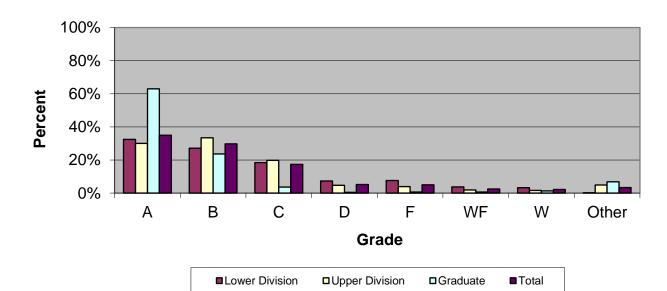

## Grade Distribution of All Faculty for 2016-17 Turner College of Business & Computer Science

| Grade Distribution by Level of Instruction - D. Abbott Turner College of Business |       |       |                |             |      |      |      |             |        |
|-----------------------------------------------------------------------------------|-------|-------|----------------|-------------|------|------|------|-------------|--------|
| All                                                                               |       |       |                |             |      |      |      |             |        |
| Faculty                                                                           | A's   | B's   | C's            | D's         | F's  | WF's | W's  | Other       | Total  |
| 2013-2014                                                                         |       |       |                |             |      |      |      |             |        |
| Lower Division                                                                    | 964   | 920   | 836            | 387         | 270  | 221  | 100  | 12          | 3,710  |
| Percent                                                                           | 26.0% | 24.8% | 22.5%          | 10.4%       | 7.3% | 6.0% | 2.7% | 0.3%        | 100.0% |
| Upper Division                                                                    | 1,697 | 1,653 | 961            | 269         | 164  | 157  | 114  | 236         | 5,251  |
| Percent                                                                           | 32.3% | 31.5% | 18.3%          | 5.1%        | 3.1% | 3.0% | 2.2% | 4.5%        | 100.0% |
| Graduate                                                                          | 1,070 | 333   | 54             | 13          | 10   | 40   | 31   | 43          | 1,594  |
| Percent                                                                           | 67.1% | 20.9% | 3.4%           | 0.8%        | 0.6% | 2.5% | 1.9% | 2.7%        | 100.0% |
| Total                                                                             | 3,731 | 2,906 | 1,851          | 669         | 444  | 418  | 245  | 291         | 10,555 |
| Percent                                                                           | 35.3% | 27.5% | 17.5%          | 6.3%        | 4.2% | 4.0% | 2.3% | 2.8%        | 100.0% |
| 2014-2015                                                                         |       |       |                |             |      |      |      |             |        |
| Lower Division                                                                    | 941   | 1,077 | 903            | 377         | 303  | 197  | 115  | 13          | 3,926  |
| Percent                                                                           | 24.0% | 27.4% | 23.0%          | 9.6%        | 7.7% | 5.0% | 2.9% | 0.3%        | 100.0% |
| <b>Upper Division</b>                                                             | 1,656 | 1,586 | 1,002          | 249         | 229  | 178  | 97   | 213         | 5,210  |
| Percent                                                                           | 31.8% | 30.4% | 19.2%          | 4.8%        | 4.4% | 3.4% | 1.9% | 4.1%        | 100.0% |
| Graduate                                                                          | 975   | 241   | 35             | 10          | 14   | 34   | 22   | 53          | 1,384  |
| Percent                                                                           | 70.4% | 17.4% | 2.5%           | 0.7%        | 1.0% | 2.5% | 1.6% | 3.8%        | 100.0% |
| Total                                                                             | 3,572 | 2,904 | 1,940          | 636         | 546  | 409  | 234  | 279         | 10,520 |
| Percent                                                                           | 34.0% | 27.6% | 18.4%          | 6.0%        | 5.2% | 3.9% | 2.2% | 2.7%        | 100.0% |
| 2015-2016                                                                         |       |       |                |             |      |      |      |             |        |
| Lower Division                                                                    | 1,152 | 1,145 | 910            | 375         | 318  | 232  | 143  | 16          | 4,291  |
| Percent                                                                           | 26.8% | 26.7% | 21.2%          | 8.7%        | 7.4% | 5.4% | 3.3% | 0.4%        | 100.0% |
| Upper Division                                                                    | 1,651 | 1,793 | 1,093          | 255         | 222  | 159  | 96   | 245         | 5,514  |
| Percent                                                                           | 29.9% | 32.5% | 19.8%          | 4.6%        | 4.0% | 2.9% | 1.7% | 4.4%        | 100.0% |
| Graduate                                                                          | 880   | 270   | 46             | 9           | 14   | 21   | 32   | 86          | 1,358  |
| Percent                                                                           | 64.8% | 19.9% | 3.4%           | 0.7%        | 1.0% | 1.5% | 2.4% | 6.3%        | 100.0% |
| Total                                                                             | 3,683 | 3,208 | 2,049          | 639         | 554  | 412  | 271  | 347         | 11,163 |
| Percent                                                                           | 33.0% | 28.7% | 18.4%          | 5.7%        | 5.0% | 3.7% | 2.4% | 3.1%        | 100.0% |
| 2016-2017                                                                         |       |       |                |             |      |      |      |             |        |
| Lower Division                                                                    | 1,464 | 1,223 | 832            | 331         | 344  | 167  | 144  | 8           | 4,513  |
| Percent                                                                           | 32.4% | 27.1% | 18.4%          | 7.3%        | 7.6% | 3.7% | 3.2% | 0.2%        | 100.0% |
| Upper Division                                                                    | 1,722 | 1,913 | 1,134          | 266         | 222  | 106  | 93   | 280         | 5,736  |
| Percent                                                                           | 30.0% | 33.4% | 1,104          | <b>4.6%</b> | 3.9% | 1.8% | 1.6% | <b>4.9%</b> | 100.0% |
| Graduate                                                                          | 881   | 330   | 50             | 6           | 9    | 9    | 18   | 95          | 1,398  |
| Percent                                                                           | 63.0% | 23.6% | 3.6%           | 0.4%        | 0.6% | 0.6% | 1.3% | <b>6.8%</b> | 100.0% |
| Total                                                                             | 4,067 | 3,466 | 2,016          | 603         | 575  | 282  | 255  | 383         | 11,647 |
| Percent                                                                           | 34.9% | 29.8% | 2,010<br>17.3% | 5.2%        | 4.9% | 2.4% | 2.2% | 3.3%        | 100.0% |