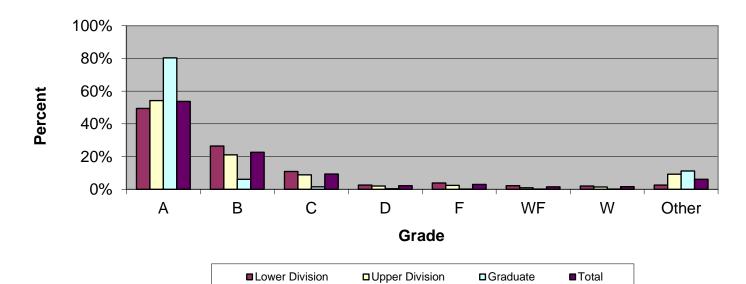

## **CSU Facts & Figures 2017: Grade Distribution**

Grade Distribution of Full-Time Faculty for 2016-17 College of the Arts

| Grade Distribution by Level of Instruction - College of the Arts |         |                |              |             |                |            |           |             |         |
|------------------------------------------------------------------|---------|----------------|--------------|-------------|----------------|------------|-----------|-------------|---------|
| Full-Time                                                        |         |                |              |             |                |            |           |             |         |
| Faculty                                                          | A's     | B's            | C's          | D's         | F's            | WF's       | W's       | Other       | Total   |
| 2013-2014                                                        | AS      | <b>D</b> 5     | C S          | D 8         | ГЗ             | WT 5       | ** 5      | Other       | 10141   |
| Lower Division                                                   | 1,895   | 995            | 488          | 135         | 189            | 121        | 79        | 88          | 3,990   |
| Percent                                                          | 47.5%   | 995<br>24.9%   | 400<br>12.2% | 135<br>3.4% | 4.7%           | 3.0%       | 2.0%      | 00<br>2.2%  | 100.0%  |
| Upper Division                                                   | 1,418   | 619            | 268          | 55          | 53             | 28         | 2.078     | 2.270       | 2,720   |
| Percent                                                          | 52.1%   | 22.8%          | 208<br>9.9%  | 2.0%        |                | 28<br>1.0% | 1.0%      | 9.3%        | 100.0%  |
| Graduate                                                         | 32.1 /0 | 40             | 9.970<br>4   | 2.078       | 0              | 0          | 1.0 / 8   | 9.370<br>59 | 436     |
| Percent                                                          | 75.9%   | <b>9.2%</b>    | -<br>0.9%    | 0.0%        | 0.0%           | 0.0%       | 2<br>0.5% | 13.5%       | 100.0%  |
| Total                                                            | 3,644   | ).270<br>1,654 | 760          | 190         | 242            | 149        | 108       | 399         | 7,146   |
| Percent                                                          | 51.0%   | 23.1%          | 10.6%        | 2.7%        | 3.4%           | 2.1%       | 1.5%      | 5.6%        | 100.0%  |
| 2014-2015                                                        | 51.070  | 23.170         | 10.070       | 2.770       | J. <b>T</b> /0 | 2.1 /0     | 1.5 /0    | 5.070       | 100.070 |
| Lower Division                                                   | 1,599   | 906            | 396          | 111         | 203            | 125        | 83        | 81          | 3,504   |
| Percent                                                          | 45.6%   | 25.9%          | 11.3%        | 3.2%        | <b>5.8%</b>    | 3.6%       | 2.4%      | 2.3%        | 100.0%  |
| Upper Division                                                   | 1,699   | 531            | 208          | 64          | 54             | 46         | 58        | 279         | 2,939   |
| Percent                                                          | 57.8%   | 18.1%          | <b>7.1%</b>  | 2.2%        | 1.8%           | 1.6%       | 2.0%      | 9.5%        | 100.0%  |
| Graduate                                                         | 339     | 34             | 5            | 0           | 0              | 0          | 8         | 58          | 444     |
| Percent                                                          | 76.4%   | 7.7%           | 1.1%         | 0.0%        | 0.0%           | 0.0%       | 1.8%      | 13.1%       | 100.0%  |
| Total                                                            | 3,637   | 1,471          | 609          | 175         | 257            | 171        | 149       | 418         | 6,887   |
| Percent                                                          | 52.8%   | 21.4%          | 8.8%         | 2.5%        | 3.7%           | 2.5%       | 2.2%      | 6.1%        | 100.0%  |
| 2015-2016                                                        |         |                |              |             |                |            |           |             |         |
| Lower Division                                                   | 1,507   | 946            | 388          | 98          | 166            | 74         | 96        | 109         | 3,384   |
| Percent                                                          | 44.5%   | 28.0%          | 11.5%        | 2.9%        | 4.9%           | 2.2%       | 2.8%      | 3.2%        | 100.0%  |
| <b>Upper Division</b>                                            | 1,623   | 629            | 263          | 50          | 56             | 13         | 44        | 260         | 2,938   |
| Percent                                                          | 55.2%   | 21.4%          | 9.0%         | 1.7%        | 1.9%           | 0.4%       | 1.5%      | 8.8%        | 100.0%  |
| Graduate                                                         | 313     | 43             | 6            | 0           | 4              | 2          | 3         | 61          | 432     |
| Percent                                                          | 72.5%   | 10.0%          | 1.4%         | 0.0%        | 0.9%           | 0.5%       | 0.7%      | 14.1%       | 100.0%  |
| Total                                                            | 3,443   | 1,618          | 657          | 148         | 226            | 89         | 143       | 430         | 6,754   |
| Percent                                                          | 51.0%   | 24.0%          | 9.7%         | 2.2%        | 3.3%           | 1.3%       | 2.1%      | 6.4%        | 100.0%  |
| 2016-2017                                                        |         |                |              |             |                |            |           |             |         |
| Lower Division                                                   | 1,766   | 947            | 389          | 94          | 139            | 78         | 72        | 91          | 3,576   |
| Percent                                                          | 49.4%   | 26.5%          | 10.9%        | 2.6%        | 3.9%           | 2.2%       | 2.0%      | 2.5%        | 100.0%  |
| <b>Upper Division</b>                                            | 1,718   | 668            | 282          | 62          | 76             | 29         | 44        | 292         | 3,171   |
| Percent                                                          | 54.2%   | 21.1%          | 8.9%         | 2.0%        | 2.4%           | 0.9%       | 1.4%      | 9.2%        | 100.0%  |
| Graduate                                                         | 437     | 33             | 8            | 2           | 1              | 1          | 1         | 61          | 544     |
| Percent                                                          | 80.3%   | 6.1%           | 1.5%         | 0.4%        | 0.2%           | 0.2%       | 0.2%      | 11.2%       | 100.0%  |
| Total                                                            | 3,921   | 1,648          | 679          | 158         | 216            | 108        | 117       | 444         | 7,291   |
| Percent                                                          | 53.8%   | 22.6%          | 9.3%         | 2.2%        | 3.0%           | 1.5%       | 1.6%      | 6.1%        | 100.0%  |