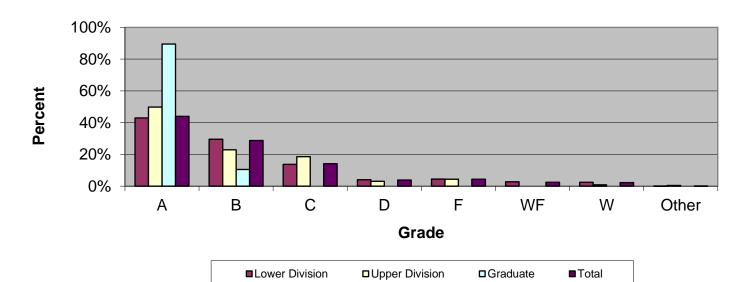

## Grade Distribution of Part-Time Faculty for 2016-17 College of the Arts

| Grade Distribution by Level of Instruction - College of the Arts |        |       |       |      |      |      |      |       |        |
|------------------------------------------------------------------|--------|-------|-------|------|------|------|------|-------|--------|
| Part-Time                                                        |        |       |       |      |      |      |      |       |        |
| Faculty                                                          | A's    | B's   | C's   | D's  | F's  | WF's | W's  | Other | Total  |
| 2013-2014                                                        |        |       |       |      |      |      |      |       |        |
| Lower Division                                                   | 974    | 560   | 259   | 96   | 78   | 78   | 48   | 8     | 2,101  |
| Percent                                                          | 46.4%  | 26.7% | 12.3% | 4.6% | 3.7% | 3.7% | 2.3% | 0.4%  | 100.0% |
| Upper Division                                                   | 97     | 72    | 15    | 3    | 3    | 1    | 2    | 8     | 201    |
| Percent                                                          | 48.3%  | 35.8% | 7.5%  | 1.5% | 1.5% | 0.5% | 1.0% | 4.0%  | 100.0% |
| Graduate                                                         | 3      | 0     | 0     | 0    | 0    | 0    | 0    | 0     | 3      |
| Percent                                                          | 100.0% | 0.0%  | 0.0%  | 0.0% | 0.0% | 0.0% | 0.0% | 0.0%  | 100.0% |
| Total                                                            | 1,074  | 632   | 274   | 99   | 81   | 79   | 50   | 16    | 2,305  |
| Percent                                                          | 46.6%  | 27.4% | 11.9% | 4.3% | 3.5% | 3.4% | 2.2% | 0.7%  | 100.0% |
| 2014-2015                                                        |        |       |       |      |      |      |      |       |        |
| Lower Division                                                   | 1,002  | 797   | 348   | 131  | 141  | 95   | 67   | 9     | 2,590  |
| Percent                                                          | 38.7%  | 30.8% | 13.4% | 5.1% | 5.4% | 3.7% | 2.6% | 0.3%  | 100.0% |
| Upper Division                                                   | 252    | 142   | 51    | 7    | 16   | 6    | 9    | 3     | 486    |
| Percent                                                          | 51.9%  | 29.2% | 10.5% | 1.4% | 3.3% | 1.2% | 1.9% | 0.6%  | 100.0% |
| Graduate                                                         | 14     | 0     | 0     | 0    | 0    | 0    | 1    | 0     | 15     |
| Percent                                                          | 93.3%  | 0.0%  | 0.0%  | 0.0% | 0.0% | 0.0% | 6.7% | 0.0%  | 100.0% |
| Total                                                            | 1,268  | 939   | 399   | 138  | 157  | 101  | 77   | 12    | 3,091  |
| Percent                                                          | 41.0%  | 30.4% | 12.9% | 4.5% | 5.1% | 3.3% | 2.5% | 0.4%  | 100.0% |
| 2015-2016                                                        |        |       |       |      |      |      |      |       |        |
| Lower Division                                                   | 1,134  | 747   | 322   | 119  | 166  | 61   | 58   | 7     | 2,614  |
| Percent                                                          | 43.4%  | 28.6% | 12.3% | 4.6% | 6.4% | 2.3% | 2.2% | 0.3%  | 100.0% |
| Upper Division                                                   | 287    | 143   | 54    | 16   | 14   | 8    | 9    | 0     | 531    |
| Percent                                                          | 54.0%  | 26.9% | 10.2% | 3.0% | 2.6% | 1.5% | 1.7% | 0.0%  | 100.0% |
| Graduate                                                         | 30     | 6     | 0     | 0    | 0    | 0    | 0    | 0     | 36     |
| Percent                                                          | 83.3%  | 16.7% | 0.0%  | 0.0% | 0.0% | 0.0% | 0.0% | 0.0%  | 100.0% |
| Total                                                            | 1,451  | 896   | 376   | 135  | 180  | 69   | 67   | 7     | 3,181  |
| Percent                                                          | 45.6%  | 28.2% | 11.8% | 4.2% | 5.7% | 2.2% | 2.1% | 0.2%  | 100.0% |
| 2016-2017                                                        |        |       |       |      |      |      |      |       |        |
| Lower Division                                                   | 906    | 624   | 291   | 85   | 94   | 58   | 51   | 2     | 2,111  |
| Percent                                                          | 42.9%  | 29.6% | 13.8% | 4.0% | 4.5% | 2.7% | 2.4% | 0.1%  | 100.0% |
| Upper Division                                                   | 115    | 53    | 43    | 7    | 10   | 0    | 2    | 1     | 231    |
| Percent                                                          | 49.8%  | 22.9% | 18.6% | 3.0% | 4.3% | 0.0% | 0.9% | 0.4%  | 100.0% |
| Graduate                                                         | 17     | 2     | 0     | 0    | 0    | 0    | 0    | 0     | 19     |
| Percent                                                          | 89.5%  | 10.5% | 0.0%  | 0.0% | 0.0% | 0.0% | 0.0% | 0.0%  | 100.0% |
| Total                                                            | 1,038  | 679   | 334   | 92   | 104  | 58   | 53   | 3     | 2,361  |
| Percent                                                          | 44.0%  | 28.8% | 14.1% | 3.9% | 4.4% | 2.5% | 2.2% | 0.1%  | 100.0% |