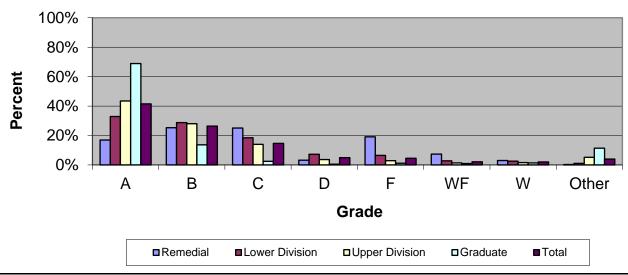

## Grade Distribution of Full-Time Faculty for 2016-17

| Grade Distribution by Level of Instruction |        |        |       |       |       |       |       |       |        |
|--------------------------------------------|--------|--------|-------|-------|-------|-------|-------|-------|--------|
| Full-Time                                  |        |        |       |       |       |       |       |       |        |
| Faculty                                    | A's    | B's    | C's   | D's   | F's   | WF's  | W's   | Other | Total  |
| 2013-2014                                  |        |        |       |       |       |       |       |       |        |
| Remedial                                   | 126    | 203    | 171   | 92    | 90    | 48    | 16    | 18    | 764    |
| Percent                                    | 16.5%  | 26.6%  | 22.4% | 12.0% | 11.8% | 6.3%  | 2.1%  | 2.4%  | 100.0% |
| Lower Division                             | 8,835  | 7,298  | 4,909 | 2,068 | 1,659 | 1,038 | 718   | 267   | 26,792 |
| Percent                                    | 33.0%  | 27.2%  | 18.3% | 7.7%  | 6.2%  | 3.9%  | 2.7%  | 1.0%  | 100.0% |
| <b>Upper Division</b>                      | 7,888  | 5,021  | 2,424 | 671   | 503   | 369   | 331   | 835   | 18,042 |
| Percent                                    | 43.7%  | 27.8%  | 13.4% | 3.7%  | 2.8%  | 2.0%  | 1.8%  | 4.6%  | 100.0% |
| Graduate                                   | 3,505  | 775    | 111   | 24    | 28    | 66    | 91    | 411   | 5,011  |
| Percent                                    | 69.9%  | 15.5%  | 2.2%  | 0.5%  | 0.6%  | 1.3%  | 1.8%  | 8.2%  | 100.0% |
| Total                                      | 20,354 | 13,297 | 7,615 | 2,855 | 2,280 | 1,521 | 1,156 | 1,531 | 50,609 |
| Percent                                    | 40.2%  | 26.3%  | 15.0% | 5.6%  | 4.5%  | 3.0%  | 2.3%  | 3.0%  | 100.0% |
| 2014-2015                                  |        |        |       |       |       |       |       |       |        |
| Remedial                                   | 71     | 138    | 156   | 58    | 81    | 52    | 13    | 2     | 571    |
| Percent                                    | 12.4%  | 24.2%  | 27.3% | 10.2% | 14.2% | 9.1%  | 2.3%  | 0.4%  | 100.0% |
| <b>Lower Division</b>                      | 8,250  | 7,434  | 4,885 | 1,861 | 1,614 | 1,004 | 634   | 270   | 25,952 |
| Percent                                    | 31.8%  | 28.6%  | 18.8% | 7.2%  | 6.2%  | 3.9%  | 2.4%  | 1.0%  | 100.0% |
| <b>Upper Division</b>                      | 8,107  | 4,945  | 2,411 | 634   | 587   | 402   | 329   | 809   | 18,224 |
| Percent                                    | 44.5%  | 27.1%  | 13.2% | 3.5%  | 3.2%  | 2.2%  | 1.8%  | 4.4%  | 100.0% |
| Graduate                                   | 3,909  | 758    | 149   | 25    | 47    | 68    | 112   | 521   | 5,589  |
| Percent                                    | 69.9%  | 13.6%  | 2.7%  | 0.4%  | 0.8%  | 1.2%  | 2.0%  | 9.3%  | 100.0% |
| Total                                      | 20,337 | 13,275 | 7,601 | 2,578 | 2,329 | 1,526 | 1,088 | 1,602 | 50,336 |
| Percent                                    | 40.4%  | 26.4%  | 15.1% | 5.1%  | 4.6%  | 3.0%  | 2.2%  | 3.2%  | 100.0% |
| 2015-2016                                  |        |        |       |       |       |       |       |       |        |
| Remedial                                   | 95     | 151    | 179   | 20    | 85    | 20    | 17    | 0     | 567    |
| Percent                                    | 16.8%  | 26.6%  | 31.6% | 3.5%  | 15.0% | 3.5%  | 3.0%  | 0.0%  | 100.0% |
| <b>Lower Division</b>                      | 8,294  | 7,444  | 4,998 | 1,890 | 1,561 | 893   | 741   | 345   | 26,166 |
| Percent                                    | 31.7%  | 28.4%  | 19.1% | 7.2%  | 6.0%  | 3.4%  | 2.8%  | 1.3%  | 100.0% |
| <b>Upper Division</b>                      | 7,768  | 4,907  | 2,369 | 638   | 541   | 316   | 303   | 853   | 17,695 |
| Percent                                    | 43.9%  | 27.7%  | 13.4% | 3.6%  | 3.1%  | 1.8%  | 1.7%  | 4.8%  | 100.0% |

| Graduate       | 4,524  | 833    | 129   | 20    | 68    | 52    | 102   | 728   | 6,456  |
|----------------|--------|--------|-------|-------|-------|-------|-------|-------|--------|
| Percent        | 70.1%  | 12.9%  | 2.0%  | 0.3%  | 1.1%  | 0.8%  | 1.6%  | 11.3% | 100.0% |
| Total          | 20,681 | 13,335 | 7,675 | 2,568 | 2,255 | 1,281 | 1,163 | 1,926 | 50,884 |
| Percent        | 40.6%  | 26.2%  | 15.1% | 5.0%  | 4.4%  | 2.5%  | 2.3%  | 3.8%  | 100.0% |
| 2016-2017      |        |        |       |       |       |       |       |       |        |
| Remedial       | 79     | 118    | 117   | 15    | 89    | 34    | 14    | 1     | 467    |
| Percent        | 16.9%  | 25.3%  | 25.1% | 3.2%  | 19.1% | 7.3%  | 3.0%  | 0.2%  | 100.0% |
| Lower Division | 7,792  | 6,812  | 4,362 | 1,713 | 1,524 | 663   | 607   | 251   | 23,724 |
| Percent        | 32.8%  | 28.7%  | 18.4% | 7.2%  | 6.4%  | 2.8%  | 2.6%  | 1.1%  | 100.0% |
| Upper Division | 7,737  | 4,979  | 2,481 | 655   | 507   | 246   | 286   | 927   | 17,818 |
| Percent        | 43.4%  | 27.9%  | 13.9% | 3.7%  | 2.8%  | 1.4%  | 1.6%  | 5.2%  | 100.0% |
| Graduate       | 4,580  | 905    | 164   | 34    | 65    | 59    | 89    | 753   | 6,649  |
| Percent        | 68.9%  | 13.6%  | 2.5%  | 0.5%  | 1.1%  | 0.9%  | 1.3%  | 11.3% | 100.1% |
| Total          | 20,188 | 12,814 | 7,124 | 2,417 | 2,185 | 1,002 | 996   | 1,932 | 48,658 |
| Percent        | 41.5%  | 26.3%  | 14.6% | 5.0%  | 4.5%  | 2.1%  | 2.0%  | 4.0%  | 100.0% |