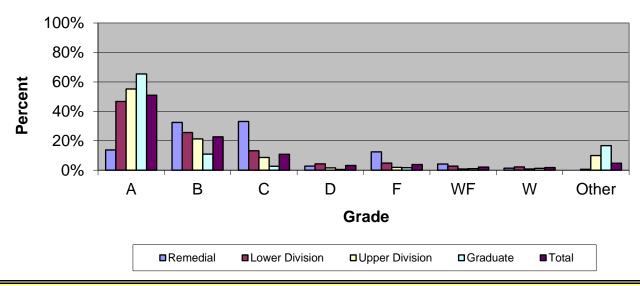

## Grade Distribution of Part-Time Faculty for 2016-17

| Grade Distribution by Level of Instruction |       |       |       |       |       |       |      |       |        |  |
|--------------------------------------------|-------|-------|-------|-------|-------|-------|------|-------|--------|--|
| Part-Time                                  |       |       |       |       |       |       |      |       |        |  |
| Faculty                                    | A's   | B's   | C's   | D's   | F's   | WF's  | W's  | Other | Total  |  |
| 2013-2014                                  |       |       |       |       |       |       |      |       |        |  |
| Remedial                                   | 11    | 21    | 25    | 6     | 20    | 14    | 8    | 0     | 105    |  |
| Percent                                    | 10.5% | 20.0% | 23.8% | 5.7%  | 19.0% | 13.3% | 7.6% | 0.0%  | 100.0% |  |
| <b>Lower Division</b>                      | 6,520 | 3,609 | 1,945 | 680   | 662   | 564   | 366  | 116   | 14,462 |  |
| Percent                                    | 45.1% | 25.0% | 13.4% | 4.7%  | 4.6%  | 3.9%  | 2.5% | 0.8%  | 100.0% |  |
| <b>Upper Division</b>                      | 2,273 | 794   | 279   | 61    | 30    | 35    | 41   | 646   | 4,159  |  |
| Percent                                    | 54.7% | 19.1% | 6.7%  | 1.5%  | 0.7%  | 0.8%  | 1.0% | 15.5% | 100.0% |  |
| Graduate                                   | 1,176 | 233   | 23    | 1     | 9     | 26    | 34   | 273   | 1,775  |  |
| Percent                                    | 66.3% | 13.1% | 1.3%  | 0.1%  | 0.5%  | 1.5%  | 1.9% | 15.4% | 100.0% |  |
| Total                                      | 9,980 | 4,657 | 2,272 | 748   | 721   | 639   | 449  | 1,035 | 20,501 |  |
| Percent                                    | 48.7% | 22.7% | 11.1% | 3.6%  | 3.5%  | 3.1%  | 2.2% | 5.0%  | 100.0% |  |
| 2014-2015                                  |       |       |       |       |       |       |      |       |        |  |
| Remedial                                   | 11    | 5     | 7     | 3     | 1     | 1     | 1    | 0     | 29     |  |
| Percent                                    | 37.9% | 17.2% | 24.1% | 10.3% | 3.4%  | 3.4%  | 3.4% | 0.0%  | 100.0% |  |
| <b>Lower Division</b>                      | 6,106 | 3,782 | 1,946 | 684   | 740   | 531   | 399  | 133   | 14,321 |  |
| Percent                                    | 42.6% | 26.4% | 13.6% | 4.8%  | 5.2%  | 3.7%  | 2.8% | 0.9%  | 100.0% |  |
| <b>Upper Division</b>                      | 2,224 | 901   | 283   | 80    | 51    | 44    | 35   | 473   | 4,091  |  |
| Percent                                    | 54.4% | 22.0% | 6.9%  | 2.0%  | 1.2%  | 1.1%  | 0.9% | 11.6% | 100.0% |  |
| Graduate                                   | 1,345 | 201   | 40    | 4     | 21    | 21    | 44   | 346   | 2,022  |  |
| Percent                                    | 66.5% | 9.9%  | 2.0%  | 0.2%  | 1.0%  | 1.0%  | 2.2% | 17.1% | 100.0% |  |
| Total                                      | 9,686 | 4,889 | 2,276 | 771   | 813   | 597   | 479  | 952   | 20,463 |  |
| Percent                                    | 47.3% | 23.9% | 11.1% | 3.8%  | 4.0%  | 2.9%  | 2.3% | 4.7%  | 100.0% |  |
| 2015-2016                                  |       |       |       |       |       |       |      |       |        |  |
| Remedial                                   | 15    | 27    | 40    | 6     | 28    | 11    | 3    | 0     | 130    |  |
| Percent                                    | 11.5% | 20.8% | 30.8% | 4.6%  | 21.5% | 8.5%  | 2.3% | 0.0%  | 100.0% |  |
| <b>Lower Division</b>                      | 6,011 | 3,097 | 1,633 | 575   | 640   | 370   | 368  | 81    | 12,775 |  |
| Percent                                    | 47.1% | 24.2% | 12.8% | 4.5%  | 5.0%  | 2.9%  | 2.9% | 0.6%  | 100.0% |  |
| <b>Upper Division</b>                      | 2,557 | 975   | 386   | 116   | 80    | 52    | 54   | 474   | 4,694  |  |
| Percent                                    | 54.5% | 20.8% | 8.2%  | 2.5%  | 1.7%  | 1.1%  | 1.2% | 10.1% | 100.0% |  |
| Graduate                                   | 1,658 | 275   | 59    | 4     | 28    | 25    | 49   | 372   | 2,470  |  |

| Percent        | 67.1%  | 11.1% | 2.4%  | 0.2% | 1.1%       | 1.0% | 2.0% | 15.1% | 100.0% |
|----------------|--------|-------|-------|------|------------|------|------|-------|--------|
| Total          | 10,241 | 4,374 | 2,118 | 701  | 776        | 458  | 474  | 927   | 20,069 |
| Percent        | 51.0%  | 21.8% | 10.6% | 3.5% | 3.9%       | 2.3% | 2.4% | 4.6%  | 100.0% |
| 2016-2017      |        |       |       |      |            |      |      |       |        |
| Remedial       | 20     | 47    | 48    | 4    | 18         | 6    | 2    | 0     | 145    |
| Percent        | 13.8%  | 32.4% | 33.1% | 2.8% | 12.4%      | 4.1% | 1.4% | 0.0%  | 100.0% |
| Lower Division | 6,348  | 3,487 | 1,791 | 586  | 650        | 369  | 296  | 73    | 13,600 |
| Percent        | 46.7%  | 25.6% | 13.2% | 4.3% | 4.8%       | 2.7% | 2.2% | 0.5%  | 100.0% |
| Upper Division | 2,271  | 877   | 354   | 64   | 77         | 33   | 35   | 407   | 4,118  |
| Percent        | 55.1%  | 21.3% | 8.6%  | 1.6% | 1.9%       | 0.8% | 0.8% | 9.9%  | 100.0% |
| Graduate       | 2,052  | 342   | 84    | 14   | 52         | 32   | 38   | 522   | 3,136  |
| Percent        | 65.4%  | 10.9% | 2.7%  | 0.4% | 1.7%       | 1.0% | 1.2% | 16.6% | 100.0% |
| Total          | 10,691 | 4,753 | 2,277 | 668  | <b>797</b> | 440  | 371  | 1,002 | 20,999 |
| Percent        | 50.9%  | 22.6% | 10.8% | 3.2% | 3.8%       | 2.1% | 1.8% | 4.8%  | 100.0% |