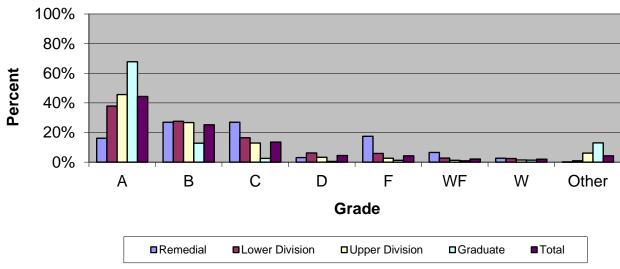

## Grade Distribution of All Faculty for 2016-17

| Grade Distribution by Level of Instruction |        |        |       |       |       |       |       |             |        |
|--------------------------------------------|--------|--------|-------|-------|-------|-------|-------|-------------|--------|
| All                                        |        |        |       |       |       |       |       |             |        |
| Faculty                                    | A's    | B's    | C's   | D's   | F's   | WF's  | W's   | Other       | Total  |
| 2013-2014                                  |        |        |       |       |       |       |       |             |        |
| Remedial                                   | 137    | 224    | 196   | 98    | 110   | 62    | 24    | 18          | 869    |
| Percent                                    | 15.8%  | 25.8%  | 22.6% | 11.3% | 12.7% | 7.1%  | 2.8%  | 2.1%        | 100.0% |
| Lower Division                             | 15,355 | 10,907 | 6,854 | 2,748 | 2,321 | 1,602 | 1,084 | 383         | 41,254 |
| Percent                                    | 37.2%  | 26.4%  | 16.6% | 6.7%  | 5.6%  | 3.9%  | 2.6%  | 0.9%        | 100.0% |
| Upper Division                             | 10,161 | 5,815  | 2,703 | 732   | 533   | 404   | 372   | 1,481       | 22,201 |
| Percent                                    | 45.8%  | 26.2%  | 12.2% | 3.3%  | 2.4%  | 1.8%  | 1.7%  | 6.7%        | 100.0% |
| Graduate                                   | 4,681  | 1,008  | 134   | 25    | 37    | 92    | 125   | 684         | 6,786  |
| Percent                                    | 69.0%  | 14.9%  | 2.0%  | 0.4%  | 0.5%  | 1.4%  | 1.8%  | 10.1%       | 100.0% |
| Total                                      | 30,334 | 17,954 | 9,887 | 3,603 | 3,001 | 2,160 | 1,605 | 2,566       | 71,110 |
| Percent                                    | 42.7%  | 25.2%  | 13.9% | 5.1%  | 4.2%  | 3.0%  | 2.3%  | 3.6%        | 100.0% |
| 2014-2015                                  |        |        |       |       |       |       |       |             |        |
| Remedial                                   | 82     | 143    | 163   | 61    | 82    | 53    | 14    | 2           | 600    |
| Percent                                    | 13.7%  | 23.8%  | 27.2% | 10.2% | 13.7% | 8.8%  | 2.3%  | 0.3%        | 100.0% |
| Lower Division                             | 14,356 | 11,216 | 6,831 | 2,545 | 2,354 | 1,535 | 1,033 | 403         | 40,273 |
| Percent                                    | 35.6%  | 27.8%  | 17.0% | 6.3%  | 5.8%  | 3.8%  | 2.6%  | 1.0%        | 100.0% |
| <b>Upper Division</b>                      | 10,331 | 5,846  | 2,694 | 714   | 638   | 446   | 364   | 1,282       | 22,315 |
| Percent                                    | 46.3%  | 26.2%  | 12.1% | 3.2%  | 2.9%  | 2.0%  | 1.6%  | <b>5.7%</b> | 100.0% |
| Graduate                                   | 5,254  | 959    | 189   | 29    | 68    | 89    | 156   | 867         | 7,611  |
| Percent                                    | 69.0%  | 12.6%  | 2.5%  | 0.4%  | 0.9%  | 1.2%  | 2.0%  | 11.4%       | 100.0% |
| Total                                      | 30,023 | 18,164 | 9,877 | 3,349 | 3,142 | 2,123 | 1,567 | 2,554       | 70,799 |
| Percent                                    | 42.4%  | 25.7%  | 14.0% | 4.7%  | 4.4%  | 3.0%  | 2.2%  | 3.6%        | 100.0% |
| 2015-2016                                  |        |        |       |       |       |       |       |             |        |
| Remedial                                   | 110    | 178    | 219   | 26    | 113   | 31    | 20    | 0           | 697    |
| Percent                                    | 15.8%  | 25.5%  | 31.4% | 3.7%  | 16.2% | 4.4%  | 2.9%  | 0.0%        | 100.0% |
| Lower Division                             | 14,305 | 10,541 | 6,631 | 2,465 | 2,201 | 1,263 | 1,109 | 426         | 38,941 |
| Percent                                    | 36.7%  | 27.1%  | 17.0% | 6.3%  | 5.7%  | 3.2%  | 2.8%  | 1.1%        | 100.0% |
| Upper Division                             | 10,325 | 5,882  | 2,755 | 754   | 621   | 368   | 357   | 1,327       | 22,389 |
| Percent                                    | 46.1%  | 26.3%  | 12.3% | 3.4%  | 2.8%  | 1.6%  | 1.6%  | 5.9%        | 100.0% |
| Graduate                                   | 6,182  | 1,108  | 188   | 24    | 96    | 77    | 151   | 1,100       | 8,926  |

| Percent               | 69.3%  | 12.4%  | 2.1%  | 0.3%  | 1.1%  | 0.9%  | 1.7%  | 12.3% | 100.0% |
|-----------------------|--------|--------|-------|-------|-------|-------|-------|-------|--------|
| Total                 | 30,922 | 17,709 | 9,793 | 3,269 | 3,031 | 1,739 | 1,637 | 2,853 | 70,953 |
| Percent               | 43.6%  | 25.0%  | 13.8% | 4.6%  | 4.3%  | 2.5%  | 2.3%  | 4.0%  | 100.0% |
| 2016-2017             |        |        |       |       |       |       |       |       |        |
| Remedial              | 99     | 165    | 165   | 19    | 107   | 40    | 16    | 1     | 612    |
| Percent               | 16.2%  | 27.0%  | 27.0% | 3.1%  | 17.5% | 6.5%  | 2.6%  | 0.2%  | 100.0% |
| Lower Division        | 14,140 | 10,299 | 6,153 | 2,299 | 2,174 | 1,032 | 903   | 324   | 37,324 |
| Percent               | 37.9%  | 27.6%  | 16.5% | 6.2%  | 5.8%  | 2.8%  | 2.4%  | 0.9%  | 100.0% |
| <b>Upper Division</b> | 10,008 | 5,856  | 2,835 | 719   | 584   | 279   | 321   | 1,334 | 21,936 |
| Percent               | 45.6%  | 26.7%  | 12.9% | 3.3%  | 2.7%  | 1.3%  | 1.5%  | 6.1%  | 100.0% |
| Graduate              | 6,632  | 1,247  | 248   | 48    | 117   | 91    | 127   | 1,275 | 9,785  |
| Percent               | 67.8%  | 12.7%  | 2.5%  | 0.5%  | 1.2%  | 0.9%  | 1.3%  | 13.0% | 100.0% |
| Total                 | 30,879 | 17,567 | 9,401 | 3,085 | 2,982 | 1,442 | 1,367 | 2,934 | 69,657 |
| Percent               | 44.3%  | 25.2%  | 13.5% | 4.4%  | 4.3%  | 2.1%  | 2.0%  | 4.2%  | 100.0% |