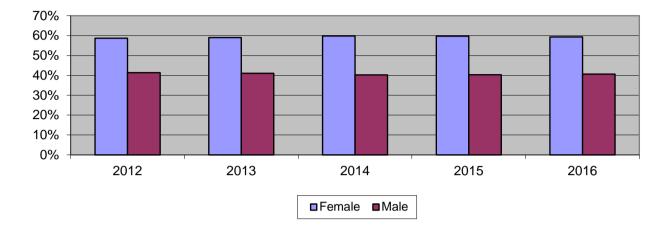

## **Enrollment Percentages by Gender**

| Enrollment by Gender |              |              |              |              |              |                    |                    |
|----------------------|--------------|--------------|--------------|--------------|--------------|--------------------|--------------------|
|                      | Fall<br>2012 | Fall<br>2013 | Fall<br>2014 | Fall<br>2015 | Fall<br>2016 | 4-Year<br># Change | 4-Year<br>% Change |
| Undergraduate        |              |              |              |              |              |                    | 0                  |
| Female               | 4,116        | 4,172        | 4,142        | 4,177        | 4,019        | -97                | -2.4%              |
| Male                 | 2,909        | 2,849        | 2,737        | 2,760        | 2,770        | -139               | -4.8%              |
| Total                | 7,025        | 7,021        | 6,879        | 6,937        | 6,789        | -236               | -3.4%              |
| Graduate             |              |              |              |              |              |                    |                    |
| Female               | 716          | 643          | 756          | 863          | 970          | 254                | 35.5%              |
| Male                 | 498          | 500          | 559          | 640          | 648          | 150                | 30.1%              |
| Total                | 1,214        | 1,143        | 1,315        | 1,503        | 1,618        | 404                | 33.3%              |
| Combined             |              |              |              |              |              |                    |                    |
| Female               | 4,832        | 4,815        | 4,898        | 5,040        | 4,989        | 157                | 3.2%               |
| Percent              | 58.6%        | 59.0%        | 59.8%        | 59.7%        | 59.3%        |                    |                    |
| Male                 | 3,407        | 3,349        | 3,296        | 3,400        | 3,418        | 11                 | 0.3%               |
| Percent              | 41.4%        | 41.0%        | 40.2%        | 40.3%        | 40.7%        |                    |                    |
| Total                | 8,239        | 8,164        | 8,194        | 8,440        | 8,407        | 168                | 2.0%               |