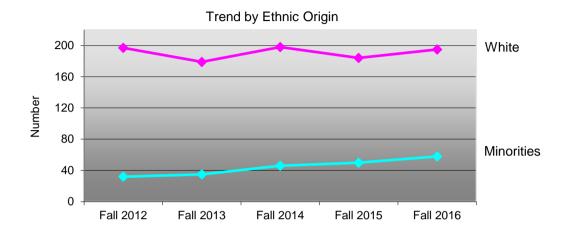

## **Part-Time Faculty**

4-Year

|                        | Fall 2012 |         | Fall 2013 |         | Fall 2014 |         | Fall 2015 |         | Fall 2016 |         | 4-Year N<br>Change | %<br>Change |
|------------------------|-----------|---------|-----------|---------|-----------|---------|-----------|---------|-----------|---------|--------------------|-------------|
|                        |           | % PT    |                    |             |
|                        | Ν         | Faculty |                    |             |
| Total PT Faculty       | 231       |         | 216       |         | 245       |         | 238       |         | 257       |         | 26                 | 11.3%       |
| White                  | 197       | 85.3%   | 179       | 82.9%   | 198       | 80.8%   | 184       | 77.3%   | 195       | 75.9%   | -2                 | -1.0%       |
| Black/African American | 20        | 8.7%    | 22        | 10.2%   | 31        | 12.7%   | 32        | 13.4%   | 40        | 15.6%   | 20                 | 100.0%      |
| Hispanic/Latino        | 4         | 1.7%    | 6         | 2.8%    | 8         | 3.3%    | 8         | 3.4%    | 9         | 3.5%    | 5                  | 125.0%      |
| American Indian        | 1         | 0.4%    | 3         | 1.4%    | 1         | 0.4%    | 2         | 0.8%    | 1         | 0.4%    | 0                  | 0.0%        |
| Asian/Pacific Islander | 7         | 3.0%    | 4         | 1.9%    | 6         | 2.4%    | 8         | 3.4%    | 8         | 3.1%    | 1                  | 14.3%       |
| Non-Resident Alien     | 0         | 0.0%    | 0         | 0.0%    | 0         | 0.0%    | 1         | 0.4%    | 1         | 0.4%    | 1                  |             |
| Two or More Races      | 2         | 0.9%    | 2         | 0.9%    | 1         | 0.4%    | 3         | 1.3%    | 3         | 1.2%    | 1                  |             |