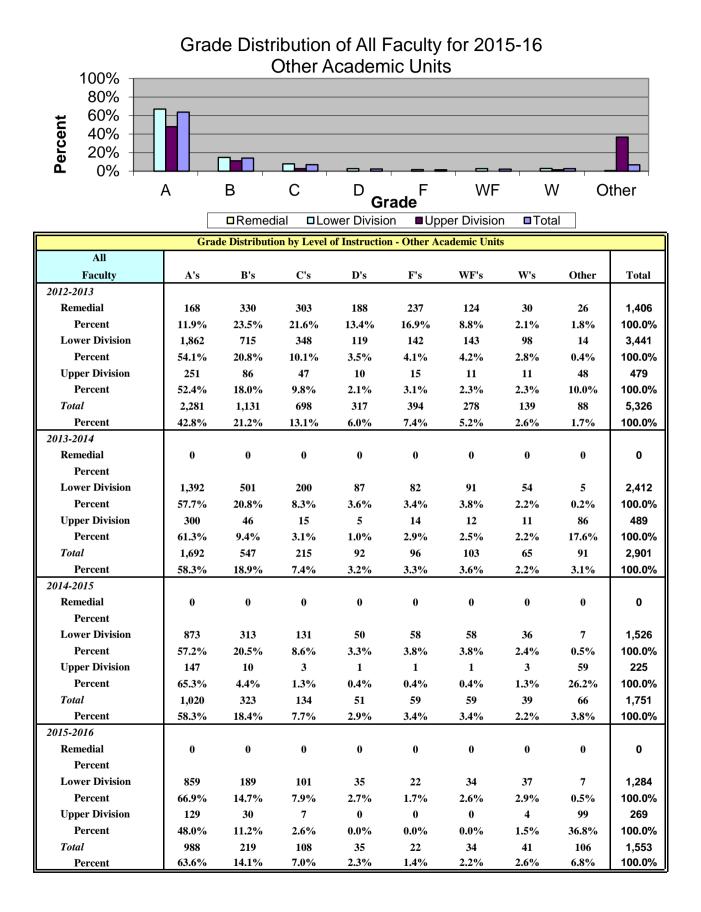

CSU Facts & Figures 2016: Grade Distribution

|                  |       | Dam           |             |               |              | ner Divisio |         |       |        |
|------------------|-------|---------------|-------------|---------------|--------------|-------------|---------|-------|--------|
|                  |       | Reme          |             | ower Divisi   | on ∎∪p       | per Divisio | on ∎Tot | tal   |        |
|                  | Grad  | le Distributi | on by Level | of Instructio | n - Other Ac | ademic Unit | ts      |       |        |
| Full-Time        |       |               |             |               |              |             |         |       |        |
| Faculty          | A's   | B's           | C's         | D's           | F's          | WF's        | W's     | Other | Total  |
| 2012-2013        |       |               |             |               |              |             |         |       |        |
| Remedial         | 97    | 213           | 176         | 113           | 154          | 80          | 17      | 26    | 876    |
| Percent          | 11.1% | 24.3%         | 20.1%       | 12.9%         | 17.6%        | 9.1%        | 1.9%    | 3.0%  | 100.0% |
| Lower Division   | 643   | 265           | 141         | 39            | 31           | 49          | 32      | 13    | 1,213  |
| Percent          | 53.0% | 21.8%         | 11.6%       | 3.2%          | 2.6%         | 4.0%        | 2.6%    | 1.1%  | 100.0% |
| Upper Division   | 251   | 86            | 47          | 10            | 15           | 11          | 11      | 48    | 479    |
| Percent          | 52.4% | 18.0%         | 9.8%        | 2.1%          | 3.1%         | 2.3%        | 2.3%    | 10.0% | 100.0% |
| Total            | 991   | 564           | 364         | 162           | 200          | 140         | 60      | 87    | 2,568  |
| Percent          | 38.6% | 22.0%         | 14.2%       | 6.3%          | 7.8%         | 5.5%        | 2.3%    | 3.4%  | 100.0% |
| 2013-2014        |       |               |             |               |              |             |         |       |        |
| Remedial         | 0     | 0             | 0           | 0             | 0            | 0           | 0       | 0     | 0      |
| Percent          |       |               |             |               |              |             |         |       | 0.0%   |
| Lower Division   | 616   | 237           | 96          | 44            | 38           | 38          | 23      | 4     | 1,096  |
| Percent          | 56.2% | 21.6%         | 8.8%        | 4.0%          | 3.5%         | 3.5%        | 2.1%    | 0.4%  | 100.0% |
| Upper Div./Grad. | 300   | 46            | 15          | 5             | 14           | 12          | 11      | 86    | 489    |
| Percent          | 61.3% | 9.4%          | 3.1%        | 1.0%          | 2.9%         | 2.5%        | 2.2%    | 17.6% | 100.0% |
| Total            | 916   | 283           | 111         | 49            | 52           | 50          | 34      | 90    | 1,585  |
| Percent          | 57.8% | 17.9%         | 7.0%        | 3.1%          | 3.3%         | 3.2%        | 2.1%    | 5.7%  | 100.0% |
| 2014-2015        |       |               |             |               |              |             |         |       |        |
| Remedial         | 0     | 0             | 0           | 0             | 0            | 0           | 0       | 0     | 0      |
| Percent          |       |               |             |               |              |             |         |       |        |
| Lower Division   | 569   | 195           | 87          | 37            | 41           | 34          | 28      | 2     | 993    |
| Percent          | 57.3% | 19.6%         | 8.8%        | 3.7%          | 4.1%         | 3.4%        | 2.8%    | 0.2%  | 100.0% |
| Upper Div./Grad. | 147   | 10            | 3           | 1             | 1            | 1           | 3       | 59    | 225    |
| Percent          | 65.3% | 4.4%          | 1.3%        | 0.4%          | 0.4%         | 0.4%        | 1.3%    | 26.2% | 100.0% |
| Total            | 716   | 205           | 90          | 38            | 42           | 35          | 31      | 61    | 1,218  |
| Percent          | 58.8% | 16.8%         | 7.4%        | 3.1%          | 3.4%         | 2.9%        | 2.5%    | 5.0%  | 100.0% |
| 2015-2016        |       |               |             |               |              |             |         |       |        |
| Remedial         | 0     | 0             | 0           | 0             | 0            | 0           | 0       | 0     | 0      |
| Percent          |       |               |             |               |              |             |         |       |        |
| Lower Division   | 348   | 88            | 55          | 16            | 14           | 22          | 26      | 4     | 573    |
| Percent          | 60.7% | 15.4%         | 9.6%        | 2.8%          | 2.4%         | 3.8%        | 4.5%    | 0.7%  | 100.0% |
| Upper Div./Grad. | 129   | 30            | 7           | 0             | 0            | 0           | 4       | 99    | 269    |
| Percent          | 48.0% | 11.2%         | 2.6%        | 0.0%          | 0.0%         | 0.0%        | 1.5%    | 36.8% | 22.0%  |
| Total            | 477   | 118           | 62          | 16            | 14           | 22          | 30      | 103   | 842    |
| Percent          | 56.7% | 14.0%         | 7.4%        | 1.9%          | 1.7%         | 2.6%        | 3.6%    | 12.2% | 100.0% |

## Grade Distribution of Part-Time Faculty for 2015-16 Other Academic Units

|                |       | Reme          | dial □Lo    | wer Divisi    | on ∎Up       | per Divisio | on 🗖 To | tal   |        |
|----------------|-------|---------------|-------------|---------------|--------------|-------------|---------|-------|--------|
|                | Grad  | le Distributi | on by Level | of Instructio | n - Other Ac | ademic Uni  | ts      |       |        |
| Part-Time      |       |               |             |               |              |             |         |       |        |
| Faculty        | A's   | B's           | C's         | D's           | F's          | WF's        | W's     | Other | Total  |
| 2012-2013      |       |               |             |               |              |             |         |       |        |
| Remedial       | 71    | 117           | 127         | 75            | 83           | 44          | 13      | 0     | 530    |
| Percent        | 13.4% | 22.1%         | 24.0%       | 14.2%         | 15.7%        | 8.3%        | 2.5%    | 0.0%  | 100.0% |
| Lower Division | 1,219 | 450           | 207         | 80            | 111          | 94          | 66      | 1     | 2,228  |
| Percent        | 54.7% | 20.2%         | 9.3%        | 3.6%          | 5.0%         | 4.2%        | 3.0%    | 0.0%  | 100.0% |
| Upper Division | 0     | 0             | 0           | 0             | 0            | 0           | 0       | 0     | 0      |
| Percent        |       |               |             |               |              |             |         |       | 0.0%   |
| Total          | 1,290 | 567           | 334         | 155           | 194          | 138         | 79      | 1     | 2,758  |
| Percent        | 46.8% | 20.6%         | 12.1%       | 5.6%          | 7.0%         | 5.0%        | 2.9%    | 0.0%  | 100.0% |
| 2013-2014      |       |               |             |               |              |             |         |       |        |
| Remedial       | 0     | 0             | 0           | 0             | 0            | 0           | 0       | 0     | 0      |
| Percent        |       |               |             |               |              |             |         |       | 0.0%   |
| Lower Division | 776   | 264           | 104         | 43            | 44           | 53          | 31      | 1     | 1,316  |
| Percent        | 59.0% | 20.1%         | 7.9%        | 3.3%          | 3.3%         | 4.0%        | 2.4%    | 0.1%  | 100.0% |
| Upper Division | 0     | 0             | 0           | 0             | 0            | 0           | 0       | 0     | 0      |
| Percent        |       |               |             |               |              |             |         |       | 0.0%   |
| Total          | 776   | 264           | 104         | 43            | 44           | 53          | 31      | 1     | 1,316  |
| Percent        | 59.0% | 20.1%         | 7.9%        | 3.3%          | 3.3%         | 4.0%        | 2.4%    | 0.1%  | 100.0% |
| 2014-2015      |       |               |             |               |              |             |         |       |        |
| Remedial       | 0     | 0             | 0           | 0             | 0            | 0           | 0       | 0     | 0      |
| Percent        |       |               |             |               |              |             |         |       |        |
| Lower Division | 304   | 118           | 44          | 13            | 17           | 24          | 8       | 5     | 533    |
| Percent        | 57.0% | 22.1%         | 8.3%        | 2.4%          | 3.2%         | 4.5%        | 1.5%    | 0.9%  | 100.0% |
| Upper Division | 0     | 0             | 0           | 0             | 0            | 0           | 0       | 0     | 0      |
| Percent        |       |               |             |               |              |             |         |       |        |
| Total          | 304   | 118           | 44          | 13            | 17           | 24          | 8       | 5     | 533    |
| Percent        | 57.0% | 22.1%         | 8.3%        | 2.4%          | 3.2%         | 4.5%        | 1.5%    | 0.9%  | 100.0% |
| 2015-2016      |       |               |             |               |              |             |         |       |        |
| Remedial       | 0     | 0             | 0           | 0             | 0            | 0           | 0       | 0     | 0      |
| Percent        |       |               |             |               |              |             |         |       |        |
| Lower Division | 511   | 101           | 46          | 19            | 8            | 12          | 11      | 3     | 711    |
| Percent        | 71.9% | 14.2%         | 6.5%        | 2.7%          | 1.1%         | 1.7%        | 1.5%    | 0.4%  | 100.0% |
| Upper Division | 0     | 0             | 0           | 0             | 0            | 0           | 0       | 0     | 0      |
| Percent        |       |               |             |               |              |             |         |       | 0.0%   |
| Total          | 511   | 101           | 46          | 19            | 8            | 12          | 11      | 3     | 711    |
| Percent        | 71.9% | 14.2%         | 6.5%        | 2.7%          | 1.1%         | 1.7%        | 1.5%    | 0.4%  | 100.0% |