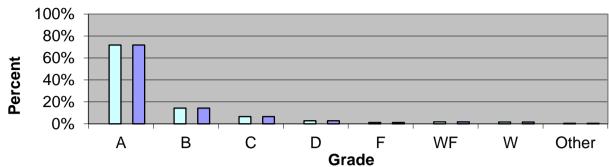

## Grade Distribution of Part-Time Faculty for 2015-16 Other Academic Units

|                |       | Reme          | dial □Lo    | wer Divisi    | on ∎Up       | per Divisio | on 🗖 To | tal   |        |
|----------------|-------|---------------|-------------|---------------|--------------|-------------|---------|-------|--------|
|                | Grad  | le Distributi | on by Level | of Instructio | n - Other Ac | ademic Uni  | ts      |       |        |
| Part-Time      |       |               |             |               |              |             |         |       |        |
| Faculty        | A's   | B's           | C's         | D's           | F's          | WF's        | W's     | Other | Total  |
| 2012-2013      |       |               |             |               |              |             |         |       |        |
| Remedial       | 71    | 117           | 127         | 75            | 83           | 44          | 13      | 0     | 530    |
| Percent        | 13.4% | 22.1%         | 24.0%       | 14.2%         | 15.7%        | 8.3%        | 2.5%    | 0.0%  | 100.0% |
| Lower Division | 1,219 | 450           | 207         | 80            | 111          | 94          | 66      | 1     | 2,228  |
| Percent        | 54.7% | 20.2%         | 9.3%        | 3.6%          | 5.0%         | 4.2%        | 3.0%    | 0.0%  | 100.0% |
| Upper Division | 0     | 0             | 0           | 0             | 0            | 0           | 0       | 0     | 0      |
| Percent        |       |               |             |               |              |             |         |       | 0.0%   |
| Total          | 1,290 | 567           | 334         | 155           | 194          | 138         | 79      | 1     | 2,758  |
| Percent        | 46.8% | 20.6%         | 12.1%       | 5.6%          | 7.0%         | 5.0%        | 2.9%    | 0.0%  | 100.0% |
| 2013-2014      |       |               |             |               |              |             |         |       |        |
| Remedial       | 0     | 0             | 0           | 0             | 0            | 0           | 0       | 0     | 0      |
| Percent        |       |               |             |               |              |             |         |       | 0.0%   |
| Lower Division | 776   | 264           | 104         | 43            | 44           | 53          | 31      | 1     | 1,316  |
| Percent        | 59.0% | 20.1%         | 7.9%        | 3.3%          | 3.3%         | 4.0%        | 2.4%    | 0.1%  | 100.0% |
| Upper Division | 0     | 0             | 0           | 0             | 0            | 0           | 0       | 0     | 0      |
| Percent        |       |               |             |               |              |             |         |       | 0.0%   |
| Total          | 776   | 264           | 104         | 43            | 44           | 53          | 31      | 1     | 1,316  |
| Percent        | 59.0% | 20.1%         | 7.9%        | 3.3%          | 3.3%         | 4.0%        | 2.4%    | 0.1%  | 100.0% |
| 2014-2015      |       |               |             |               |              |             |         |       |        |
| Remedial       | 0     | 0             | 0           | 0             | 0            | 0           | 0       | 0     | 0      |
| Percent        |       |               |             |               |              |             |         |       |        |
| Lower Division | 304   | 118           | 44          | 13            | 17           | 24          | 8       | 5     | 533    |
| Percent        | 57.0% | 22.1%         | 8.3%        | 2.4%          | 3.2%         | 4.5%        | 1.5%    | 0.9%  | 100.0% |
| Upper Division | 0     | 0             | 0           | 0             | 0            | 0           | 0       | 0     | 0      |
| Percent        |       |               |             |               |              |             |         |       |        |
| Total          | 304   | 118           | 44          | 13            | 17           | 24          | 8       | 5     | 533    |
| Percent        | 57.0% | 22.1%         | 8.3%        | 2.4%          | 3.2%         | 4.5%        | 1.5%    | 0.9%  | 100.0% |
| 2015-2016      |       |               |             |               |              |             |         |       |        |
| Remedial       | 0     | 0             | 0           | 0             | 0            | 0           | 0       | 0     | 0      |
| Percent        |       |               |             |               |              |             |         |       |        |
| Lower Division | 511   | 101           | 46          | 19            | 8            | 12          | 11      | 3     | 711    |
| Percent        | 71.9% | 14.2%         | 6.5%        | 2.7%          | 1.1%         | 1.7%        | 1.5%    | 0.4%  | 100.0% |
| Upper Division | 0     | 0             | 0           | 0             | 0            | 0           | 0       | 0     | 0      |
| Percent        |       |               |             |               |              |             |         |       | 0.0%   |
| Total          | 511   | 101           | 46          | 19            | 8            | 12          | 11      | 3     | 711    |
| Percent        | 71.9% | 14.2%         | 6.5%        | 2.7%          | 1.1%         | 1.7%        | 1.5%    | 0.4%  | 100.0% |