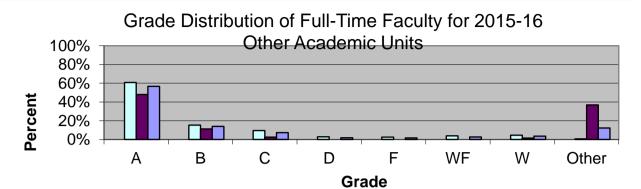

CSU Facts & Figures 2016: Grade Distribution

|                  |       | Dam           |             |               |              | ner Divisio |         |       |        |
|------------------|-------|---------------|-------------|---------------|--------------|-------------|---------|-------|--------|
|                  |       | Reme          |             | ower Divisi   | on ∎∪p       | per Divisio | on ∎Tot | tal   |        |
|                  | Grad  | le Distributi | on by Level | of Instructio | n - Other Ac | ademic Unit | ts      |       |        |
| Full-Time        |       |               |             |               |              |             |         |       |        |
| Faculty          | A's   | B's           | C's         | D's           | F's          | WF's        | W's     | Other | Total  |
| 2012-2013        |       |               |             |               |              |             |         |       |        |
| Remedial         | 97    | 213           | 176         | 113           | 154          | 80          | 17      | 26    | 876    |
| Percent          | 11.1% | 24.3%         | 20.1%       | 12.9%         | 17.6%        | 9.1%        | 1.9%    | 3.0%  | 100.0% |
| Lower Division   | 643   | 265           | 141         | 39            | 31           | 49          | 32      | 13    | 1,213  |
| Percent          | 53.0% | 21.8%         | 11.6%       | 3.2%          | 2.6%         | 4.0%        | 2.6%    | 1.1%  | 100.0% |
| Upper Division   | 251   | 86            | 47          | 10            | 15           | 11          | 11      | 48    | 479    |
| Percent          | 52.4% | 18.0%         | 9.8%        | 2.1%          | 3.1%         | 2.3%        | 2.3%    | 10.0% | 100.0% |
| Total            | 991   | 564           | 364         | 162           | 200          | 140         | 60      | 87    | 2,568  |
| Percent          | 38.6% | 22.0%         | 14.2%       | 6.3%          | 7.8%         | 5.5%        | 2.3%    | 3.4%  | 100.0% |
| 2013-2014        |       |               |             |               |              |             |         |       |        |
| Remedial         | 0     | 0             | 0           | 0             | 0            | 0           | 0       | 0     | 0      |
| Percent          |       |               |             |               |              |             |         |       | 0.0%   |
| Lower Division   | 616   | 237           | 96          | 44            | 38           | 38          | 23      | 4     | 1,096  |
| Percent          | 56.2% | 21.6%         | 8.8%        | 4.0%          | 3.5%         | 3.5%        | 2.1%    | 0.4%  | 100.0% |
| Upper Div./Grad. | 300   | 46            | 15          | 5             | 14           | 12          | 11      | 86    | 489    |
| Percent          | 61.3% | 9.4%          | 3.1%        | 1.0%          | 2.9%         | 2.5%        | 2.2%    | 17.6% | 100.0% |
| Total            | 916   | 283           | 111         | 49            | 52           | 50          | 34      | 90    | 1,585  |
| Percent          | 57.8% | 17.9%         | 7.0%        | 3.1%          | 3.3%         | 3.2%        | 2.1%    | 5.7%  | 100.0% |
| 2014-2015        |       |               |             |               |              |             |         |       |        |
| Remedial         | 0     | 0             | 0           | 0             | 0            | 0           | 0       | 0     | 0      |
| Percent          |       |               |             |               |              |             |         |       |        |
| Lower Division   | 569   | 195           | 87          | 37            | 41           | 34          | 28      | 2     | 993    |
| Percent          | 57.3% | 19.6%         | 8.8%        | 3.7%          | 4.1%         | 3.4%        | 2.8%    | 0.2%  | 100.0% |
| Upper Div./Grad. | 147   | 10            | 3           | 1             | 1            | 1           | 3       | 59    | 225    |
| Percent          | 65.3% | 4.4%          | 1.3%        | 0.4%          | 0.4%         | 0.4%        | 1.3%    | 26.2% | 100.0% |
| Total            | 716   | 205           | 90          | 38            | 42           | 35          | 31      | 61    | 1,218  |
| Percent          | 58.8% | 16.8%         | 7.4%        | 3.1%          | 3.4%         | 2.9%        | 2.5%    | 5.0%  | 100.0% |
| 2015-2016        |       |               |             |               |              |             |         |       |        |
| Remedial         | 0     | 0             | 0           | 0             | 0            | 0           | 0       | 0     | 0      |
| Percent          |       |               |             |               |              |             |         |       |        |
| Lower Division   | 348   | 88            | 55          | 16            | 14           | 22          | 26      | 4     | 573    |
| Percent          | 60.7% | 15.4%         | 9.6%        | 2.8%          | 2.4%         | 3.8%        | 4.5%    | 0.7%  | 100.0% |
| Upper Div./Grad. | 129   | 30            | 7           | 0             | 0            | 0           | 4       | 99    | 269    |
| Percent          | 48.0% | 11.2%         | 2.6%        | 0.0%          | 0.0%         | 0.0%        | 1.5%    | 36.8% | 22.0%  |
| Total            | 477   | 118           | 62          | 16            | 14           | 22          | 30      | 103   | 842    |
| Percent          | 56.7% | 14.0%         | 7.4%        | 1.9%          | 1.7%         | 2.6%        | 3.6%    | 12.2% | 100.0% |