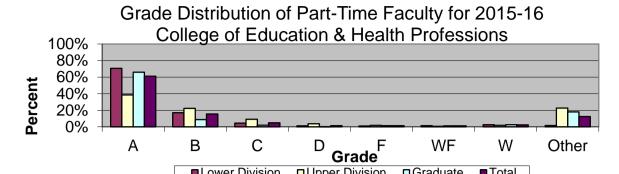

|                                                                                        |       |         |      |          |      |          |       | 1     |        |
|----------------------------------------------------------------------------------------|-------|---------|------|----------|------|----------|-------|-------|--------|
|                                                                                        |       | Lower [ |      | □Upper D |      | Graduate | Total | ]     |        |
| Grade Distribution by Level of Instruction - College of Education & Health Professions |       |         |      |          |      |          |       |       |        |
| Part-Time                                                                              |       |         |      |          |      |          |       |       |        |
| Faculty                                                                                | A's   | B's     | C's  | D's      | F's  | WF's     | W's   | Other | Total  |
| 2012-2013                                                                              |       |         |      |          |      |          |       |       |        |
| Lower Division                                                                         | 1,587 | 314     | 74   | 24       | 27   | 25       | 51    | 85    | 2,187  |
| Percent                                                                                | 72.6% | 14.4%   | 3.4% | 1.1%     | 1.2% | 1.1%     | 2.3%  | 3.9%  | 100.0% |
| Upper Division                                                                         | 368   | 101     | 37   | 6        | 6    | 5        | 12    | 389   | 924    |
| Percent                                                                                | 39.8% | 10.9%   | 4.0% | 0.6%     | 0.6% | 0.5%     | 1.3%  | 42.1% | 100.0% |
| Graduate                                                                               | 504   | 46      | 8    | 4        | 13   | 7        | 33    | 335   | 950    |
| Percent                                                                                | 53.1% | 4.8%    | 0.8% | 0.4%     | 1.4% | 0.7%     | 3.5%  | 35.3% | 100.0% |
| Total                                                                                  | 2,459 | 461     | 119  | 34       | 46   | 37       | 96    | 809   | 4,061  |
| Percent                                                                                | 60.6% | 11.4%   | 2.9% | 0.8%     | 1.1% | 0.9%     | 2.4%  | 19.9% | 100.0% |
| 2013-2014                                                                              |       |         |      |          |      |          |       |       |        |
| Lower Division                                                                         | 1,568 | 339     | 97   | 33       | 32   | 40       | 47    | 81    | 2,237  |
| Percent                                                                                | 70.1% | 15.2%   | 4.3% | 1.5%     | 1.4% | 1.8%     | 2.1%  | 3.6%  | 100.0% |
| <b>Upper Division</b>                                                                  | 567   | 222     | 81   | 25       | 8    | 2        | 18    | 463   | 1,386  |
| Percent                                                                                | 40.9% | 16.0%   | 5.8% | 1.8%     | 0.6% | 0.1%     | 1.3%  | 33.4% | 100.0% |
| Graduate                                                                               | 470   | 67      | 9    | 0        | 2    | 5        | 20    | 218   | 791    |
| Percent                                                                                | 59.4% | 8.5%    | 1.1% | 0.0%     | 0.3% | 0.6%     | 2.5%  | 27.6% | 100.0% |
| Total                                                                                  | 2,605 | 628     | 187  | 58       | 42   | 47       | 85    | 762   | 4,414  |
| Percent                                                                                | 59.0% | 14.2%   | 4.2% | 1.3%     | 1.0% | 1.1%     | 1.9%  | 17.3% | 100.0% |
| 2014-2015                                                                              |       |         |      |          |      |          |       |       |        |
| Lower Division                                                                         | 1,621 | 408     | 117  | 35       | 36   | 46       | 57    | 97    | 2,417  |
| Percent                                                                                | 67.1% | 16.9%   | 4.8% | 1.4%     | 1.5% | 1.9%     | 2.4%  | 4.0%  | 100.0% |
| Upper Division                                                                         | 430   | 282     | 104  | 45       | 14   | 11       | 15    | 320   | 1,221  |
| Percent                                                                                | 35.2% | 23.1%   | 8.5% | 3.7%     | 1.1% | 0.9%     | 1.2%  | 26.2% | 100.0% |
| Graduate                                                                               | 762   | 117     | 22   | 4        | 11   | 15       | 27    | 307   | 1,265  |
| Percent                                                                                | 60.2% | 9.2%    | 1.7% | 0.3%     | 0.9% | 1.2%     | 2.1%  | 24.3% | 100.0% |
| Total                                                                                  | 2,813 | 807     | 243  | 84       | 61   | 72       | 99    | 724   | 4,903  |
| Percent                                                                                | 57.4% | 16.5%   | 5.0% | 1.7%     | 1.2% | 1.5%     | 2.0%  | 14.8% | 100.0% |
| 2015-2016                                                                              |       |         |      |          |      |          |       |       |        |
| Lower Division                                                                         | 1,563 | 378     | 99   | 27       | 23   | 31       | 58    | 36    | 2,215  |
| Percent                                                                                | 70.6% | 17.1%   | 4.5% | 1.2%     | 1.0% | 1.4%     | 2.6%  | 1.6%  | 100.0% |
| Upper Division                                                                         | 507   | 293     | 120  | 48       | 22   | 7        | 24    | 298   | 1,319  |
| Percent                                                                                | 38.4% | 22.2%   | 9.1% | 3.6%     | 1.7% | 0.5%     | 1.8%  | 22.6% | 100.0% |
| Graduate                                                                               | 1,199 | 158     | 36   | 3        | 25   | 23       | 46    | 327   | 1,817  |
| Percent                                                                                | 66.0% | 8.7%    | 2.0% | 0.2%     | 1.4% | 1.3%     | 2.5%  | 18.0% | 100.0% |
| Total                                                                                  | 3,269 | 829     | 255  | 78       | 70   | 61       | 128   | 661   | 5,351  |
| Percent                                                                                | 61.1% | 15.5%   | 4.8% | 1.5%     | 1.3% | 1.1%     | 2.4%  | 12.4% | 100.0% |