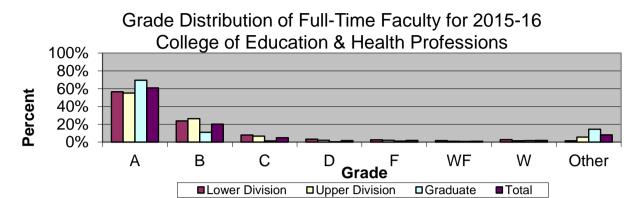

| Grade Distribution by Level of Instruction - College of Education & Health Professions |       |       |      |      |      |      |      |       |        |
|----------------------------------------------------------------------------------------|-------|-------|------|------|------|------|------|-------|--------|
| Full-Time                                                                              |       |       |      |      |      |      |      |       |        |
| Faculty                                                                                | A's   | B's   | C's  | D's  | F's  | WF's | W's  | Other | Total  |
| 2012-2013                                                                              |       |       |      |      |      |      |      |       |        |
| Lower Division                                                                         | 965   | 466   | 166  | 47   | 51   | 48   | 65   | 53    | 1,861  |
| Percent                                                                                | 51.9% | 25.0% | 8.9% | 2.5% | 2.7% | 2.6% | 3.5% | 2.8%  | 100.0% |
| Upper Division                                                                         | 2,044 | 1,194 | 385  | 113  | 77   | 38   | 63   | 265   | 4,179  |
| Percent                                                                                | 48.9% | 28.6% | 9.2% | 2.7% | 1.8% | 0.9% | 1.5% | 6.3%  | 100.0% |
| Graduate                                                                               | 1,569 | 264   | 47   | 4    | 14   | 34   | 62   | 207   | 2,201  |
| Percent                                                                                | 71.3% | 12.0% | 2.1% | 0.2% | 0.6% | 1.5% | 2.8% | 9.4%  | 100.0% |
| Total                                                                                  | 4,578 | 1,924 | 598  | 164  | 142  | 120  | 190  | 525   | 8,241  |
| Percent                                                                                | 55.6% | 23.3% | 7.3% | 2.0% | 1.7% | 1.5% | 2.3% | 6.4%  | 100.0% |
| 2013-2014                                                                              |       |       |      |      |      |      |      |       |        |
| Lower Division                                                                         | 1,002 | 518   | 157  | 45   | 43   | 29   | 56   | 3     | 1,853  |
| Percent                                                                                | 54.1% | 28.0% | 8.5% | 2.4% | 2.3% | 1.6% | 3.0% | 0.2%  | 100.0% |
| Upper Division                                                                         | 2,379 | 1,169 | 349  | 100  | 61   | 17   | 57   | 258   | 4,390  |
| Percent                                                                                | 54.2% | 26.6% | 7.9% | 2.3% | 1.4% | 0.4% | 1.3% | 5.9%  | 100.0% |
| Graduate                                                                               | 1,548 | 300   | 33   | 6    | 13   | 22   | 43   | 252   | 2,217  |
| Percent                                                                                | 69.8% | 13.5% | 1.5% | 0.3% | 0.6% | 1.0% | 1.9% | 11.4% | 100.0% |
| Total                                                                                  | 4,929 | 1,987 | 539  | 151  | 117  | 68   | 156  | 513   | 8,460  |
| Percent                                                                                | 58.3% | 23.5% | 6.4% | 1.8% | 1.4% | 0.8% | 1.8% | 6.1%  | 100.0% |
| 2014-2015                                                                              |       |       |      |      |      |      |      |       |        |
| Lower Division                                                                         | 939   | 405   | 142  | 34   | 47   | 41   | 36   | 2     | 1,646  |
| Percent                                                                                | 57.0% | 24.6% | 8.6% | 2.1% | 2.9% | 2.5% | 2.2% | 0.1%  | 100.0% |
| <b>Upper Division</b>                                                                  | 2,383 | 1,183 | 363  | 96   | 64   | 24   | 61   | 226   | 4,400  |
| Percent                                                                                | 54.2% | 26.9% | 8.3% | 2.2% | 1.5% | 0.5% | 1.4% | 5.1%  | 100.0% |
| Graduate                                                                               | 1,835 | 299   | 66   | 11   | 24   | 32   | 67   | 369   | 2,703  |
| Percent                                                                                | 67.9% | 11.1% | 2.4% | 0.4% | 0.9% | 1.2% | 2.5% | 13.7% | 100.0% |
| Total                                                                                  | 5,157 | 1,887 | 571  | 141  | 135  | 97   | 164  | 597   | 8,749  |
| Percent                                                                                | 58.9% | 21.6% | 6.5% | 1.6% | 1.5% | 1.1% | 1.9% | 6.8%  | 100.0% |
| 2015-2016                                                                              |       |       |      |      |      |      |      |       |        |
| Lower Division                                                                         | 888   | 372   | 125  | 51   | 41   | 27   | 43   | 22    | 1,569  |
| Percent                                                                                | 56.6% | 23.7% | 8.0% | 3.3% | 2.6% | 1.7% | 2.7% | 1.4%  | 100.0% |
| Upper Division                                                                         | 2,269 | 1,080 | 271  | 85   | 80   | 38   | 62   | 229   | 4,114  |
| Percent                                                                                | 55.2% | 26.3% | 6.6% | 2.1% | 1.9% | 0.9% | 1.5% | 5.6%  | 100.0% |
| Graduate                                                                               | 2,346 | 370   | 43   | 8    | 39   | 23   | 55   | 488   | 3,372  |
| Percent                                                                                | 69.6% | 11.0% | 1.3% | 0.2% | 1.2% | 0.7% | 1.6% | 14.5% | 100.0% |
| Total                                                                                  | 5,503 | 1,822 | 439  | 144  | 160  | 88   | 160  | 739   | 9,055  |
| Percent                                                                                | 60.8% | 20.1% | 4.8% | 1.6% | 1.8% | 1.0% | 1.8% | 8.2%  | 100.0% |