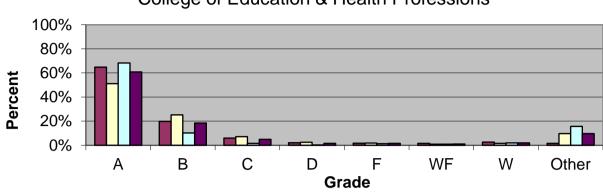

Lower Division

Upper Division

Graduate

Total

| Grade Distribution of All Faculty for 2015-16 |
|-----------------------------------------------|
| College of Education & Health Professions     |

| Grade Distribution by Level of Instruction - College of Education & Health Professions |         |       |       |      |         |         |      |        |        |
|----------------------------------------------------------------------------------------|---------|-------|-------|------|---------|---------|------|--------|--------|
| All                                                                                    |         |       |       |      |         |         |      |        |        |
| Faculty                                                                                | A's     | B's   | C's   | D's  | F's     | WF's    | W's  | Other  | Total  |
| 2012-2013                                                                              | 11.5    | Do    | 0.5   | Do   | 10      |         | 11.5 | oulei  | 1000   |
| Lower Division                                                                         | 2.552   | 780   | 240   | 71   | 78      | 73      | 116  | 138    | 4.048  |
| Percent                                                                                | 63.0%   | 19.3% | 5.9%  | 1.8% | 1.9%    | 1.8%    | 2.9% | 3.4%   | 100.0% |
| Upper Division                                                                         | 2,412   | 1,295 | 422   | 119  | 83      | 43      | 75   | 654    | 5,103  |
| Percent                                                                                | 47.3%   | 25.4% | 8.3%  | 2.3% | 1.6%    | 0.8%    | 1.5% | 12.8%  | 100.0% |
| Graduate                                                                               | 2,073   | 310   | 55    | 8    | 27      | 41      | 95   | 542    | 3,151  |
| Percent                                                                                | 65.8%   | 9.8%  | 1.7%  | 0.3% | 0.9%    | 1.3%    | 3.0% | 17.2%  | 100.0% |
| Total                                                                                  | 7.037   | 2,385 | 717   | 198  | 188     | 157     | 286  | 1,334  | 12,302 |
| Percent                                                                                | 57.2%   | 19.4% | 5.8%  | 1.6% | 1.5%    | 1.3%    | 2.3% | 10.8%  | 100.0% |
| 2013-2014                                                                              | 0.11270 | 1,1,1 | 01070 | 1070 | 210 / 0 | 110 / 0 |      | 101070 |        |
| Lower Division                                                                         | 2,570   | 857   | 254   | 78   | 75      | 69      | 103  | 84     | 4,090  |
| Percent                                                                                | 62.8%   | 21.0% | 6.2%  | 1.9% | 1.8%    | 1.7%    | 2.5% | 2.1%   | 100.0% |
| Upper Division                                                                         | 2,946   | 1,391 | 430   | 125  | 69      | 19      | 75   | 721    | 5,776  |
| Percent                                                                                | 51.0%   | 24.1% | 7.4%  | 2.2% | 1.2%    | 0.3%    | 1.3% | 12.5%  | 100.0% |
| Graduate                                                                               | 2,018   | 367   | 42    | 6    | 15      | 27      | 63   | 470    | 3,008  |
| Percent                                                                                | 67.1%   | 12.2% | 1.4%  | 0.2% | 0.5%    | 0.9%    | 2.1% | 15.6%  | 100.0% |
| Total                                                                                  | 7,534   | 2,615 | 726   | 209  | 159     | 115     | 241  | 1,275  | 12,874 |
| Percent                                                                                | 58.5%   | 20.3% | 5.6%  | 1.6% | 1.2%    | 0.9%    | 1.9% | 9.9%   | 100.0% |
| 2014-2015                                                                              |         |       |       |      |         |         |      |        |        |
| Lower Division                                                                         | 2,560   | 813   | 259   | 69   | 83      | 87      | 93   | 99     | 4,063  |
| Percent                                                                                | 63.0%   | 20.0% | 6.4%  | 1.7% | 2.0%    | 2.1%    | 2.3% | 2.4%   | 100.0% |
| Upper Division                                                                         | 2,813   | 1,465 | 467   | 141  | 78      | 35      | 76   | 546    | 5,621  |
| Percent                                                                                | 50.0%   | 26.1% | 8.3%  | 2.5% | 1.4%    | 0.6%    | 1.4% | 9.7%   | 100.0% |
| Graduate                                                                               | 2,597   | 416   | 88    | 15   | 35      | 47      | 94   | 676    | 3,968  |
| Percent                                                                                | 65.4%   | 10.5% | 2.2%  | 0.4% | 0.9%    | 1.2%    | 2.4% | 17.0%  | 100.0% |
| Total                                                                                  | 7,970   | 2,694 | 814   | 225  | 196     | 169     | 263  | 1,321  | 13,652 |
| Percent                                                                                | 58.4%   | 19.7% | 6.0%  | 1.6% | 1.4%    | 1.2%    | 1.9% | 9.7%   | 100.0% |
| 2015-2016                                                                              |         |       |       |      |         |         |      |        |        |
| Lower Division                                                                         | 2,451   | 750   | 224   | 78   | 64      | 58      | 101  | 58     | 3,784  |
| Percent                                                                                | 64.8%   | 19.8% | 5.9%  | 2.1% | 1.7%    | 1.5%    | 2.7% | 1.5%   | 100.0% |
| Upper Division                                                                         | 2,776   | 1,373 | 391   | 133  | 102     | 45      | 86   | 527    | 5,433  |
| Percent                                                                                | 51.1%   | 25.3% | 7.2%  | 2.4% | 1.9%    | 0.8%    | 1.6% | 9.7%   | 100.0% |
| Graduate                                                                               | 3,545   | 528   | 79    | 11   | 64      | 46      | 101  | 815    | 5,189  |
| Percent                                                                                | 68.3%   | 10.2% | 1.5%  | 0.2% | 1.2%    | 0.9%    | 1.9% | 15.7%  | 100.0% |
| Total                                                                                  | 8,772   | 2,651 | 694   | 222  | 230     | 149     | 288  | 1,400  | 14,406 |
| Percent                                                                                | 60.9%   | 18.4% | 4.8%  | 1.5% | 1.6%    | 1.0%    | 2.0% | 9.7%   | 100.0% |