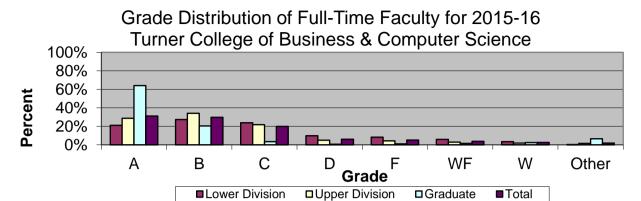

| Gra                     | de Distributio | on by Level of | f Instruction  | - Turner Co | llege of Busi | ness & Com  | puter Scien | ce          |                 |
|-------------------------|----------------|----------------|----------------|-------------|---------------|-------------|-------------|-------------|-----------------|
| Full-Time               |                |                |                |             |               |             |             |             |                 |
| Faculty                 | A's            | B's            | C's            | D's         | F's           | WF's        | W's         | Other       | Total           |
| 2012-2013               |                |                |                |             |               |             |             |             |                 |
| Lower Division          | 504            | 754            | 722            | 327         | 336           | 193         | 106         | 20          | 2,962           |
| Percent                 | 17.0%          | 25.5%          | 24.4%          | 11.0%       | 11.3%         | 6.5%        | 3.6%        | 0.7%        | 100.0%          |
| Upper Division          | 1,369          | 1,561          | 962            | 217         | 201           | 130         | 93          | 55          | 4,588           |
| Percent                 | 29.8%          | 34.0%          | 21.0%          | 4.7%        | 4.4%          | 2.8%        | 2.0%        | 1.2%        | 100.0%          |
| Graduate                | 641            | 291            | 52             | 22          | 19            | 21          | 42          | 10          | 1,098           |
| Percent                 | 58.4%          | 26.5%          | 4.7%           | 2.0%        | 1.7%          | 1.9%        | 3.8%        | 0.9%        | 100.0%          |
| Total                   | 2,514          | 2,606          | 1,736          | 566         | 556           | 344         | 241         | 85          | 8,648           |
| Percent                 | 29.1%          | 30.1%          | 20.1%          | 6.5%        | 6.4%          | 4.0%        | 2.8%        | 1.0%        | 100.0%          |
| 2013-2014               |                |                |                |             |               |             |             |             |                 |
| Lower Division          | 654            | 787            | 771            | 364         | 235           | 198         | 87          | 12          | 3,108           |
| Percent                 | 21.0%          | 25.3%          | 24.8%          | 11.7%       | 7.6%          | 6.4%        | 2.8%        | 0.4%        | 100.0%          |
| Upper Division          | 1,495          | 1,535          | 904            | 259         | 155           | 148         | 106         | 63          | 4,665           |
| Percent                 | 32.0%          | 32.9%          | 19.4%          | 5.6%        | 3.3%          | 3.2%        | 2.3%        | 1.4%        | 100.0%          |
| Graduate                | 942            | 295            | 52             | 13          | 9             | 37          | 30          | 36          | 1,414           |
| Percent                 | 66.6%          | 20.9%          | 3.7%           | 0.9%        | 0.6%          | 2.6%        | 2.1%        | 2.5%        | 100.0%          |
| Total                   | 3,091          | 2,617          | 1,727          | 636         | 399           | 383         | 223         | 111         | 9,187           |
| Percent                 | 33.6%          | 28.5%          | 18.8%          | 6.9%        | 4.3%          | 4.2%        | 2.4%        | 1.2%        | 100.0%          |
| 2014-2015               |                |                |                |             |               |             |             |             |                 |
| Lower Division          | 635            | 878            | 821            | 329         | 264           | 173         | 93          | 12          | 3,205           |
| Percent                 | 19.8%          | 27.4%          | 25.6%          | 10.3%       | 8.2%          | 5.4%        | 2.9%        | 0.4%        | 100.0%          |
| Upper Division          | 1,439          | 1,455          | 946            | 234         | 223           | 164         | 95          | 63          | 4,619           |
| Percent                 | 31.2%          | 31.5%          | 20.5%          | 5.1%        | 4.8%          | 3.6%        | 2.1%        | 1.4%        | 100.0%          |
| Graduate                | 926            | 234            | 34             | 10          | 14            | 32          | 20          | 52          | 1,322           |
| Percent                 | 70.0%          | 17.7%          | 2.6%           | 0.8%        | 1.1%          | 2.4%        | 1.5%        | 3.9%        | 100.0%          |
| <i>Total</i><br>Percent | 3,000<br>32.8% | 2,567<br>28.1% | 1,801<br>19.7% | 573<br>6.3% | 501<br>5.5%   | 369<br>4.0% | 208<br>2.3% | 127<br>1.4% | 9,146<br>100.0% |
| 2015-2016               | 32.0 /0        | 20.1 /0        | 17.7 /0        | 0.5 /0      | 3.3 /0        | 4.0 /0      | 2.3 /0      | 1.4 /0      | 100.076         |
| Lower Division          | 656            | 847            | 744            | 307         | 258           | 184         | 105         | 9           | 3,110           |
| Percent                 | 21.1%          | 27.2%          | 23.9%          | 9.9%        | 8.3%          | 5.9%        | 3.4%        | 0.3%        | 100.0%          |
| Upper Division          | 1,359          | 1,616          | 1,029          | 237         | 204           | 136         | 90          | 71          | 4,742           |
| Percent                 | 28.7%          | 34.1%          | 21.7%          | 5.0%        | 4.3%          | 2.9%        | 1.9%        | 1.5%        | 100.0%          |
| Graduate                | 846            | 269            | 46             | 9           | 14            | 21          | 32          | 86          | 1,323           |
| Percent                 | 63.9%          | 20.3%          | 3.5%           | 0.7%        | 1.1%          | 1.6%        | 2.4%        | 6.5%        | 100.0%          |
| Total                   | 2,861          | 2,732          | 1,819          | 553         | 476           | 341         | 227         | 166         | 9,175           |
| Percent                 | 31.2%          | 29.8%          | 19.8%          | 6.0%        | 5.2%          | 3.7%        | 2.5%        | 1.8%        | 100.0%          |