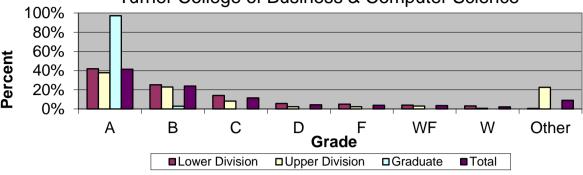

## Grade Distribution of Part-Time Faculty for 2015-2016 Turner College of Business & Computer Science

| Grade Distribution by Level of Instruction - D. A.Turner College of Business & Computer Science |       |       |       |      |             |      |      |       |        |
|-------------------------------------------------------------------------------------------------|-------|-------|-------|------|-------------|------|------|-------|--------|
| Part-Time                                                                                       |       |       |       |      |             |      |      |       |        |
| Faculty                                                                                         | A's   | B's   | C's   | D's  | F's         | WF's | W's  | Other | Total  |
| 2012-2013                                                                                       |       |       |       |      |             |      |      |       |        |
| Lower Division                                                                                  | 194   | 150   | 94    | 45   | 70          | 48   | 40   | 0     | 641    |
| Percent                                                                                         | 30.3% | 23.4% | 14.7% | 7.0% | 10.9%       | 7.5% | 6.2% | 0.0%  | 100.0% |
| Upper Division                                                                                  | 19    | 30    | 32    | 11   | 3           | 0    | 2    | 147   | 244    |
| Percent                                                                                         | 7.8%  | 12.3% | 13.1% | 4.5% | 1.2%        | 0.0% | 0.8% | 60.2% | 100.0% |
| Graduate                                                                                        | 124   | 44    | 3     | 0    | 1           | 0    | 0    | 0     | 172    |
| Percent                                                                                         | 72.1% | 25.6% | 1.7%  | 0.0% | 0.6%        | 0.0% | 0.0% | 0.0%  | 100.0% |
| Total                                                                                           | 337   | 224   | 129   | 56   | 74          | 48   | 42   | 147   | 1,057  |
| Percent                                                                                         | 31.9% | 21.2% | 12.2% | 5.3% | 7.0%        | 4.5% | 4.0% | 13.9% | 100.0% |
| 2013-2014                                                                                       |       |       |       |      |             |      |      |       |        |
| Lower Division                                                                                  | 310   | 133   | 65    | 23   | 35          | 23   | 13   | 0     | 602    |
| Percent                                                                                         | 51.5% | 22.1% | 10.8% | 3.8% | 5.8%        | 3.8% | 2.2% | 0.0%  | 100.0% |
| Upper Division                                                                                  | 202   | 118   | 57    | 10   | 9           | 9    | 8    | 173   | 586    |
| Percent                                                                                         | 34.5% | 20.1% | 9.7%  | 1.7% | 1.5%        | 1.5% | 1.4% | 29.5% | 100.0% |
| Graduate                                                                                        | 128   | 38    | 2     | 0    | 1           | 3    | 1    | 7     | 180    |
| Percent                                                                                         | 71.1% | 21.1% | 1.1%  | 0.0% | 0.6%        | 1.7% | 0.6% | 3.9%  | 100.0% |
| Total                                                                                           | 640   | 289   | 124   | 33   | 45          | 35   | 22   | 180   | 1,368  |
| Percent                                                                                         | 46.8% | 21.1% | 9.1%  | 2.4% | 3.3%        | 2.6% | 1.6% | 13.2% | 100.0% |
| 2014-2015                                                                                       |       |       |       |      |             |      |      |       |        |
| Lower Division                                                                                  | 306   | 199   | 82    | 48   | 39          | 24   | 22   | 1     | 721    |
| Percent                                                                                         | 42.4% | 27.6% | 11.4% | 6.7% | 5.4%        | 3.3% | 3.1% | 0.1%  | 100.0% |
| Upper Division                                                                                  | 217   | 131   | 56    | 15   | 6           | 14   | 2    | 150   | 591    |
| Percent                                                                                         | 36.7% | 22.2% | 9.5%  | 2.5% | 1.0%        | 2.4% | 0.3% | 25.4% | 100.0% |
| Graduate                                                                                        | 49    | 7     | 1     | 0    | 0           | 2    | 2    | 1     | 62     |
| Percent                                                                                         | 79.0% | 11.3% | 1.6%  | 0.0% | 0.0%        | 3.2% | 3.2% | 1.6%  | 100.0% |
| Total                                                                                           | 572   | 337   | 139   | 63   | 45<br>2.20/ | 40   | 26   | 152   | 1,374  |
| Percent 2015-2016                                                                               | 41.6% | 24.5% | 10.1% | 4.6% | 3.3%        | 2.9% | 1.9% | 11.1% | 100.0% |
| Lower Division                                                                                  | 496   | 298   | 166   | 68   | 60          | 48   | 38   | 7     | 1,181  |
| Percent                                                                                         | 42.0% | 25.2% | 14.1% | 5.8% | 5.1%        | 4.1% | 3.2% | 0.6%  | 100.0% |
| Upper Division                                                                                  | 292   | 177   | 64    | 18   | 18          | 23   | 6    | 174   | 772    |
| Percent                                                                                         | 37.8% | 22.9% | 8.3%  | 2.3% | 2.3%        | 3.0% | 0.8% | 22.5% | 100.0% |
| Graduate                                                                                        | 34    | 1     | 0     | 0    | 0           | 0    | 0    | 0     | 35     |
| Percent                                                                                         | 97.1% | 2.9%  | 0.0%  | 0.0% | 0.0%        | 0.0% | 0.0% | 0.0%  | 100.0% |
| Total                                                                                           | 822   | 476   | 230   | 86   | 78          | 71   | 44   | 181   | 1,988  |
| Percent                                                                                         | 41.3% | 23.9% | 11.6% | 4.3% | 3.9%        | 3.6% | 2.2% | 9.1%  | 100.0% |