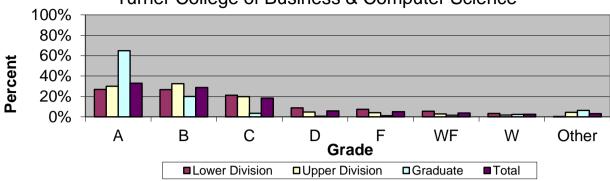

## Grade Distribution of All Faculty for 2015-16 Turner College of Business & Computer Science

| Grad                      | e Distribution | by Level of I  | nstruction - 1 |             | College of B | usiness & Co | omputer Sci | ence        |                   |
|---------------------------|----------------|----------------|----------------|-------------|--------------|--------------|-------------|-------------|-------------------|
| All                       |                |                |                |             |              |              |             |             |                   |
| Faculty                   | A's            | B's            | C's            | D's         | F's          | WF's         | W's         | Other       | Tota              |
| 2012-2013                 | As             | В 3            |                |             | F 5          | WE 5         | ****        | Other       | 1012              |
|                           |                |                |                |             |              |              |             |             |                   |
| Lower Division            | 698            | 904            | 816            | 372         | 406          | 241          | 146         | 20          | 3,603             |
| Percent                   | 19.4%          | 25.1%          | 22.6%          | 10.3%       | 11.3%        | 6.7%         | 4.1%        | 0.6%        | 100.09            |
| Upper Division            | 1,388          | 1,591          | 994            | 228         | 204          | 130          | 95          | 202         | 4,832             |
| Percent                   | 28.7%          | 32.9%          | 20.6%          | 4.7%        | 4.2%         | 2.7%         | 2.0%        | 4.2%        | 100.0             |
| Graduate                  | 765            | 335            | 55             | 22          | 20           | 21           | 42          | 10          | 1,270             |
| Percent                   | 60.2%          | 26.4%          | 4.3%           | 1.7%        | 1.6%         | 1.7%         | 3.3%        | 0.8%        | 100.0             |
| Total                     | 2,851          | 2,830          | 1,865          | 622         | 630          | 392          | 283         | 232         | 9,70              |
| Percent                   | 29.4%          | *              | 19.2%          |             |              | 4.0%         | 2.9%        | 2.4%        | 100.0             |
| 2013-2014                 | 47.4%          | 29.2%          | 17,4%          | 6.4%        | 6.5%         | 4.0%         | 4.9%        | 4.4%        | 100.0             |
|                           |                |                |                |             |              |              |             |             |                   |
| Lower Division            | 964            | 920            | 836            | 387         | 270          | 221          | 100         | 12          | 3,710             |
| Percent                   | 26.0%          | 24.8%          | 22.5%          | 10.4%       | 7.3%         | 6.0%         | 2.7%        | 0.3%        | 100.0             |
| Upper Division<br>Percent | 1,697<br>32.3% | 1,653<br>31.5% | 961<br>18.3%   | 269<br>5.1% | 164<br>3.1%  | 157<br>3.0%  | 114<br>2.2% | 236<br>4.5% | 5,25 <sup>2</sup> |
| Graduate                  |                |                |                |             |              |              |             |             |                   |
| Percent                   | 1,070<br>67.1% | 333<br>20.9%   | 54<br>3.4%     | 13<br>0.8%  | 10<br>0.6%   | 40<br>2.5%   | 31<br>1.9%  | 43<br>2.7%  | 1,594<br>100.0°   |
| Total                     | 3,731          | 2,906          | 1,851          | 669         | 444          | 418          | 245         | 291         | 10,55             |
| Percent                   | 35.3%          | 27.5%          | 17.5%          | 6.3%        | 4.2%         | 4.0%         | 2.3%        | 2.8%        | 100.0             |
| 2014-2015                 |                |                |                |             |              |              |             |             |                   |
| Lower Division            | 941            | 1,077          | 903            | 377         | 303          | 197          | 115         | 13          | 3,92              |
| Percent                   | 24.0%          | 27.4%          | 23.0%          | 9.6%        | 7.7%         | 5.0%         | 2.9%        | 0.3%        | 100.0             |
| Upper Division            | 1,656          | 1,586          | 1,002          | 249         | 229          | 178          | 97          | 213         | 5,210             |
| Percent                   | 31.8%          | 30.4%          | 19.2%          | 4.8%        | 4.4%         | 3.4%         | 1.9%        | 4.1%        | 100.0             |
| Graduate                  | 975            | 241            | 35             | 10          | 14           | 34           | 22          | 53          | 1,384             |
| Percent                   | 70.4%          | 17.4%          | 2.5%           | 0.7%        | 1.0%         | 2.5%         | 1.6%        | 3.8%        | 100.0             |
| Total                     | 3,572          | 2,904          | 1,940          | 636         | 546          | 409          | 234         | 279         | 10,52             |
| Percent                   | 34.0%          | 27.6%          | 18.4%          | 6.0%        | 5.2%         | 3.9%         | 2.2%        | 2.7%        | 100.0             |
| 2015-2016                 |                |                |                |             |              |              |             |             |                   |
| Lower Division            | 1,152          | 1,145          | 910            | 375         | 318          | 232          | 143         | 16          | 4,29              |
| Percent                   | 26.8%          | 26.7%          | 21.2%          | 8.7%        | 7.4%         | 5.4%         | 3.3%        | 0.4%        | 100.0             |
| Upper Division            | 1,651          | 1,793          | 1,093          | 255         | 222          | 159          | 96<br>1.70/ | 245         | 5,514             |
| Percent                   | 29.9%          | 32.5%          | 19.8%          | 4.6%        | 4.0%         | 2.9%         | 1.7%        | 4.4%        | 100.0             |
| Graduate<br>Percent       | 880<br>64.8%   | 270<br>19.9%   | 46<br>3.4%     | 9<br>0.7%   | 14<br>1.0%   | 21<br>1.5%   | 32<br>2.4%  | 86<br>6.3%  | 1,358<br>100.0    |
| Percent<br>Total          | 3,683          | 3,208          | 3.4%<br>2,049  | 639         | 1.0%<br>554  | 412          | 2.4%        | 6.3%<br>347 | 11,16             |
| Percent                   | 33.0%          | 28.7%          | 18.4%          | 5.7%        | 5.0%         | 3.7%         | 2.4%        | 3.1%        | 100.0             |