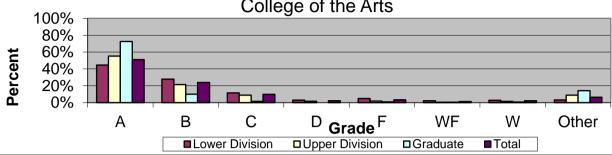

## Grade Distribution of Full-Time Faculty for 2015-16 College of the Arts

|                | Grad  | le Distributi | on by Level | of Instruction | on - College | of the Arts |      |       |        |
|----------------|-------|---------------|-------------|----------------|--------------|-------------|------|-------|--------|
| Full-Time      |       |               |             |                |              |             |      |       |        |
| Faculty        | A's   | B's           | C's         | D's            | F's          | WF's        | W's  | Other | Total  |
| 2012-2013      |       |               |             |                |              |             |      |       |        |
| Lower Division | 1,663 | 933           | 415         | 109            | 105          | 108         | 101  | 92    | 3,526  |
| Percent        | 47.2% | 26.5%         | 11.8%       | 3.1%           | 3.0%         | 3.1%        | 2.9% | 2.6%  | 100.0% |
| Upper Division | 1,270 | 549           | 219         | 41             | 44           | 35          | 45   | 230   | 2,433  |
| Percent        | 52.2% | 22.6%         | 9.0%        | 1.7%           | 1.8%         | 1.4%        | 1.8% | 9.5%  | 100.0% |
| Graduate       | 250   | 38            | 5           | 0              | 0            | 1           | 2    | 44    | 340    |
| Percent        | 73.5% | 11.2%         | 1.5%        | 0.0%           | 0.0%         | 0.3%        | 0.6% | 12.9% | 100.0% |
| Total          | 3,183 | 1,520         | 639         | 150            | 149          | 144         | 148  | 366   | 6,299  |
| Percent        | 50.5% | 24.1%         | 10.1%       | 2.4%           | 2.4%         | 2.3%        | 2.3% | 5.8%  | 100.0% |
| 2013-2014      |       |               |             |                |              |             |      |       |        |
| Lower Division | 1,895 | 995           | 488         | 135            | 189          | 121         | 79   | 88    | 3,990  |
| Percent        | 47.5% | 24.9%         | 12.2%       | 3.4%           | 4.7%         | 3.0%        | 2.0% | 2.2%  | 100.0% |
| Upper Division | 1,418 | 619           | 268         | 55             | 53           | 28          | 27   | 252   | 2,720  |
| Percent        | 52.1% | 22.8%         | 9.9%        | 2.0%           | 1.9%         | 1.0%        | 1.0% | 9.3%  | 100.0% |
| Graduate       | 331   | 40            | 4           | 0              | 0            | 0           | 2    | 59    | 436    |
| Percent        | 75.9% | 9.2%          | 0.9%        | 0.0%           | 0.0%         | 0.0%        | 0.5% | 13.5% | 100.0% |
| Total          | 3,644 | 1,654         | 760         | 190            | 242          | 149         | 108  | 399   | 7,146  |
| Percent        | 51.0% | 23.1%         | 10.6%       | 2.7%           | 3.4%         | 2.1%        | 1.5% | 5.6%  | 100.0% |
| 2014-2015      |       |               |             |                |              |             |      |       |        |
| Lower Division | 1,599 | 906           | 396         | 111            | 203          | 125         | 83   | 81    | 3,504  |
| Percent        | 45.6% | 25.9%         | 11.3%       | 3.2%           | 5.8%         | 3.6%        | 2.4% | 2.3%  | 100.0% |
| Upper Division | 1,699 | 531           | 208         | 64             | 54           | 46          | 58   | 279   | 2,939  |
| Percent        | 57.8% | 18.1%         | 7.1%        | 2.2%           | 1.8%         | 1.6%        | 2.0% | 9.5%  | 100.0% |
| Graduate       | 339   | 34            | 5           | 0              | 0            | 0           | 8    | 58    | 444    |
| Percent        | 76.4% | 7.7%          | 1.1%        | 0.0%           | 0.0%         | 0.0%        | 1.8% | 13.1% | 100.0% |
| Total          | 3,637 | 1,471         | 609         | 175            | 257          | 171         | 149  | 418   | 6,887  |
| Percent        | 52.8% | 21.4%         | 8.8%        | 2.5%           | 3.7%         | 2.5%        | 2.2% | 6.1%  | 100.0% |
| 2015-2016      |       |               |             |                |              |             |      |       |        |
| Lower Division | 1,507 | 946           | 388         | 98             | 166          | 74          | 96   | 109   | 3,384  |
| Percent        | 44.5% | 28.0%         | 11.5%       | 2.9%           | 4.9%         | 2.2%        | 2.8% | 3.2%  | 100.0% |
| Upper Division | 1,623 | 629           | 263         | 50             | 56           | 13          | 44   | 260   | 2,938  |
| Percent        | 55.2% | 21.4%         | 9.0%        | 1.7%           | 1.9%         | 0.4%        | 1.5% | 8.8%  | 100.0% |
| Graduate       | 313   | 43            | 6           | 0              | 4            | 2           | 3    | 61    | 432    |
| Percent        | 72.5% | 10.0%         | 1.4%        | 0.0%           | 0.9%         | 0.5%        | 0.7% | 14.1% | 100.0% |
| Total          | 3,443 | 1,618         | 657         | 148            | 226          | 89          | 143  | 430   | 6,754  |
| Percent        | 51.0% | 24.0%         | 9.7%        | 2.2%           | 3.3%         | 1.3%        | 2.1% | 6.4%  | 100.0% |