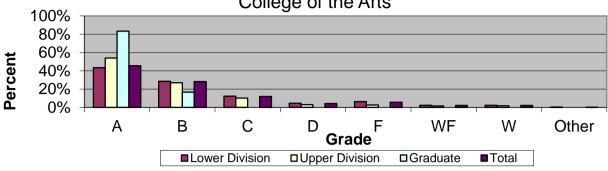

## Grade Distribution of Part-Time Faculty for 2015-16 College of the Arts

| Grade Distribution by Level of Instruction - College of the Arts |              |              |             |           |            |                      |           |           |               |
|------------------------------------------------------------------|--------------|--------------|-------------|-----------|------------|----------------------|-----------|-----------|---------------|
| Part-Time                                                        |              |              |             |           |            |                      |           |           |               |
| Faculty                                                          | A's          | B's          | C's         | D's       | F's        | WF's                 | W's       | Other     | Total         |
| 2012-13                                                          |              |              |             |           |            |                      |           |           |               |
| Lower Division                                                   | 853          | 614          | 257         | 112       | 141        | 111                  | 62        | 11        | 2,161         |
| Percent                                                          | 39.5%        | 28.4%        | 11.9%       | 5.2%      | 6.5%       | 5.1%                 | 2.9%      | 0.5%      | 100.0%        |
| Upper Division                                                   | 175          | 87           | 30          | 6         | 8          | 6                    | 13        | 10        | 335           |
| Percent                                                          | 52.2%        | 26.0%        | 9.0%        | 1.8%      | 2.4%       | 1.8%                 | 3.9%      | 3.0%      | 100.0%        |
| Graduate                                                         | 25           | 0            | 0           | 0         | 0          | 0                    | 0         | 0         | 25            |
| Percent                                                          | 100.0%       | 0.0%         | 0.0%        | 0.0%      | 0.0%       | 0.0%                 | 0.0%      | 0.0%      | 100.0%        |
| Total                                                            | 1,053        | 701          | 287         | 118       | 149        | 117                  | 75        | 21        | 2,521         |
| Percent                                                          | 41.8%        | 27.8%        | 11.4%       | 4.7%      | 5.9%       | 4.6%                 | 3.0%      | 0.8%      | 100.0%        |
| 2013-2014                                                        |              |              |             |           |            |                      |           |           |               |
| Lower Division                                                   | 974          | 560          | 259         | 96        | 78         | 78                   | 48        | 8         | 2,101         |
| Percent                                                          | 46.4%        | 26.7%        | 12.3%       | 4.6%      | 3.7%       | 3.7%                 | 2.3%      | 0.4%      | 100.0%        |
| Upper Division                                                   | 97           | 72           | 15          | 3         | 3          | 1                    | 2         | 8         | 201           |
| Percent                                                          | 48.3%        | 35.8%        | 7.5%        | 1.5%      | 1.5%       | 0.5%                 | 1.0%      | 4.0%      | 100.0%        |
| Graduate                                                         | 3            | 0            | 0           | 0         | 0          | 0                    | 0         | 0         | 3             |
| Percent                                                          | 100.0%       | 0.0%         | 0.0%        | 0.0%      | 0.0%       | 0.0%                 | 0.0%      | 0.0%      | 100.0%        |
| Total                                                            | 1,074        | 632          | 274         | 99        | 81         | <b>79</b>            | 50        | 16        | 2,305         |
| Percent                                                          | 46.6%        | 27.4%        | 11.9%       | 4.3%      | 3.5%       | 3.4%                 | 2.2%      | 0.7%      | 100.0%        |
| 2014-2015                                                        |              |              |             |           |            |                      |           |           |               |
| Lower Division                                                   | 1,002        | 797          | 348         | 131       | 141        | 95<br>2. <b>7</b> 0/ | 67        | 9         | 2,590         |
| Percent                                                          | 38.7%        | 30.8%        | 13.4%       | 5.1%      | 5.4%       | 3.7%                 | 2.6%      | 0.3%      | 100.0%        |
| Upper Division                                                   | 252<br>51.9% | 142<br>29.2% | 51<br>10.5% | 7<br>1.4% | 16<br>3.3% | 6<br>1.2%            | 9<br>1.9% | 3<br>0.6% | 486<br>100.0% |
| Percent<br>Graduate                                              | 51.9%<br>14  | 29.2%<br>0   | 0           | 0         | 3.3%<br>0  | 0                    | 1.9%      | 0.6%      | 15            |
| Percent                                                          | 93.3%        | 0.0%         | 0.0%        | 0.0%      | 0.0%       | 0.0%                 | 6.7%      | 0.0%      | 100.0%        |
| Total                                                            | 1,268        | 939          | 399         | 138       | 157        | 101                  | 77        | 12        | 3,091         |
| Percent                                                          | 41.0%        | 30.4%        | 12.9%       | 4.5%      | 5.1%       | 3.3%                 | 2.5%      | 0.4%      | 100.0%        |
| 2015-2016                                                        |              |              |             |           |            |                      |           |           |               |
| <b>Lower Division</b>                                            | 1.134        | 747          | 322         | 119       | 166        | 61                   | 58        | 7         | 2,614         |
| Percent                                                          | 43.4%        | 28.6%        | 12.3%       | 4.6%      | 6.4%       | 2.3%                 | 2.2%      | 0.3%      | 100.0%        |
| Upper Division                                                   | 287          | 143          | 54          | 16        | 14         | 8                    | 9         | 0         | 531           |
| Percent                                                          | 54.0%        | 26.9%        | 10.2%       | 3.0%      | 2.6%       | 1.5%                 | 1.7%      | 0.0%      | 100.0%        |
| Graduate                                                         | 30           | 6            | 0           | 0         | 0          | 0                    | 0         | 0         | 36            |
| Percent                                                          | 83.3%        | 16.7%        | 0.0%        | 0.0%      | 0.0%       | 0.0%                 | 0.0%      | 0.0%      | 100.0%        |
| Total                                                            | 1,451        | 896          | 376         | 135       | 180        | 69                   | 67        | 7         | 3,181         |
| Percent                                                          | 45.6%        | 28.2%        | 11.8%       | 4.2%      | 5.7%       | 2.2%                 | 2.1%      | 0.2%      | 100.0%        |