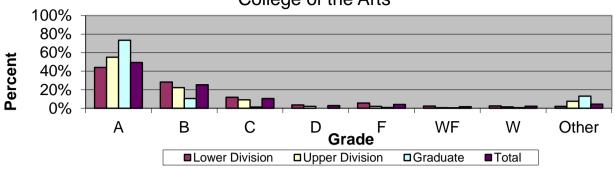

## Grade Distribution of All Faculty for 2015-16 College of the Arts

| Grade Distribution by Level of Instruction - College of the Arts |       |       |       |      |      |      |      |       |        |
|------------------------------------------------------------------|-------|-------|-------|------|------|------|------|-------|--------|
| All                                                              |       |       |       |      |      |      |      |       |        |
| Faculty                                                          | A's   | B's   | C's   | D's  | F's  | WF's | W's  | Other | Total  |
| 2012-2013                                                        |       |       |       |      |      |      |      |       |        |
| Lower Division                                                   | 2,516 | 1,547 | 672   | 221  | 246  | 219  | 163  | 103   | 5,687  |
| Percent                                                          | 44.2% | 27.2% | 11.8% | 3.9% | 4.3% | 3.9% | 2.9% | 1.8%  | 100.0% |
| Upper Division                                                   | 1,445 | 636   | 249   | 47   | 52   | 41   | 58   | 240   | 2,768  |
| Percent                                                          | 52.2% | 23.0% | 9.0%  | 1.7% | 1.9% | 1.5% | 2.1% | 8.7%  | 100.0% |
| Graduate                                                         | 275   | 38    | 5     | 0    | 0    | 1    | 2    | 44    | 365    |
| Percent                                                          | 75.3% | 10.4% | 1.4%  | 0.0% | 0.0% | 0.3% | 0.5% | 12.1% | 100.0% |
| Total                                                            | 4,236 | 2,221 | 926   | 268  | 298  | 261  | 223  | 387   | 8,820  |
| Percent                                                          | 48.0% | 25.2% | 10.5% | 3.0% | 3.4% | 3.0% | 2.5% | 4.4%  | 100.0% |
| 2013-2014                                                        |       |       |       |      |      |      |      |       |        |
| Lower Division                                                   | 2,869 | 1,555 | 747   | 231  | 267  | 199  | 127  | 96    | 6,091  |
| Percent                                                          | 47.1% | 25.5% | 12.3% | 3.8% | 4.4% | 3.3% | 2.1% | 1.6%  | 100.0% |
| Upper Division                                                   | 1,515 | 691   | 283   | 58   | 56   | 29   | 29   | 260   | 2,921  |
| Percent                                                          | 51.9% | 23.7% | 9.7%  | 2.0% | 1.9% | 1.0% | 1.0% | 8.9%  | 100.0% |
| Graduate                                                         | 334   | 40    | 4     | 0    | 0    | 0    | 2    | 59    | 439    |
| Percent                                                          | 76.1% | 9.1%  | 0.9%  | 0.0% | 0.0% | 0.0% | 0.5% | 13.4% | 100.0% |
| Total                                                            | 4,718 | 2,286 | 1,034 | 289  | 323  | 228  | 158  | 415   | 9,451  |
| Percent                                                          | 49.9% | 24.2% | 10.9% | 3.1% | 3.4% | 2.4% | 1.7% | 4.4%  | 100.0% |
| 2014-2015                                                        |       |       |       |      |      |      |      |       |        |
| Lower Division                                                   | 2,601 | 1,703 | 744   | 242  | 344  | 220  | 150  | 90    | 6,094  |
| Percent                                                          | 42.7% | 27.9% | 12.2% | 4.0% | 5.6% | 3.6% | 2.5% | 1.5%  | 100.0% |
| Upper Division                                                   | 1,951 | 673   | 259   | 71   | 70   | 52   | 67   | 282   | 3,425  |
| Percent                                                          | 57.0% | 19.6% | 7.6%  | 2.1% | 2.0% | 1.5% | 2.0% | 8.2%  | 100.0% |
| Graduate                                                         | 353   | 34    | 5     | 0    | 0    | 0    | 9    | 58    | 459    |
| Percent                                                          | 76.9% | 7.4%  | 1.1%  | 0.0% | 0.0% | 0.0% | 2.0% | 12.6% | 100.0% |
| Total                                                            | 4,905 | 2,410 | 1,008 | 313  | 414  | 272  | 226  | 430   | 9,978  |
| Percent                                                          | 49.2% | 24.2% | 10.1% | 3.1% | 4.1% | 2.7% | 2.3% | 4.3%  | 100.0% |
| 2015-2016                                                        |       |       |       |      |      |      |      |       |        |
| Lower Division                                                   | 2,641 | 1,693 | 710   | 217  | 332  | 135  | 154  | 116   | 5,998  |
| Percent                                                          | 44.0% | 28.2% | 11.8% | 3.6% | 5.5% | 2.3% | 2.6% | 1.9%  | 100.0% |
| Upper Division                                                   | 1,910 | 772   | 317   | 66   | 70   | 21   | 53   | 260   | 3,469  |
| Percent                                                          | 55.1% | 22.3% | 9.1%  | 1.9% | 2.0% | 0.6% | 1.5% | 7.5%  | 100.0% |
| Graduate                                                         | 343   | 49    | 6     | 0    | 4    | 2    | 3    | 61    | 468    |
| Percent                                                          | 73.3% | 10.5% | 1.3%  | 0.0% | 0.9% | 0.4% | 0.6% | 13.0% | 100.0% |
| Total                                                            | 4,894 | 2,514 | 1,033 | 283  | 406  | 158  | 210  | 437   | 9,935  |
| Percent                                                          | 49.3% | 25.3% | 10.4% | 2.8% | 4.1% | 1.6% | 2.1% | 4.4%  | 100.0% |