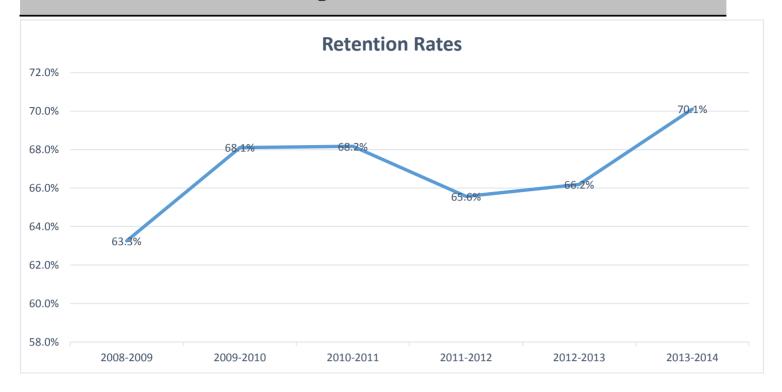

## CSU Retention Rate Trends: 200-2009 through 2013-2014

Note: Retention rates are for first-time full-time undergraduate student cohorts enrolled fall semester who entered CSU in the fall or the preceding summer term. Students in Certificate Programs are not included in Freshmen Cohort.

| Disaggregated Category    | 2008-2009 | 2009-2010 | 2010-2011 | 2011-2012 | 2012-2013 | 2013-201 |
|---------------------------|-----------|-----------|-----------|-----------|-----------|----------|
| Total Cohort              | 63.3%     | 68.1%     | 68.2%     | 65.6%     | 66.2%     | 70.1%    |
| Female                    |           |           |           |           |           |          |
| Black or African-American | 64.9%     | 67.8%     | 72.9%     | 68.2%     | 66.3%     | 72.8%    |
| White                     | 60.3%     | 67.7%     | 65.9%     | 67.4%     | 72.9%     | 75.2%    |
| Other                     | 68.3%     | 70.7%     | 63.3%     | 64.7%     | 66.0%     | 70.8%    |
| Sub-Total                 | 62.7%     | 67.9%     | 68.9%     | 67.6%     | 69.6%     | 73.8%    |
| Male                      |           |           |           |           |           |          |
| Black or African-American | 55.6%     | 68.4%     | 65.1%     | 63.8%     | 57.6%     | 62.9%    |
| White                     | 66.3%     | 68.3%     | 67.2%     | 62.9%     | 63.5%     | 64.8%    |
| Other                     | 70.1%     | 69.4%     | 72.7%     | 48.1%     | 59.1%     | 65.6%    |
| Sub-Total                 | 64.0%     | 68.4%     | 67.0%     | 62.3%     | 61.2%     | 64.7%    |
| Combined                  |           |           |           |           |           |          |
| Black or African-American | 61.6%     | 68.2%     | 70.6%     | 66.9%     | 63.4%     | 69.9%    |
| White                     | 63.0%     | 67.9%     | 66.5%     | 65.4%     | 68.8%     | 70.1%    |
| Other                     | 69.2%     | 70.1%     | 68.3%     | 57.4%     | 62.6%     | 68.6%    |
| Total                     | 63.3%     | 68.1%     | 68.2%     | 65.6%     | 66.2%     | 70.1%    |