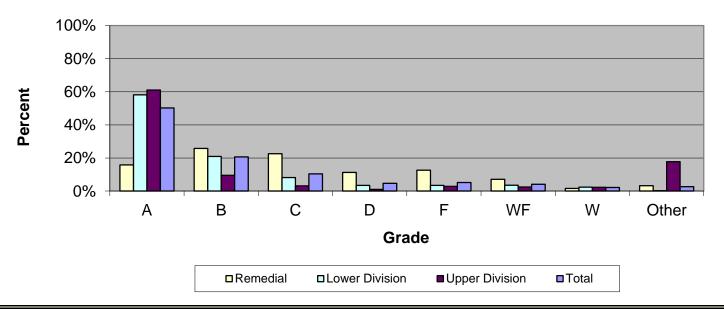

## Grade Distribution of All Faculty for 2013-14 Other Academic Units

| Grade Distribution by Level of Instruction - Other Academic Units |       |       |       |       |            |       |      |             |        |
|-------------------------------------------------------------------|-------|-------|-------|-------|------------|-------|------|-------------|--------|
| All                                                               |       |       |       |       |            |       |      |             |        |
| Faculty                                                           | A's   | B's   | C's   | D's   | F's        | WF's  | W's  | Other       | Total  |
| 2010-2011                                                         |       |       |       |       |            |       |      |             |        |
| Remedial                                                          | 221   | 466   | 487   | 248   | 360        | 352   | 46   | 229         | 2,409  |
| Percent                                                           | 9.2%  | 19.3% | 20.2% | 10.3% | 14.9%      | 14.6% | 1.9% | 9.5%        | 100.0% |
| Lower Division                                                    | 1,645 | 646   | 329   | 120   | 180        | 173   | 96   | 14          | 3,203  |
| Percent                                                           | 51.4% | 20.2% | 10.3% | 3.7%  | 5.6%       | 5.4%  | 3.0% | 0.4%        | 100.0% |
| Upper Division                                                    | 308   | 36    | 6     | 2     | 6          | 6     | 2    | 22          | 388    |
| Percent                                                           | 79.4% | 9.3%  | 1.5%  | 0.5%  | 1.5%       | 1.5%  | 0.5% | <b>5.7%</b> | 100.0% |
| Total                                                             | 2,174 | 1,148 | 822   | 370   | <b>546</b> | 531   | 144  | 265         | 6,000  |
| Percent                                                           | 36.2% | 19.1% | 13.7% | 6.2%  | 9.1%       | 8.9%  | 2.4% | 4.4%        | 100.0% |
| 2011-2012                                                         |       |       |       |       |            |       |      |             |        |
| Remedial                                                          | 193   | 348   | 304   | 217   | 311        | 181   | 42   | 125         | 1,721  |
| Percent                                                           | 11.2% | 20.2% | 17.7% | 12.6% | 18.1%      | 10.5% | 2.4% | 7.3%        | 100.0% |
| Lower Division                                                    | 1,815 | 747   | 301   | 120   | 174        | 145   | 120  | 11          | 3,433  |
| Percent                                                           | 52.9% | 21.8% | 8.8%  | 3.5%  | 5.1%       | 4.2%  | 3.5% | 0.3%        | 100.0% |
| <b>Upper Division</b>                                             | 317   | 74    | 27    | 11    | 6          | 7     | 19   | 45          | 506    |
| Percent                                                           | 62.6% | 14.6% | 5.3%  | 2.2%  | 1.2%       | 1.4%  | 3.8% | 8.9%        | 100.0% |
| Total                                                             | 2,325 | 1,169 | 632   | 348   | 491        | 333   | 181  | 181         | 5,660  |
| Percent                                                           | 41.1% | 20.7% | 11.2% | 6.1%  | 8.7%       | 5.9%  | 3.2% | 3.2%        | 100.0% |
| 2012-2013                                                         |       |       |       |       |            |       |      |             |        |
| Remedial                                                          | 168   | 330   | 303   | 188   | 237        | 124   | 30   | 26          | 1,406  |
| Percent                                                           | 11.9% | 23.5% | 21.6% | 13.4% | 16.9%      | 8.8%  | 2.1% | 1.8%        | 100.0% |
| Lower Division                                                    | 1,862 | 715   | 348   | 119   | 142        | 143   | 98   | 14          | 3,441  |
| Percent                                                           | 54.1% | 20.8% | 10.1% | 3.5%  | 4.1%       | 4.2%  | 2.8% | 0.4%        | 100.0% |
| <b>Upper Division</b>                                             | 251   | 86    | 47    | 10    | 15         | 11    | 11   | 48          | 479    |
| Percent                                                           | 52.4% | 18.0% | 9.8%  | 2.1%  | 3.1%       | 2.3%  | 2.3% | 10.0%       | 100.0% |
| Total                                                             | 2,281 | 1,131 | 698   | 317   | 394        | 278   | 139  | 88          | 5,326  |
| Percent                                                           | 42.8% | 21.2% | 13.1% | 6.0%  | 7.4%       | 5.2%  | 2.6% | 1.7%        | 100.0% |
| 2013-2014                                                         |       |       |       |       |            |       |      |             |        |
| Remedial                                                          | 137   | 224   | 196   | 98    | 110        | 62    | 14   | 28          | 869    |
| Percent                                                           | 15.8% | 25.8% | 22.6% | 11.3% | 12.7%      | 7.1%  | 1.6% | 3.2%        | 100.0% |
| Lower Division                                                    | 1,797 | 646   | 251   | 105   | 106        | 108   | 72   | 5           | 3,090  |
| Percent                                                           | 58.2% | 20.9% | 8.1%  | 3.4%  | 3.4%       | 3.5%  | 2.3% | 0.2%        | 100.0% |
| Upper Division                                                    | 296   | 46    | 15    | 5     | 14         | 12    | 11   | 86          | 485    |
| Percent                                                           | 61.0% | 9.5%  | 3.1%  | 1.0%  | 2.9%       | 2.5%  | 2.3% | 17.7%       | 100.0% |
| Total                                                             | 2,230 | 916   | 462   | 208   | 230        | 182   | 97   | 119         | 4,444  |
| Percent                                                           | 50.2% | 20.6% | 10.4% | 4.7%  | 5.2%       | 4.1%  | 2.2% | 2.7%        | 100.0% |