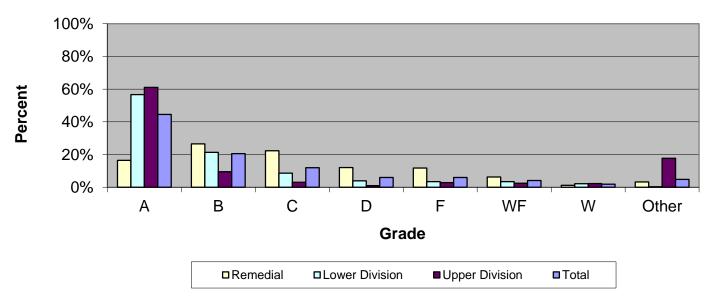

## Grade Distribution of Full-Time Faculty for 2013-14 Other Academic Units

| Grade Distribution by Level of Instruction - Other Academic Units |       |       |       |       |       |       |      |       |        |
|-------------------------------------------------------------------|-------|-------|-------|-------|-------|-------|------|-------|--------|
| Full-Time                                                         |       |       |       |       |       |       |      |       |        |
| Faculty                                                           | A's   | B's   | C's   | D's   | F's   | WF's  | W's  | Other | Total  |
| 2010-2011                                                         |       |       |       |       |       |       |      |       |        |
| Remedial                                                          | 123   | 276   | 310   | 154   | 199   | 206   | 26   | 99    | 1,393  |
| Percent                                                           | 8.8%  | 19.8% | 22.3% | 11.1% | 14.3% | 14.8% | 1.9% | 7.1%  | 100.0% |
| <b>Lower Division</b>                                             | 446   | 134   | 76    | 22    | 73    | 35    | 29   | 9     | 824    |
| Percent                                                           | 54.1% | 16.3% | 9.2%  | 2.7%  | 8.9%  | 4.2%  | 3.5% | 1.1%  | 100.0% |
| <b>Upper Division</b>                                             | 308   | 36    | 6     | 2     | 6     | 6     | 2    | 22    | 388    |
| Percent                                                           | 79.4% | 9.3%  | 1.5%  | 0.5%  | 1.5%  | 1.5%  | 0.5% | 5.7%  | 100.0% |
| Total                                                             | 877   | 446   | 392   | 178   | 278   | 247   | 57   | 130   | 2,605  |
| Percent                                                           | 33.7% | 17.1% | 15.0% | 6.8%  | 10.7% | 9.5%  | 2.2% | 5.0%  | 100.0% |
| 2011-2012                                                         |       |       |       |       |       |       |      |       |        |
| Remedial                                                          | 113   | 214   | 188   | 132   | 190   | 115   | 31   | 100   | 1,083  |
| Percent                                                           | 10.4% | 19.8% | 17.4% | 12.2% | 17.5% | 10.6% | 2.9% | 9.2%  | 100.0% |
| <b>Lower Division</b>                                             | 635   | 250   | 91    | 34    | 75    | 36    | 44   | 7     | 1,172  |
| Percent                                                           | 54.2% | 21.3% | 7.8%  | 2.9%  | 6.4%  | 3.1%  | 3.8% | 0.6%  | 100.0% |
| <b>Upper Division</b>                                             | 317   | 74    | 27    | 11    | 6     | 7     | 19   | 45    | 506    |
| Percent                                                           | 62.6% | 14.6% | 5.3%  | 2.2%  | 1.2%  | 1.4%  | 3.8% | 8.9%  | 100.0% |
| Total                                                             | 1,065 | 538   | 306   | 177   | 271   | 158   | 94   | 152   | 2,761  |
| Percent                                                           | 38.6% | 19.5% | 11.1% | 6.4%  | 9.8%  | 5.7%  | 3.4% | 5.5%  | 100.0% |
| 2012-2013                                                         |       |       |       |       |       |       |      |       |        |
| Remedial                                                          | 97    | 213   | 176   | 113   | 154   | 80    | 17   | 26    | 876    |
| Percent                                                           | 11.1% | 24.3% | 20.1% | 12.9% | 17.6% | 9.1%  | 1.9% | 3.0%  | 100.0% |
| <b>Lower Division</b>                                             | 643   | 265   | 141   | 39    | 31    | 49    | 32   | 13    | 1,213  |
| Percent                                                           | 53.0% | 21.8% | 11.6% | 3.2%  | 2.6%  | 4.0%  | 2.6% | 1.1%  | 100.0% |
| <b>Upper Division</b>                                             | 251   | 86    | 47    | 10    | 15    | 11    | 11   | 48    | 479    |
| Percent                                                           | 52.4% | 18.0% | 9.8%  | 2.1%  | 3.1%  | 2.3%  | 2.3% | 10.0% | 100.0% |
| Total                                                             | 991   | 564   | 364   | 162   | 200   | 140   | 60   | 87    | 2,568  |
| Percent                                                           | 38.6% | 22.0% | 14.2% | 6.3%  | 7.8%  | 5.5%  | 2.3% | 3.4%  | 100.0% |
| 2013-2014                                                         |       |       |       |       |       |       |      |       |        |
| Remedial                                                          | 126   | 203   | 171   | 92    | 90    | 48    | 9    | 25    | 764    |
| Percent                                                           | 16.5% | 26.6% | 22.4% | 12.0% | 11.8% | 6.3%  | 1.2% | 3.3%  | 100.0% |
| <b>Lower Division</b>                                             | 629   | 237   | 96    | 44    | 38    | 38    | 24   | 4     | 1,110  |
| Percent                                                           | 56.7% | 21.4% | 8.6%  | 4.0%  | 3.4%  | 3.4%  | 2.2% | 0.4%  | 100.0% |
| <b>Upper Division</b>                                             | 296   | 46    | 15    | 5     | 14    | 12    | 11   | 86    | 485    |
| Percent                                                           | 61.0% | 9.5%  | 3.1%  | 1.0%  | 2.9%  | 2.5%  | 2.3% | 17.7% | 100.0% |
| Total                                                             | 1,051 | 486   | 282   | 141   | 142   | 98    | 44   | 115   | 2,359  |
| Percent                                                           | 44.6% | 20.6% | 12.0% | 6.0%  | 6.0%  | 4.2%  | 1.9% | 4.9%  | 100.0% |