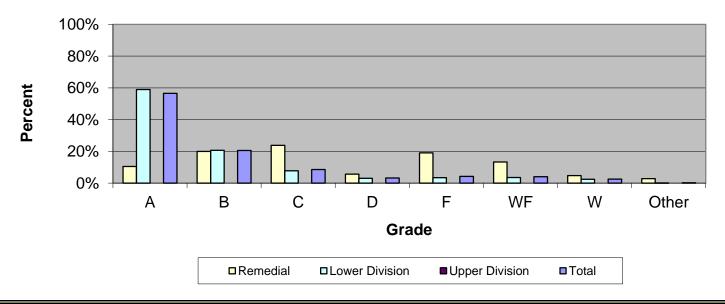

## Grade Distribution of Part-Time Faculty for 2013-14 Other Academic Units

| Grade Distribution by Level of Instruction - Other Academic Units |       |       |       |       |       |       |           |       |        |
|-------------------------------------------------------------------|-------|-------|-------|-------|-------|-------|-----------|-------|--------|
| Part-Time                                                         |       |       |       |       |       |       |           |       |        |
| Faculty                                                           | A's   | B's   | C's   | D's   | F's   | WF's  | W's       | Other | Total  |
| 2010-2011                                                         |       |       |       |       |       |       |           |       |        |
| Remedial                                                          | 98    | 190   | 177   | 94    | 161   | 146   | 20        | 130   | 1,016  |
| Percent                                                           | 9.6%  | 18.7% | 17.4% | 9.3%  | 15.8% | 14.4% | 2.0%      | 12.8% | 100.0% |
| Lower Division                                                    | 1,199 | 512   | 253   | 98    | 107   | 138   | 67        | 5     | 2,379  |
| Percent                                                           | 50.4% | 21.5% | 10.6% | 4.1%  | 4.5%  | 5.8%  | 2.8%      | 0.2%  | 100.0% |
| <b>Upper Division</b>                                             | 0     | 0     | 0     | 0     | 0     | 0     | 0         | 0     | 0      |
| Percent                                                           |       |       |       |       |       |       |           |       | 0.0%   |
| Total                                                             | 1,297 | 702   | 430   | 192   | 268   | 284   | 87        | 135   | 3,395  |
| Percent                                                           | 38.2% | 20.7% | 12.7% | 5.7%  | 7.9%  | 8.4%  | 2.6%      | 4.0%  | 100.0% |
| 2011-2012                                                         |       |       |       |       |       |       |           |       |        |
| Remedial                                                          | 80    | 134   | 116   | 85    | 121   | 66    | 11        | 25    | 638    |
| Percent                                                           | 12.5% | 21.0% | 18.2% | 13.3% | 19.0% | 10.3% | 1.7%      | 3.9%  | 100.0% |
| Lower Division                                                    | 1,180 | 497   | 210   | 86    | 99    | 109   | <b>76</b> | 4     | 2,261  |
| Percent                                                           | 52.2% | 22.0% | 9.3%  | 3.8%  | 4.4%  | 4.8%  | 3.4%      | 0.2%  | 100.0% |
| <b>Upper Division</b>                                             | 0     | 0     | 0     | 0     | 0     | 0     | 0         | 0     | 0      |
| Percent                                                           |       |       |       |       |       |       |           |       | 0.0%   |
| Total                                                             | 1,260 | 631   | 326   | 171   | 220   | 175   | 87        | 29    | 2,899  |
| Percent                                                           | 43.5% | 21.8% | 11.2% | 5.9%  | 7.6%  | 6.0%  | 3.0%      | 1.0%  | 100.0% |
| 2012-2013                                                         |       |       |       |       |       |       |           |       |        |
| Remedial                                                          | 71    | 117   | 127   | 75    | 83    | 44    | 13        | 0     | 530    |
| Percent                                                           | 13.4% | 22.1% | 24.0% | 14.2% | 15.7% | 8.3%  | 2.5%      | 0.0%  | 100.0% |
| Lower Division                                                    | 1,219 | 450   | 207   | 80    | 111   | 94    | 66        | 1     | 2,228  |
| Percent                                                           | 54.7% | 20.2% | 9.3%  | 3.6%  | 5.0%  | 4.2%  | 3.0%      | 0.0%  | 100.0% |
| <b>Upper Division</b>                                             | 0     | 0     | 0     | 0     | 0     | 0     | 0         | 0     | 0      |
| Percent                                                           |       |       |       |       |       |       |           |       | 0.0%   |
| Total                                                             | 1,290 | 567   | 334   | 155   | 194   | 138   | <b>79</b> | 1     | 2,758  |
| Percent                                                           | 46.8% | 20.6% | 12.1% | 5.6%  | 7.0%  | 5.0%  | 2.9%      | 0.0%  | 100.0% |
| 2013-2014                                                         |       |       |       |       |       |       |           |       |        |
| Remedial                                                          | 11    | 21    | 25    | 6     | 20    | 14    | 5         | 3     | 105    |
| Percent                                                           | 10.5% | 20.0% | 23.8% | 5.7%  | 19.0% | 13.3% | 4.8%      | 2.9%  | 100.0% |
| Lower Division                                                    | 1,168 | 409   | 155   | 61    | 68    | 70    | 48        | 1     | 1,980  |
| Percent                                                           | 59.0% | 20.7% | 7.8%  | 3.1%  | 3.4%  | 3.5%  | 2.4%      | 0.1%  | 100.0% |
| <b>Upper Division</b>                                             | 0     | 0     | 0     | 0     | 0     | 0     | 0         | 0     | 0      |
| Percent                                                           |       |       |       |       |       |       |           |       | 0.0%   |
| Total                                                             | 1,179 | 430   | 180   | 67    | 88    | 84    | 53        | 4     | 2,085  |
| Percent                                                           | 56.5% | 20.6% | 8.6%  | 3.2%  | 4.2%  | 4.0%  | 2.5%      | 0.2%  | 100.0% |