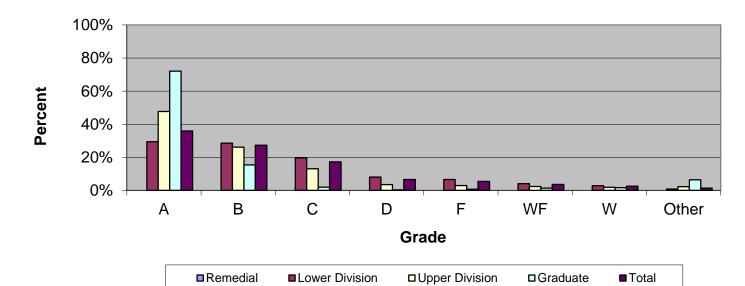

## Grade Distribution of Part-Time Faculty for 2013-14 College of Letters & Sciences

|                      | Grade Distr    | ibution by    | I aval of I    | nstruction  |             | of Lattors  | & Science   | 25          |        |
|----------------------|----------------|---------------|----------------|-------------|-------------|-------------|-------------|-------------|--------|
|                      |                | ibution by    | Level of I     | ustruction  | - Conege    | of Letters  | a science   | 25          |        |
| Part-Time<br>Faculty | A's            | B's           | C's            | D's         | F's         | WF's        | W's         | Other       | Total  |
| 2010-2011            | AS             | D 8           | 0.8            | D 8         | ГЗ          | WF 5        | VV 5        | Other       | 10141  |
| Remedial             | 3              | 3             | 2              | 0           | 0           | 0           | 0           | 8           | 16     |
| Percent              | 3<br>18.8%     | 3<br>18.8%    | 2<br>12.5%     | 0.0%        | 0.0%        | 0.0%        |             | 。<br>50.0%  | 100.0% |
| Lower Division       |                |               |                | 0.0%<br>448 | 0.0%<br>403 | 0.0%<br>314 | 0.0%<br>204 | 50.0%<br>37 | 6,138  |
| Percent              | 2,111<br>34.4% | 1,608         | 1,013<br>16.5% |             |             |             |             |             | 100.0% |
| Upper Division       |                | 26.2%<br>624  | 10.5%<br>178   | 7.3%<br>34  | 6.6%<br>20  | 5.1%<br>36  | 3.3%<br>19  | 0.6%<br>14  |        |
| Percent              | 2,035          |               |                |             |             |             |             |             | 2,960  |
| Graduate             | 68.8%          | 21.1%         | 6.0%           | 1.1%        | 0.7%        | 1.2%        | 0.6%        | 0.5%        | 100.0% |
|                      | 1,007          | 299<br>21.60/ | 25             | 2           | 5           | 10          | 17          | 17          | 1,382  |
| Percent              | 72.9%          | 21.6%         | 1.8%           | 0.1%        | 0.4%        | 0.7%        | 1.2%        | 1.2%        | 100.0% |
| Total                | 5,156          | 2,534         | 1,218          | 484         | 428         | 360         | 240         | 76          | 10,496 |
| Percent              | 49.1%          | 24.1%         | 11.6%          | 4.6%        | 4.1%        | 3.4%        | 2.3%        | 0.7%        | 100.0% |
| 2011-2012            | •              | 0             | 0              | Δ           | 0           | Δ           | 0           | Δ           |        |
| Remedial             | 0              | 0             | 0              | 0           | 0           | 0           | 0           | 0           | 0      |
| Percent              | 2 207          | 1.00(         | 1 101          | <b>F1</b> F | 510         | 221         | 214         | 22          | 0.740  |
| Lower Division       | 2,207          | 1,826         | 1,101          | 515         | 513         | 331         | 214         | 33          | 6,740  |
| Percent              | 32.7%          | 27.1%         | 16.3%          | 7.6%        | 7.6%        | 4.9%        | 3.2%        | 0.5%        | 100.0% |
| Upper Division       | 1,950          | 584           | 218            | 44          | 32          | 33          | 35          | 3           | 2,899  |
| Percent              | 67.3%          | 20.1%         | 7.5%           | 1.5%        | 1.1%        | 1.1%        | 1.2%        | 0.1%        | 100.0% |
| Graduate             | 1,111          | 164           | 23             | 1           | 2           | 6           | 22          | 2           | 1,331  |
| Percent              | 83.5%          | 12.3%         | 1.7%           | 0.1%        | 0.2%        | 0.5%        | 1.7%        | 0.2%        | 100.0% |
| Total                | 5,268          | 2,574         | 1,342          | 560         | 547         | 370         | 271         | 38          | 10,970 |
| Percent              | 48.0%          | 23.5%         | 12.2%          | 5.1%        | 5.0%        | 3.4%        | 2.5%        | 0.3%        | 100.0% |
| 2012-2013            |                |               | 0              | <u>,</u>    | 0           | _           | 0           | 0           | l _    |
| Remedial             | 3              | 3             | 0              | 0           | 0           | 1           | 0           | 0           | 7      |
| Percent              | 42.9%          | 42.9%         | 0.0%           | 0.0%        | 0.0%        | 14.3%       | 0.0%        | 0.0%        | 100.0% |
| Lower Division       | 2,410          | 2,281         | 1,289          | 434         | 503         | 387         | 243         | 27          | 7,574  |
| Percent              | 31.8%          | 30.1%         | 17.0%          | 5.7%        | 6.6%        | 5.1%        | 3.2%        | 0.4%        | 100.0% |
| Upper Division       | 1,520          | 482           | 151            | 21          | 13          | 23          | 28          | 2           | 2,240  |
| Percent              | 67.9%          | 21.5%         | 6.7%           | 0.9%        | 0.6%        | 1.0%        | 1.3%        | 0.1%        | 100.0% |
| Graduate             | 902            | 155           | 18             | 0           | 3           | 5           | 12          | 4           | 1,099  |
| Percent              | 82.1%          | 14.1%         | 1.6%           | 0.0%        | 0.3%        | 0.5%        | 1.1%        | 0.4%        | 100.0% |
| Total                | 4,835          | 2,921         | 1,458          | 455         | 519         | 416         | 283         | 33          | 10,920 |
| Percent              | 44.3%          | 26.7%         | 13.4%          | 4.2%        | 4.8%        | 3.8%        | 2.6%        | 0.3%        | 100.0% |
| 2013-2014            |                |               |                |             |             |             |             |             |        |
| Remedial             | 0              | 0             | 0              | 0           | 0           | 0           | 0           | 0           | 0      |
| Percent              |                |               |                |             |             |             |             |             |        |
| Lower Division       | 2,500          | 2,168         | 1,369          | 467         | 449         | 353         | 209         | 27          | 7,542  |
| Percent              | 33.1%          | 28.7%         | 18.2%          | 6.2%        | 6.0%        | 4.7%        | 2.8%        | 0.4%        | 100.0% |
| Upper Division       | 1,407          | 382           | 126            | 23          | 10          | 23          | 13          | 2           | 1,986  |
| Percent              | 70.8%          | 19.2%         | 6.3%           | 1.2%        | 0.5%        | 1.2%        | 0.7%        | 0.1%        | 100.0% |
| Graduate             | 575            | 128           | 12             | 1           | 6           | 18          | 13          | 48          | 801    |
| Percent              | 71.8%          | 16.0%         | 1.5%           | 0.1%        | 0.7%        | 2.2%        | 1.6%        | 6.0%        | 100.0% |
| Total                | 4,482          | 2,678         | 1,507          | 491         | 465         | 394         | 235         | 77          | 10,329 |