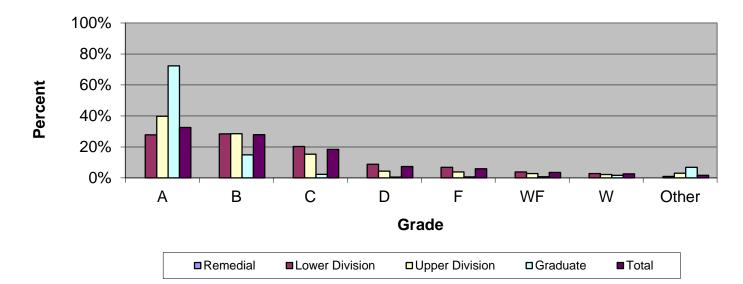

## **CSU Facts & Figures 2014: Grade Distribution**

| Grade Distribution by Level of Instruction - College of Letters & Sciences |                |                        |                 |                 |                |             |              |              |        |
|----------------------------------------------------------------------------|----------------|------------------------|-----------------|-----------------|----------------|-------------|--------------|--------------|--------|
| Full-Time                                                                  |                |                        |                 |                 |                |             |              |              |        |
| Faculty                                                                    | A's            | B's                    | C's             | D's             | F's            | WF's        | W's          | Other        | Total  |
| 2009-2010                                                                  |                |                        |                 |                 |                |             |              |              |        |
| Remedial                                                                   | 0              | 0                      | 0               | 0               | 0              | 0           | 7            | 182          | 189    |
| Percent                                                                    | 0.0%           | 0.0%                   | 0.0%            | 0.0%            | 0.0%           | 0.0%        | 3.7%         | 96.3%        | 100.0% |
| Lower Division                                                             | 4,299          | 4,461                  | 3,589           | 1,649           | 1,514          | 826         | 785          | 67           | 17,190 |
| Percent                                                                    | 25.0%          | 26.0%                  | 20.9%           | 9.6%            | 8.8%           | 4.8%        | 4.6%         | 0.4%         | 100.0% |
| Upper Division                                                             | 1,976          | 1,599                  | 912             | 271             | 196            | 150         | 200          | 131          | 5,435  |
| Percent                                                                    | 36.4%          | 29.4%                  | 16.8%           | 5.0%            | 3.6%           | 2.8%        | 3.7%         | 2.4%         | 100.0% |
| Graduate                                                                   | 430            | 172                    | 50              | 5               | 4              | 11          | 29           | 21           | 722    |
| Percent                                                                    | 59.6%          | 23.8%                  | 6.9%            | 0.7%            | 0.6%           | 1.5%        | 4.0%         | 2.9%         | 100.0% |
| Total                                                                      | 6,705          | 6,232                  | 4,551           | 1,925           | 1,714          | 987         | 1,021        | 401          | 23,536 |
| Percent                                                                    | 28.5%          | 26.5%                  | 19.3%           | 8.2%            | 7.3%           | 4.2%        | 4.3%         | 1.7%         | 100.0% |
| 2010-2011                                                                  |                |                        |                 |                 |                |             |              |              |        |
| Remedial                                                                   | 0              | 0                      | 0               | 0               | 0              | 0           | 3            | 68           | 71     |
| Percent                                                                    | 0.0%           | 0.0%                   | 0.0%            | 0.0%            | 0.0%           | 0.0%        | 4.2%         | 95.8%        | 100.0% |
| Lower Division                                                             | 4,504          | 4,841                  | 3,688           | 1,786           | 1,699          | 1,055       | 635          | 114          | 18,322 |
| Percent                                                                    | 24.6%          | 26.4%                  | 20.1%           | 9.7%            | 9.3%           | 5.8%        | 3.5%         | 0.6%         | 100.0% |
| Upper Division                                                             | 1,770          | 1,601                  | 927             | 262             | 267            | 180         | 142          | 193          | 5,342  |
| Percent                                                                    | 33.1%          | 30.0%                  | 17.4%           | 4.9%            | 5.0%           | 3.4%        | 2.7%         | 3.6%         | 100.0% |
| Graduate                                                                   | 462            | 152                    | 40              | 6               | 17             | 16          | 29           | 32           | 754    |
| Percent                                                                    | 61.3%          | 20.2%                  | 5.3%            | 0.8%            | 2.3%           | 2.1%        | 3.8%         | 4.2%         | 100.0% |
| Total                                                                      | 6,736          | 6,594                  | 4,655           | 2,054           | 1,983          | 1,251       | 809          | 407          | 24,489 |
| Percent                                                                    | 27.5%          | 26.9%                  | 19.0%           | 8.4%            | 8.1%           | 5.1%        | 3.3%         | 1.7%         | 100.0% |
| 2011-2012                                                                  |                |                        |                 |                 |                |             |              |              |        |
| Remedial                                                                   | 0              | 0                      | 0               | 0               | 0              | 0           | 0            | 0            | 0      |
| Percent                                                                    |                |                        | • • • •         |                 | 1.000          |             |              |              |        |
| Lower Division                                                             | 4,720          | 4,904                  | 3,835           | 1,827           | 1,800          | 938         | 679          | 213          | 18,916 |
| Percent                                                                    | 25.0%          | 25.9%                  | 20.3%           | 9.7%            | 9.5%           | 5.0%        | 3.6%         | 1.1%         | 100.0% |
| Upper Division                                                             | 1,971          | 1,625                  | 995             | 269             | 262            | 175         | 156          | 187          | 5,640  |
| Percent                                                                    | 34.9%          | 28.8%                  | 17.6%           | 4.8%            | 4.6%           | 3.1%        | 2.8%         | 3.3%         | 100.0% |
| Graduate                                                                   | 385            | 169<br>24 59/          | 36<br>5 29/     | 8               | 20<br>2.00/    | 24          | 26<br>2.80/  | 23           | 691    |
| Percent                                                                    | 55.7%          | 24.5%                  | 5.2%            | 1.2%            | 2.9%           | 3.5%        | 3.8%         | 3.3%         | 100.0% |
| <i>Total</i><br>Percent                                                    | 7,076          | 6,698<br>26 59/        | 4,866<br>10 39/ | 2,104<br>8 39/  | 2,082<br>8 29/ | 1,137       | 861<br>3 49/ | 423          | 25,247 |
| 2013-2014                                                                  | 28.0%          | 26.5%                  | 19.3%           | 8.3%            | 8.2%           | 4.5%        | 3.4%         | 1.7%         | 100.0% |
| 2013-2014<br>Remedial                                                      | 0              | 0                      | 0               | Δ               | 0              | 0           | 0            | 0            | 0      |
| Percent                                                                    | U              | U                      | U               | 0               | U              | U           | U            | U            | 0      |
| Lower Division                                                             | 4,655          | 4,761                  | 3,397           | 1,480           | 1,154          | 652         | 471          | 161          | 16,731 |
| Percent                                                                    | 4,035          | 4,701<br>28.5%         | 3,397<br>20.3%  | 1,400<br>8.8%   | 1,134<br>6.9%  | 052<br>3.9% | 4/1<br>2.8%  | 1.0%         | 10,731 |
| Upper Division                                                             | 27.876         | 28.5 <i>%</i><br>1,652 | 20.3 %<br>888   | 252             | 0.978<br>220   | 3.9%<br>164 | 2.8 %<br>130 | 1.0 %        | 5,782  |
| Percent                                                                    | 2,300<br>39.8% | 1,032<br>28.6%         | 15.4%           | 4.4%            | 3.8%           | 2.8%        | 2.2%         | 3.0%         | 100.0% |
| Graduate                                                                   | 680            | 28.076<br>140          | 22              | 4.4 /0<br>5     | 5.870<br>6     | 2.8 /0<br>7 | 2.2 /0<br>16 | 5.078<br>64  | 940    |
| Percent                                                                    | 72.3%          | 140                    | 2.3%            | .5%             | 0.6%           | 0.7%        | 1.7%         | 6.8%         | 100.0% |
| Total                                                                      | 7,635          | 6,553                  | 2.378<br>4,307  | 0.3 78<br>1,737 | 0.078<br>1,380 | 823         | 617          | 0.876<br>401 | 23,453 |
| 1 I Unit                                                                   | 1,055          | 0,333                  | <b>-,</b> ,307  | 1,737           | 1,300          | 043         | 01/          | 401          | 20,400 |