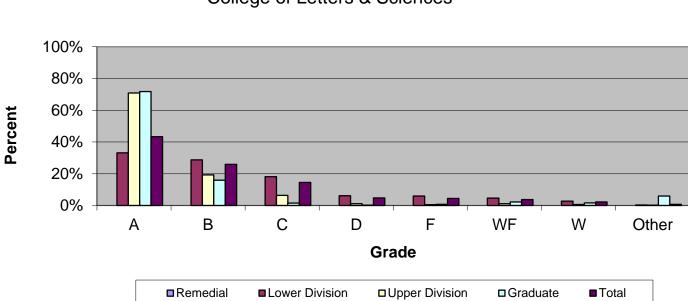

| (                     | Grade Distr | ibution by | Level of I     | nstruction | - College | of Letters | & Science | S       |        |
|-----------------------|-------------|------------|----------------|------------|-----------|------------|-----------|---------|--------|
| All                   |             |            |                |            |           |            |           |         |        |
| Faculty               | A's         | B's        | C's            | D's        | F's       | WF's       | W's       | Other   | Total  |
| 2010-2011             |             |            |                |            |           |            |           |         |        |
| Remedial              | 3           | 3          | 2              | 0          | 0         | 0          | 3         | 76      | 87     |
| Percent               | 3.4%        | 3.4%       | 2.3%           | 0.0%       | 0.0%      | 0.0%       | 3.4%      | 87.4%   | 100.0% |
| Lower Division        | 6,615       | 6,449      | 4,701          | 2,234      | 2,102     | 1,369      | 839       | 151     | 24,460 |
| Percent               | 27.0%       | 26.4%      | 19.2%          | 9.1%       | 8.6%      | 5.6%       | 3.4%      | 0.6%    | 100.0% |
| Upper Division        | 3,805       | 2,225      | 1,105          | 296        | 287       | 216        | 161       | 207     | 8,302  |
| Percent               | 45.8%       | 26.8%      | 13.3%          | 3.6%       | 3.5%      | 2.6%       | 1.9%      | 2.5%    | 100.0% |
| Graduate              | 1,469       | 451        | 65             | 8          | 22        | 26         | 46        | 49      | 2,136  |
| Percent               | 68.8%       | 21.1%      | 3.0%           | 0.4%       | 1.0%      | 1.2%       | 2.2%      | 2.3%    | 100.0% |
| Total                 | 11,892      | 9,128      | 5,873          | 2,538      | 2,411     | 1,611      | 1,049     | 483     | 34,985 |
| Percent               | 34.0%       | 26.1%      | 16.8%          | 7.3%       | 6.9%      | 4.6%       | 3.0%      | 1.4%    | 100.0% |
| 2011-2012             |             |            |                |            |           |            |           |         |        |
| Remedial              | 0           | 0          | 0              | 0          | 0         | 0          | 0         | 0       | 0      |
| Percent               | #DIV/0!     | #DIV/0!    | #DIV/0!        | #DIV/0!    | #DIV/0!   | #DIV/0!    | #DIV/0!   | #DIV/0! | #DIV/0 |
| Lower Division        | 6,927       | 6,730      | 4,936          | 2,342      | 2,313     | 1,269      | 893       | 246     | 25,656 |
| Percent               | 27.0%       | 26.2%      | 19.2%          | 9.1%       | 9.0%      | 4.9%       | 3.5%      | 1.0%    | 100.0% |
| <b>Upper Division</b> | 3,921       | 2,209      | 1,213          | 313        | 294       | 208        | 191       | 190     | 8,539  |
| Percent               | 45.9%       | 25.9%      | 14.2%          | 3.7%       | 3.4%      | 2.4%       | 2.2%      | 2.2%    | 100.0% |
| Graduate              | 1,496       | 333        | 59             | 9          | 22        | 30         | 48        | 25      | 2,022  |
| Percent               | 74.0%       | 16.5%      | 2.9%           | 0.4%       | 1.1%      | 1.5%       | 2.4%      | 1.2%    | 100.0% |
| Total                 | 12,344      | 9,272      | 6,208          | 2,664      | 2,629     | 1,507      | 1,132     | 461     | 36,217 |
| Percent               | 34.1%       | 25.6%      | 17.1%          | 7.4%       | 7.3%      | 4.2%       | 3.1%      | 1.3%    | 100.0% |
| 2012-2013             |             |            |                |            |           |            |           |         |        |
| Remedial              | 3           | 3          | 0              | 0          | 0         | 1          | 0         | 0       | 7      |
| Percent               | 42.9%       | 42.9%      | 0.0%           | 0.0%       | 0.0%      | 14.3%      | 0.0%      | 0.0%    | 100.0% |
| Lower Division        | 7,131       | 7,095      | 4,719          | 1,889      | 1,807     | 1,163      | 765       | 237     | 24,806 |
| Percent               | 28.7%       | 28.6%      | 19.0%          | 7.6%       | 7.3%      | 4.7%       | 3.1%      | 1.0%    | 100.0% |
| <b>Upper Division</b> | 3,842       | 2,291      | 1,134          | 237        | 217       | 184        | 158       | 183     | 8,246  |
| Percent               | 46.6%       | 27.8%      | 13.8%          | 2.9%       | 2.6%      | 2.2%       | 1.9%      | 2.2%    | 100.0% |
| Graduate              | 1,335       | 358        | 57             | 9          | 36        | 14         | 61        | 44      | 1,914  |
| Percent               | 69.7%       | 18.7%      | 3.0%           | 0.5%       | 1.9%      | 0.7%       | 3.2%      | 2.3%    | 100.0% |
| Total                 | 12,311      | 9,747      | 5,910          | 2,135      | 2,060     | 1,362      | 984       | 464     | 34,973 |
| Percent               | 35.2%       | 27.9%      | 16.9%          | 6.1%       | 5.9%      | 3.9%       | 2.8%      | 1.3%    | 100.0% |
| 2013-2014             |             |            |                |            |           |            |           |         |        |
| Remedial              | 0           | 0          | 0              | 0          | 0         | 0          | 0         | 0       | 0      |
| Percent               |             |            |                |            |           |            |           |         |        |
| Lower Division        | 7,155       | 6,929      | 4,766          | 1,947      | 1,603     | 1,005      | 680       | 188     | 24,273 |
| Percent               | 29.5%       | 28.5%      | 19.6%          | 8.0%       | 6.6%      | 4.1%       | 2.8%      | 0.8%    | 100.0% |
| Upper Division        | 3,707       | 2,034      | 1,014          | 275        | 230       | 187        | 143       | 178     | 7,768  |
| Percent               | 47.7%       | 26.2%      | 13.1%          | 3.5%       | 3.0%      | 2.4%       | 1.8%      | 2.3%    | 100.0% |
| Graduate              | 1,255       | 268        | 34             | 6          | 12        | 25         | 29        | 112     | 1,741  |
| Percent               | 72.1%       | 15.4%      | 2.0%           | 0.3%       | 0.7%      | 1.4%       | 1.7%      | 6.4%    | 100.0% |
| Total                 | 12,117      | 9,231      | 2.070<br>5,814 | 2,228      | 1,845     | 1,217      | 852       | 478     | 33,782 |
| 1 Ulul                | 14,11/      | 7,431      | 3,014          | 2,220      | 1,043     | 1,41/      | 034       | 4/0     | 33,702 |

| Percent | 35.9% | 27.3% | 17.2% | 6.6% | 5.5% | 3.6% | 2.5% | 1.4% | 100.0% |  |
|---------|-------|-------|-------|------|------|------|------|------|--------|--|
|         |       |       |       |      |      |      |      |      |        |  |