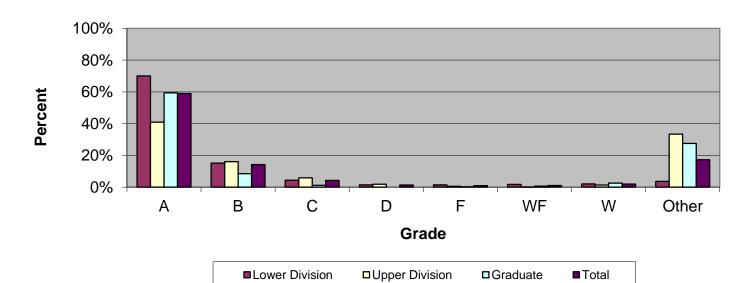

## Grade Distribution of Part-Time Faculty for 2013-14 College of Education & Health Professions

| Grade Distribution by Level of Instruction - College of Education & Health Professions |       |       |      |      |      |      |      |       |        |
|----------------------------------------------------------------------------------------|-------|-------|------|------|------|------|------|-------|--------|
| Part-Time                                                                              |       |       |      |      |      |      |      |       |        |
| Faculty                                                                                | A's   | B's   | C's  | D's  | F's  | WF's | W's  | Other | Total  |
| 2010-2011                                                                              |       |       |      |      |      |      |      |       |        |
| Lower Division                                                                         | 1,754 | 288   | 87   | 28   | 66   | 81   | 68   | 38    | 2,410  |
| Percent                                                                                | 72.8% | 12.0% | 3.6% | 1.2% | 2.7% | 3.4% | 2.8% | 1.6%  | 100.0% |
| <b>Upper Division</b>                                                                  | 286   | 144   | 81   | 25   | 11   | 7    | 13   | 291   | 858    |
| Percent                                                                                | 33.3% | 16.8% | 9.4% | 2.9% | 1.3% | 0.8% | 1.5% | 33.9% | 100.0% |
| Graduate                                                                               | 870   | 135   | 29   | 6    | 16   | 13   | 34   | 212   | 1,315  |
| Percent                                                                                | 66.2% | 10.3% | 2.2% | 0.5% | 1.2% | 1.0% | 2.6% | 16.1% | 100.0% |
| Total                                                                                  | 2,910 | 567   | 197  | 59   | 93   | 101  | 115  | 541   | 4,583  |
| Percent                                                                                | 63.5% | 12.4% | 4.3% | 1.3% | 2.0% | 2.2% | 2.5% | 11.8% | 100.0% |
| 2011-2012                                                                              |       |       |      |      |      |      |      |       |        |
| Lower Division                                                                         | 1,606 | 363   | 87   | 20   | 42   | 47   | 73   | 87    | 2,325  |
| Percent                                                                                | 69.1% | 15.6% | 3.7% | 0.9% | 1.8% | 2.0% | 3.1% | 3.7%  | 100.0% |
| Upper Division                                                                         | 378   | 150   | 95   | 20   | 7    | 5    | 12   | 465   | 1,132  |
| Percent                                                                                | 33.4% | 13.3% | 8.4% | 1.8% | 0.6% | 0.4% | 1.1% | 41.1% | 100.0% |
| Graduate                                                                               | 664   | 87    | 26   | 3    | 12   | 11   | 26   | 230   | 1,059  |
| Percent                                                                                | 62.7% | 8.2%  | 2.5% | 0.3% | 1.1% | 1.0% | 2.5% | 21.7% | 100.0% |
| Total                                                                                  | 2,648 | 600   | 208  | 43   | 61   | 63   | 111  | 782   | 4,516  |
| Percent                                                                                | 58.6% | 13.3% | 4.6% | 1.0% | 1.4% | 1.4% | 2.5% | 17.3% | 100.0% |
| 2012-2013                                                                              |       |       |      |      |      |      |      |       |        |
| Lower Division                                                                         | 1,587 | 314   | 74   | 24   | 27   | 25   | 51   | 85    | 2,187  |
| Percent                                                                                | 72.6% | 14.4% | 3.4% | 1.1% | 1.2% | 1.1% | 2.3% | 3.9%  | 100.0% |
| <b>Upper Division</b>                                                                  | 368   | 101   | 37   | 6    | 6    | 5    | 12   | 389   | 924    |
| Percent                                                                                | 39.8% | 10.9% | 4.0% | 0.6% | 0.6% | 0.5% | 1.3% | 42.1% | 100.0% |
| Graduate                                                                               | 504   | 46    | 8    | 4    | 13   | 7    | 33   | 335   | 950    |
| Percent                                                                                | 53.1% | 4.8%  | 0.8% | 0.4% | 1.4% | 0.7% | 3.5% | 35.3% | 100.0% |
| Total                                                                                  | 2,459 | 461   | 119  | 34   | 46   | 37   | 96   | 809   | 4,061  |
| Percent                                                                                | 60.6% | 11.4% | 2.9% | 0.8% | 1.1% | 0.9% | 2.4% | 19.9% | 100.0% |
| 2013-2014                                                                              |       |       |      |      |      |      |      |       |        |
| Lower Division                                                                         | 1,568 | 339   | 97   | 33   | 32   | 40   | 47   | 81    | 2,237  |
| Percent                                                                                | 70.1% | 15.2% | 4.3% | 1.5% | 1.4% | 1.8% | 2.1% | 3.6%  | 100.0% |
| <b>Upper Division</b>                                                                  | 567   | 222   | 81   | 25   | 8    | 2    | 18   | 463   | 1,386  |
| Percent                                                                                | 40.9% | 16.0% | 5.8% | 1.8% | 0.6% | 0.1% | 1.3% | 33.4% | 100.0% |
| Graduate                                                                               | 470   | 67    | 9    |      | 2    | 5    | 20   | 218   | 791    |
| Percent                                                                                | 59.4% | 8.5%  | 1.1% | 0.0% | 0.3% | 0.6% | 2.5% | 27.6% | 100.0% |
| Total                                                                                  | 2,605 | 628   | 187  | 58   | 42   | 47   | 85   | 762   | 4,414  |
| Percent                                                                                | 59.0% | 14.2% | 4.2% | 1.3% | 1.0% | 1.1% | 1.9% | 17.3% | 100.0% |