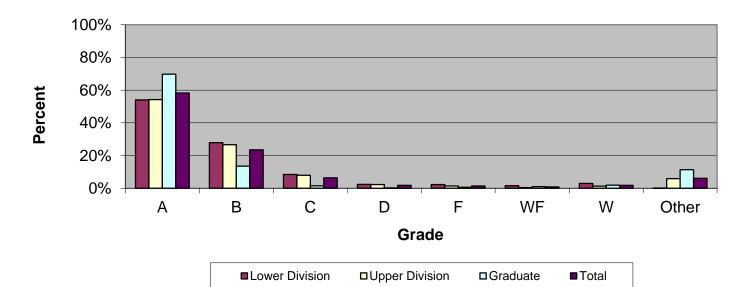

## **CSU Facts & Figures 2014: Grade Distribution**

Grade Distribution of Full-Time Faculty for 2013-14 College of Education & Health Professions

| Grade Distribution by Level of Instruction - College of Education & Health Professions |       |       |       |      |      |      |      |       |        |
|----------------------------------------------------------------------------------------|-------|-------|-------|------|------|------|------|-------|--------|
| Full-Time                                                                              |       |       |       |      |      |      |      |       |        |
| Faculty                                                                                | A's   | B's   | C's   | D's  | F's  | WF's | W's  | Other | Total  |
| 2010-2011                                                                              |       |       |       |      |      |      |      |       |        |
| Lower Division                                                                         | 1,171 | 575   | 199   | 58   | 68   | 72   | 61   | 12    | 2,216  |
| Percent                                                                                | 52.8% | 25.9% | 9.0%  | 2.6% | 3.1% | 3.2% | 2.8% | 0.5%  | 100.0% |
| <b>Upper Division</b>                                                                  | 1,774 | 1,057 | 267   | 74   | 52   | 36   | 49   | 421   | 3,730  |
| Percent                                                                                | 47.6% | 28.3% | 7.2%  | 2.0% | 1.4% | 1.0% | 1.3% | 11.3% | 100.0% |
| Graduate                                                                               | 1,879 | 256   | 63    | 10   | 14   | 31   | 59   | 376   | 2,688  |
| Percent                                                                                | 69.9% | 9.5%  | 2.3%  | 0.4% | 0.5% | 1.2% | 2.2% | 14.0% | 100.0% |
| Total                                                                                  | 4,824 | 1,888 | 529   | 142  | 134  | 139  | 169  | 809   | 8,634  |
| Percent                                                                                | 55.9% | 21.9% | 6.1%  | 1.6% | 1.6% | 1.6% | 2.0% | 9.4%  | 100.0% |
| 2011-2012                                                                              |       |       |       |      |      |      |      |       |        |
| Lower Division                                                                         | 1,065 | 577   | 211   | 59   | 51   | 55   | 64   | 36    | 2,118  |
| Percent                                                                                | 50.3% | 27.2% | 10.0% | 2.8% | 2.4% | 2.6% | 3.0% | 1.7%  | 100.0% |
| <b>Upper Division</b>                                                                  | 1,800 | 1,063 | 330   | 101  | 55   | 23   | 35   | 223   | 3,630  |
| Percent                                                                                | 49.6% | 29.3% | 9.1%  | 2.8% | 1.5% | 0.6% | 1.0% | 6.1%  | 100.0% |
| Graduate                                                                               | 1,992 | 324   | 54    | 5    | 32   | 24   | 60   | 320   | 2,811  |
| Percent                                                                                | 70.9% | 11.5% | 1.9%  | 0.2% | 1.1% | 0.9% | 2.1% | 11.4% | 100.0% |
| Total                                                                                  | 4,857 | 1,964 | 595   | 165  | 138  | 102  | 159  | 579   | 8,559  |
| Percent                                                                                | 56.7% | 22.9% | 7.0%  | 1.9% | 1.6% | 1.2% | 1.9% | 6.8%  | 100.0% |
| 2012-2013                                                                              |       |       |       |      |      |      |      |       |        |
| Lower Division                                                                         | 965   | 466   | 166   | 47   | 51   | 48   | 65   | 53    | 1,861  |
| Percent                                                                                | 51.9% | 25.0% | 8.9%  | 2.5% | 2.7% | 2.6% | 3.5% | 2.8%  | 100.0% |
| <b>Upper Division</b>                                                                  | 2,044 | 1,194 | 385   | 113  | 77   | 38   | 63   | 265   | 4,179  |
| Percent                                                                                | 48.9% | 28.6% | 9.2%  | 2.7% | 1.8% | 0.9% | 1.5% | 6.3%  | 100.0% |
| Graduate                                                                               | 1,569 | 264   | 47    | 4    | 14   | 34   | 62   | 207   | 2,201  |
| Percent                                                                                | 71.3% | 12.0% | 2.1%  | 0.2% | 0.6% | 1.5% | 2.8% | 9.4%  | 100.0% |
| Total                                                                                  | 4,578 | 1,924 | 598   | 164  | 142  | 120  | 190  | 525   | 8,241  |
| Percent                                                                                | 55.6% | 23.3% | 7.3%  | 2.0% | 1.7% | 1.5% | 2.3% | 6.4%  | 100.0% |
| 2013-2014                                                                              |       |       |       |      |      |      |      |       |        |
| Lower Division                                                                         | 1,002 | 518   | 157   | 45   | 43   | 29   | 56   | 3     | 1,853  |
| Percent                                                                                | 54.1% | 28.0% | 8.5%  | 2.4% | 2.3% | 1.6% | 3.0% | 0.2%  | 100.0% |
| <b>Upper Division</b>                                                                  | 2,379 | 1,169 | 349   | 100  | 61   | 17   | 57   | 258   | 4,390  |
| Percent                                                                                | 54.2% | 26.6% | 7.9%  | 2.3% | 1.4% | 0.4% | 1.3% | 5.9%  | 100.0% |
| Graduate                                                                               | 1,548 | 300   | 33    | 6    | 13   | 22   | 43   | 252   | 2,217  |
| Percent                                                                                | 69.8% | 13.5% | 1.5%  | 0.3% | 0.6% | 1.0% | 1.9% | 11.4% | 100.0% |
| Total                                                                                  | 4,929 | 1,987 | 539   | 151  | 117  | 68   | 156  | 513   | 8,460  |
| Percent                                                                                | 58.3% | 23.5% | 6.4%  | 1.8% | 1.4% | 0.8% | 1.8% | 6.1%  | 100.0% |