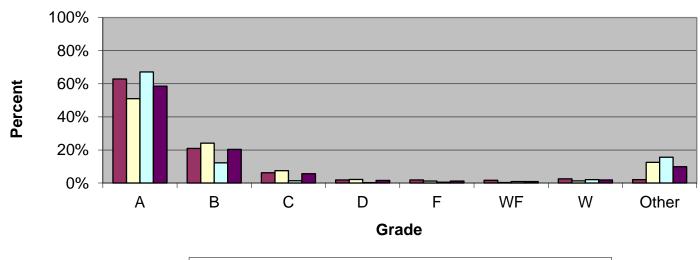

## Grade Distribution of All Faculty for 2012-13 College of Education & Health Professions

Upper Division

Graduate Total

| Grade Distribution by Level of Instruction - College of Education & Health Professions |       |       |      |      |      |      |      |       |        |
|----------------------------------------------------------------------------------------|-------|-------|------|------|------|------|------|-------|--------|
| All                                                                                    |       |       |      |      |      |      |      |       |        |
| Faculty                                                                                | A's   | B's   | C's  | D's  | F's  | WF's | W's  | Other | Total  |
| 2010-2011                                                                              |       |       |      |      |      |      |      |       |        |
| Lower Division                                                                         | 2,671 | 940   | 298  | 79   | 93   | 102  | 137  | 123   | 4,443  |
| Percent                                                                                | 60.1% | 21.2% | 6.7% | 1.8% | 2.1% | 2.3% | 3.1% | 2.8%  | 100.0% |
| Upper Division                                                                         | 2,178 | 1,213 | 425  | 121  | 62   | 28   | 47   | 688   | 4,762  |
| Percent                                                                                | 45.7% | 25.5% | 8.9% | 2.5% | 1.3% | 0.6% | 1.0% | 14.4% | 100.0% |
| Graduate                                                                               | 2,656 | 411   | 80   | 8    | 44   | 35   | 86   | 550   | 3,870  |
| Percent                                                                                | 68.6% | 10.6% | 2.1% | 0.2% | 1.1% | 0.9% | 2.2% | 14.2% | 100.0% |
| Total                                                                                  | 7,505 | 2,564 | 803  | 208  | 199  | 165  | 270  | 1,361 | 13,075 |
| Percent                                                                                | 57.4% | 19.6% | 6.1% | 1.6% | 1.5% | 1.3% | 2.1% | 10.4% | 100.0% |
| 2011-2012                                                                              |       |       |      |      |      |      |      |       |        |
| Lower Division                                                                         | 2,552 | 780   | 240  | 71   | 78   | 73   | 116  | 138   | 4,048  |
| Percent                                                                                | 63.0% | 19.3% | 5.9% | 1.8% | 1.9% | 1.8% | 2.9% | 3.4%  | 100.0% |
| Upper Division                                                                         | 2,412 | 1,295 | 422  | 119  | 83   | 43   | 75   | 654   | 5,103  |
| Percent                                                                                | 47.3% | 25.4% | 8.3% | 2.3% | 1.6% | 0.8% | 1.5% | 12.8% | 100.0% |
| Graduate                                                                               | 2,073 | 310   | 55   | 8    | 27   | 41   | 95   | 542   | 3,151  |
| Percent                                                                                | 65.8% | 9.8%  | 1.7% | 0.3% | 0.9% | 1.3% | 3.0% | 17.2% | 100.0% |
| Total                                                                                  | 7,037 | 2,385 | 717  | 198  | 188  | 157  | 286  | 1,334 | 12,302 |
| Percent                                                                                | 57.2% | 19.4% | 5.8% | 1.6% | 1.5% | 1.3% | 2.3% | 10.8% | 100.0% |
| 2012-2013                                                                              |       |       |      |      |      |      |      |       |        |
| Lower Division                                                                         | 2,552 | 780   | 240  | 71   | 78   | 73   | 116  | 138   | 4,048  |
| Percent                                                                                | 63.0% | 19.3% | 5.9% | 1.8% | 1.9% | 1.8% | 2.9% | 3.4%  | 100.0% |
| <b>Upper Division</b>                                                                  | 2,412 | 1,295 | 422  | 119  | 83   | 43   | 75   | 654   | 5,103  |
| Percent                                                                                | 47.3% | 25.4% | 8.3% | 2.3% | 1.6% | 0.8% | 1.5% | 12.8% | 100.0% |
| Graduate                                                                               | 2,073 | 310   | 55   | 8    | 27   | 41   | 95   | 542   | 3,151  |
| Percent                                                                                | 65.8% | 9.8%  | 1.7% | 0.3% | 0.9% | 1.3% | 3.0% | 17.2% | 100.0% |
| Total                                                                                  | 7,037 | 2,385 | 717  | 198  | 188  | 157  | 286  | 1,334 | 12,302 |
| Percent                                                                                | 57.2% | 19.4% | 5.8% | 1.6% | 1.5% | 1.3% | 2.3% | 10.8% | 100.0% |
| 2013-2014                                                                              |       |       |      |      |      |      |      |       |        |
| Lower Division                                                                         | 2,570 | 857   | 254  | 78   | 75   | 69   | 103  | 84    | 4,090  |
| Percent                                                                                | 62.8% | 21.0% | 6.2% | 1.9% | 1.8% | 1.7% | 2.5% | 2.1%  | 100.0% |
| <b>Upper Division</b>                                                                  | 2,946 | 1,391 | 430  | 125  | 69   | 19   | 75   | 721   | 5,776  |
| Percent                                                                                | 51.0% | 24.1% | 7.4% | 2.2% | 1.2% | 0.3% | 1.3% | 12.5% | 100.0% |
| Graduate                                                                               | 2,018 | 367   | 42   | 6    | 15   | 27   | 63   | 470   | 3,008  |
| Percent                                                                                | 67.1% | 12.2% | 1.4% | 0.2% | 0.5% | 0.9% | 2.1% | 15.6% | 100.0% |
| Total                                                                                  | 7,534 | 2,615 | 726  | 209  | 159  | 115  | 241  | 1,275 | 12,874 |
| Percent                                                                                | 58.5% | 20.3% | 5.6% | 1.6% | 1.2% | 0.9% | 1.9% | 9.9%  | 100.0% |