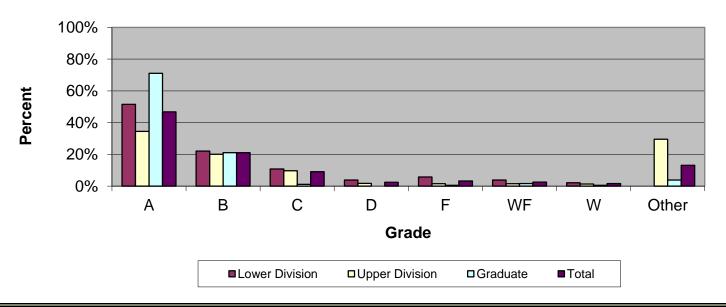

## Grade Distribution of Part-Time Faculty for 2013-14 Turner College of Business & Computer Science

| Grade Distribution by Level of Instruction - D. A.Turner College of Business & Computer Science |       |       |       |       |       |      |      |       |        |
|-------------------------------------------------------------------------------------------------|-------|-------|-------|-------|-------|------|------|-------|--------|
| Part-Time                                                                                       |       |       |       |       |       |      |      |       |        |
| Faculty                                                                                         | A's   | B's   | C's   | D's   | F's   | WF's | W's  | Other | Total  |
| 2010-2011                                                                                       |       |       |       |       |       |      |      |       |        |
| <b>Lower Division</b>                                                                           | 151   | 166   | 155   | 83    | 95    | 52   | 49   | 2     | 753    |
| Percent                                                                                         | 20.1% | 22.0% | 20.6% | 11.0% | 12.6% | 6.9% | 6.5% | 0.3%  | 100.0% |
| <b>Upper Division</b>                                                                           | 8     | 20    | 12    | 2     | 2     | 1    | 4    | 0     | 49     |
| Percent                                                                                         | 16.3% | 40.8% | 24.5% | 4.1%  | 4.1%  | 2.0% | 8.2% | 0.0%  | 100.0% |
| Graduate                                                                                        | 7     | 4     | 1     | 0     | 0     | 0    | 0    | 0     | 12     |
| Percent                                                                                         | 58.3% | 33.3% | 8.3%  | 0.0%  | 0.0%  | 0.0% | 0.0% | 0.0%  | 100.0% |
| Total                                                                                           | 166   | 190   | 168   | 85    | 97    | 53   | 53   | 2     | 814    |
| Percent                                                                                         | 20.4% | 23.3% | 20.6% | 10.4% | 11.9% | 6.5% | 6.5% | 0.2%  | 100.0% |
| 2011-2012                                                                                       |       |       |       |       |       |      |      |       |        |
| <b>Lower Division</b>                                                                           | 196   | 201   | 152   | 75    | 72    | 60   | 40   | 8     | 804    |
| Percent                                                                                         | 24.4% | 25.0% | 18.9% | 9.3%  | 9.0%  | 7.5% | 5.0% | 1.0%  | 100.0% |
| <b>Upper Division</b>                                                                           | 28    | 36    | 12    | 1     | 3     | 1    | 1    | 162   | 244    |
| Percent                                                                                         | 11.5% | 14.8% | 4.9%  | 0.4%  | 1.2%  | 0.4% | 0.4% | 66.4% | 100.0% |
| Graduate                                                                                        | 114   | 52    | 8     | 2     | 3     | 2    | 2    | 2     | 185    |
| Percent                                                                                         | 61.6% | 28.1% | 4.3%  | 1.1%  | 1.6%  | 1.1% | 1.1% | 1.1%  | 100.0% |
| Total                                                                                           | 338   | 289   | 172   | 78    | 78    | 63   | 43   | 172   | 1,233  |
| Percent                                                                                         | 27.4% | 23.4% | 13.9% | 6.3%  | 6.3%  | 5.1% | 3.5% | 13.9% | 100.0% |
| 2012-13                                                                                         |       |       |       |       |       |      |      |       |        |
| <b>Lower Division</b>                                                                           | 194   | 150   | 94    | 45    | 70    | 48   | 40   | 0     | 641    |
| Percent                                                                                         | 30.3% | 23.4% | 14.7% | 7.0%  | 10.9% | 7.5% | 6.2% | 0.0%  | 100.0% |
| <b>Upper Division</b>                                                                           | 19    | 30    | 32    | 11    | 3     | 0    | 2    | 147   | 244    |
| Percent                                                                                         | 7.8%  | 12.3% | 13.1% | 4.5%  | 1.2%  | 0.0% | 0.8% | 60.2% | 100.0% |
| Graduate                                                                                        | 124   | 44    | 3     | 0     | 1     | 0    | 0    | 0     | 172    |
| Percent                                                                                         | 72.1% | 25.6% | 1.7%  | 0.0%  | 0.6%  | 0.0% | 0.0% | 0.0%  | 100.0% |
| Total                                                                                           | 337   | 224   | 129   | 56    | 74    | 48   | 42   | 147   | 1,057  |
| Percent                                                                                         | 31.9% | 21.2% | 12.2% | 5.3%  | 7.0%  | 4.5% | 4.0% | 13.9% | 100.0% |
| 2013-2014                                                                                       |       |       |       |       |       |      |      |       |        |
| <b>Lower Division</b>                                                                           | 310   | 133   | 65    | 23    | 35    | 23   | 13   |       | 602    |
| Percent                                                                                         | 51.5% | 22.1% | 10.8% | 3.8%  | 5.8%  | 3.8% | 2.2% | 0.0%  | 100.0% |
| <b>Upper Division</b>                                                                           | 202   | 118   | 57    | 10    | 9     | 9    | 8    | 173   | 586    |
| Percent                                                                                         | 34.5% | 20.1% | 9.7%  | 1.7%  | 1.5%  | 1.5% | 1.4% | 29.5% | 100.0% |
| Graduate                                                                                        | 128   | 38    | 2     |       | 1     | 3    | 1    | 7     | 180    |
| Percent                                                                                         | 71.1% | 21.1% | 1.1%  | 0.0%  | 0.6%  | 1.7% | 0.6% | 3.9%  | 100.0% |
| Total                                                                                           | 640   | 289   | 124   | 33    | 45    | 35   | 22   | 180   | 1,368  |
| Percent                                                                                         | 46.8% | 21.1% | 9.1%  | 2.4%  | 3.3%  | 2.6% | 1.6% | 13.2% | 100.0% |