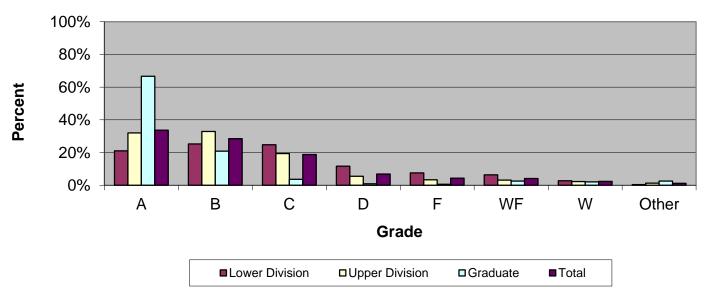

## Grade Distribution of Full-Time Faculty for 2013-14 Turner College of Business & Computer Science

| Grade Dist            | ribution b | y Level of l | Instruction | - Turner | College of | Business | & Compu | ter Scienc | e      |
|-----------------------|------------|--------------|-------------|----------|------------|----------|---------|------------|--------|
| <b>Full-Time</b>      |            |              |             |          |            |          |         |            |        |
| Faculty               | A's        | B's          | C's         | D's      | F's        | WF's     | W's     | Other      | Total  |
| 2010-11               |            |              |             |          |            |          |         |            |        |
| <b>Lower Division</b> | 600        | 804          | <b>791</b>  | 433      | 449        | 249      | 149     | 20         | 3,495  |
| Percent               | 17.2%      | 23.0%        | 22.6%       | 12.4%    | 12.8%      | 7.1%     | 4.3%    | 0.6%       | 100.0% |
| <b>Upper Division</b> | 1,385      | 1,721        | 984         | 212      | 213        | 105      | 132     | 262        | 5,014  |
| Percent               | 27.6%      | 34.3%        | 19.6%       | 4.2%     | 4.2%       | 2.1%     | 2.6%    | 5.2%       | 100.0% |
| Graduate              | 477        | 252          | 40          | 7        | 10         | 31       | 30      | 7          | 854    |
| Percent               | 55.9%      | 29.5%        | 4.7%        | 0.8%     | 1.2%       | 3.6%     | 3.5%    | 0.8%       | 100.0% |
| Total                 | 2,462      | 2,777        | 1,815       | 652      | 672        | 385      | 311     | 289        | 9,363  |
| Percent               | 26.3%      | 29.7%        | 19.4%       | 7.0%     | 7.2%       | 4.1%     | 3.3%    | 3.1%       | 100.0% |
| 2011-2012             |            |              |             |          |            |          |         |            |        |
| <b>Lower Division</b> | 633        | 752          | <b>750</b>  | 333      | 359        | 182      | 96      | 9          | 3,114  |
| Percent               | 20.3%      | 24.1%        | 24.1%       | 10.7%    | 11.5%      | 5.8%     | 3.1%    | 0.3%       | 100.0% |
| <b>Upper Division</b> | 1,149      | 1,478        | 1,002       | 237      | 258        | 109      | 119     | 48         | 4,400  |
| Percent               | 26.1%      | 33.6%        | 22.8%       | 5.4%     | 5.9%       | 2.5%     | 2.7%    | 1.1%       | 100.0% |
| Graduate              | 488        | 301          | 37          | 3        | 6          | 20       | 36      | 8          | 899    |
| Percent               | 54.3%      | 33.5%        | 4.1%        | 0.3%     | 0.7%       | 2.2%     | 4.0%    | 0.9%       | 100.0% |
| Total                 | 2,270      | 2,531        | 1,789       | 573      | 623        | 311      | 251     | 65         | 8,413  |
| Percent               | 27.0%      | 30.1%        | 21.3%       | 6.8%     | 7.4%       | 3.7%     | 3.0%    | 0.8%       | 100.0% |
| 2012-2013             |            |              |             |          |            |          |         |            |        |
| <b>Lower Division</b> | 504        | 754          | 722         | 327      | 336        | 193      | 106     | 20         | 2,962  |
| Percent               | 17.0%      | 25.5%        | 24.4%       | 11.0%    | 11.3%      | 6.5%     | 3.6%    | 0.7%       | 100.0% |
| <b>Upper Division</b> | 1,369      | 1,561        | 962         | 217      | 201        | 130      | 93      | 55         | 4,588  |
| Percent               | 29.8%      | 34.0%        | 21.0%       | 4.7%     | 4.4%       | 2.8%     | 2.0%    | 1.2%       | 100.0% |
| Graduate              | 641        | 291          | 52          | 22       | 19         | 21       | 42      | 10         | 1,098  |
| Percent               | 58.4%      | 26.5%        | 4.7%        | 2.0%     | 1.7%       | 1.9%     | 3.8%    | 0.9%       | 100.0% |
| Total                 | 2,514      | 2,606        | 1,736       | 566      | 556        | 344      | 241     | 85         | 8,648  |
| Percent               | 29.1%      | 30.1%        | 20.1%       | 6.5%     | 6.4%       | 4.0%     | 2.8%    | 1.0%       | 100.0% |
| 2013-2014             |            |              |             |          |            |          |         |            |        |
| <b>Lower Division</b> | 654        | 787          | 771         | 364      | 235        | 198      | 87      | 12         | 3,108  |
| Percent               | 21.0%      | 25.3%        | 24.8%       | 11.7%    | 7.6%       | 6.4%     | 2.8%    | 0.4%       | 100.0% |
| <b>Upper Division</b> | 1,495      | 1,535        | 904         | 259      | 155        | 148      | 106     | 63         | 4,665  |
| Percent               | 32.0%      | 32.9%        | 19.4%       | 5.6%     | 3.3%       | 3.2%     | 2.3%    | 1.4%       | 100.0% |
| Graduate              | 942        | 295          | 52          | 13       | 9          | 37       | 30      | 36         | 1,414  |
| Percent               | 66.6%      | 20.9%        | 3.7%        | 0.9%     | 0.6%       | 2.6%     | 2.1%    | 2.5%       | 100.0% |
| Total                 | 3,091      | 2,617        | 1,727       | 636      | 399        | 383      | 223     | 111        | 9,187  |
| Percent               | 33.6%      | 28.5%        | 18.8%       | 6.9%     | 4.3%       | 4.2%     | 2.4%    | 1.2%       | 100.0% |