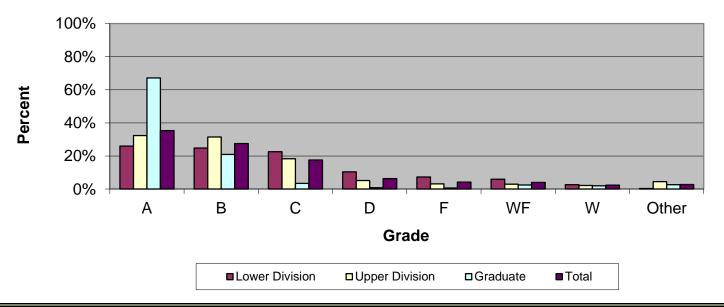

## Grade Distribution of All Faculty for 2013-14 Turner College of Business & Computer Science

| Grade Distribution by Level of Instruction - D. A.Turner College of Business & Computer Science |       |       |       |       |       |      |      |       |        |
|-------------------------------------------------------------------------------------------------|-------|-------|-------|-------|-------|------|------|-------|--------|
| All<br>Faculty                                                                                  | A's   | B's   | C's   | D's   | F's   | WF's | W's  | Other | Total  |
| 2010-2011                                                                                       |       |       |       |       |       |      |      |       |        |
| <b>Lower Division</b>                                                                           | 829   | 953   | 902   | 408   | 431   | 242  | 136  | 17    | 3,918  |
| Percent                                                                                         | 21.2% | 24.3% | 23.0% | 10.4% | 11.0% | 6.2% | 3.5% | 0.4%  | 100.0% |
| <b>Upper Division</b>                                                                           | 1,177 | 1,514 | 1,014 | 238   | 261   | 110  | 120  | 210   | 4,644  |
| Percent                                                                                         | 25.3% | 32.6% | 21.8% | 5.1%  | 5.6%  | 2.4% | 2.6% | 4.5%  | 100.0% |
| Graduate                                                                                        | 602   | 353   | 45    | 5     | 9     | 22   | 38   | 10    | 1,084  |
| Percent                                                                                         | 55.5% | 32.6% | 4.2%  | 0.5%  | 0.8%  | 2.0% | 3.5% | 0.9%  | 100.0% |
| Total                                                                                           | 2,608 | 2,820 | 1,961 | 651   | 701   | 374  | 294  | 237   | 9,646  |
| Percent                                                                                         | 27.0% | 29.2% | 20.3% | 6.7%  | 7.3%  | 3.9% | 3.0% | 2.5%  | 100.0% |
| 2011-2012                                                                                       |       |       |       |       |       |      |      |       |        |
| <b>Lower Division</b>                                                                           | 698   | 904   | 816   | 372   | 406   | 241  | 146  | 20    | 3,603  |
| Percent                                                                                         | 19.4% | 25.1% | 22.6% | 10.3% | 11.3% | 6.7% | 4.1% | 0.6%  | 100.0% |
| <b>Upper Division</b>                                                                           | 1,388 | 1,591 | 994   | 228   | 204   | 130  | 95   | 202   | 4,832  |
| Percent                                                                                         | 28.7% | 32.9% | 20.6% | 4.7%  | 4.2%  | 2.7% | 2.0% | 4.2%  | 100.0% |
| Graduate                                                                                        | 765   | 335   | 55    | 22    | 20    | 21   | 42   | 10    | 1,270  |
| Percent                                                                                         | 60.2% | 26.4% | 4.3%  | 1.7%  | 1.6%  | 1.7% | 3.3% | 0.8%  | 100.0% |
| Total                                                                                           | 2,851 | 2,830 | 1,865 | 622   | 630   | 392  | 283  | 232   | 9,705  |
| Percent                                                                                         | 29.4% | 29.2% | 19.2% | 6.4%  | 6.5%  | 4.0% | 2.9% | 2.4%  | 100.0% |
| 2012-2013                                                                                       |       |       |       |       |       |      |      |       |        |
| <b>Lower Division</b>                                                                           | 698   | 904   | 816   | 372   | 406   | 241  | 146  | 20    | 3,603  |
| Percent                                                                                         | 19.4% | 25.1% | 22.6% | 10.3% | 11.3% | 6.7% | 4.1% | 0.6%  | 100.0% |
| <b>Upper Division</b>                                                                           | 1,388 | 1,591 | 994   | 228   | 204   | 130  | 95   | 202   | 4,832  |
| Percent                                                                                         | 28.7% | 32.9% | 20.6% | 4.7%  | 4.2%  | 2.7% | 2.0% | 4.2%  | 100.0% |
| Graduate                                                                                        | 765   | 335   | 55    | 22    | 20    | 21   | 42   | 10    | 1,270  |
| Percent                                                                                         | 60.2% | 26.4% | 4.3%  | 1.7%  | 1.6%  | 1.7% | 3.3% | 0.8%  | 100.0% |
| Total                                                                                           | 2,851 | 2,830 | 1,865 | 622   | 630   | 392  | 283  | 232   | 9,705  |
| Percent                                                                                         | 29.4% | 29.2% | 19.2% | 6.4%  | 6.5%  | 4.0% | 2.9% | 2.4%  | 100.0% |
| 2013-2014                                                                                       |       |       |       |       |       |      |      |       |        |
| <b>Lower Division</b>                                                                           | 964   | 920   | 836   | 387   | 270   | 221  | 100  | 12    | 3,710  |
| Percent                                                                                         | 26.0% | 24.8% | 22.5% | 10.4% | 7.3%  | 6.0% | 2.7% | 0.3%  | 100.0% |
| <b>Upper Division</b>                                                                           | 1,697 | 1,653 | 961   | 269   | 164   | 157  | 114  | 236   | 5,251  |
| Percent                                                                                         | 32.3% | 31.5% | 18.3% | 5.1%  | 3.1%  | 3.0% | 2.2% | 4.5%  | 100.0% |
| Graduate                                                                                        | 1,070 | 333   | 54    | 13    | 10    | 40   | 31   | 43    | 1,594  |
| Percent                                                                                         | 67.1% | 20.9% | 3.4%  | 0.8%  | 0.6%  | 2.5% | 1.9% | 2.7%  | 100.0% |
| Total                                                                                           | 3,731 | 2,906 | 1,851 | 669   | 444   | 418  | 245  | 291   | 10,555 |
| Percent                                                                                         | 35.3% | 27.5% | 17.5% | 6.3%  | 4.2%  | 4.0% | 2.3% | 2.8%  | 100.0% |