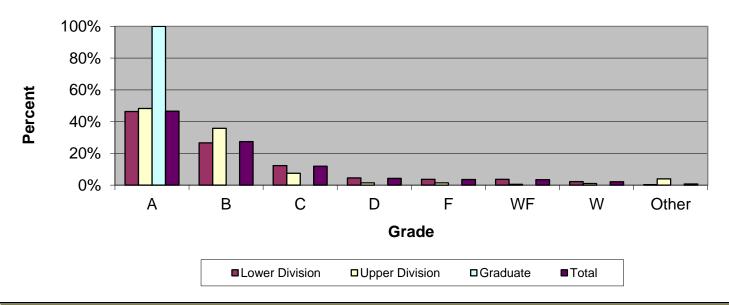

## Grade Distribution of Part-Time Faculty for 2013-14 College of the Arts

| Grade Distribution by Level of Instruction - College of the Arts |        |       |       |           |      |           |      |       |        |
|------------------------------------------------------------------|--------|-------|-------|-----------|------|-----------|------|-------|--------|
| Part-Time                                                        |        |       |       |           |      |           |      |       |        |
| Faculty                                                          | A's    | B's   | C's   | D's       | F's  | WF's      | W's  | Other | Total  |
| 2010-2011                                                        |        |       |       |           |      |           |      |       |        |
| Lower Division                                                   | 827    | 587   | 248   | 95        | 93   | 91        | 66   | 21    | 2,028  |
| Percent                                                          | 40.8%  | 28.9% | 12.2% | 4.7%      | 4.6% | 4.5%      | 3.3% | 1.0%  | 100.0% |
| <b>Upper Division</b>                                            | 136    | 34    | 9     | 0         | 0    | 5         | 5    | 0     | 189    |
| Percent                                                          | 72.0%  | 18.0% | 4.8%  | 0.0%      | 0.0% | 2.6%      | 2.6% | 0.0%  | 100.0% |
| Graduate                                                         | 11     | 1     | 0     | 0         | 0    | 0         | 1    | 0     | 13     |
| Percent                                                          | 84.6%  | 7.7%  | 0.0%  | 0.0%      | 0.0% | 0.0%      | 7.7% | 0.0%  | 100.0% |
| Total                                                            | 974    | 622   | 257   | 95        | 93   | 96        | 72   | 21    | 2,230  |
| Percent                                                          | 43.7%  | 27.9% | 11.5% | 4.3%      | 4.2% | 4.3%      | 3.2% | 0.9%  | 100.0% |
| 2011-2012                                                        |        |       |       |           |      |           |      |       |        |
| Lower Division                                                   | 800    | 506   | 229   | 74        | 109  | 69        | 54   | 4     | 1,845  |
| Percent                                                          | 43.4%  | 27.4% | 12.4% | 4.0%      | 5.9% | 3.7%      | 2.9% | 0.2%  | 100.0% |
| Upper Division                                                   | 141    | 49    | 24    | 5         | 10   | 5         | 4    | 2     | 240    |
| Percent                                                          | 58.8%  | 20.4% | 10.0% | 2.1%      | 4.2% | 2.1%      | 1.7% | 0.8%  | 100.0% |
| Graduate                                                         | 16     | 1     | 0     | 0         | 0    | 0         | 0    | 0     | 17     |
| Percent                                                          | 94.1%  | 5.9%  | 0.0%  | 0.0%      | 0.0% | 0.0%      | 0.0% | 0.0%  | 100.0% |
| Total                                                            | 957    | 556   | 253   | <b>79</b> | 119  | 74        | 58   | 6     | 2,102  |
| Percent                                                          | 45.5%  | 26.5% | 12.0% | 3.8%      | 5.7% | 3.5%      | 2.8% | 0.3%  | 100.0% |
| 2012-2013                                                        |        |       |       |           |      |           |      |       |        |
| Lower Division                                                   | 853    | 614   | 257   | 112       | 141  | 111       | 62   | 11    | 2,161  |
| Percent                                                          | 39.5%  | 28.4% | 11.9% | 5.2%      | 6.5% | 5.1%      | 2.9% | 0.5%  | 100.0% |
| Upper Division                                                   | 175    | 87    | 30    | 6         | 8    | 6         | 13   | 10    | 335    |
| Percent                                                          | 52.2%  | 26.0% | 9.0%  | 1.8%      | 2.4% | 1.8%      | 3.9% | 3.0%  | 100.0% |
| Graduate                                                         | 25     | 0     | 0     | 0         | 0    | 0         | 0    | 0     | 25     |
| Percent                                                          | 100.0% | 0.0%  | 0.0%  | 0.0%      | 0.0% | 0.0%      | 0.0% | 0.0%  | 100.0% |
| Total                                                            | 1,053  | 701   | 287   | 118       | 149  | 117       | 75   | 21    | 2,521  |
| Percent                                                          | 41.8%  | 27.8% | 11.4% | 4.7%      | 5.9% | 4.6%      | 3.0% | 0.8%  | 100.0% |
| 2013-2014                                                        |        |       |       |           |      |           |      |       |        |
| Lower Division                                                   | 974    | 560   | 259   | 96        | 78   | 78        | 48   | 8     | 2,101  |
| Percent                                                          | 46.4%  | 26.7% | 12.3% | 4.6%      | 3.7% | 3.7%      | 2.3% | 0.4%  | 100.0% |
| <b>Upper Division</b>                                            | 97     | 72    | 15    | 3         | 3    | 1         | 2    | 8     | 201    |
| Percent                                                          | 48.3%  | 35.8% | 7.5%  | 1.5%      | 1.5% | 0.5%      | 1.0% | 4.0%  | 100.0% |
| Graduate                                                         | 3      | 0     | 0     | 0         | 0    | 0         | 0    | 0     | 3      |
| Percent                                                          | 100.0% | 0.0%  | 0.0%  | 0.0%      | 0.0% | 0.0%      | 0.0% | 0.0%  | 100.0% |
| Total                                                            | 1,074  | 632   | 274   | 99        | 81   | <b>79</b> | 50   | 16    | 2,305  |
| Percent                                                          | 46.6%  | 27.4% | 11.9% | 4.3%      | 3.5% | 3.4%      | 2.2% | 0.7%  | 100.0% |