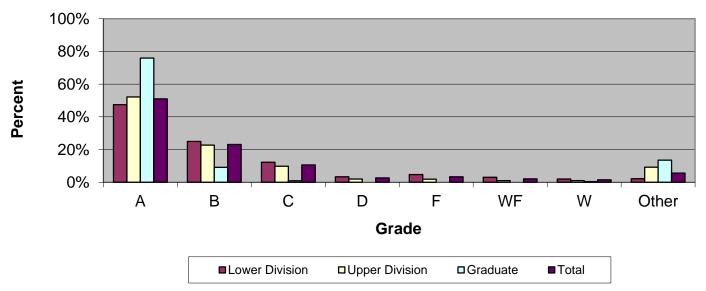

## Grade Distribution of Full-Time Faculty for 2013-14 College of the Arts

| Grade Distribution by Level of Instruction - College of the Arts |       |       |       |      |      |      |           |       |        |
|------------------------------------------------------------------|-------|-------|-------|------|------|------|-----------|-------|--------|
| Full-Time                                                        |       |       | -     |      |      |      |           |       | I      |
| Faculty                                                          | A's   | B's   | C's   | D's  | F's  | WF's | W's       | Other | Total  |
| 2010-2011                                                        |       |       |       |      |      |      |           |       |        |
| <b>Lower Division</b>                                            | 1,406 | 931   | 405   | 148  | 189  | 124  | 98        | 89    | 3,390  |
| Percent                                                          | 41.5% | 27.5% | 11.9% | 4.4% | 5.6% | 3.7% | 2.9%      | 2.6%  | 100.0% |
| <b>Upper Division</b>                                            | 1,194 | 594   | 286   | 56   | 46   | 45   | 32        | 249   | 2,502  |
| Percent                                                          | 47.7% | 23.7% | 11.4% | 2.2% | 1.8% | 1.8% | 1.3%      | 10.0% | 100.0% |
| Graduate                                                         | 170   | 7     | 2     | 0    | 2    | 0    | 1         | 1     | 183    |
| Percent                                                          | 92.9% | 3.8%  | 1.1%  | 0.0% | 1.1% | 0.0% | 0.5%      | 0.5%  | 100.0% |
| Total                                                            | 2,770 | 1,532 | 693   | 204  | 237  | 169  | 131       | 339   | 6,075  |
| Percent                                                          | 45.6% | 25.2% | 11.4% | 3.4% | 3.9% | 2.8% | 2.2%      | 5.6%  | 100.0% |
| 2011-2012                                                        |       |       |       |      |      |      |           |       |        |
| <b>Lower Division</b>                                            | 1,509 | 838   | 405   | 121  | 174  | 81   | 106       | 87    | 3,321  |
| Percent                                                          | 45.4% | 25.2% | 12.2% | 3.6% | 5.2% | 2.4% | 3.2%      | 2.6%  | 100.0% |
| <b>Upper Division</b>                                            | 1,314 | 572   | 229   | 55   | 52   | 20   | 63        | 248   | 2,553  |
| Percent                                                          | 51.5% | 22.4% | 9.0%  | 2.2% | 2.0% | 0.8% | 2.5%      | 9.7%  | 100.0% |
| Graduate                                                         | 269   | 33    | 8     | 1    | 3    | 1    | 6         | 13    | 334    |
| Percent                                                          | 80.5% | 9.9%  | 2.4%  | 0.3% | 0.9% | 0.3% | 1.8%      | 3.9%  | 100.0% |
| Total                                                            | 3,092 | 1,443 | 642   | 177  | 229  | 102  | 175       | 348   | 6,208  |
| Percent                                                          | 49.8% | 23.2% | 10.3% | 2.9% | 3.7% | 1.6% | 2.8%      | 5.6%  | 100.0% |
| 2012-2013                                                        |       |       |       |      |      |      |           |       |        |
| <b>Lower Division</b>                                            | 1,663 | 933   | 415   | 109  | 105  | 108  | 101       | 92    | 3,526  |
| Percent                                                          | 47.2% | 26.5% | 11.8% | 3.1% | 3.0% | 3.1% | 2.9%      | 2.6%  | 100.0% |
| <b>Upper Division</b>                                            | 1,270 | 549   | 219   | 41   | 44   | 35   | 45        | 230   | 2,433  |
| Percent                                                          | 52.2% | 22.6% | 9.0%  | 1.7% | 1.8% | 1.4% | 1.8%      | 9.5%  | 100.0% |
| Graduate                                                         | 250   | 38    | 5     | 0    | 0    | 1    | 2         | 44    | 340    |
| Percent                                                          | 73.5% | 11.2% | 1.5%  | 0.0% | 0.0% | 0.3% | 0.6%      | 12.9% | 100.0% |
| Total                                                            | 3,183 | 1,520 | 639   | 150  | 149  | 144  | 148       | 366   | 6,299  |
| Percent                                                          | 50.5% | 24.1% | 10.1% | 2.4% | 2.4% | 2.3% | 2.3%      | 5.8%  | 100.0% |
| 2013-2014                                                        |       |       |       |      |      |      |           |       |        |
| <b>Lower Division</b>                                            | 1,895 | 995   | 488   | 135  | 189  | 121  | <b>79</b> | 88    | 3,990  |
| Percent                                                          | 47.5% | 24.9% | 12.2% | 3.4% | 4.7% | 3.0% | 2.0%      | 2.2%  | 100.0% |
| <b>Upper Division</b>                                            | 1,418 | 619   | 268   | 55   | 53   | 28   | 27        | 252   | 2,720  |
| Percent                                                          | 52.1% | 22.8% | 9.9%  | 2.0% | 1.9% | 1.0% | 1.0%      | 9.3%  | 100.0% |
| Graduate                                                         | 331   | 40    | 4     | 0    | 0    | 0    | 2         | 59    | 436    |
| Percent                                                          | 75.9% | 9.2%  | 0.9%  | 0.0% | 0.0% | 0.0% | 0.5%      | 13.5% | 100.0% |
| Total                                                            | 3,644 | 1,654 | 760   | 190  | 242  | 149  | 108       | 399   | 7,146  |
| Percent                                                          | 51.0% | 23.1% | 10.6% | 2.7% | 3.4% | 2.1% | 1.5%      | 5.6%  | 100.0% |