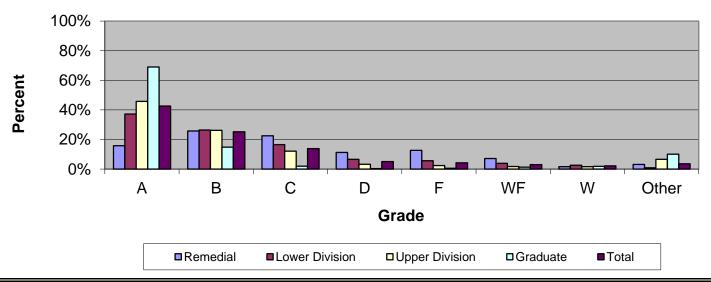

## Grade Distribution of All Faculty for 2013-14

| Grade Distribution by Level of Instruction |        |        |        |       |       |       |       |       |        |  |
|--------------------------------------------|--------|--------|--------|-------|-------|-------|-------|-------|--------|--|
| All                                        |        |        |        |       |       |       |       |       |        |  |
| Faculty                                    | A's    | B's    | C's    | D's   | F's   | WF's  | W's   | Other | Total  |  |
| 2010-2011                                  |        |        |        |       |       |       |       |       |        |  |
| Remedial                                   | 224    | 469    | 489    | 248   | 360   | 352   | 49    | 305   | 2,496  |  |
| Percent                                    | 9.0%   | 18.8%  | 19.6%  | 9.9%  | 14.4% | 14.1% | 2.0%  | 12.2% | 100.0% |  |
| <b>Lower Division</b>                      | 14,169 | 10,446 | 6,915  | 3,199 | 3,242 | 2,211 | 1,426 | 347   | 41,955 |  |
| Percent                                    | 33.8%  | 24.9%  | 16.5%  | 7.6%  | 7.7%  | 5.3%  | 3.4%  | 0.8%  | 100.0% |  |
| <b>Upper Division</b>                      | 8,896  | 5,831  | 2,750  | 667   | 617   | 421   | 398   | 1,452 | 21,032 |  |
| Percent                                    | 42.3%  | 27.7%  | 13.1%  | 3.2%  | 2.9%  | 2.0%  | 1.9%  | 6.9%  | 100.0% |  |
| Graduate                                   | 4,883  | 1,106  | 200    | 31    | 64    | 101   | 171   | 645   | 7,201  |  |
| Percent                                    | 67.8%  | 15.4%  | 2.8%   | 0.4%  | 0.9%  | 1.4%  | 2.4%  | 9.0%  | 100.0% |  |
| Total                                      | 28,172 | 17,852 | 10,354 | 4,145 | 4,283 | 3,085 | 2,044 | 2,749 | 72,684 |  |
| Percent                                    | 38.8%  | 24.6%  | 14.2%  | 5.7%  | 5.9%  | 4.2%  | 2.8%  | 3.8%  | 100.0% |  |
| 2011-2012                                  |        |        |        |       |       |       |       |       |        |  |
| Remedial                                   | 193    | 348    | 304    | 217   | 311   | 181   | 42    | 125   | 1,721  |  |
| Percent                                    | 11.2%  | 20.2%  | 17.7%  | 12.6% | 18.1% | 10.5% | 2.4%  | 7.3%  | 100.0% |  |
| <b>Lower Division</b>                      | 14,551 | 10,714 | 7,071  | 3,144 | 3,294 | 1,908 | 1,446 | 488   | 42,616 |  |
| Percent                                    | 34.1%  | 25.1%  | 16.6%  | 7.4%  | 7.7%  | 4.5%  | 3.4%  | 1.1%  | 100.0% |  |
| <b>Upper Division</b>                      | 9,048  | 5,631  | 2,932  | 743   | 685   | 378   | 444   | 1,383 | 21,244 |  |
| Percent                                    | 42.6%  | 26.5%  | 13.8%  | 3.5%  | 3.2%  | 1.8%  | 2.1%  | 6.5%  | 100.0% |  |
| Graduate                                   | 5,039  | 1,131  | 192    | 23    | 78    | 88    | 178   | 598   | 7,327  |  |
| Percent                                    | 68.8%  | 15.4%  | 2.6%   | 0.3%  | 1.1%  | 1.2%  | 2.4%  | 8.2%  | 100.0% |  |
| Total                                      | 28,831 | 17,824 | 10,499 | 4,127 | 4,368 | 2,555 | 2,110 | 2,594 | 72,908 |  |
| Percent                                    | 39.5%  | 24.4%  | 14.4%  | 5.7%  | 6.0%  | 3.5%  | 2.9%  | 3.6%  | 100.0% |  |
| 2012-2013                                  |        |        |        |       |       |       |       |       |        |  |
| Remedial                                   | 171    | 333    | 303    | 188   | 237   | 125   | 30    | 26    | 1,413  |  |
| Percent                                    | 12.1%  | 23.6%  | 21.4%  | 13.3% | 16.8% | 8.8%  | 2.1%  | 1.8%  | 100.0% |  |
| <b>Lower Division</b>                      | 14,759 | 11,041 | 6,795  | 2,672 | 2,679 | 1,839 | 1,288 | 512   | 41,585 |  |
| Percent                                    | 35.5%  | 26.6%  | 16.3%  | 6.4%  | 6.4%  | 4.4%  | 3.1%  | 1.2%  | 100.0% |  |
| <b>Upper Division</b>                      | 9,338  | 5,899  | 2,846  | 641   | 571   | 409   | 397   | 1,327 | 21,428 |  |
| Percent                                    | 43.6%  | 27.5%  | 13.3%  | 3.0%  | 2.7%  | 1.9%  | 1.9%  | 6.2%  | 100.0% |  |
| Graduate                                   | 4,448  | 1,041  | 172    | 39    | 83    | 77    | 200   | 640   | 6,700  |  |

| Percent               | 66.4%  | 15.5%  | 2.6%   | 0.6%  | 1.2%  | 1.1%  | 3.0%  | 9.6%  | 100.0% |
|-----------------------|--------|--------|--------|-------|-------|-------|-------|-------|--------|
| Total                 | 28,716 | 18,314 | 10,116 | 3,540 | 3,570 | 2,450 | 1,915 | 2,505 | 71,126 |
| Percent               | 40.4%  | 25.7%  | 14.2%  | 5.0%  | 5.0%  | 3.4%  | 2.7%  | 3.5%  | 100.0% |
| 2013-2014             |        |        |        |       |       |       |       |       |        |
| Remedial              | 137    | 224    | 196    | 98    | 110   | 62    | 14    | 28    | 869    |
| Percent               | 15.8%  | 25.8%  | 22.6%  | 11.3% | 12.7% | 7.1%  | 1.6%  | 3.2%  | 100.0% |
| Lower Division        | 15,355 | 10,907 | 6,854  | 2,748 | 2,321 | 1,602 | 1,082 | 385   | 41,254 |
| Percent               | 37.2%  | 26.4%  | 16.6%  | 6.7%  | 5.6%  | 3.9%  | 2.6%  | 0.9%  | 100.0% |
| <b>Upper Division</b> | 10,161 | 5,815  | 2,703  | 732   | 533   | 404   | 372   | 1,481 | 22,201 |
| Percent               | 45.8%  | 26.2%  | 12.2%  | 3.3%  | 2.4%  | 1.8%  | 1.7%  | 6.7%  | 100.0% |
| Graduate              | 4,681  | 1,008  | 134    | 25    | 37    | 92    | 125   | 684   | 6,786  |
| Percent               | 69.0%  | 14.9%  | 2.0%   | 0.4%  | 0.5%  | 1.4%  | 1.8%  | 10.1% | 100.0% |
| Total                 | 30,334 | 17,954 | 9,887  | 3,603 | 3,001 | 2,160 | 1,593 | 2,578 | 71,110 |
| Percent               | 42.7%  | 25.2%  | 13.9%  | 5.1%  | 4.2%  | 3.0%  | 2.2%  | 3.6%  | 100.0% |