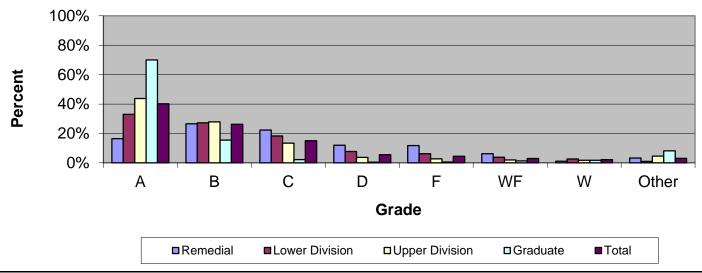

## Grade Distribution of Full-Time Faculty for 2013-14

| Grade Distribution by Level of Instruction |        |        |       |       |       |       |       |       |        |
|--------------------------------------------|--------|--------|-------|-------|-------|-------|-------|-------|--------|
| <b>Full-Time</b>                           |        |        |       |       |       |       |       |       |        |
| Faculty                                    | A's    | B's    | C's   | D's   | F's   | WF's  | W's   | Other | Total  |
| 2010-2011                                  |        |        |       |       |       |       |       |       |        |
| Remedial                                   | 123    | 276    | 310   | 154   | 199   | 206   | 29    | 167   | 1,464  |
| Percent                                    | 8.4%   | 18.9%  | 21.2% | 10.5% | 13.6% | 14.1% | 2.0%  | 11.4% | 100.0% |
| <b>Lower Division</b>                      | 8,127  | 7,285  | 5,159 | 2,447 | 2,478 | 1,535 | 972   | 244   | 28,247 |
| Percent                                    | 28.8%  | 25.8%  | 18.3% | 8.7%  | 8.8%  | 5.4%  | 3.4%  | 0.9%  | 100.0% |
| <b>Upper Division</b>                      | 6,431  | 5,009  | 2,470 | 606   | 584   | 372   | 357   | 1,147 | 16,976 |
| Percent                                    | 37.9%  | 29.5%  | 14.5% | 3.6%  | 3.4%  | 2.2%  | 2.1%  | 6.8%  | 100.0% |
| Graduate                                   | 2,988  | 667    | 145   | 23    | 43    | 78    | 119   | 416   | 4,479  |
| Percent                                    | 66.7%  | 14.9%  | 3.2%  | 0.5%  | 1.0%  | 1.7%  | 2.7%  | 9.3%  | 100.0% |
| Total                                      | 17,669 | 13,237 | 8,084 | 3,230 | 3,304 | 2,191 | 1,477 | 1,974 | 51,166 |
| Percent                                    | 34.5%  | 25.9%  | 15.8% | 6.3%  | 6.5%  | 4.3%  | 2.9%  | 3.9%  | 100.0% |
| 2011-2012                                  |        |        |       |       |       |       |       |       |        |
| Remedial                                   | 113    | 214    | 188   | 132   | 190   | 115   | 31    | 100   | 1,083  |
| Percent                                    | 10.4%  | 19.8%  | 17.4% | 12.2% | 17.5% | 10.6% | 2.9%  | 9.2%  | 100.0% |
| <b>Lower Division</b>                      | 8,562  | 7,321  | 5,292 | 2,374 | 2,459 | 1,292 | 989   | 352   | 28,641 |
| Percent                                    | 29.9%  | 25.6%  | 18.5% | 8.3%  | 8.6%  | 4.5%  | 3.5%  | 1.2%  | 100.0% |
| <b>Upper Division</b>                      | 6,551  | 4,812  | 2,583 | 673   | 633   | 334   | 392   | 751   | 16,729 |
| Percent                                    | 39.2%  | 28.8%  | 15.4% | 4.0%  | 3.8%  | 2.0%  | 2.3%  | 4.5%  | 100.0% |
| Graduate                                   | 3,134  | 827    | 135   | 17    | 61    | 69    | 128   | 364   | 4,735  |
| Percent                                    | 66.2%  | 17.5%  | 2.9%  | 0.4%  | 1.3%  | 1.5%  | 2.7%  | 7.7%  | 100.0% |
| Total                                      | 18,360 | 13,174 | 8,198 | 3,196 | 3,343 | 1,810 | 1,540 | 1,567 | 51,188 |
| Percent                                    | 35.9%  | 25.7%  | 16.0% | 6.2%  | 6.5%  | 3.5%  | 3.0%  | 3.1%  | 100.0% |
| 2012-2013                                  |        |        |       |       |       |       |       |       |        |
| Remedial                                   | 97     | 213    | 176   | 113   | 154   | 80    | 17    | 26    | 876    |
| Percent                                    | 11.1%  | 24.3%  | 20.1% | 12.9% | 17.6% | 9.1%  | 1.9%  | 3.0%  | 100.0% |
| <b>Lower Division</b>                      | 8,496  | 7,232  | 4,874 | 1,977 | 1,827 | 1,174 | 826   | 388   | 26,794 |
| Percent                                    | 31.7%  | 27.0%  | 18.2% | 7.4%  | 6.8%  | 4.4%  | 3.1%  | 1.4%  | 100.0% |
| <b>Upper Division</b>                      | 7,256  | 5,199  | 2,596 | 597   | 541   | 375   | 342   | 779   | 17,685 |
| Percent                                    | 41.0%  | 29.4%  | 14.7% | 3.4%  | 3.1%  | 2.1%  | 1.9%  | 4.4%  | 100.0% |

| Graduate              | 2,893  | 796    | 143   | 35    | 66    | 65    | 155   | 301   | 4,454  |
|-----------------------|--------|--------|-------|-------|-------|-------|-------|-------|--------|
| Percent               | 65.0%  | 17.9%  | 3.2%  | 0.8%  | 1.5%  | 1.5%  | 3.5%  | 6.8%  | 100.0% |
| Total                 | 18,742 | 13,440 | 7,789 | 2,722 | 2,588 | 1,694 | 1,340 | 1,494 | 49,809 |
| Percent               | 37.6%  | 27.0%  | 15.6% | 5.5%  | 5.2%  | 3.4%  | 2.7%  | 3.0%  | 100.0% |
| 2013-2014             |        |        |       |       |       |       |       |       |        |
| Remedial              | 126    | 203    | 171   | 92    | 90    | 48    | 9     | 25    | 764    |
| Percent               | 16.5%  | 26.6%  | 22.4% | 12.0% | 11.8% | 6.3%  | 1.2%  | 3.3%  | 100.0% |
| Lower Division        | 8,835  | 7,298  | 4,909 | 2,068 | 1,659 | 1,038 | 717   | 268   | 26,792 |
| Percent               | 33.0%  | 27.2%  | 18.3% | 7.7%  | 6.2%  | 3.9%  | 2.7%  | 1.0%  | 100.0% |
| <b>Upper Division</b> | 7,888  | 5,021  | 2,424 | 671   | 503   | 369   | 331   | 835   | 18,042 |
| Percent               | 43.7%  | 27.8%  | 13.4% | 3.7%  | 2.8%  | 2.0%  | 1.8%  | 4.6%  | 100.0% |
| Graduate              | 3,505  | 775    | 111   | 24    | 28    | 66    | 91    | 411   | 5,011  |
| Percent               | 69.9%  | 15.5%  | 2.2%  | 0.5%  | 0.6%  | 1.3%  | 1.8%  | 8.2%  | 100.0% |
| Total                 | 20,354 | 13,297 | 7,615 | 2,855 | 2,280 | 1,521 | 1,148 | 1,539 | 50,609 |
| Percent               | 40.2%  | 26.3%  | 15.0% | 5.6%  | 4.5%  | 3.0%  | 2.3%  | 3.0%  | 100.0% |