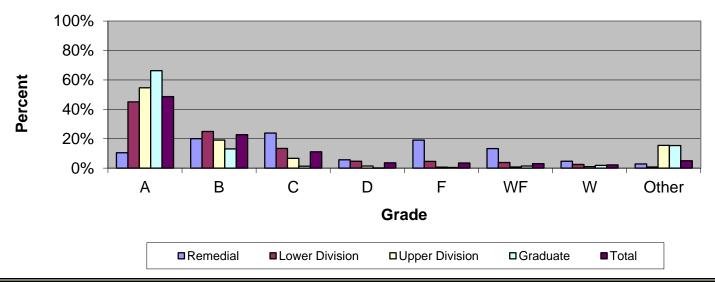

## Grade Distribution of Part-Time Faculty for 2013-14

| Grade Distribution by Level of Instruction |        |       |       |       |       |       |      |       |        |  |
|--------------------------------------------|--------|-------|-------|-------|-------|-------|------|-------|--------|--|
| Part-Time                                  |        |       |       |       |       |       |      |       |        |  |
| Faculty                                    | A's    | B's   | C's   | D's   | F's   | WF's  | W's  | Other | Total  |  |
| 2010-2011                                  |        |       |       |       |       |       |      |       |        |  |
| Remedial                                   | 101    | 193   | 179   | 94    | 161   | 146   | 20   | 138   | 1,032  |  |
| Percent                                    | 9.8%   | 18.7% | 17.3% | 9.1%  | 15.6% | 14.1% | 1.9% | 13.4% | 100.0% |  |
| <b>Lower Division</b>                      | 6,042  | 3,161 | 1,756 | 752   | 764   | 676   | 454  | 103   | 13,70  |  |
| Percent                                    | 44.1%  | 23.1% | 12.8% | 5.5%  | 5.6%  | 4.9%  | 3.3% | 0.8%  | 100.09 |  |
| <b>Upper Division</b>                      | 2,465  | 822   | 280   | 61    | 33    | 49    | 41   | 305   | 4,056  |  |
| Percent                                    | 60.8%  | 20.3% | 6.9%  | 1.5%  | 0.8%  | 1.2%  | 1.0% | 7.5%  | 100.09 |  |
| Graduate                                   | 1,895  | 439   | 55    | 8     | 21    | 23    | 52   | 229   | 2,722  |  |
| Percent                                    | 69.6%  | 16.1% | 2.0%  | 0.3%  | 0.8%  | 0.8%  | 1.9% | 8.4%  | 100.09 |  |
| Total                                      | 10,503 | 4,615 | 2,270 | 915   | 979   | 894   | 567  | 775   | 21,51  |  |
| Percent                                    | 48.8%  | 21.4% | 10.5% | 4.3%  | 4.5%  | 4.2%  | 2.6% | 3.6%  | 100.0  |  |
| 2011-2012                                  |        |       |       |       |       |       |      |       |        |  |
| Remedial                                   | 80     | 134   | 116   | 85    | 121   | 66    | 11   | 25    | 638    |  |
| Percent                                    | 12.5%  | 21.0% | 18.2% | 13.3% | 19.0% | 10.3% | 1.7% | 3.9%  | 100.0  |  |
| <b>Lower Division</b>                      | 5,989  | 3,393 | 1,779 | 770   | 835   | 616   | 457  | 136   | 13,97  |  |
| Percent                                    | 42.9%  | 24.3% | 12.7% | 5.5%  | 6.0%  | 4.4%  | 3.3% | 1.0%  | 100.0  |  |
| <b>Upper Division</b>                      | 2,497  | 819   | 349   | 70    | 52    | 44    | 52   | 632   | 4,51   |  |
| Percent                                    | 55.3%  | 18.1% | 7.7%  | 1.6%  | 1.2%  | 1.0%  | 1.2% | 14.0% | 100.0  |  |
| Graduate                                   | 1,905  | 304   | 57    | 6     | 17    | 19    | 50   | 234   | 2,592  |  |
| Percent                                    | 73.5%  | 11.7% | 2.2%  | 0.2%  | 0.7%  | 0.7%  | 1.9% | 9.0%  | 100.0  |  |
| Total                                      | 10,471 | 4,650 | 2,301 | 931   | 1,025 | 745   | 570  | 1,027 | 21,72  |  |
| Percent                                    | 48.2%  | 21.4% | 10.6% | 4.3%  | 4.7%  | 3.4%  | 2.6% | 4.7%  | 100.0  |  |
| 2012-2013                                  |        |       |       |       |       |       |      |       |        |  |
| Remedial                                   | 74     | 120   | 127   | 75    | 83    | 45    | 13   | 0     | 537    |  |
| Percent                                    | 13.8%  | 22.3% | 23.6% | 14.0% | 15.5% | 8.4%  | 2.4% | 0.0%  | 100.0  |  |
| <b>Lower Division</b>                      | 6,263  | 3,809 | 1,921 | 695   | 852   | 665   | 462  | 124   | 14,79  |  |
| Percent                                    | 42.3%  | 25.8% | 13.0% | 4.7%  | 5.8%  | 4.5%  | 3.1% | 0.8%  | 100.0  |  |
| <b>Upper Division</b>                      | 2,082  | 700   | 250   | 44    | 30    | 34    | 55   | 548   | 3,743  |  |
| Percent                                    | 55.6%  | 18.7% | 6.7%  | 1.2%  | 0.8%  | 0.9%  | 1.5% | 14.6% | 100.0  |  |
| Graduate                                   | 1,555  | 245   | 29    | 4     | 17    | 12    | 45   | 339   | 2,246  |  |

| Percent               | 69.2% | 10.9% | 1.3%  | 0.2%        | 0.8%  | 0.5%       | 2.0% | 15.1% | 100.0% |
|-----------------------|-------|-------|-------|-------------|-------|------------|------|-------|--------|
| Total                 | 9,974 | 4,874 | 2,327 | 818         | 982   | <b>756</b> | 575  | 1,011 | 21,317 |
| Percent               | 46.8% | 22.9% | 10.9% | 3.8%        | 4.6%  | 3.5%       | 2.7% | 4.7%  | 100.0% |
| 2013-2014             |       |       |       |             |       |            |      |       |        |
| Remedial              | 11    | 21    | 25    | 6           | 20    | 14         | 5    | 3     | 105    |
| Percent               | 10.5% | 20.0% | 23.8% | <b>5.7%</b> | 19.0% | 13.3%      | 4.8% | 2.9%  | 100.0% |
| Lower Division        | 6,520 | 3,609 | 1,945 | 680         | 662   | 564        | 365  | 117   | 14,462 |
| Percent               | 45.1% | 25.0% | 13.4% | 4.7%        | 4.6%  | 3.9%       | 2.5% | 0.8%  | 100.0% |
| <b>Upper Division</b> | 2,273 | 794   | 279   | 61          | 30    | 35         | 41   | 646   | 4,159  |
| Percent               | 54.7% | 19.1% | 6.7%  | 1.5%        | 0.7%  | 0.8%       | 1.0% | 15.5% | 100.0% |
| Graduate              | 1,176 | 233   | 23    | 1           | 9     | 26         | 34   | 273   | 1,775  |
| Percent               | 66.3% | 13.1% | 1.3%  | 0.1%        | 0.5%  | 1.5%       | 1.9% | 15.4% | 100.0% |
| Total                 | 9,980 | 4,657 | 2,272 | 748         | 721   | 639        | 445  | 1,039 | 20,501 |
| Percent               | 48.7% | 22.7% | 11.1% | 3.6%        | 3.5%  | 3.1%       | 2.2% | 5.1%  | 100.0% |