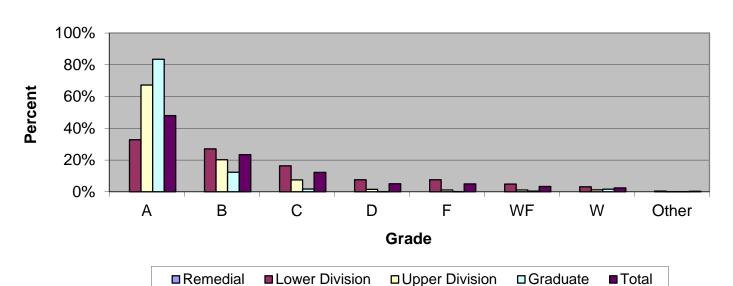

## Grade Distribution of Part-Time Faculty for 2011-12 College of Letters & Sciences

Grade Distribution by Level of Instruction - College of Letters & Sciences **Part-Time Faculty** A's B's C's D's F's WF's W's Other Total 2008-2009 Remedial 0 0 0 0 0 0 3 110 113 Percent 0.0% 0.0% 0.0% 0.0% 0.0% 0.0% 2.7% 97.3% 100.0% Lower Division 407 403 7 1,637 1,598 1,128 486 460 6,126 Percent 26.7% 26.1% 18.4% 7.9% 7.5% 6.6% 6.6% 0.1% 100.0% **Upper Division** 1,560 435 118 15 21 15 28 0 2,192 0.7% 100.0% Percent 0.0% 19.8% 5.4% 0.7% 1.0% 1.3% 71.2% Graduate 870 349 26 0 13 16 0 1,285 11 Percent 67.7% 27.2% 2.0% 0.0% 1.0% 0.9% 1.2% 0.0% 100.0% Total 4.067 2.382 1,272 501 494 433 450 117 9,716 Percent 41.9% 24.5% 13.1% 5.2% 5.1% 4.5% 4.6% 1.2% 100.0% 2009-2010 Remedial 0 0 0 0 0 0 3 150 153 0.0% Percent 0.0% 0.0% 0.0% 0.0% 0.0% 2.0% 98.0% 100.0% Lower Division 345 1,930 1,612 976 415 379 301 38 5,996 Percent 32.2% 26.9% 16.3% 6.9% 6.3% 5.8% 5.0% 0.6% 100.0% **Upper Division** 1,746 492 106 11 11 7 20 2 2,395 Percent 20.5% 0.5% 0.3% 0.1% 100.0% 72.9% 4.4% 0.5% 0.8% Graduate 350 4 5 29 5 1,355 920 27 15 0.3% Percent 67.9% 25.8% 2.0% 0.4% 1.1% 2.1% 0.4% 100.0% Total 4,596 2,454 1,109 430 395 9,899 367 353 195 Percent 11.2% 3.7% 100.0% 46.4% 24.8% 4.3% 4.0% 3.6% 2.0% 2010-2011 Remedial 3 3 2 0 0 0 0 8 16 Percent 18.8% 18.8% 12.5% 0.0% 0.0% 0.0% 0.0% 50.0% 100.0% Lower Division 2,111 1,608 1,013 448 403 314 204 37 6.138 Percent 34.4% 26.2% 16.5% 7.3% 6.6% 5.1% 3.3% 0.6% 100.0% **Upper Division** 2,035 624 178 34 20 36 19 14 2,960 Percent 21.1% 6.0% 1.1% 0.7% 1.2% 0.6% 0.5% 100.0% 68.8% Graduate 1,007 299 25 2 17 1,382 5 10 17 Percent 72.9% 21.6% 1.8% 0.1% 0.4% 0.7% 1.2% 1.2% 100.0% 10,496 Total 5,156 2,534 1,218 484 428 360 240 76 Percent 49.1% 24.1% 11.6% 4.6% 4.1% 3.4% 2.3% 0.7% 100.0% 2011-2012 Remedial 0 0 0 0 0 0 0 0 0 Percent Lower Division 2,207 1,826 1,101 515 513 331 214 33 6,740 Percent 27.1% 7.6% 4.9% 3.2% 0.5% 32.7% 16.3% 7.6% 100.0% **Upper Division** 1,950 584 218 44 32 33 35 3 2,899 Percent 67.3% 20.1% 7.5% 1.5% 1.1% 1.1% 1.2% 0.1% 100.0% Graduate 23 164 1 2 22 2 1,331 1,111 6 Percent 83.5% 12.3% 1.7% 0.1% 0.2% 0.5% 1.7% 0.2% 100.0% Total 10,970 5,268 2,574 1,342 560 547 370 271 38 0.3% 100.0% Percent 48.0% 23.5% 12.2% 5.1% 5.0% 3.4% 2.5%