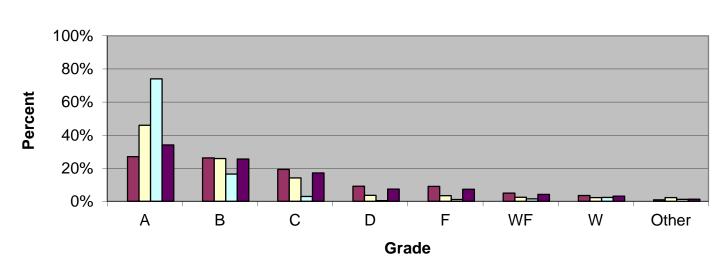

Grade Distribution of All Faculty for 2011-12

College of Letters & Sciences

Remedial Lower Division

Upper Division

□Graduate ■Total

| Grade Distribution by Level of Instruction - College of Letters & Sciences |        |       |       |       |       |       |       |       |        |  |
|----------------------------------------------------------------------------|--------|-------|-------|-------|-------|-------|-------|-------|--------|--|
| All                                                                        |        |       |       |       |       |       |       |       |        |  |
| Faculty                                                                    | A's    | B's   | C's   | D's   | F's   | WF's  | W's   | Other | Total  |  |
| 2008-2009                                                                  |        |       |       |       |       |       |       |       |        |  |
| Remedial                                                                   | 0      | 0     | 0     | 0     | 0     | 0     | 9     | 232   | 241    |  |
| Percent                                                                    |        |       |       |       |       |       | 3.7%  | 96.3% | 100.0% |  |
| Lower Division                                                             | 5,375  | 5,882 | 4,555 | 2,092 | 1,937 | 1,213 | 1,238 | 29    | 22,321 |  |
| Percent                                                                    | 24.1%  | 26.4% | 20.4% | 9.4%  | 8.7%  | 5.4%  | 5.5%  | 0.1%  | 100.0% |  |
| Upper Division                                                             | 3,393  | 2,110 | 1,163 | 279   | 229   | 172   | 210   | 62    | 7,618  |  |
| Percent                                                                    | 44.5%  | 27.7% | 15.3% | 3.7%  | 3.0%  | 2.3%  | 2.8%  | 0.8%  | 100.0% |  |
| Graduate                                                                   | 1,347  | 527   | 81    | 6     | 26    | 26    | 53    | 8     | 2,074  |  |
| Percent                                                                    | 64.9%  | 25.4% | 3.9%  | 0.3%  | 1.3%  | 1.3%  | 2.6%  | 0.4%  | 100.0% |  |
| Total                                                                      | 10,115 | 8,519 | 5,799 | 2,377 | 2,192 | 1,411 | 1,510 | 331   | 32,254 |  |
| Percent                                                                    | 31.4%  | 26.4% | 18.0% | 7.4%  | 6.8%  | 4.4%  | 4.7%  | 1.0%  | 100.0% |  |
| 2009-2010                                                                  |        |       |       |       |       |       |       |       |        |  |
| Remedial                                                                   | 0      | 0     | 0     | 0     | 0     | 0     | 10    | 332   | 342    |  |
| Percent                                                                    | 0.0%   | 0.0%  | 0.0%  | 0.0%  | 0.0%  | 0.0%  | 2.9%  | 97.1% | 100.0% |  |
| Lower Division                                                             | 6,229  | 6,073 | 4,565 | 2,064 | 1,893 | 1,171 | 1,086 | 105   | 23,186 |  |
| Percent                                                                    | 26.9%  | 26.2% | 19.7% | 8.9%  | 8.2%  | 5.1%  | 4.7%  | 0.5%  | 100.0% |  |
| <b>Upper Division</b>                                                      | 3,722  | 2,091 | 1,018 | 282   | 207   | 157   | 220   | 133   | 7,830  |  |
| Percent                                                                    | 47.5%  | 26.7% | 13.0% | 3.6%  | 2.6%  | 2.0%  | 2.8%  | 1.7%  | 100.0% |  |
| Graduate                                                                   | 1,350  | 522   | 77    | 9     | 9     | 26    | 58    | 26    | 2,077  |  |
| Percent                                                                    | 65.0%  | 25.1% | 3.7%  | 0.4%  | 0.4%  | 1.3%  | 2.8%  | 1.3%  | 100.0% |  |
| Total                                                                      | 11,301 | 8,686 | 5,660 | 2,355 | 2,109 | 1,354 | 1,374 | 596   | 33,435 |  |
| Percent                                                                    | 33.8%  | 26.0% | 16.9% | 7.0%  | 6.3%  | 4.0%  | 4.1%  | 1.8%  | 100.0% |  |
| 2010-2011                                                                  |        |       |       |       |       |       |       |       |        |  |
| Remedial                                                                   | 3      | 3     | 2     | 0     | 0     | 0     | 3     | 76    | 87     |  |
| Percent                                                                    | 3.4%   | 3.4%  | 2.3%  | 0.0%  | 0.0%  | 0.0%  | 3.4%  | 87.4% | 100.0% |  |
| Lower Division                                                             | 6,615  | 6,449 | 4,701 | 2,234 | 2,102 | 1,369 | 839   | 151   | 24,460 |  |
| Percent                                                                    | 27.0%  | 26.4% | 19.2% | 9.1%  | 8.6%  | 5.6%  | 3.4%  | 0.6%  | 100.0% |  |
| Upper Division                                                             | 3,805  | 2,225 | 1,105 | 296   | 287   | 216   | 161   | 207   | 8,302  |  |
| Percent                                                                    | 45.8%  | 26.8% | 13.3% | 3.6%  | 3.5%  | 2.6%  | 1.9%  | 2.5%  | 100.0% |  |
| Graduate                                                                   | 1,469  | 451   | 65    | 8     | 22    | 26    | 46    | 49    | 2,136  |  |
| Percent                                                                    | 68.8%  | 21.1% | 3.0%  | 0.4%  | 1.0%  | 1.2%  | 2.2%  | 2.3%  | 100.0% |  |
| Total                                                                      | 11,892 | 9,128 | 5,873 | 2,538 | 2,411 | 1,611 | 1,049 | 483   | 34,985 |  |
| Percent                                                                    | 34.0%  | 26.1% | 16.8% | 7.3%  | 6.9%  | 4.6%  | 3.0%  | 1.4%  | 100.0% |  |
| 2011-2012                                                                  |        |       |       |       |       |       |       |       |        |  |
| Remedial                                                                   | 0      | 0     | 0     | 0     | 0     | 0     | 0     | 0     | 0      |  |
| Percent                                                                    |        |       |       |       |       |       |       |       |        |  |
| Lower Division                                                             | 6,927  | 6,730 | 4,936 | 2,342 | 2,313 | 1,269 | 893   | 246   | 25,656 |  |
| Percent                                                                    | 27.0%  | 26.2% | 19.2% | 9.1%  | 9.0%  | 4.9%  | 3.5%  | 1.0%  | 100.0% |  |
| Upper Division                                                             | 3,921  | 2,209 | 1,213 | 313   | 294   | 208   | 191   | 190   | 8,539  |  |
| Percent                                                                    | 45.9%  | 25.9% | 14.2% | 3.7%  | 3.4%  | 2.4%  | 2.2%  | 2.2%  | 100.0% |  |
| Graduate                                                                   | 1,496  | 333   | 59    | 9     | 22    | 30    | 48    | 25    | 2,022  |  |
| Percent                                                                    | 74.0%  | 16.5% | 2.9%  | 0.4%  | 1.1%  | 1.5%  | 2.4%  | 1.2%  | 100.0% |  |
| Total                                                                      | 12,344 | 9,272 | 6,208 | 2,664 | 2,629 | 1,507 | 1,132 | 461   | 36,217 |  |
| Percent                                                                    | 34.1%  | 25.6% | 17.1% | 7.4%  | 7.3%  | 4.2%  | 3.1%  | 1.3%  | 100.0% |  |