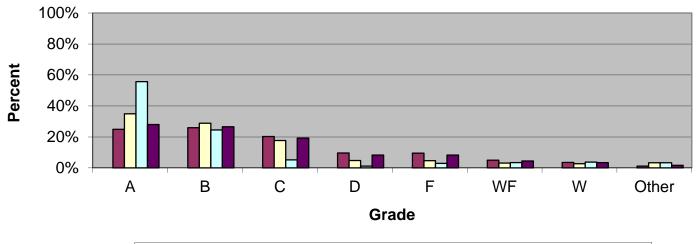

## **CSU Facts & Figures 2012: Grade Distribution**

Remedial Lower Division

Upper Division

Graduate Total

| C                     | Grade Distribution by Level of Instruction - College of Letters & Sciences |       |       |       |       |       |       |       |        |  |
|-----------------------|----------------------------------------------------------------------------|-------|-------|-------|-------|-------|-------|-------|--------|--|
| Full-Time             |                                                                            |       |       |       |       |       |       |       |        |  |
| Faculty               | A's                                                                        | B's   | C's   | D's   | F's   | WF's  | W's   | Other | Total  |  |
| 2008-2009             |                                                                            |       |       |       |       |       |       |       |        |  |
| Remedial              | 0                                                                          | 0     | 0     | 0     | 0     | 0     | 6     | 122   | 128    |  |
| Percent               | 0.0%                                                                       | 0.0%  | 0.0%  | 0.0%  | 0.0%  | 0.0%  | 4.7%  | 95.3% | 100.0% |  |
| Lower Division        | 3,738                                                                      | 4,284 | 3,427 | 1,606 | 1,477 | 806   | 835   | 22    | 16,195 |  |
| Percent               | 23.1%                                                                      | 26.5% | 21.2% | 9.9%  | 9.1%  | 5.0%  | 5.2%  | 0.1%  | 100.0% |  |
| Upper Division        | 1,833                                                                      | 1,675 | 1,045 | 264   | 208   | 157   | 182   | 62    | 5,426  |  |
| Percent               | 33.8%                                                                      | 30.9% | 19.3% | 4.9%  | 3.8%  | 2.9%  | 3.4%  | 1.1%  | 100.0% |  |
| Graduate              | 477                                                                        | 178   | 55    | 6     | 13    | 15    | 37    | 8     | 789    |  |
| Percent               | 60.5%                                                                      | 22.6% | 7.0%  | 0.8%  | 1.6%  | 1.9%  | 4.7%  | 1.0%  | 100.0% |  |
| Total                 | 6,048                                                                      | 6,137 | 4,527 | 1,876 | 1,698 | 978   | 1,060 | 214   | 22,538 |  |
| Percent               | 26.8%                                                                      | 27.2% | 20.1% | 8.3%  | 7.5%  | 4.3%  | 4.7%  | 0.9%  | 100.0% |  |
| 2009-2010             |                                                                            |       |       |       |       |       |       |       |        |  |
| Remedial              | 0                                                                          | 0     | 0     | 0     | 0     | 0     | 7     | 182   | 189    |  |
| Percent               | 0.0%                                                                       | 0.0%  | 0.0%  | 0.0%  | 0.0%  | 0.0%  | 3.7%  | 96.3% | 100.0% |  |
| Lower Division        | 4,299                                                                      | 4,461 | 3,589 | 1,649 | 1,514 | 826   | 785   | 67    | 17,190 |  |
| Percent               | 25.0%                                                                      | 26.0% | 20.9% | 9.6%  | 8.8%  | 4.8%  | 4.6%  | 0.4%  | 100.0% |  |
| Upper Division        | 1,976                                                                      | 1,599 | 912   | 271   | 196   | 150   | 200   | 131   | 5,435  |  |
| Percent               | 36.4%                                                                      | 29.4% | 16.8% | 5.0%  | 3.6%  | 2.8%  | 3.7%  | 2.4%  | 100.0% |  |
| Graduate              | 430                                                                        | 172   | 50    | 5     | 4     | 11    | 29    | 21    | 722    |  |
| Percent               | 59.6%                                                                      | 23.8% | 6.9%  | 0.7%  | 0.6%  | 1.5%  | 4.0%  | 2.9%  | 100.0% |  |
| Total                 | 6,705                                                                      | 6,232 | 4,551 | 1,925 | 1,714 | 987   | 1,021 | 401   | 23,536 |  |
| Percent               | 28.5%                                                                      | 26.5% | 19.3% | 8.2%  | 7.3%  | 4.2%  | 4.3%  | 1.7%  | 100.0% |  |
| 2010-2011             |                                                                            |       |       |       |       |       |       |       |        |  |
| Remedial              | 0                                                                          | 0     | 0     | 0     | 0     | 0     | 3     | 68    | 71     |  |
| Percent               | 0.0%                                                                       | 0.0%  | 0.0%  | 0.0%  | 0.0%  | 0.0%  | 4.2%  | 95.8% | 100.0% |  |
| Lower Division        | 4,504                                                                      | 4,841 | 3,688 | 1,786 | 1,699 | 1,055 | 635   | 114   | 18,322 |  |
| Percent               | 24.6%                                                                      | 26.4% | 20.1% | 9.7%  | 9.3%  | 5.8%  | 3.5%  | 0.6%  | 100.0% |  |
| Upper Division        | 1,770                                                                      | 1,601 | 927   | 262   | 267   | 180   | 142   | 193   | 5,342  |  |
| Percent               | 33.1%                                                                      | 30.0% | 17.4% | 4.9%  | 5.0%  | 3.4%  | 2.7%  | 3.6%  | 100.0% |  |
| Graduate              | 462                                                                        | 152   | 40    | 6     | 17    | 16    | 29    | 32    | 754    |  |
| Percent               | 61.3%                                                                      | 20.2% | 5.3%  | 0.8%  | 2.3%  | 2.1%  | 3.8%  | 4.2%  | 100.0% |  |
| Total                 | 6,736                                                                      | 6,594 | 4,655 | 2,054 | 1,983 | 1,251 | 809   | 407   | 24,489 |  |
| Percent               | 27.5%                                                                      | 26.9% | 19.0% | 8.4%  | 8.1%  | 5.1%  | 3.3%  | 1.7%  | 100.0% |  |
| 2011-2012             |                                                                            |       |       |       |       |       |       |       |        |  |
| Remedial              | 0                                                                          | 0     | 0     | 0     | 0     | 0     | 0     | 0     | 0      |  |
| Percent               |                                                                            |       |       |       |       |       |       |       |        |  |
| Lower Division        | 4,720                                                                      | 4,904 | 3,835 | 1,827 | 1,800 | 938   | 679   | 213   | 18,916 |  |
| Percent               | 25.0%                                                                      | 25.9% | 20.3% | 9.7%  | 9.5%  | 5.0%  | 3.6%  | 1.1%  | 100.0% |  |
| <b>Upper Division</b> | 1,971                                                                      | 1,625 | 995   | 269   | 262   | 175   | 156   | 187   | 5,640  |  |
| Percent               | 34.9%                                                                      | 28.8% | 17.6% | 4.8%  | 4.6%  | 3.1%  | 2.8%  | 3.3%  | 100.0% |  |
| Graduate              | 385                                                                        | 169   | 36    | 8     | 20    | 24    | 26    | 23    | 691    |  |
| Percent               | 55.7%                                                                      | 24.5% | 5.2%  | 1.2%  | 2.9%  | 3.5%  | 3.8%  | 3.3%  | 100.0% |  |
| Total                 | 7,076                                                                      | 6,698 | 4,866 | 2,104 | 2,082 | 1,137 | 861   | 423   | 25,247 |  |
| Percent               | 28.0%                                                                      | 26.5% | 19.3% | 8.3%  | 8.2%  | 4.5%  | 3.4%  | 1.7%  | 100.0% |  |