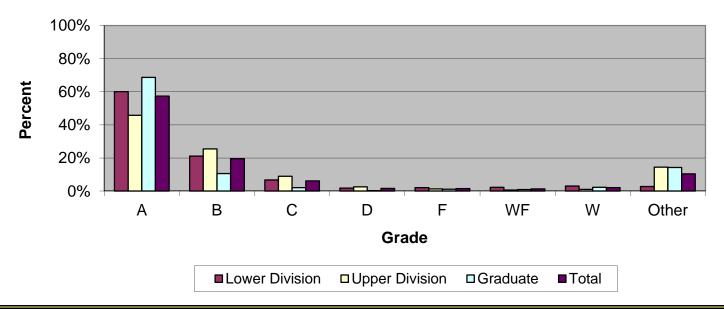

## Grade Distribution of All Faculty for 2011-12 College of Education & Health Professions

| Grade Distribution by Level of Instruction - College of Education & Health Professions |       |            |          |            |      |      |      |       |        |
|----------------------------------------------------------------------------------------|-------|------------|----------|------------|------|------|------|-------|--------|
| All<br>Faculty                                                                         | A's   | B's        | C's      | D's        | F's  | WF's | W's  | Other | Total  |
| 2008-2009                                                                              | 71.5  | <b>D</b> 5 | <u> </u> | <b>D</b> 5 | 1 5  | **** | 77 5 | omer  | 1000   |
| Lower Division                                                                         | 2,868 | 809        | 291      | 93         | 86   | 139  | 164  | 35    | 4,485  |
| Percent                                                                                | 63.9% | 18.0%      | 6.5%     | 2.1%       | 1.9% | 3.1% | 3.7% | 0.8%  | 100.0% |
| Upper Division                                                                         | 1,669 | 1,385      | 366      | 75         | 38   | 24   | 52   | 706   | 4,315  |
| Percent                                                                                | 38.7% | 32.1%      | 8.5%     | 1.7%       | 0.9% | 0.6% | 1.2% | 16.4% | 100.0% |
| Graduate                                                                               | 2,762 | 336        | 65       | 1          | 23   | 36   | 96   | 463   | 3,782  |
| Percent                                                                                | 73.0% | 8.9%       | 1.7%     | 0.0%       | 0.6% | 1.0% | 2.5% | 12.2% | 100.0% |
| Total                                                                                  | 7,299 | 2,530      | 722      | 169        | 147  | 199  | 312  | 1,204 | 12,582 |
| Percent                                                                                | 58.0% | 20.1%      | 5.7%     | 1.3%       | 1.2% | 1.6% | 2.5% | 9.6%  | 100.0% |
| 2009-2010                                                                              |       |            |          |            |      |      |      |       |        |
| Lower Division                                                                         | 3,163 | 976        | 369      | 109        | 117  | 138  | 226  | 54    | 5,152  |
| Percent                                                                                | 61.4% | 18.9%      | 7.2%     | 2.1%       | 2.3% | 2.7% | 4.4% | 1.0%  | 100.0% |
| <b>Upper Division</b>                                                                  | 1,923 | 1,387      | 362      | 84         | 43   | 35   | 41   | 704   | 4,579  |
| Percent                                                                                | 42.0% | 30.3%      | 7.9%     | 1.8%       | 0.9% | 0.8% | 0.9% | 15.4% | 100.0% |
| Graduate                                                                               | 2,953 | 419        | 83       | 12         | 20   | 54   | 135  | 589   | 4,265  |
| Percent                                                                                | 69.2% | 9.8%       | 1.9%     | 0.3%       | 0.5% | 1.3% | 3.2% | 13.8% | 100.0% |
| Total                                                                                  | 8,039 | 2,782      | 814      | 205        | 180  | 227  | 402  | 1,347 | 13,996 |
| Percent                                                                                | 57.4% | 19.9%      | 5.8%     | 1.5%       | 1.3% | 1.6% | 2.9% | 9.6%  | 100.0% |
| 2010-2011                                                                              |       |            |          |            |      |      |      |       |        |
| <b>Lower Division</b>                                                                  | 2,925 | 863        | 286      | 86         | 134  | 153  | 129  | 50    | 4,626  |
| Percent                                                                                | 63.2% | 18.7%      | 6.2%     | 1.9%       | 2.9% | 3.3% | 2.8% | 1.1%  | 100.0% |
| <b>Upper Division</b>                                                                  | 2,060 | 1,201      | 348      | 99         | 63   | 43   | 62   | 712   | 4,588  |
| Percent                                                                                | 44.9% | 26.2%      | 7.6%     | 2.2%       | 1.4% | 0.9% | 1.4% | 15.5% | 100.0% |
| Graduate                                                                               | 2,749 | 391        | 92       | 16         | 30   | 44   | 93   | 588   | 4,003  |
| Percent                                                                                | 68.7% | 9.8%       | 2.3%     | 0.4%       | 0.7% | 1.1% | 2.3% | 14.7% | 100.0% |
| Total                                                                                  | 7,734 | 2,455      | 726      | 201        | 227  | 240  | 284  | 1,350 | 13,217 |
| Percent                                                                                | 58.5% | 18.6%      | 5.5%     | 1.5%       | 1.7% | 1.8% | 2.1% | 10.2% | 100.0% |
| 2011-2012                                                                              |       |            |          |            |      |      |      |       |        |
| <b>Lower Division</b>                                                                  | 2,671 | 940        | 298      | 79         | 93   | 102  | 137  | 123   | 4,443  |
| Percent                                                                                | 60.1% | 21.2%      | 6.7%     | 1.8%       | 2.1% | 2.3% | 3.1% | 2.8%  | 100.0% |
| <b>Upper Division</b>                                                                  | 2,178 | 1,213      | 425      | 121        | 62   | 28   | 47   | 688   | 4,762  |
| Percent                                                                                | 45.7% | 25.5%      | 8.9%     | 2.5%       | 1.3% | 0.6% | 1.0% | 14.4% | 100.0% |
| Graduate                                                                               | 2,656 | 411        | 80       | 8          | 44   | 35   | 86   | 550   | 3,870  |
| Percent                                                                                | 68.6% | 10.6%      | 2.1%     | 0.2%       | 1.1% | 0.9% | 2.2% | 14.2% | 100.0% |
| Total                                                                                  | 7,505 | 2,564      | 803      | 208        | 199  | 165  | 270  | 1,361 | 13,075 |
| Percent                                                                                | 57.4% | 19.6%      | 6.1%     | 1.6%       | 1.5% | 1.3% | 2.1% | 10.4% | 100.0% |