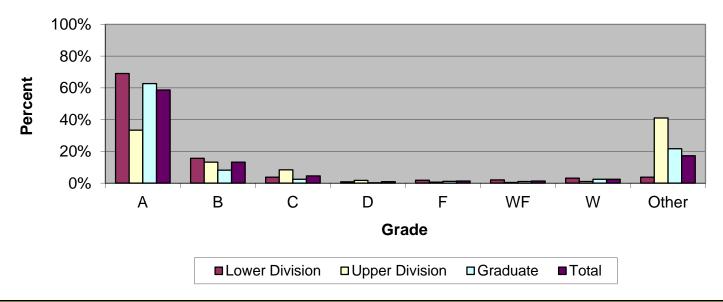

## Grade Distribution of Part-Time Faculty for 2011-12 College of Education & Health Professions

| Grade Distribution by Level of Instruction - College of Education & Health Professions |       |       |      |      |      |      |      |       |        |
|----------------------------------------------------------------------------------------|-------|-------|------|------|------|------|------|-------|--------|
| Part-Time                                                                              |       |       |      |      |      |      |      |       |        |
| Faculty                                                                                | A's   | B's   | C's  | D's  | F's  | WF's | W's  | Other | Total  |
| 2008-2009                                                                              |       |       |      |      |      |      |      |       |        |
| Lower Division                                                                         | 1,694 | 223   | 76   | 21   | 44   | 65   | 98   | 4     | 2,225  |
| Percent                                                                                | 76.1% | 10.0% | 3.4% | 0.9% | 2.0% | 2.9% | 4.4% | 0.2%  | 100.0% |
| Upper Division                                                                         | 105   | 66    | 28   | 3    | 3    | 1    | 7    | 332   | 545    |
| Percent                                                                                | 19.3% | 12.1% | 5.1% | 0.6% | 0.6% | 0.2% | 1.3% | 60.9% | 100.0% |
| Graduate                                                                               | 817   | 42    | 8    | 1    | 8    | 9    | 22   | 88    | 995    |
| Percent                                                                                | 82.1% | 4.2%  | 0.8% | 0.1% | 0.8% | 0.9% | 2.2% | 8.8%  | 100.0% |
| Total                                                                                  | 2,616 | 331   | 112  | 25   | 55   | 75   | 127  | 424   | 3,765  |
| Percent                                                                                | 69.5% | 8.8%  | 3.0% | 0.7% | 1.5% | 2.0% | 3.4% | 11.3% | 100.0% |
| 2009-2010                                                                              |       |       |      |      |      |      |      |       |        |
| Lower Division                                                                         | 1,849 | 283   | 112  | 38   | 61   | 81   | 129  | 38    | 2,591  |
| Percent                                                                                | 71.4% | 10.9% | 4.3% | 1.5% | 2.4% | 3.1% | 5.0% | 1.5%  | 100.0% |
| <b>Upper Division</b>                                                                  | 264   | 72    | 33   | 8    | 5    | 3    | 6    | 286   | 677    |
| Percent                                                                                | 39.0% | 10.6% | 4.9% | 1.2% | 0.7% | 0.4% | 0.9% | 42.2% | 100.0% |
| Graduate                                                                               | 681   | 128   | 22   | 2    | 5    | 11   | 33   | 110   | 992    |
| Percent                                                                                | 68.6% | 12.9% | 2.2% | 0.2% | 0.5% | 1.1% | 3.3% | 11.1% | 100.0% |
| Total                                                                                  | 2,794 | 483   | 167  | 48   | 71   | 95   | 168  | 434   | 4,260  |
| Percent                                                                                | 65.6% | 11.3% | 3.9% | 1.1% | 1.7% | 2.2% | 3.9% | 10.2% | 100.0% |
| 2010-2011                                                                              |       |       |      |      |      |      |      |       |        |
| Lower Division                                                                         | 1,754 | 288   | 87   | 28   | 66   | 81   | 68   | 38    | 2,410  |
| Percent                                                                                | 72.8% | 12.0% | 3.6% | 1.2% | 2.7% | 3.4% | 2.8% | 1.6%  | 100.0% |
| <b>Upper Division</b>                                                                  | 286   | 144   | 81   | 25   | 11   | 7    | 13   | 291   | 858    |
| Percent                                                                                | 33.3% | 16.8% | 9.4% | 2.9% | 1.3% | 0.8% | 1.5% | 33.9% | 100.0% |
| Graduate                                                                               | 870   | 135   | 29   | 6    | 16   | 13   | 34   | 212   | 1,315  |
| Percent                                                                                | 66.2% | 10.3% | 2.2% | 0.5% | 1.2% | 1.0% | 2.6% | 16.1% | 100.0% |
| Total                                                                                  | 2,910 | 567   | 197  | 59   | 93   | 101  | 115  | 541   | 4,583  |
| Percent                                                                                | 63.5% | 12.4% | 4.3% | 1.3% | 2.0% | 2.2% | 2.5% | 11.8% | 100.0% |
| 2011-2012                                                                              |       |       |      |      |      |      |      |       |        |
| Lower Division                                                                         | 1,606 | 363   | 87   | 20   | 42   | 47   | 73   | 87    | 2,325  |
| Percent                                                                                | 69.1% | 15.6% | 3.7% | 0.9% | 1.8% | 2.0% | 3.1% | 3.7%  | 100.0% |
| Upper Division                                                                         | 378   | 150   | 95   | 20   | 7    | 5    | 12   | 465   | 1,132  |
| Percent                                                                                | 33.4% | 13.3% | 8.4% | 1.8% | 0.6% | 0.4% | 1.1% | 41.1% | 100.0% |
| Graduate                                                                               | 664   | 87    | 26   | 3    | 12   | 11   | 26   | 230   | 1,059  |
| Percent                                                                                | 62.7% | 8.2%  | 2.5% | 0.3% | 1.1% | 1.0% | 2.5% | 21.7% | 100.0% |
| Total                                                                                  | 2,648 | 600   | 208  | 43   | 61   | 63   | 111  | 782   | 4,516  |
| Percent                                                                                | 58.6% | 13.3% | 4.6% | 1.0% | 1.4% | 1.4% | 2.5% | 17.3% | 100.0% |