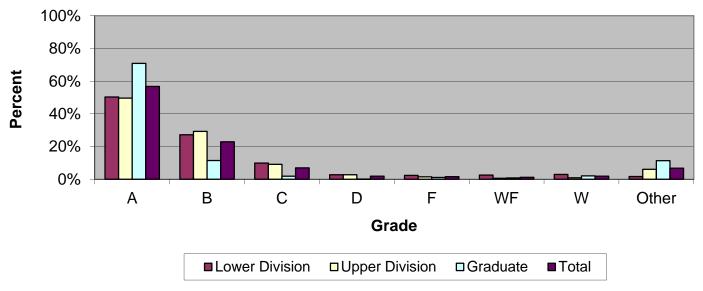

## Grade Distribution of Full-Time Faculty for 2011-12 College of Education & Health Professions

| Grade Distribution by Level of Instruction - College of Education & Health Professions |       |       |       |      |      |      |      |       |        |
|----------------------------------------------------------------------------------------|-------|-------|-------|------|------|------|------|-------|--------|
| Full-Time                                                                              |       |       |       |      |      |      |      |       |        |
| Faculty                                                                                | A's   | B's   | C's   | D's  | F's  | WF's | W's  | Other | Total  |
| 2008-2009                                                                              |       |       |       |      |      |      |      |       |        |
| <b>Lower Division</b>                                                                  | 1,174 | 586   | 215   | 72   | 42   | 74   | 66   | 31    | 2,260  |
| Percent                                                                                | 51.9% | 25.9% | 9.5%  | 3.2% | 1.9% | 3.3% | 2.9% | 1.4%  | 100.0% |
| <b>Upper Division</b>                                                                  | 1,564 | 1,319 | 338   | 72   | 35   | 23   | 45   | 374   | 3,770  |
| Percent                                                                                | 41.5% | 35.0% | 9.0%  | 1.9% | 0.9% | 0.6% | 1.2% | 9.9%  | 100.0% |
| Graduate                                                                               | 1,945 | 294   | 57    | 0    | 15   | 27   | 74   | 375   | 2,787  |
| Percent                                                                                | 69.8% | 10.5% | 2.0%  | 0.0% | 0.5% | 1.0% | 2.7% | 13.5% | 100.0% |
| Total                                                                                  | 4,683 | 2,199 | 610   | 144  | 92   | 124  | 185  | 780   | 8,817  |
| Percent                                                                                | 53.1% | 24.9% | 6.9%  | 1.6% | 1.0% | 1.4% | 2.1% | 8.8%  | 100.0% |
| 2009-2010                                                                              |       |       |       |      |      |      |      |       |        |
| <b>Lower Division</b>                                                                  | 1,314 | 693   | 257   | 71   | 56   | 57   | 97   | 16    | 2,561  |
| Percent                                                                                | 51.3% | 27.1% | 10.0% | 2.8% | 2.2% | 2.2% | 3.8% | 0.6%  | 100.0% |
| <b>Upper Division</b>                                                                  | 1,659 | 1,315 | 329   | 76   | 38   | 32   | 35   | 418   | 3,902  |
| Percent                                                                                | 42.5% | 33.7% | 8.4%  | 1.9% | 1.0% | 0.8% | 0.9% | 10.7% | 100.09 |
| Graduate                                                                               | 2,272 | 291   | 61    | 10   | 15   | 43   | 102  | 479   | 3,273  |
| Percent                                                                                | 69.4% | 8.9%  | 1.9%  | 0.3% | 0.5% | 1.3% | 3.1% | 14.6% | 100.0% |
| Total                                                                                  | 5,245 | 2,299 | 647   | 157  | 109  | 132  | 234  | 913   | 9,736  |
| Percent                                                                                | 53.9% | 23.6% | 6.6%  | 1.6% | 1.1% | 1.4% | 2.4% | 9.4%  | 100.0% |
| 2010-2011                                                                              |       |       |       |      |      |      |      |       |        |
| <b>Lower Division</b>                                                                  | 1,171 | 575   | 199   | 58   | 68   | 72   | 61   | 12    | 2,216  |
| Percent                                                                                | 52.8% | 25.9% | 9.0%  | 2.6% | 3.1% | 3.2% | 2.8% | 0.5%  | 100.0% |
| <b>Upper Division</b>                                                                  | 1,774 | 1,057 | 267   | 74   | 52   | 36   | 49   | 421   | 3,730  |
| Percent                                                                                | 47.6% | 28.3% | 7.2%  | 2.0% | 1.4% | 1.0% | 1.3% | 11.3% | 100.09 |
| Graduate                                                                               | 1,879 | 256   | 63    | 10   | 14   | 31   | 59   | 376   | 2,688  |
| Percent                                                                                | 69.9% | 9.5%  | 2.3%  | 0.4% | 0.5% | 1.2% | 2.2% | 14.0% | 100.09 |
| Total                                                                                  | 4,824 | 1,888 | 529   | 142  | 134  | 139  | 169  | 809   | 8,634  |
| Percent                                                                                | 55.9% | 21.9% | 6.1%  | 1.6% | 1.6% | 1.6% | 2.0% | 9.4%  | 100.09 |
| 2011-2012                                                                              |       |       |       |      |      |      |      |       |        |
| <b>Lower Division</b>                                                                  | 1,065 | 577   | 211   | 59   | 51   | 55   | 64   | 36    | 2,118  |
| Percent                                                                                | 50.3% | 27.2% | 10.0% | 2.8% | 2.4% | 2.6% | 3.0% | 1.7%  | 100.09 |
| <b>Upper Division</b>                                                                  | 1,800 | 1,063 | 330   | 101  | 55   | 23   | 35   | 223   | 3,630  |
| Percent                                                                                | 49.6% | 29.3% | 9.1%  | 2.8% | 1.5% | 0.6% | 1.0% | 6.1%  | 100.09 |
| Graduate                                                                               | 1,992 | 324   | 54    | 5    | 32   | 24   | 60   | 320   | 2,811  |
| Percent                                                                                | 70.9% | 11.5% | 1.9%  | 0.2% | 1.1% | 0.9% | 2.1% | 11.4% | 100.09 |
| Total                                                                                  | 4,857 | 1,964 | 595   | 165  | 138  | 102  | 159  | 579   | 8,559  |
| Percent                                                                                | 56.7% | 22.9% | 7.0%  | 1.9% | 1.6% | 1.2% | 1.9% | 6.8%  | 100.09 |