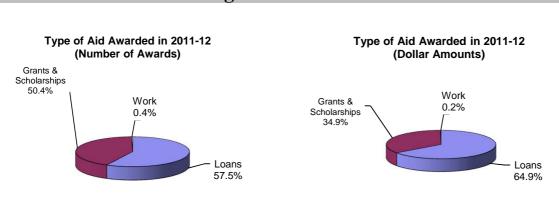

| Types of Financial Aid Awarded in 2011-12                | Awards | Support      |
|----------------------------------------------------------|--------|--------------|
| Loans                                                    |        |              |
| Direct Loans - Subsidized (Federal)                      | 4,889  | \$20,919,068 |
| Direct Loans - Unsubsidized (Federal)                    | 5,064  | \$23,306,218 |
| Plus Loans (Federal)                                     | 265    | \$1,609,091  |
| Perkins Loans (Federal)                                  | 10     | \$19,500     |
| Other Loans                                              | 66     | \$235,882    |
| Grants & Scholarships                                    |        |              |
| HOPE Scholarships - (Georgia)                            | 2,325  | \$6,818,648  |
| Pell Grants (Federal)                                    | 3,799  | \$14,459,665 |
| Supplemental Educational Opportunity Grants (Federal)    | 260    | \$200,784    |
| Nursing Scholarships (Federal)                           | 36     | \$89,759     |
| Teacher Grants (Federal)                                 | 81     | \$258,746    |
| Other Federal Grants                                     | 3      | \$5,990      |
| CSU Athletic Scholarships (Institutional)                | 226    | \$1,149,198  |
| Other Grants and Scholarships (Institutional/Foundation) | 812    | \$1,764,785  |
| Other Assistance                                         |        |              |
| Federal Work Study                                       | 67     | \$146,320    |
| Total Financial Aid Awarded                              | 7563*  | \$70,983,654 |