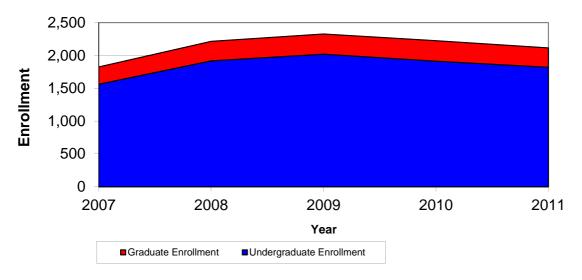

## **CSU Facts & Figures 2011: New Student Enrollment**

New Student Enrollment: 2007 - 2011

| New Student Enrollment by Entry Category |       |       |       |       |       |          |          |
|------------------------------------------|-------|-------|-------|-------|-------|----------|----------|
|                                          | Fall  | Fall  | Fall  | Fall  | Fall  | 4-Year   | 4-Year   |
|                                          | 2007  | 2008  | 2009  | 2010  | 2011  | # Change | % Change |
| Regular CSU Students                     |       |       |       |       |       |          |          |
| Joint Enrollment                         | 24    | 89    | 55    | 39    | 29    | 5        | 20.8%    |
| <b>Entering Freshmen</b>                 | 776   | 878   | 935   | 905   | 980   | 204      | 26.3%    |
| Transfers                                | 436   | 481   | 537   | 513   | 507   | 71       | 16.3%    |
| Transient Students                       | 11    | 17    | 13    | 11    | 25    | 14       | 127.3%   |
| Other Students                           | 0     | 1     | 2     | 11    | 18    | 18       | NA       |
| Total Undergraduate                      | 1,247 | 1,466 | 1,542 | 1,479 | 1,559 | 312      | 25.0%    |
| Graduate Students                        | 263   | 297   | 306   | 312   | 295   | 32       | 12.2%    |
| Total                                    | 1,510 | 1,763 | 1,848 | 1,791 | 1,854 | 344      | 22.8%    |
| Basic Studies Students                   |       |       |       |       |       |          |          |
| Joint Enrollment                         | 0     | 0     | 0     | 6     | 1     | 1        |          |
| Freshmen                                 | 259   | 366   | 384   | 335   | 209   | -50      | -19.3%   |
| Transfers                                | 56    | 85    | 94    | 91    | 50    | -6       | -10.7%   |
| Transient Students                       | 0     | 0     | 0     | 1     | 0     | 0        |          |
| Total                                    | 315   | 451   | 478   | 433   | 260   | -55      | -17.5%   |
| Combined                                 |       |       |       |       |       |          |          |
| Joint Enrollment                         | 24    | 89    | 55    | 45    | 30    | 6        | 25.0%    |
| <b>Entering Freshmen</b>                 | 1,035 | 1,244 | 1,319 | 1,240 | 1,189 | 154      | 14.9%    |
| Transfers                                | 492   | 566   | 631   | 604   | 557   | 65       | 13.2%    |
| <b>Transient Students</b>                | 11    | 17    | 13    | 12    | 25    | 14       | 127.3%   |
| Other Students                           | 0     | 1     | 2     | 11    | 18    | 18       | NA       |
| Total Undergraduate                      | 1,562 | 1,917 | 2,020 | 1,912 | 1,819 | 257      | 16.5%    |
| <b>Graduate Students</b>                 | 263   | 297   | 306   | 312   | 295   | 32       | 12.2%    |

Total 1,825 2,214 2,326 2,224 2,114 289 15.8%