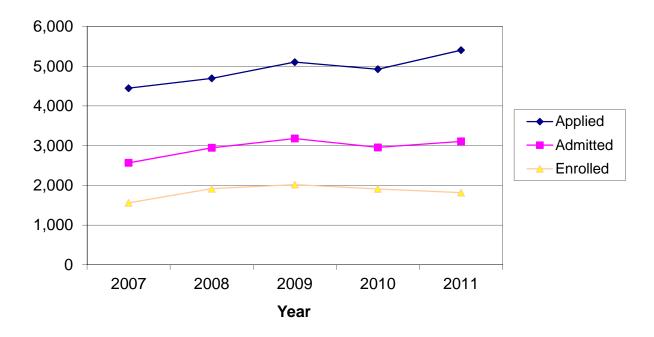

## **Undergraduate Applications Received**

| Undergraduate Applications Received |       |       |       |       |       |          |          |  |  |  |
|-------------------------------------|-------|-------|-------|-------|-------|----------|----------|--|--|--|
|                                     | Fall  | Fall  | Fall  | Fall  | Fall  | 4-Year   | 4-Year   |  |  |  |
|                                     | 2007  | 2008  | 2009  | 2010  | 2011  | # Change | % Change |  |  |  |
| Applied                             |       |       |       |       |       |          |          |  |  |  |
| <b>Entering Freshmen</b>            | 3,093 | 3,085 | 3,439 | 3,440 | 3,832 | 739      | 23.9%    |  |  |  |
| <b>Transfer Students</b>            | 1,282 | 1,434 | 1,539 | 1,364 | 1,442 | 160      | 12.5%    |  |  |  |
| Other New Students                  | 71    | 175   | 125   | 119   | 128   | 57       | 80.3%    |  |  |  |
| Total                               | 4,446 | 4,694 | 5,103 | 4,923 | 5,402 | 956      | 21.5%    |  |  |  |
| Accepted                            |       |       |       |       |       |          |          |  |  |  |
| <b>Entering Freshmen</b>            | 1,681 | 1,848 | 2,027 | 1,935 | 2,027 | 346      | 20.6%    |  |  |  |
| <b>Transfer Students</b>            | 838   | 951   | 1,066 | 932   | 991   | 153      | 18.3%    |  |  |  |
| Other New Students                  | 49    | 148   | 86    | 89    | 89    | 40       | 81.6%    |  |  |  |
| Total                               | 2,568 | 2,947 | 3,179 | 2,956 | 3,107 | 539      | 21.0%    |  |  |  |
| Enrolled                            |       |       |       |       |       |          |          |  |  |  |
| <b>Entering Freshmen</b>            | 1,035 | 1,244 | 1,319 | 1,240 | 1,189 | 154      | 14.9%    |  |  |  |
| <b>Transfer Students</b>            | 492   | 566   | 631   | 604   | 557   | 65       | 13.2%    |  |  |  |
| Other New Students                  | 35    | 107   | 70    | 68    | 73    | 38       | 108.6%   |  |  |  |
| Total                               | 1,562 | 1,917 | 2,020 | 1,912 | 1,819 | 257      | 16.5%    |  |  |  |