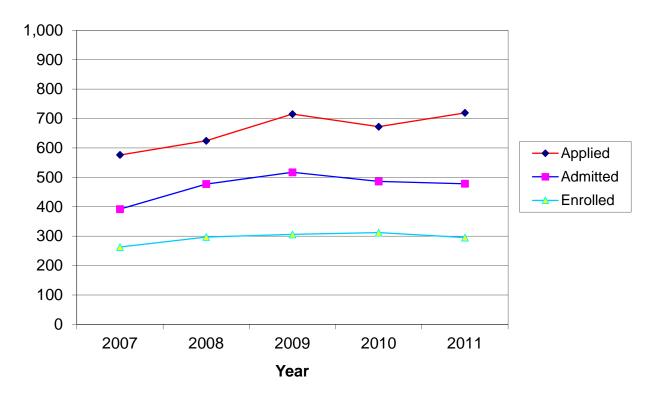

## **Graduate Applications Received**

| Graduate Applications Received |      |      |      |      |      |          |          |  |  |  |  |
|--------------------------------|------|------|------|------|------|----------|----------|--|--|--|--|
|                                | Fall | Fall | Fall | Fall | Fall | 4-Year   | 4-Year   |  |  |  |  |
|                                | 2007 | 2008 | 2009 | 2010 | 2011 | # Change | % Change |  |  |  |  |
| Applied                        |      |      |      |      |      |          |          |  |  |  |  |
| Certificate                    | NA   | NA   | 7    | 14   | 14   |          |          |  |  |  |  |
| Masters                        | 477  | 525  | 602  | 564  | 587  | 110      | 23.1%    |  |  |  |  |
| Specialist                     | 92   | 95   | 101  | 59   | 83   | -9       | -9.8%    |  |  |  |  |
| Doctorate                      | NA   | NA   | NA   | 33   | 31   |          |          |  |  |  |  |
| Non-Degree                     | 7    | 4    | 5    | 2    | 4    | -3       | -42.9%   |  |  |  |  |
| Total                          | 576  | 624  | 715  | 672  | 719  | 143      | 24.8%    |  |  |  |  |
| Accepted                       |      |      |      |      |      |          |          |  |  |  |  |
| Certificate                    | NA   | NA   | 6    | 9    | 12   |          |          |  |  |  |  |
| Masters                        | 308  | 396  | 418  | 394  | 382  | 74       | 24.0%    |  |  |  |  |
| Specialist                     | 78   | 79   | 90   | 54   | 69   | -9       | -11.5%   |  |  |  |  |
| Doctorate                      | NA   | NA   | NA   | 27   | 13   |          |          |  |  |  |  |
| Non-Degree                     | 6    | 2    | 3    | 2    | 2    | -4       | -66.7%   |  |  |  |  |
| Total                          | 392  | 477  | 517  | 486  | 478  | 86       | 21.9%    |  |  |  |  |
| Enrolled                       |      |      |      |      |      |          |          |  |  |  |  |
| Certificate                    | NA   | NA   | 6    | 8    | 11   |          |          |  |  |  |  |
| Masters                        | 204  | 256  | 249  | 261  | 249  | 45       | 22.1%    |  |  |  |  |
| Specialist                     | 53   | 40   | 50   | 35   | 28   | -25      | -47.2%   |  |  |  |  |
| Doctorate                      | NA   | NA   | NA   | 8    | 7    |          |          |  |  |  |  |
| Non-Degree                     | 6    | 1    | 1    | 0    | 0    | -6       | -100.0%  |  |  |  |  |
| Total                          | 263  | 297  | 306  | 312  | 295  | 32       | 12.2%    |  |  |  |  |