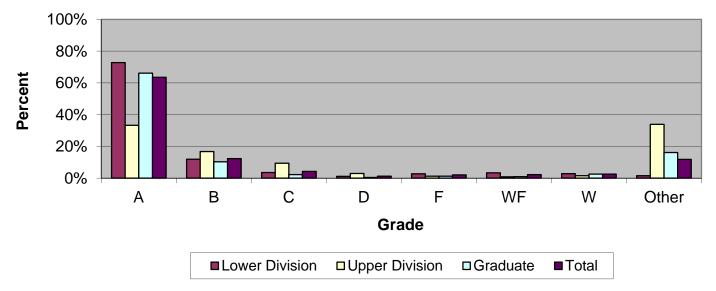

## Grade Distribution of Part-Time Faculty for 2010-11 College of Education & Health Professions

| Grade Distribution by Level of Instruction - College of Education & Health Professions |       |       |      |      |      |      |      |       |        |
|----------------------------------------------------------------------------------------|-------|-------|------|------|------|------|------|-------|--------|
| Part-Time                                                                              |       |       |      |      |      |      |      |       |        |
| <b>Faculty</b>                                                                         | A's   | B's   | C's  | D's  | F's  | WF's | W's  | Other | Total  |
| 2007-2008                                                                              |       |       |      |      |      |      |      |       |        |
| <b>Lower Division</b>                                                                  | 1,295 | 251   | 64   | 28   | 52   | 75   | 70   | 25    | 1,860  |
| Percent                                                                                | 69.6% | 13.5% | 3.4% | 1.5% | 2.8% | 4.0% | 3.8% | 1.3%  | 100.0% |
| <b>Upper Division</b>                                                                  | 229   | 85    | 50   | 7    | 1    | 0    | 16   | 458   | 846    |
| Percent                                                                                | 27.1% | 10.0% | 5.9% | 0.8% | 0.1% | 0.0% | 1.9% | 54.1% | 100.0% |
| Graduate                                                                               | 775   | 70    | 2    | 0    | 5    | 6    | 21   | 119   | 998    |
| Percent                                                                                | 77.7% | 7.0%  | 0.2% | 0.0% | 0.5% | 0.6% | 2.1% | 11.9% | 100.0% |
| Total                                                                                  | 2,299 | 406   | 116  | 35   | 58   | 81   | 107  | 602   | 3,704  |
| Percent                                                                                | 62.1% | 11.0% | 3.1% | 0.9% | 1.6% | 2.2% | 2.9% | 16.3% | 100.0% |
| 2008-2009                                                                              |       |       |      |      |      |      |      |       |        |
| <b>Lower Division</b>                                                                  | 1,694 | 223   | 76   | 21   | 44   | 65   | 98   | 4     | 2,225  |
| Percent                                                                                | 76.1% | 10.0% | 3.4% | 0.9% | 2.0% | 2.9% | 4.4% | 0.2%  | 100.0% |
| <b>Upper Division</b>                                                                  | 105   | 66    | 28   | 3    | 3    | 1    | 7    | 332   | 545    |
| Percent                                                                                | 19.3% | 12.1% | 5.1% | 0.6% | 0.6% | 0.2% | 1.3% | 60.9% | 100.0% |
| Graduate                                                                               | 817   | 42    | 8    | 1    | 8    | 9    | 22   | 88    | 995    |
| Percent                                                                                | 82.1% | 4.2%  | 0.8% | 0.1% | 0.8% | 0.9% | 2.2% | 8.8%  | 100.0% |
| Total                                                                                  | 2,616 | 331   | 112  | 25   | 55   | 75   | 127  | 424   | 3,765  |
| Percent                                                                                | 69.5% | 8.8%  | 3.0% | 0.7% | 1.5% | 2.0% | 3.4% | 11.3% | 100.0% |
| 2009-2010                                                                              |       |       |      |      |      |      |      |       |        |
| <b>Lower Division</b>                                                                  | 1,849 | 283   | 112  | 38   | 61   | 81   | 129  | 38    | 2,591  |
| Percent                                                                                | 71.4% | 10.9% | 4.3% | 1.5% | 2.4% | 3.1% | 5.0% | 1.5%  | 100.0% |
| <b>Upper Division</b>                                                                  | 264   | 72    | 33   | 8    | 5    | 3    | 6    | 286   | 677    |
| Percent                                                                                | 39.0% | 10.6% | 4.9% | 1.2% | 0.7% | 0.4% | 0.9% | 42.2% | 100.0% |
| Graduate                                                                               | 681   | 128   | 22   | 2    | 5    | 11   | 33   | 110   | 992    |
| Percent                                                                                | 68.6% | 12.9% | 2.2% | 0.2% | 0.5% | 1.1% | 3.3% | 11.1% | 100.0% |
| Total                                                                                  | 2,794 | 483   | 167  | 48   | 71   | 95   | 168  | 434   | 4,260  |
| Percent                                                                                | 65.6% | 11.3% | 3.9% | 1.1% | 1.7% | 2.2% | 3.9% | 10.2% | 100.0% |
| 2010-2011                                                                              |       |       |      |      |      |      |      |       |        |
| <b>Lower Division</b>                                                                  | 1,754 | 288   | 87   | 28   | 66   | 81   | 68   | 38    | 2,410  |
| Percent                                                                                | 72.8% | 12.0% | 3.6% | 1.2% | 2.7% | 3.4% | 2.8% | 1.6%  | 100.0% |
| <b>Upper Division</b>                                                                  | 286   | 144   | 81   | 25   | 11   | 7    | 13   | 291   | 858    |
| Percent                                                                                | 33.3% | 16.8% | 9.4% | 2.9% | 1.3% | 0.8% | 1.5% | 33.9% | 100.0% |
| Graduate                                                                               | 870   | 135   | 29   | 6    | 16   | 13   | 34   | 212   | 1,315  |
| Percent                                                                                | 66.2% | 10.3% | 2.2% | 0.5% | 1.2% | 1.0% | 2.6% | 16.1% | 100.0% |
| Total                                                                                  | 2,910 | 567   | 197  | 59   | 93   | 101  | 115  | 541   | 4,583  |
| Percent                                                                                | 63.5% | 12.4% | 4.3% | 1.3% | 2.0% | 2.2% | 2.5% | 11.8% | 100.0% |