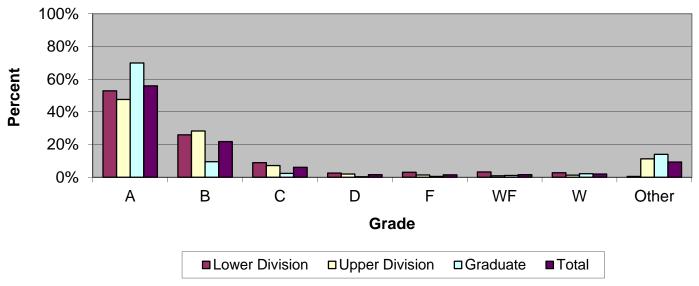

## Grade Distribution of Full-Time Faculty for 2010-11 College of Education & Health Professions

| Grade Distribution by Level of Instruction - College of Education & Health Professions |        |        |         |       |       |       |      |       |         |
|----------------------------------------------------------------------------------------|--------|--------|---------|-------|-------|-------|------|-------|---------|
| Full-Time                                                                              |        |        |         |       |       |       |      |       |         |
| Faculty                                                                                | A's    | B's    | C's     | D's   | F's   | WF's  | W's  | Other | Total   |
| 2007-2008                                                                              |        |        |         |       |       |       |      |       |         |
| <b>Lower Division</b>                                                                  | 1,544  | 580    | 194     | 44    | 51    | 97    | 123  | 5     | 2,638   |
| Percent                                                                                | 58.5%  | 22.0%  | 7.4%    | 1.7%  | 1.9%  | 3.7%  | 4.7% | 0.2%  | 100.0%  |
| <b>Upper Division</b>                                                                  | 1,516  | 1,187  | 314     | 71    | 35    | 25    | 43   | 359   | 3,550   |
| Percent                                                                                | 42.7%  | 33.4%  | 8.8%    | 2.0%  | 1.0%  | 0.7%  | 1.2% | 10.1% | 100.0%  |
| Graduate                                                                               | 1,668  | 230    | 30      | 4     | 31    | 18    | 52   | 551   | 2,584   |
| Percent                                                                                | 64.6%  | 8.9%   | 1.2%    | 0.2%  | 1.2%  | 0.7%  | 2.0% | 21.3% | 100.0%  |
| Total                                                                                  | 4,728  | 1,997  | 538     | 119   | 117   | 140   | 218  | 915   | 8,772   |
| Percent                                                                                | 53.9%  | 22.8%  | 6.1%    | 1.4%  | 1.3%  | 1.6%  | 2.5% | 10.4% | 100.0%  |
| 2008-2009                                                                              |        |        | **= , * | =++,+ |       | _,,,, |      |       | 1001070 |
| Lower Division                                                                         | 1,174  | 586    | 215     | 72    | 42    | 74    | 66   | 31    | 2,260   |
| Percent                                                                                | 51.9%  | 25.9%  | 9.5%    | 3.2%  | 1.9%  | 3.3%  | 2.9% | 1.4%  | 100.0%  |
| <b>Upper Division</b>                                                                  | 1,564  | 1,319  | 338     | 72    | 35    | 23    | 45   | 374   | 3,770   |
| Percent                                                                                | 41.5%  | 35.0%  | 9.0%    | 1.9%  | 0.9%  | 0.6%  | 1.2% | 9.9%  | 100.0%  |
| Graduate                                                                               | 1,945  | 294    | 57      | 0     | 15    | 27    | 74   | 375   | 2,787   |
| Percent                                                                                | 69.8%  | 10.5%  | 2.0%    | 0.0%  | 0.5%  | 1.0%  | 2.7% | 13.5% | 100.0%  |
| Total                                                                                  | 4,683  | 2,199  | 610     | 144   | 92    | 124   | 185  | 780   | 8,817   |
| Percent                                                                                | 53.1%  | 24.9%  | 6.9%    | 1.6%  | 1.0%  | 1.4%  | 2.1% | 8.8%  | 100.0%  |
| 2009-2010                                                                              | 001270 |        | 045 74  | 20070 | 20070 | 20170 |      | 0,0,0 | 1001070 |
| Lower Division                                                                         | 1,314  | 693    | 257     | 71    | 56    | 57    | 97   | 16    | 2,561   |
| Percent                                                                                | 51.3%  | 27.1%  | 10.0%   | 2.8%  | 2.2%  | 2.2%  | 3.8% | 0.6%  | 100.0%  |
| Upper Division                                                                         | 1,659  | 1,315  | 329     | 76    | 38    | 32    | 35   | 418   | 3,902   |
| Percent                                                                                | 42.5%  | 33.7%  | 8.4%    | 1.9%  | 1.0%  | 0.8%  | 0.9% | 10.7% | 100.0%  |
| Graduate                                                                               | 2,272  | 291    | 61      | 10    | 15    | 43    | 102  | 479   | 3,273   |
| Percent                                                                                | 69.4%  | 8.9%   | 1.9%    | 0.3%  | 0.5%  | 1.3%  | 3.1% | 14.6% | 100.0%  |
| Total                                                                                  | 5,245  | 2,299  | 647     | 157   | 109   | 132   | 234  | 913   | 9,736   |
| Percent                                                                                | 53.9%  | 23.6%  | 6.6%    | 1.6%  | 1.1%  | 1.4%  | 2.4% | 9.4%  | 100.0%  |
| 2010-2011                                                                              | 2007   | 201070 | 0,0 , 0 | 20070 | 10170 | 20170 |      | ,,,,  | 1001070 |
| Lower Division                                                                         | 1,171  | 575    | 199     | 58    | 68    | 72    | 61   | 12    | 2,216   |
| Percent                                                                                | 52.8%  | 25.9%  | 9.0%    | 2.6%  | 3.1%  | 3.2%  | 2.8% | 0.5%  | 100.0%  |
| Upper Division                                                                         | 1,774  | 1,057  | 267     | 74    | 52    | 36    | 49   | 421   | 3,730   |
| Percent                                                                                | 47.6%  | 28.3%  | 7.2%    | 2.0%  | 1.4%  | 1.0%  | 1.3% | 11.3% | 100.0%  |
| Graduate                                                                               | 1,879  | 256    | 63      | 10    | 14    | 31    | 59   | 376   | 2,688   |
| Percent                                                                                | 69.9%  | 9.5%   | 2.3%    | 0.4%  | 0.5%  | 1.2%  | 2.2% | 14.0% | 100.0%  |
| Total                                                                                  | 4,824  | 1,888  | 529     | 142   | 134   | 139   | 169  | 809   | 8,634   |
| Percent                                                                                | 55.9%  | 21.9%  | 6.1%    | 1.6%  | 1.6%  | 1.6%  | 2.0% | 9.4%  | 100.0%  |