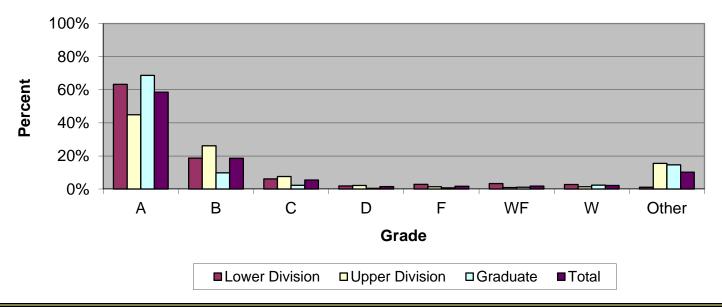

## Grade Distribution of All Faculty for 2010-11 College of Education & Health Professions

| Grade Distribution by Level of Instruction - College of Education & Health Professions |       |       |          |            |      |      |      |       |        |
|----------------------------------------------------------------------------------------|-------|-------|----------|------------|------|------|------|-------|--------|
| All<br>Faculty                                                                         | A's   | B's   | C's      | D's        | F's  | WF's | W's  | Other | Total  |
| 2007-2008                                                                              | 71.5  | D S   | <u> </u> | <b>D</b> 3 | 1 3  | **** | ** 3 | Other | 10141  |
| Lower Division                                                                         | 2,839 | 831   | 258      | 72         | 103  | 172  | 193  | 30    | 4,498  |
| Percent                                                                                | 63.1% | 18.5% | 5.7%     | 1.6%       | 2.3% | 3.8% | 4.3% | 0.7%  | 100.0% |
| Upper Division                                                                         | 1,745 | 1,272 | 364      | 78         | 36   | 25   | 59   | 817   | 4,396  |
| Percent                                                                                | 39.7% | 28.9% | 8.3%     | 1.8%       | 0.8% | 0.6% | 1.3% | 18.6% | 100.0% |
| Graduate                                                                               | 2,443 | 300   | 32       | 4          | 36   | 24   | 73   | 670   | 3,582  |
| Percent                                                                                | 68.2% | 8.4%  | 0.9%     | 0.1%       | 1.0% | 0.7% | 2.0% | 18.7% | 100.0% |
| Total                                                                                  | 7,027 | 2,403 | 654      | 154        | 175  | 221  | 325  | 1,517 | 12,476 |
| Percent                                                                                | 56.3% | 19.3% | 5.2%     | 1.2%       | 1.4% | 1.8% | 2.6% | 12.2% | 100.0% |
| 2008-2009                                                                              |       |       |          |            |      |      |      |       |        |
| <b>Lower Division</b>                                                                  | 2,868 | 809   | 291      | 93         | 86   | 139  | 164  | 35    | 4,485  |
| Percent                                                                                | 63.9% | 18.0% | 6.5%     | 2.1%       | 1.9% | 3.1% | 3.7% | 0.8%  | 100.0% |
| <b>Upper Division</b>                                                                  | 1,669 | 1,385 | 366      | 75         | 38   | 24   | 52   | 706   | 4,315  |
| Percent                                                                                | 38.7% | 32.1% | 8.5%     | 1.7%       | 0.9% | 0.6% | 1.2% | 16.4% | 100.0% |
| Graduate                                                                               | 2,762 | 336   | 65       | 1          | 23   | 36   | 96   | 463   | 3,782  |
| Percent                                                                                | 73.0% | 8.9%  | 1.7%     | 0.0%       | 0.6% | 1.0% | 2.5% | 12.2% | 100.0% |
| Total                                                                                  | 7,299 | 2,530 | 722      | 169        | 147  | 199  | 312  | 1,204 | 12,582 |
| Percent                                                                                | 58.0% | 20.1% | 5.7%     | 1.3%       | 1.2% | 1.6% | 2.5% | 9.6%  | 100.0% |
| 2009-2010                                                                              |       |       |          |            |      |      |      |       |        |
| <b>Lower Division</b>                                                                  | 3,163 | 976   | 369      | 109        | 117  | 138  | 226  | 54    | 5,152  |
| Percent                                                                                | 61.4% | 18.9% | 7.2%     | 2.1%       | 2.3% | 2.7% | 4.4% | 1.0%  | 100.0% |
| <b>Upper Division</b>                                                                  | 1,923 | 1,387 | 362      | 84         | 43   | 35   | 41   | 704   | 4,579  |
| Percent                                                                                | 42.0% | 30.3% | 7.9%     | 1.8%       | 0.9% | 0.8% | 0.9% | 15.4% | 100.0% |
| Graduate                                                                               | 2,953 | 419   | 83       | 12         | 20   | 54   | 135  | 589   | 4,265  |
| Percent                                                                                | 69.2% | 9.8%  | 1.9%     | 0.3%       | 0.5% | 1.3% | 3.2% | 13.8% | 100.0% |
| Total                                                                                  | 8,039 | 2,782 | 814      | 205        | 180  | 227  | 402  | 1,347 | 13,996 |
| Percent                                                                                | 57.4% | 19.9% | 5.8%     | 1.5%       | 1.3% | 1.6% | 2.9% | 9.6%  | 100.0% |
| 2010-2011                                                                              |       |       |          |            |      |      |      |       |        |
| <b>Lower Division</b>                                                                  | 2,925 | 863   | 286      | 86         | 134  | 153  | 129  | 50    | 4,626  |
| Percent                                                                                | 63.2% | 18.7% | 6.2%     | 1.9%       | 2.9% | 3.3% | 2.8% | 1.1%  | 100.0% |
| <b>Upper Division</b>                                                                  | 2,060 | 1,201 | 348      | 99         | 63   | 43   | 62   | 712   | 4,588  |
| Percent                                                                                | 44.9% | 26.2% | 7.6%     | 2.2%       | 1.4% | 0.9% | 1.4% | 15.5% | 100.0% |
| Graduate                                                                               | 2,749 | 391   | 92       | 16         | 30   | 44   | 93   | 588   | 4,003  |
| Percent                                                                                | 68.7% | 9.8%  | 2.3%     | 0.4%       | 0.7% | 1.1% | 2.3% | 14.7% | 100.0% |
| Total                                                                                  | 7,734 | 2,455 | 726      | 201        | 227  | 240  | 284  | 1,350 | 13,217 |
| Percent                                                                                | 58.5% | 18.6% | 5.5%     | 1.5%       | 1.7% | 1.8% | 2.1% | 10.2% | 100.0% |