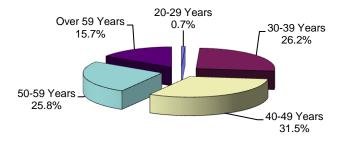

## Fall 2010 Distribution By Age Range

|                             | 20-29 Years |       | 30-39 Years |       | 40-49 Years |       | 50-59 Years |       | Over 59<br>Years |       | Total |
|-----------------------------|-------------|-------|-------------|-------|-------------|-------|-------------|-------|------------------|-------|-------|
| Category                    | N           | % Fac | N                | % Fac | N     |
| Total Instructional Faculty | 2           | 0.7%  | 70          | 26.2% | 84          | 31.5% | 69          | 25.8% | 42               | 15.7% | 267   |
| Gender                      |             |       |             |       |             |       |             |       |                  |       |       |
| Men                         | 1           | 0.7%  | 31          | 20.5% | 45          | 29.8% | 45          | 29.8% | 29               | 19.2% | 151   |
| Women                       | 1           | 0.9%  | 39          | 33.6% | 39          | 33.6% | 24          | 20.7% | 13               | 11.2% | 116   |
|                             |             |       |             |       |             |       |             |       |                  |       |       |
| Rank                        |             |       |             |       |             |       |             |       |                  |       |       |
| Professor                   | 0           | 0.0%  | 0           | 0.0%  | 16          | 24.6% | 34          | 52.3% | 15               | 23.1% | 65    |
| Associate Professor         | 0           | 0.0%  | 11          | 14.5% | 28          | 36.8% | 22          | 28.9% | 15               | 19.7% | 76    |
| Assistant Professor         | 1           | 0.9%  | 56          | 51.9% | 34          | 31.5% | 9           | 8.3%  | 8                | 7.4%  | 108   |
| Instructor                  | 0           | 0.0%  | 0           | 0.0%  | 1           | 33.3% | 1           | 33.3% | 1                | 33.3% | 3     |
| Lecturer                    | 1           | 0.0%  | 3           | 20.0% | 5           | 0.0%  | 3           | 20.0% | 3                | 20.0% | 15    |
|                             |             |       |             |       |             |       |             |       |                  |       |       |
| Tenure                      |             |       |             |       |             |       |             |       |                  |       |       |
| Tenured                     | 0           | 0.0%  | 10          | 8.5%  | 36          | 30.5% | 47          | 39.8% | 25               | 21.2% | 118   |
| Non-tenured, On Track       | 1           | 1.1%  | 41          | 45.6% | 33          | 36.7% | 9           | 10.0% | 6                | 6.7%  | 90    |
| Not on Track                | 1           | 1.7%  | 19          | 32.2% | 15          | 25.4% | 13          | 22.0% | 11               | 18.6% | 59    |