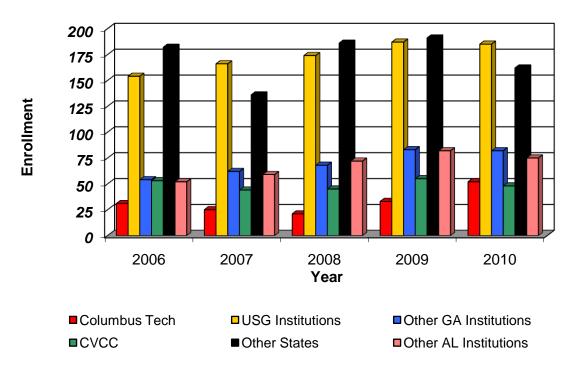

## Transfer Students Enrolled by Last College Attended

| Transfer Students Enrolled by Last College Attended |      |      |      |      |      |          |          |
|-----------------------------------------------------|------|------|------|------|------|----------|----------|
|                                                     | Fall | Fall | Fall | Fall | Fall | 4-Year   | 4-Year   |
|                                                     | 2006 | 2007 | 2008 | 2009 | 2010 | # Change | % Change |
| Columbus Tech College                               | 31   | 25   | 21   | 33   | 52   | 21       | 67.7%    |
| Univ System of GA Inst.                             | 154  | 166  | 174  | 187  | 185  | 31       | 20.1%    |
| Other Georgia Institutions                          | 54   | 62   | 68   | 83   | 82   | 28       | 51.9%    |
| Chattahoochee Valley CC                             | 53   | 44   | 45   | 55   | 48   | -5       | -9.4%    |
| Other Alabama Institutions                          | 52   | 59   | 72   | 82   | 75   | 23       | 44.2%    |
| Institutions - Other States                         | 182  | 136  | 186  | 191  | 162  | -20      | -11.0%   |
| Total                                               | 526  | 492  | 566  | 631  | 604  | 78       | 14.8%    |