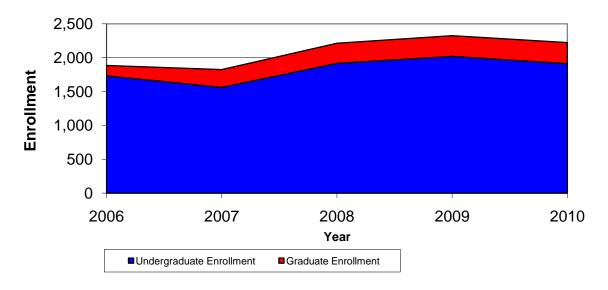

## **CSU Facts & Figures 2010: New Student Enrollment**

New Student Enrollment: 2006 - 2010

| New Student Enrollment by Entry Category |       |       |       |       |       |          |          |  |  |
|------------------------------------------|-------|-------|-------|-------|-------|----------|----------|--|--|
|                                          | Fall  | Fall  | Fall  | Fall  | Fall  | 4-Year   | 4-Year   |  |  |
|                                          | 2006  | 2007  | 2008  | 2009  | 2010  | # Change | % Change |  |  |
| Regular CSU Students                     |       |       |       |       |       |          |          |  |  |
| Joint Enrollment                         | 20    | 24    | 89    | 55    | 39    | 19       | 95.0%    |  |  |
| Entering Freshmen                        | 845   | 776   | 878   | 935   | 905   | 60       | 7.1%     |  |  |
| Transfers                                | 454   | 436   | 481   | 537   | 513   | 59       | 13.0%    |  |  |
| Transient Students                       | 17    | 11    | 17    | 13    | 11    | -6       | -35.3%   |  |  |
| Other Students                           | 3     | 0     | 1     | 2     | 11    | 8        | NA       |  |  |
| Total Undergraduate                      | 1,339 | 1,247 | 1,466 | 1,542 | 1,479 | 140      | 10.5%    |  |  |
| Graduate Students                        | 153   | 263   | 297   | 306   | 312   | 159      | 103.9%   |  |  |
| Total                                    | 1,492 | 1,510 | 1,763 | 1,848 | 1,791 | 299      | 20.0%    |  |  |
| Basic Studies Students                   |       |       |       |       |       |          |          |  |  |
| Joint Enrollment                         | 0     | 0     | 0     | 0     | 6     | 6        |          |  |  |
| Freshmen                                 | 322   | 259   | 366   | 384   | 335   | 13       | 4.0%     |  |  |
| Transfers                                | 72    | 56    | 85    | 94    | 91    | 19       | 26.4%    |  |  |
| Transient Students                       | 0     | 0     | 0     | 0     | 1     | 1        |          |  |  |
| Total                                    | 394   | 315   | 451   | 478   | 432   | 38       | 9.6%     |  |  |
| Combined                                 |       |       |       |       |       |          |          |  |  |
| Joint Enrollment                         | 20    | 24    | 89    | 55    | 45    | 25       | 125.0%   |  |  |
| Entering Freshmen                        | 1,167 | 1,035 | 1,244 | 1,319 | 1,240 | 73       | 6.3%     |  |  |
| Transfers                                | 526   | 492   | 566   | 631   | 604   | 78       | 14.8%    |  |  |
| Transient Students                       | 17    | 11    | 17    | 13    | 12    | -5       | -29.4%   |  |  |
| Other Students                           | 3     | 0     | 1     | 2     | 11    | 8        | NA       |  |  |
| Total Undergraduate                      | 1,733 | 1,562 | 1,917 | 2,020 | 1,912 | 179      | 10.3%    |  |  |
| Graduate Students                        | 153   | 263   | 297   | 306   | 312   | 159      | 103.9%   |  |  |
| Total                                    | 1,886 | 1,825 | 2,214 | 2,326 | 2,224 | 338      | 17.9%    |  |  |