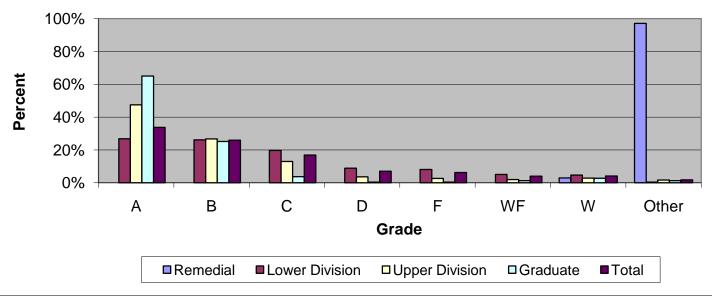

## Grade Distribution of All Faculty for 2009-10 College of Letters & Sciences

| Grade Distribution by Level of Instruction - College of Letters & Sciences |        |       |       |             |       |       |       |       |        |
|----------------------------------------------------------------------------|--------|-------|-------|-------------|-------|-------|-------|-------|--------|
| All                                                                        |        |       |       |             |       |       |       |       |        |
| Faculty                                                                    | A's    | B's   | C's   | D's         | F's   | WF's  | W's   | Other | Total  |
| 2006-2007                                                                  |        |       |       |             |       |       |       |       |        |
| Remedial                                                                   | 0      | 0     | 0     | 0           | 0     | 0     | 12    | 326   | 338    |
| Percent                                                                    |        |       |       |             |       |       | 3.6%  | 96.4% | 100.0% |
| Lower Division                                                             | 5,505  | 5,723 | 4,229 | 1,740       | 1,581 | 1,010 | 2,725 | 56    | 22,569 |
| Percent                                                                    | 24.4%  | 25.4% | 18.7% | <b>7.7%</b> | 7.0%  | 4.5%  | 12.1% | 0.2%  | 100.0% |
| Upper Division                                                             | 3,442  | 2,044 | 1,008 | 264         | 208   | 165   | 442   | 58    | 7,631  |
| Percent                                                                    | 45.1%  | 26.8% | 13.2% | 3.5%        | 2.7%  | 2.2%  | 5.8%  | 0.8%  | 100.0% |
| Graduate                                                                   | 1,416  | 483   | 44    | 3           | 26    | 19    | 82    | 9     | 2,082  |
| Percent                                                                    | 68.0%  | 23.2% | 2.1%  | 0.1%        | 1.2%  | 0.9%  | 3.9%  | 0.4%  | 100.0% |
| Total                                                                      | 10,363 | 8,250 | 5,281 | 2,007       | 1,815 | 1,194 | 3,261 | 449   | 32,620 |
| Percent                                                                    | 31.8%  | 25.3% | 16.2% | 6.2%        | 5.6%  | 3.7%  | 10.0% | 1.4%  | 100.0% |
| 2007-2008                                                                  |        |       |       |             |       |       |       |       |        |
| Remedial                                                                   | 0      | 0     | 0     | 0           | 0     | 0     | 9     | 241   | 250    |
| Percent                                                                    | 0.0%   | 0.0%  | 0.0%  | 0.0%        | 0.0%  | 0.0%  | 3.6%  | 96.4% | 100.0% |
| Lower Division                                                             | 5,077  | 5,992 | 4,527 | 1,940       | 1,562 | 1,094 | 1,380 | 30    | 21,602 |
| Percent                                                                    | 23.5%  | 27.7% | 21.0% | 9.0%        | 7.2%  | 5.1%  | 6.4%  | 0.1%  | 100.0% |
| Upper Division                                                             | 3,460  | 2,048 | 1,069 | 288         | 218   | 165   | 255   | 49    | 7,552  |
| Percent                                                                    | 45.8%  | 27.1% | 14.2% | 3.8%        | 2.9%  | 2.2%  | 3.4%  | 0.6%  | 100.0% |
| Graduate                                                                   | 1,351  | 558   | 58    | 6           | 22    | 29    | 42    | 13    | 2,079  |
| Percent                                                                    | 65.0%  | 26.8% | 2.8%  | 0.3%        | 1.1%  | 1.4%  | 2.0%  | 0.6%  | 100.0% |
| Total                                                                      | 9,888  | 8,598 | 5,654 | 2,234       | 1,802 | 1,288 | 1,686 | 333   | 31,483 |
| Percent                                                                    | 31.4%  | 27.3% | 18.0% | 7.1%        | 5.7%  | 4.1%  | 5.4%  | 1.1%  | 100.0% |
| 2008-2009                                                                  |        |       |       |             |       |       |       |       |        |
| Remedial                                                                   | 0      | 0     | 0     | 0           | 0     | 0     | 9     | 232   | 241    |
| Percent                                                                    | 0.0%   | 0.0%  | 0.0%  | 0.0%        | 0.0%  | 0.0%  | 3.7%  | 96.3% | 100.0% |
| Lower Division                                                             | 5,375  | 5,882 | 4,555 | 2,092       | 1,937 | 1,213 | 1,238 | 29    | 22,321 |
| Percent                                                                    | 24.1%  | 26.4% | 20.4% | 9.4%        | 8.7%  | 5.4%  | 5.5%  | 0.1%  | 100.0% |
| Upper Division                                                             | 3,393  | 2,110 | 1,163 | 279         | 229   | 172   | 210   | 62    | 7,618  |
| Percent                                                                    | 44.5%  | 27.7% | 15.3% | 3.7%        | 3.0%  | 2.3%  | 2.8%  | 0.8%  | 100.0% |
| Graduate                                                                   | 1,347  | 527   | 81    | 6           | 26    | 26    | 53    | 8     | 2,074  |
| Percent                                                                    | 64.9%  | 25.4% | 3.9%  | 0.3%        | 1.3%  | 1.3%  | 2.6%  | 0.4%  | 100.0% |
| Total                                                                      | 10,115 | 8,519 | 5,799 | 2,377       | 2,192 | 1,411 | 1,510 | 331   | 32,254 |
| Percent                                                                    | 31.4%  | 26.4% | 18.0% | 7.4%        | 6.8%  | 4.4%  | 4.7%  | 1.0%  | 100.0% |
| 2009-2010                                                                  |        |       |       |             |       |       |       |       |        |
| Remedial                                                                   | 0      | 0     | 0     | 0           | 0     | 0     | 10    | 332   | 342    |
| Percent                                                                    | 0.0%   | 0.0%  | 0.0%  | 0.0%        | 0.0%  | 0.0%  | 2.9%  | 97.1% | 100.0% |
| Lower Division                                                             | 6,229  | 6,073 | 4,565 | 2,064       | 1,893 | 1,171 | 1,086 | 105   | 23,186 |
| Percent                                                                    | 26.9%  | 26.2% | 19.7% | 8.9%        | 8.2%  | 5.1%  | 4.7%  | 0.5%  | 100.0% |
| Upper Division                                                             | 3,722  | 2,091 | 1,018 | 282         | 207   | 157   | 220   | 133   | 7,830  |
| Percent                                                                    | 47.5%  | 26.7% | 13.0% | 3.6%        | 2.6%  | 2.0%  | 2.8%  | 1.7%  | 100.0% |
| Graduate                                                                   | 1,350  | 522   | 77    | 9           | 9     | 26    | 58    | 26    | 2,077  |
| Percent                                                                    | 65.0%  | 25.1% | 3.7%  | 0.4%        | 0.4%  | 1.3%  | 2.8%  | 1.3%  | 100.0% |
| Total                                                                      | 11,301 | 8,686 | 5,660 | 2,355       | 2,109 | 1,354 | 1,374 | 596   | 33,435 |
| Percent                                                                    | 33.8%  | 26.0% | 16.9% | 7.0%        | 6.3%  | 4.0%  | 4.1%  | 1.8%  | 100.0% |