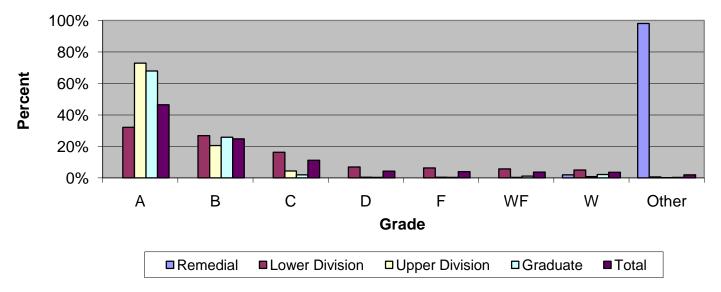

## Grade Distribution of Part-Time Faculty for 2009-10 College of Letters & Sciences

| Grade Distribution by Level of Instruction - College of Letters & Sciences |       |       |       |      |      |      |       |       |        |
|----------------------------------------------------------------------------|-------|-------|-------|------|------|------|-------|-------|--------|
| Part-Time                                                                  |       |       |       |      |      |      |       |       |        |
| Faculty                                                                    | A's   | B's   | C's   | D's  | F's  | WF's | W's   | Other | Total  |
| 2006-2007                                                                  |       |       |       |      |      |      |       |       |        |
| Remedial                                                                   | 0     | 0     | 0     | 0    | 0    | 0    | 11    | 273   | 284    |
| Percent                                                                    | 0.0%  | 0.0%  | 0.0%  | 0.0% | 0.0% | 0.0% | 3.9%  | 96.1% | 100.0% |
| Lower Division                                                             | 1,843 | 2,002 | 1,386 | 491  | 617  | 389  | 1,183 | 18    | 7,929  |
| Percent                                                                    | 23.2% | 25.2% | 17.5% | 6.2% | 7.8% | 4.9% | 14.9% | 0.2%  | 100.0% |
| <b>Upper Division</b>                                                      | 1,667 | 581   | 139   | 12   | 21   | 12   | 42    | 0     | 2,474  |
| Percent                                                                    | 67.4% | 23.5% | 5.6%  | 0.5% | 0.8% | 0.5% | 1.7%  | 0.0%  | 100.0% |
| Graduate                                                                   | 1,052 | 314   | 15    | 0    | 12   | 11   | 41    | 0     | 1,445  |
| Percent                                                                    | 72.8% | 21.7% | 1.0%  | 0.0% | 0.8% | 0.8% | 2.8%  | 0.0%  | 100.0% |
| Total                                                                      | 4,562 | 2,897 | 1,540 | 503  | 650  | 412  | 1,277 | 291   | 12,132 |
| Percent                                                                    | 37.6% | 23.9% | 12.7% | 4.1% | 5.4% | 3.4% | 10.5% | 2.4%  | 100.0% |
| 2007-2008                                                                  |       |       |       |      |      |      |       |       |        |
| Remedial                                                                   | 0     | 0     | 0     | 0    | 0    | 0    | 4     | 96    | 100    |
| Percent                                                                    | 0.0%  | 0.0%  | 0.0%  | 0.0% | 0.0% | 0.0% | 4.0%  | 96.0% | 100.0% |
| <b>Lower Division</b>                                                      | 1,711 | 1,917 | 1,361 | 506  | 535  | 380  | 646   | 19    | 7,075  |
| Percent                                                                    | 24.2% | 27.1% | 19.2% | 7.2% | 7.6% | 5.4% | 9.1%  | 0.3%  | 100.0% |
| <b>Upper Division</b>                                                      | 1,704 | 474   | 127   | 14   | 21   | 17   | 25    | 0     | 2,382  |
| Percent                                                                    | 71.5% | 19.9% | 5.3%  | 0.6% | 0.9% | 0.7% | 1.0%  | 0.0%  | 100.0% |
| Graduate                                                                   | 897   | 395   | 28    | 1    | 8    | 12   | 17    | 1     | 1,359  |
| Percent                                                                    | 66.0% | 29.1% | 2.1%  | 0.1% | 0.6% | 0.9% | 1.3%  | 0.1%  | 100.0% |
| Total                                                                      | 4,312 | 2,786 | 1,516 | 521  | 564  | 409  | 692   | 116   | 10,916 |
| Percent                                                                    | 39.5% | 25.5% | 13.9% | 4.8% | 5.2% | 3.7% | 6.3%  | 1.1%  | 100.0% |
| 2008-2009                                                                  |       |       |       |      |      |      |       |       |        |
| Remedial                                                                   | 0     | 0     | 0     | 0    | 0    | 0    | 3     | 110   | 113    |
| Percent                                                                    | 0.0%  | 0.0%  | 0.0%  | 0.0% | 0.0% | 0.0% | 2.7%  | 97.3% | 100.0% |
| <b>Lower Division</b>                                                      | 1,637 | 1,598 | 1,128 | 486  | 460  | 407  | 403   | 7     | 6,126  |
| Percent                                                                    | 26.7% | 26.1% | 18.4% | 7.9% | 7.5% | 6.6% | 6.6%  | 0.1%  | 100.0% |
| <b>Upper Division</b>                                                      | 1,560 | 435   | 118   | 15   | 21   | 15   | 28    | 0     | 2,192  |
| Percent                                                                    | 71.2% | 19.8% | 5.4%  | 0.7% | 1.0% | 0.7% | 1.3%  | 0.0%  | 100.0% |
| Graduate                                                                   | 870   | 349   | 26    | 0    | 13   | 11   | 16    | 0     | 1,285  |
| Percent                                                                    | 67.7% | 27.2% | 2.0%  | 0.0% | 1.0% | 0.9% | 1.2%  | 0.0%  | 100.0% |
| Total                                                                      | 4,067 | 2,382 | 1,272 | 501  | 494  | 433  | 450   | 117   | 9,716  |
| Percent                                                                    | 41.9% | 24.5% | 13.1% | 5.2% | 5.1% | 4.5% | 4.6%  | 1.2%  | 100.0% |
| 2009-2010                                                                  |       |       |       |      |      |      |       |       |        |
| Remedial                                                                   | 0     | 0     | 0     | 0    | 0    | 0    | 3     | 150   | 153    |
| Percent                                                                    | 0.0%  | 0.0%  | 0.0%  | 0.0% | 0.0% | 0.0% | 2.0%  | 98.0% | 100.0% |
| <b>Lower Division</b>                                                      | 1,930 | 1,612 | 976   | 415  | 379  | 345  | 301   | 38    | 5,996  |
| Percent                                                                    | 32.2% | 26.9% | 16.3% | 6.9% | 6.3% | 5.8% | 5.0%  | 0.6%  | 100.0% |
| <b>Upper Division</b>                                                      | 1,746 | 492   | 106   | 11   | 11   | 7    | 20    | 2     | 2,395  |
| Percent                                                                    | 72.9% | 20.5% | 4.4%  | 0.5% | 0.5% | 0.3% | 0.8%  | 0.1%  | 100.0% |
| Graduate                                                                   | 920   | 350   | 27    | 4    | 5    | 15   | 29    | 5     | 1,355  |
| Percent                                                                    | 67.9% | 25.8% | 2.0%  | 0.3% | 0.4% | 1.1% | 2.1%  | 0.4%  | 100.0% |
| Total                                                                      | 4,596 | 2,454 | 1,109 | 430  | 395  | 367  | 353   | 195   | 9,899  |
| Percent                                                                    | 46.4% | 24.8% | 11.2% | 4.3% | 4.0% | 3.7% | 3.6%  | 2.0%  | 100.0% |