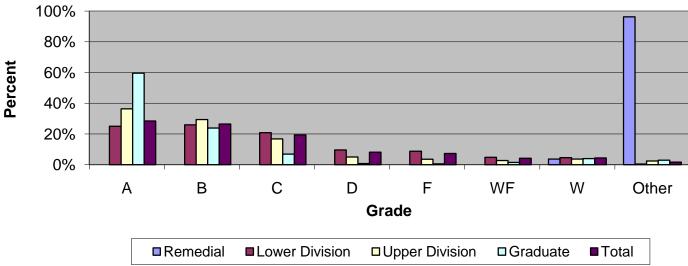

## Grade Distribution of Full-Time Faculty for 2009-10 College of Letters & Sciences

| Grade Distribution by Level of Instruction - College of Letters & Sciences |                 |                  |                |         |             |                |        |             |           |
|----------------------------------------------------------------------------|-----------------|------------------|----------------|---------|-------------|----------------|--------|-------------|-----------|
| Full-Time                                                                  |                 |                  |                |         |             |                |        |             |           |
| Faculty                                                                    | A's             | B's              | C's            | D's     | F's         | WF's           | W's    | Other       | Total     |
| 2006-2007                                                                  |                 |                  |                |         |             |                |        |             |           |
| Remedial                                                                   | 0               | 0                | 0              | 0       | 0           | 0              | 1      | 53          | 54        |
| Percent                                                                    | 0.0%            | 0.0%             | 0.0%           | 0.0%    | 0.0%        | 0.0%           | 1.9%   | 98.1%       | 100.0%    |
| Lower Division                                                             | 3,662           | 3,721            | 2,843          | 1,249   | 964         | 621            | 1,542  | 38          | 14,640    |
| Percent                                                                    | 25.0%           | 25.4%            | 19.4%          | 8.5%    | 6.6%        | 4.2%           | 10.5%  | 0.3%        | 100.0%    |
| <b>Upper Division</b>                                                      | 1,775           | 1,463            | 869            | 252     | 187         | 153            | 400    | 58          | 5,157     |
| Percent                                                                    | 34.4%           | 28.4%            | 16.9%          | 4.9%    | 3.6%        | 3.0%           | 7.8%   | 1.1%        | 100.0%    |
| Graduate                                                                   | 364             | 169              | 29             | 3       | 14          | 8              | 41     | 9           | 637       |
| Percent                                                                    | 57.1%           | 26.5%            | 4.6%           | 0.5%    | 2.2%        | 1.3%           | 6.4%   | 1.4%        | 100.0%    |
| Total                                                                      | 5,801           | 5,353            | 3,741          | 1,504   | 1,165       | 782            | 1,984  | 158         | 20,488    |
| Percent                                                                    | 28.3%           | 26.1%            | 18.3%          | 7.3%    | <b>5.7%</b> | 3.8%           | 9.7%   | 0.8%        | 100.0%    |
| 2007-2008                                                                  |                 |                  |                |         |             |                |        |             |           |
| Remedial                                                                   | 0               | 0                | 0              | 0       | 0           | 0              | 5      | 145         | 150       |
| Percent                                                                    | 0.0%            | 0.0%             | 0.0%           | 0.0%    | 0.0%        | 0.0%           | 3.3%   | 96.7%       | 100.0%    |
| Lower Division                                                             | 3,366           | 4,075            | 3,166          | 1,434   | 1,027       | 714            | 734    | 11          | 14,527    |
| Percent                                                                    | 23.2%           | 28.1%            | 21.8%          | 9.9%    | 7.1%        | 4.9%           | 5.1%   | 0.1%        | 100.0%    |
| <b>Upper Division</b>                                                      | 1,756           | 1,574            | 942            | 274     | 197         | 148            | 230    | 49          | 5,170     |
| Percent                                                                    | 34.0%           | 30.4%            | 18.2%          | 5.3%    | 3.8%        | 2.9%           | 4.4%   | 0.9%        | 100.0%    |
| Graduate                                                                   | 454             | 163              | 30             | 5       | 14          | 17             | 25     | 12          | 720       |
| Percent                                                                    | 63.1%           | 22.6%            | 4.2%           | 0.7%    | 1.9%        | 2.4%           | 3.5%   | 1.7%        | 100.0%    |
| Total                                                                      | 5,576           | 5,812            | 4,138          | 1,713   | 1,238       | 879            | 994    | 217         | 20,567    |
| Percent                                                                    | 27.1%           | 28.3%            | 20.1%          | 8.3%    | 6.0%        | 4.3%           | 4.8%   | 1.1%        | 100.0%    |
| 2008-2009                                                                  |                 |                  |                |         |             |                |        |             |           |
| Remedial                                                                   | 0               | 0                | 0              | 0       | 0           | 0              | 6      | 122         | 128       |
| Percent                                                                    | 0.0%            | 0.0%             | 0.0%           | 0.0%    | 0.0%        | 0.0%           | 4.7%   | 95.3%       | 100.0%    |
| Lower Division                                                             | 3,738           | 4,284            | 3,427          | 1,606   | 1,477       | 806            | 835    | 22          | 16,195    |
| Percent                                                                    | 23.1%           | 26.5%            | 21.2%          | 9.9%    | 9.1%        | 5.0%           | 5.2%   | 0.1%        | 100.0%    |
| <b>Upper Division</b>                                                      | 1,833           | 1,675            | 1,045          | 264     | 208         | 157            | 182    | 62          | 5,426     |
| Percent                                                                    | 33.8%           | 30.9%            | 19.3%          | 4.9%    | 3.8%        | 2.9%           | 3.4%   | 1.1%        | 100.0%    |
| Graduate                                                                   | 477             | 178              | 55             | 6       | 13          | 15             | 37     | 8           | 789       |
| Percent                                                                    | 60.5%           | 22.6%            | 7.0%           | 0.8%    | 1.6%        | 1.9%           | 4.7%   | 1.0%        | 100.0%    |
| Total                                                                      | 6,048           | 6,137            | 4,527          | 1,876   | 1,698       | 978            | 1,060  | 214         | 22,538    |
| Percent                                                                    | 26.8%           | 27.2%            | 20.1%          | 8.3%    | 7.5%        | 4.3%           | 4.7%   | 0.9%        | 100.0%    |
| 2009-2010                                                                  |                 |                  |                |         | 110 , 0     | 110 , 0        |        |             | 1001070   |
| Remedial                                                                   | 0               | 0                | 0              | 0       | 0           | 0              | 7      | 182         | 189       |
| Percent                                                                    | 0.0%            | 0.0%             | 0.0%           | 0.0%    | 0.0%        | 0.0%           | 3.7%   | 96.3%       | 100.0%    |
| Lower Division                                                             | 4,299           | 4,461            | 3,589          | 1,649   | 1,514       | 826            | 785    | 67          | 17,190    |
| Percent                                                                    | 25.0%           | 26.0%            | 20.9%          | 9.6%    | 8.8%        | 4.8%           | 4.6%   | 0.4%        | 100.0%    |
| Upper Division                                                             | 1,976           | 1,599            | 912            | 271     | 196         | 150            | 200    | 131         | 5,435     |
| Percent                                                                    | 36.4%           | 29.4%            | 16.8%          | 5.0%    | 3.6%        | 2.8%           | 3.7%   | 2.4%        | 100.0%    |
| Graduate                                                                   | 430             | 172              | 50             | 5       | 4           | 11             | 29     | 21          | 722       |
| Percent                                                                    | 59.6%           | 23.8%            | 6.9%           | 0.7%    | 0.6%        | 1.5%           | 4.0%   | 2.9%        | 100.0%    |
| Total                                                                      | 6,705           | 6,232            | 4,551          | 1,925   | 1,714       | 987            | 1,021  | 401         | 23,536    |
| Percent                                                                    | 28.5%           | 26.5%            | 4,331<br>19.3% | 8.2%    | 7.3%        | 4.2%           | 4.3%   | 401<br>1.7% | 100.0%    |
| 1 CI CCIII                                                                 | <b>20.</b> 2 /0 | <b>20.</b> 5 / 0 | 17.5 /0        | U-4 / U | 7.5 /0      | <b>7.</b> 4 /0 | 7.5 /0 | 1./ /0      | 1 30.0 /0 |