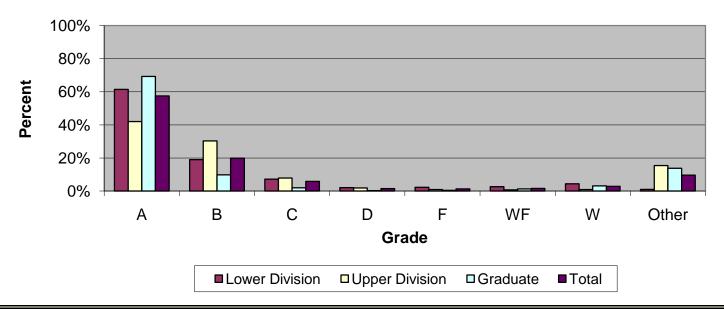

## Grade Distribution of All Faculty for 2009-10 College of Education & Health Professions

| Grade Distribution by Level of Instruction - College of Education & Health Professions |       |       |             |      |      |      |      |       |        |
|----------------------------------------------------------------------------------------|-------|-------|-------------|------|------|------|------|-------|--------|
| All                                                                                    |       |       |             |      |      |      |      |       |        |
| Faculty                                                                                | A's   | B's   | C's         | D's  | F's  | WF's | W's  | Other | Total  |
| 2006-2007                                                                              |       |       |             |      |      |      |      |       |        |
| Lower Division                                                                         | 3,128 | 833   | 322         | 63   | 126  | 138  | 324  | 30    | 4,964  |
| Percent                                                                                | 63.0% | 16.8% | 6.5%        | 1.3% | 2.5% | 2.8% | 6.5% | 0.6%  | 100.0% |
| <b>Upper Division</b>                                                                  | 1,331 | 1,181 | 404         | 91   | 30   | 23   | 110  | 582   | 3,752  |
| Percent                                                                                | 35.5% | 31.5% | 10.8%       | 2.4% | 0.8% | 0.6% | 2.9% | 15.5% | 100.0% |
| Graduate                                                                               | 1,620 | 224   | 29          | 3    | 20   | 9    | 70   | 437   | 2,412  |
| Percent                                                                                | 67.2% | 9.3%  | 1.2%        | 0.1% | 0.8% | 0.4% | 2.9% | 18.1% | 100.0% |
| Total                                                                                  | 6,079 | 2,238 | 755         | 157  | 176  | 170  | 504  | 1,049 | 11,128 |
| Percent                                                                                | 54.6% | 20.1% | 6.8%        | 1.4% | 1.6% | 1.5% | 4.5% | 9.4%  | 100.0% |
| 2007-2008                                                                              |       |       |             |      |      |      |      |       |        |
| Lower Division                                                                         | 2,839 | 831   | 258         | 72   | 103  | 172  | 193  | 30    | 4,498  |
| Percent                                                                                | 63.1% | 18.5% | <b>5.7%</b> | 1.6% | 2.3% | 3.8% | 4.3% | 0.7%  | 100.0% |
| <b>Upper Division</b>                                                                  | 1,745 | 1,272 | 364         | 78   | 36   | 25   | 59   | 817   | 4,396  |
| Percent                                                                                | 39.7% | 28.9% | 8.3%        | 1.8% | 0.8% | 0.6% | 1.3% | 18.6% | 100.0% |
| Graduate                                                                               | 2,443 | 300   | 32          | 4    | 36   | 24   | 73   | 670   | 3,582  |
| Percent                                                                                | 68.2% | 8.4%  | 0.9%        | 0.1% | 1.0% | 0.7% | 2.0% | 18.7% | 100.0% |
| Total                                                                                  | 7,027 | 2,403 | 654         | 154  | 175  | 221  | 325  | 1,517 | 12,476 |
| Percent                                                                                | 56.3% | 19.3% | 5.2%        | 1.2% | 1.4% | 1.8% | 2.6% | 12.2% | 100.0% |
| 2008-2009                                                                              |       |       |             |      |      |      |      |       |        |
| <b>Lower Division</b>                                                                  | 2,868 | 809   | 291         | 93   | 86   | 139  | 164  | 35    | 4,485  |
| Percent                                                                                | 63.9% | 18.0% | 6.5%        | 2.1% | 1.9% | 3.1% | 3.7% | 0.8%  | 100.0% |
| <b>Upper Division</b>                                                                  | 1,669 | 1,385 | 366         | 75   | 38   | 24   | 52   | 706   | 4,315  |
| Percent                                                                                | 38.7% | 32.1% | 8.5%        | 1.7% | 0.9% | 0.6% | 1.2% | 16.4% | 100.0% |
| Graduate                                                                               | 2,762 | 336   | 65          | 1    | 23   | 36   | 96   | 463   | 3,782  |
| Percent                                                                                | 73.0% | 8.9%  | 1.7%        | 0.0% | 0.6% | 1.0% | 2.5% | 12.2% | 100.0% |
| Total                                                                                  | 7,299 | 2,530 | 722         | 169  | 147  | 199  | 312  | 1,204 | 12,582 |
| Percent                                                                                | 58.0% | 20.1% | 5.7%        | 1.3% | 1.2% | 1.6% | 2.5% | 9.6%  | 100.0% |
| 2009-2010                                                                              |       |       |             |      |      |      |      |       |        |
| Lower Division                                                                         | 3,163 | 976   | 369         | 109  | 117  | 138  | 226  | 54    | 5,152  |
| Percent                                                                                | 61.4% | 18.9% | 7.2%        | 2.1% | 2.3% | 2.7% | 4.4% | 1.0%  | 100.0% |
| <b>Upper Division</b>                                                                  | 1,923 | 1,387 | 362         | 84   | 43   | 35   | 41   | 704   | 4,579  |
| Percent                                                                                | 42.0% | 30.3% | 7.9%        | 1.8% | 0.9% | 0.8% | 0.9% | 15.4% | 100.0% |
| Graduate                                                                               | 2,953 | 419   | 83          | 12   | 20   | 54   | 135  | 589   | 4,265  |
| Percent                                                                                | 69.2% | 9.8%  | 1.9%        | 0.3% | 0.5% | 1.3% | 3.2% | 13.8% | 100.0% |
| Total                                                                                  | 8,039 | 2,782 | 814         | 205  | 180  | 227  | 402  | 1,347 | 13,996 |
| Percent                                                                                | 57.4% | 19.9% | 5.8%        | 1.5% | 1.3% | 1.6% | 2.9% | 9.6%  | 100.0% |