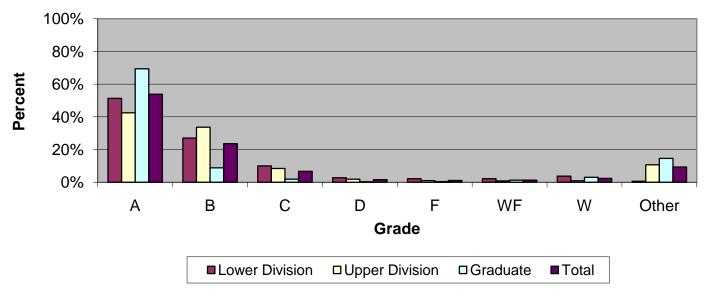

## Grade Distribution of Full-Time Faculty for 2009-10 College of Education & Health Professions

| Grade Distribution by Level of Instruction - College of Education & Health Professions |       |       |       |      |      |      |      |       |        |
|----------------------------------------------------------------------------------------|-------|-------|-------|------|------|------|------|-------|--------|
| Full-Time                                                                              |       |       |       |      |      |      |      |       |        |
| Faculty                                                                                | A's   | B's   | C's   | D's  | F's  | WF's | W's  | Other | Total  |
| 2006-2007                                                                              |       |       |       |      |      |      |      |       |        |
| <b>Lower Division</b>                                                                  | 1,535 | 550   | 209   | 40   | 65   | 64   | 172  | 7     | 2,642  |
| Percent                                                                                | 58.1% | 20.8% | 7.9%  | 1.5% | 2.5% | 2.4% | 6.5% | 0.3%  | 100.0% |
| <b>Upper Division</b>                                                                  | 1,191 | 1,101 | 334   | 77   | 24   | 20   | 86   | 297   | 3,130  |
| Percent                                                                                | 38.1% | 35.2% | 10.7% | 2.5% | 0.8% | 0.6% | 2.7% | 9.5%  | 100.0% |
| Graduate                                                                               | 1,325 | 196   | 22    | 3    | 16   | 7    | 65   | 377   | 2,011  |
| Percent                                                                                | 65.9% | 9.7%  | 1.1%  | 0.1% | 0.8% | 0.3% | 3.2% | 18.7% | 100.0% |
| Total                                                                                  | 4,051 | 1,847 | 565   | 120  | 105  | 91   | 323  | 681   | 7,783  |
| Percent                                                                                | 52.0% | 23.7% | 7.3%  | 1.5% | 1.3% | 1.2% | 4.2% | 8.7%  | 100.0% |
| 2007-2008                                                                              |       |       |       |      |      |      |      |       |        |
| <b>Lower Division</b>                                                                  | 1,544 | 580   | 194   | 44   | 51   | 97   | 123  | 5     | 2,638  |
| Percent                                                                                | 58.5% | 22.0% | 7.4%  | 1.7% | 1.9% | 3.7% | 4.7% | 0.2%  | 100.0% |
| <b>Upper Division</b>                                                                  | 1,516 | 1,187 | 314   | 71   | 35   | 25   | 43   | 359   | 3,550  |
| Percent                                                                                | 42.7% | 33.4% | 8.8%  | 2.0% | 1.0% | 0.7% | 1.2% | 10.1% | 100.0% |
| Graduate                                                                               | 1,668 | 230   | 30    | 4    | 31   | 18   | 52   | 551   | 2,584  |
| Percent                                                                                | 64.6% | 8.9%  | 1.2%  | 0.2% | 1.2% | 0.7% | 2.0% | 21.3% | 100.0% |
| Total                                                                                  | 4,728 | 1,997 | 538   | 119  | 117  | 140  | 218  | 915   | 8,772  |
| Percent                                                                                | 53.9% | 22.8% | 6.1%  | 1.4% | 1.3% | 1.6% | 2.5% | 10.4% | 100.0% |
| 2008-2009                                                                              |       |       |       |      |      |      |      |       |        |
| <b>Lower Division</b>                                                                  | 1,174 | 586   | 215   | 72   | 42   | 74   | 66   | 31    | 2,260  |
| Percent                                                                                | 51.9% | 25.9% | 9.5%  | 3.2% | 1.9% | 3.3% | 2.9% | 1.4%  | 100.0% |
| <b>Upper Division</b>                                                                  | 1,564 | 1,319 | 338   | 72   | 35   | 23   | 45   | 374   | 3,770  |
| Percent                                                                                | 41.5% | 35.0% | 9.0%  | 1.9% | 0.9% | 0.6% | 1.2% | 9.9%  | 100.0% |
| Graduate                                                                               | 1,945 | 294   | 57    | 0    | 15   | 27   | 74   | 375   | 2,787  |
| Percent                                                                                | 69.8% | 10.5% | 2.0%  | 0.0% | 0.5% | 1.0% | 2.7% | 13.5% | 100.0% |
| Total                                                                                  | 4,683 | 2,199 | 610   | 144  | 92   | 124  | 185  | 780   | 8,817  |
| Percent                                                                                | 53.1% | 24.9% | 6.9%  | 1.6% | 1.0% | 1.4% | 2.1% | 8.8%  | 100.0% |
| 2009-2010                                                                              |       |       |       |      |      |      |      |       |        |
| <b>Lower Division</b>                                                                  | 1,314 | 693   | 257   | 71   | 56   | 57   | 97   | 16    | 2,561  |
| Percent                                                                                | 51.3% | 27.1% | 10.0% | 2.8% | 2.2% | 2.2% | 3.8% | 0.6%  | 100.0% |
| <b>Upper Division</b>                                                                  | 1,659 | 1,315 | 329   | 76   | 38   | 32   | 35   | 418   | 3,902  |
| Percent                                                                                | 42.5% | 33.7% | 8.4%  | 1.9% | 1.0% | 0.8% | 0.9% | 10.7% | 100.0% |
| Graduate                                                                               | 2,272 | 291   | 61    | 10   | 15   | 43   | 102  | 479   | 3,273  |
| Percent                                                                                | 69.4% | 8.9%  | 1.9%  | 0.3% | 0.5% | 1.3% | 3.1% | 14.6% | 100.0% |
| Total                                                                                  | 5,245 | 2,299 | 647   | 157  | 109  | 132  | 234  | 913   | 9,736  |
| Percent                                                                                | 53.9% | 23.6% | 6.6%  | 1.6% | 1.1% | 1.4% | 2.4% | 9.4%  | 100.0% |