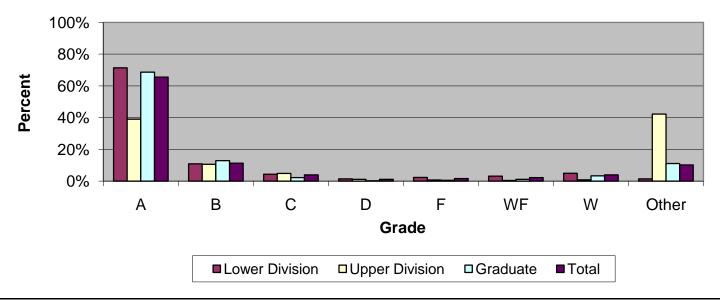

## Grade Distribution of Part-Time Faculty for 2009-10 College of Education & Health Professions

| Grade Distribution by Level of Instruction - College of Education & Health Professions |       |       |       |      |      |      |      |       |        |
|----------------------------------------------------------------------------------------|-------|-------|-------|------|------|------|------|-------|--------|
| Part-Time                                                                              |       |       |       |      |      |      |      |       |        |
| Faculty                                                                                | A's   | B's   | C's   | D's  | F's  | WF's | W's  | Other | Total  |
| 2006-2007                                                                              |       |       |       |      |      |      |      |       |        |
| Lower Division                                                                         | 1,593 | 283   | 113   | 23   | 61   | 74   | 152  | 23    | 2,322  |
| Percent                                                                                | 68.6% | 12.2% | 4.9%  | 1.0% | 2.6% | 3.2% | 6.5% | 1.0%  | 100.0% |
| Upper Division                                                                         | 140   | 80    | 70    | 14   | 6    | 3    | 24   | 285   | 622    |
| Percent                                                                                | 22.5% | 12.9% | 11.3% | 2.3% | 1.0% | 0.5% | 3.9% | 45.8% | 100.0% |
| Graduate                                                                               | 295   | 28    | 7     | 0    | 4    | 2    | 5    | 60    | 401    |
| Percent                                                                                | 73.6% | 7.0%  | 1.7%  | 0.0% | 1.0% | 0.5% | 1.2% | 15.0% | 100.0% |
| Total                                                                                  | 2,028 | 391   | 190   | 37   | 71   | 79   | 181  | 368   | 3,345  |
| Percent                                                                                | 60.6% | 11.7% | 5.7%  | 1.1% | 2.1% | 2.4% | 5.4% | 11.0% | 100.0% |
| 2007-2008                                                                              |       |       |       |      |      |      |      |       |        |
| Lower Division                                                                         | 1,295 | 251   | 64    | 28   | 52   | 75   | 70   | 25    | 1,860  |
| Percent                                                                                | 69.6% | 13.5% | 3.4%  | 1.5% | 2.8% | 4.0% | 3.8% | 1.3%  | 100.0% |
| <b>Upper Division</b>                                                                  | 229   | 85    | 50    | 7    | 1    | 0    | 16   | 458   | 846    |
| Percent                                                                                | 27.1% | 10.0% | 5.9%  | 0.8% | 0.1% | 0.0% | 1.9% | 54.1% | 100.0% |
| Graduate                                                                               | 775   | 70    | 2     | 0    | 5    | 6    | 21   | 119   | 998    |
| Percent                                                                                | 77.7% | 7.0%  | 0.2%  | 0.0% | 0.5% | 0.6% | 2.1% | 11.9% | 100.0% |
| Total                                                                                  | 2,299 | 406   | 116   | 35   | 58   | 81   | 107  | 602   | 3,704  |
| Percent                                                                                | 62.1% | 11.0% | 3.1%  | 0.9% | 1.6% | 2.2% | 2.9% | 16.3% | 100.0% |
| 2008-2009                                                                              |       |       |       |      |      |      |      |       |        |
| Lower Division                                                                         | 1,694 | 223   | 76    | 21   | 44   | 65   | 98   | 4     | 2,225  |
| Percent                                                                                | 76.1% | 10.0% | 3.4%  | 0.9% | 2.0% | 2.9% | 4.4% | 0.2%  | 100.0% |
| Upper Division                                                                         | 105   | 66    | 28    | 3    | 3    | 1    | 7    | 332   | 545    |
| Percent                                                                                | 19.3% | 12.1% | 5.1%  | 0.6% | 0.6% | 0.2% | 1.3% | 60.9% | 100.0% |
| Graduate                                                                               | 817   | 42    | 8     | 1    | 8    | 9    | 22   | 88    | 995    |
| Percent                                                                                | 82.1% | 4.2%  | 0.8%  | 0.1% | 0.8% | 0.9% | 2.2% | 8.8%  | 100.0% |
| Total                                                                                  | 2,616 | 331   | 112   | 25   | 55   | 75   | 127  | 424   | 3,765  |
| Percent                                                                                | 69.5% | 8.8%  | 3.0%  | 0.7% | 1.5% | 2.0% | 3.4% | 11.3% | 100.0% |
| 2009-2010                                                                              |       |       |       |      |      |      |      |       |        |
| Lower Division                                                                         | 1,849 | 283   | 112   | 38   | 61   | 81   | 129  | 38    | 2,591  |
| Percent                                                                                | 71.4% | 10.9% | 4.3%  | 1.5% | 2.4% | 3.1% | 5.0% | 1.5%  | 100.0% |
| <b>Upper Division</b>                                                                  | 264   | 72    | 33    | 8    | 5    | 3    | 6    | 286   | 677    |
| Percent                                                                                | 39.0% | 10.6% | 4.9%  | 1.2% | 0.7% | 0.4% | 0.9% | 42.2% | 100.0% |
| Graduate                                                                               | 681   | 128   | 22    | 2    | 5    | 11   | 33   | 110   | 992    |
| Percent                                                                                | 68.6% | 12.9% | 2.2%  | 0.2% | 0.5% | 1.1% | 3.3% | 11.1% | 100.0% |
| Total                                                                                  | 2,794 | 483   | 167   | 48   | 71   | 95   | 168  | 434   | 4,260  |
| Percent                                                                                | 65.6% | 11.3% | 3.9%  | 1.1% | 1.7% | 2.2% | 3.9% | 10.2% | 100.0% |