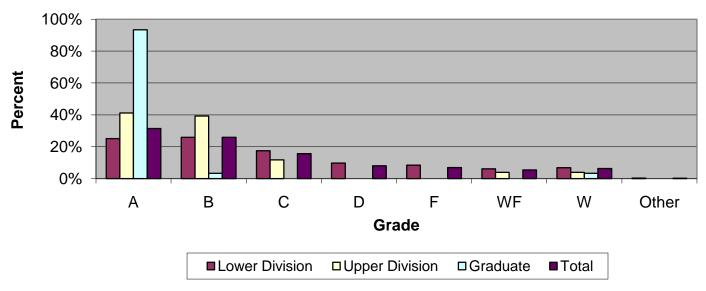

## Grade Distribution of Part-Time Faculty for 2009-10 D. Abbott Turner College of Business & Computer Science

| Grade Distril         | bution by L | evel of Ins | struction - 1 | D. A.Turn | er College | of Busine | ess & Com | puter Scie | ence   |
|-----------------------|-------------|-------------|---------------|-----------|------------|-----------|-----------|------------|--------|
| Part-Time             |             |             |               |           |            |           |           |            |        |
| Faculty               | A's         | B's         | C's           | D's       | F's        | WF's      | W's       | Other      | Total  |
| 2006-2007             |             |             |               |           |            |           |           |            |        |
| <b>Lower Division</b> | 348         | 290         | 187           | 77        | 51         | 53        | 149       | 1          | 1,156  |
| Percent               | 30.1%       | 25.1%       | 16.2%         | 6.7%      | 4.4%       | 4.6%      | 12.9%     | 0.1%       | 100.0% |
| <b>Upper Division</b> | 63          | 95          | 23            | 2         | 0          | 3         | 13        | 0          | 199    |
| Percent               | 31.7%       | 47.7%       | 11.6%         | 1.0%      | 0.0%       | 1.5%      | 6.5%      | 0.0%       | 100.0% |
| Graduate              | 0           | 0           | 0             | 0         | 0          | 0         | 0         | 0          | 0      |
| Percent               |             |             |               |           |            |           |           |            | 0.0%   |
| Total                 | 411         | 385         | 210           | 79        | 51         | 56        | 162       | 1          | 1,355  |
| Percent               | 30.3%       | 28.4%       | 15.5%         | 5.8%      | 3.8%       | 4.1%      | 12.0%     | 0.1%       | 100.0% |
| 2007-2008             |             |             |               |           |            |           |           |            |        |
| <b>Lower Division</b> | 266         | 188         | 125           | 61        | 47         | 61        | 61        | 1          | 810    |
| Percent               | 32.8%       | 23.2%       | 15.4%         | 7.5%      | 5.8%       | 7.5%      | 7.5%      | 0.1%       | 100.0% |
| <b>Upper Division</b> | 45          | 88          | 31            | 3         | 4          | 4         | 4         | 0          | 179    |
| Percent               | 25.1%       | 49.2%       | 17.3%         | 1.7%      | 2.2%       | 2.2%      | 2.2%      | 0.0%       | 100.0% |
| Graduate              | 0           | 0           | 0             | 0         | 0          | 0         | 0         | 0          | 0      |
| Percent               |             |             |               |           |            |           |           |            | 0.0%   |
| Total                 | 311         | 276         | 156           | 64        | 51         | 65        | 65        | 1          | 989    |
| Percent               | 31.4%       | 27.9%       | 15.8%         | 6.5%      | 5.2%       | 6.6%      | 6.6%      | 0.1%       | 100.0% |
| 2008-2009             |             |             |               |           |            |           |           |            |        |
| <b>Lower Division</b> | 261         | 246         | 166           | 71        | 48         | 57        | 52        | 1          | 902    |
| Percent               | 28.9%       | 27.3%       | 18.4%         | 7.9%      | 5.3%       | 6.3%      | 5.8%      | 0.1%       | 100.0% |
| <b>Upper Division</b> | 33          | 31          | 8             | 0         | 0          | 0         | 2         | 0          | 74     |
| Percent               | 44.6%       | 41.9%       | 10.8%         | 0.0%      | 0.0%       | 0.0%      | 2.7%      | 0.0%       | 100.0% |
| Graduate              | 0           | 0           | 0             | 0         | 0          | 0         | 0         | 0          | 0      |
| Percent               |             |             |               |           |            |           |           |            | 0.0%   |
| Total                 | 294         | 277         | 174           | 71        | 48         | 57        | 54        | 1          | 976    |
| Percent               | 30.1%       | 28.4%       | 17.8%         | 7.3%      | 4.9%       | 5.8%      | 5.5%      | 0.1%       | 100.0% |
| 2009-10               |             |             |               |           |            |           |           |            |        |
| <b>Lower Division</b> | 95          | 98          | 66            | 37        | 32         | 23        | 26        | 1          | 378    |
| Percent               | 25.1%       | 25.9%       | 17.5%         | 9.8%      | 8.5%       | 6.1%      | 6.9%      | 0.3%       | 100.0% |
| Upper Division        | 21          | 20          | 6             | 0         | 0          | 2         | 2         | 0          | 51     |
| Percent               | 41.2%       | 39.2%       | 11.8%         | 0.0%      | 0.0%       | 3.9%      | 3.9%      | 0.0%       | 100.0% |
| Graduate              | 28          | 1           | 0             | 0         | 0          | 0         | 1         | 0          | 30     |
| Percent               | 93.3%       | 3.3%        | 0.0%          | 0.0%      | 0.0%       | 0.0%      | 3.3%      | 0.0%       | 100.0% |
| Total                 | 144         | 119         | 72            | 37        | 32         | 25        | 29        | 1          | 459    |
| Percent               | 31.4%       | 25.9%       | 15.7%         | 8.1%      | 7.0%       | 5.4%      | 6.3%      | 0.2%       | 100.0% |