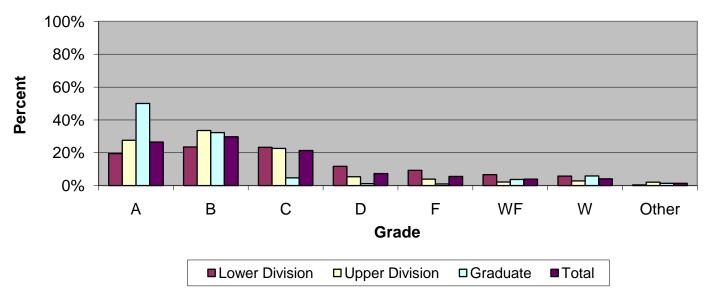

## Grade Distribution of Full-Time Faculty for 2009-10 D. Abbott Turner College of Business & Computer Science

| <b>Full-Time</b>      |       |            |       |       |      |      |             |       |        |
|-----------------------|-------|------------|-------|-------|------|------|-------------|-------|--------|
| Faculty               | A's   | B's        | C's   | D's   | F's  | WF's | W's         | Other | Total  |
| 2006-2007             |       |            |       |       |      |      |             |       |        |
| <b>Lower Division</b> | 723   | 817        | 774   | 374   | 340  | 167  | 392         | 4     | 3,591  |
| Percent               | 20.1% | 22.8%      | 21.6% | 10.4% | 9.5% | 4.7% | 10.9%       | 0.1%  | 100.0% |
| <b>Upper Division</b> | 1,232 | 1,693      | 981   | 215   | 105  | 74   | 288         | 17    | 4,605  |
| Percent               | 26.8% | 36.8%      | 21.3% | 4.7%  | 2.3% | 1.6% | 6.3%        | 0.4%  | 100.0% |
| Graduate              | 317   | 163        | 31    | 0     | 5    | 11   | 46          | 7     | 580    |
| Percent               | 54.7% | 28.1%      | 5.3%  | 0.0%  | 0.9% | 1.9% | 7.9%        | 1.2%  | 100.0% |
| Total                 | 2,272 | 2,673      | 1,786 | 589   | 450  | 252  | 726         | 28    | 8,776  |
| Percent               | 25.9% | 30.5%      | 20.4% | 6.7%  | 5.1% | 2.9% | 8.3%        | 0.3%  | 100.0% |
| 2007-2008             |       |            |       |       |      |      |             |       |        |
| <b>Lower Division</b> | 758   | 754        | 750   | 370   | 332  | 255  | 196         | 2     | 3,417  |
| Percent               | 22.2% | 22.1%      | 21.9% | 10.8% | 9.7% | 7.5% | 5.7%        | 0.1%  | 100.0% |
| <b>Upper Division</b> | 1,128 | 1,860      | 1,290 | 242   | 164  | 102  | 186         | 23    | 4,995  |
| Percent               | 22.6% | 37.2%      | 25.8% | 4.8%  | 3.3% | 2.0% | 3.7%        | 0.5%  | 100.0% |
| Graduate              | 344   | 175        | 53    | 6     | 27   | 20   | 30          | 3     | 658    |
| Percent               | 52.3% | 26.6%      | 8.1%  | 0.9%  | 4.1% | 3.0% | 4.6%        | 0.5%  | 100.0% |
| Total                 | 2,230 | 2,789      | 2,093 | 618   | 523  | 377  | 412         | 28    | 9,070  |
| Percent               | 24.6% | 30.7%      | 23.1% | 6.8%  | 5.8% | 4.2% | 4.5%        | 0.3%  | 100.0% |
| 2008-2009             |       |            |       |       |      |      |             |       |        |
| <b>Lower Division</b> | 649   | <b>798</b> | 819   | 413   | 322  | 270  | 197         | 5     | 3,473  |
| Percent               | 18.7% | 23.0%      | 23.6% | 11.9% | 9.3% | 7.8% | <b>5.7%</b> | 0.1%  | 100.0% |
| <b>Upper Division</b> | 1,220 | 1,971      | 1,328 | 281   | 176  | 117  | 175         | 13    | 5,281  |
| Percent               | 23.1% | 37.3%      | 25.1% | 5.3%  | 3.3% | 2.2% | 3.3%        | 0.2%  | 100.0% |
| Graduate              | 454   | 211        | 34    | 7     | 13   | 27   | 50          | 4     | 800    |
| Percent               | 56.8% | 26.4%      | 4.3%  | 0.9%  | 1.6% | 3.4% | 6.3%        | 0.5%  | 100.0% |
| Total                 | 2,323 | 2,980      | 2,181 | 701   | 511  | 414  | 422         | 22    | 9,554  |
| Percent               | 24.3% | 31.2%      | 22.8% | 7.3%  | 5.3% | 4.3% | 4.4%        | 0.2%  | 100.0% |
| 2009-2010             |       |            |       |       |      |      |             |       |        |
| <b>Lower Division</b> | 669   | 808        | 801   | 401   | 318  | 229  | 199         | 12    | 3,437  |
| Percent               | 19.5% | 23.5%      | 23.3% | 11.7% | 9.3% | 6.7% | 5.8%        | 0.3%  | 100.0% |
| <b>Upper Division</b> | 1,428 | 1,736      | 1,171 | 275   | 200  | 111  | 144         | 108   | 5,173  |
| Percent               | 27.6% | 33.6%      | 22.6% | 5.3%  | 3.9% | 2.1% | 2.8%        | 2.1%  | 100.09 |
| Graduate              | 394   | 254        | 37    | 9     | 8    | 29   | 46          | 11    | 788    |
| Percent               | 50.0% | 32.2%      | 4.7%  | 1.1%  | 1.0% | 3.7% | 5.8%        | 1.4%  | 100.0% |
| Total                 | 2,491 | 2,798      | 2,009 | 685   | 526  | 369  | 389         | 131   | 9,398  |
| Percent               | 26.5% | 29.8%      | 21.4% | 7.3%  | 5.6% | 3.9% | 4.1%        | 1.4%  | 100.09 |