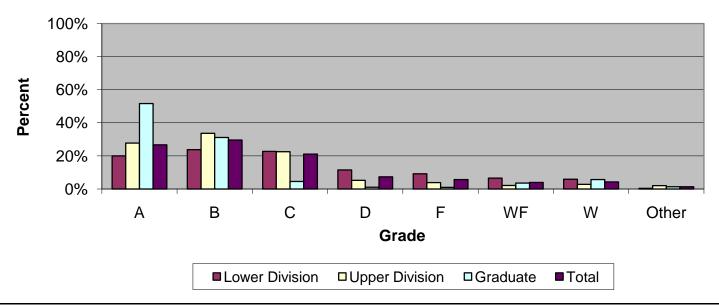

## Grade Distribution of All Faculty for 2009-10 D. Abbott Turner College of Business & Computer Science

| All                   |       |       |       |       |             |      |       |       |        |
|-----------------------|-------|-------|-------|-------|-------------|------|-------|-------|--------|
| Faculty               | A's   | B's   | C's   | D's   | F's         | WF's | W's   | Other | Total  |
| 2006-2007             |       |       |       |       |             |      |       |       |        |
| <b>Lower Division</b> | 1,071 | 1,107 | 961   | 451   | 391         | 220  | 541   | 5     | 4,747  |
| Percent               | 22.6% | 23.3% | 20.2% | 9.5%  | 8.2%        | 4.6% | 11.4% | 0.1%  | 100.0% |
| <b>Upper Division</b> | 1,295 | 1,788 | 1,004 | 217   | 105         | 77   | 301   | 17    | 4,804  |
| Percent               | 27.0% | 37.2% | 20.9% | 4.5%  | 2.2%        | 1.6% | 6.3%  | 0.4%  | 100.0% |
| Graduate              | 317   | 163   | 31    | 0     | 5           | 11   | 46    | 7     | 580    |
| Percent               | 54.7% | 28.1% | 5.3%  | 0.0%  | 0.9%        | 1.9% | 7.9%  | 1.2%  | 100.0% |
| Total                 | 2,683 | 3,058 | 1,996 | 668   | 501         | 308  | 888   | 29    | 10,131 |
| Percent               | 26.5% | 30.2% | 19.7% | 6.6%  | 4.9%        | 3.0% | 8.8%  | 0.3%  | 100.0% |
| 2007-2008             |       |       |       |       |             |      |       |       |        |
| <b>Lower Division</b> | 1,024 | 942   | 875   | 431   | 379         | 316  | 257   | 3     | 4,227  |
| Percent               | 24.2% | 22.3% | 20.7% | 10.2% | 9.0%        | 7.5% | 6.1%  | 0.1%  | 100.0% |
| <b>Upper Division</b> | 1,173 | 1,948 | 1,321 | 245   | 168         | 106  | 190   | 23    | 5,174  |
| Percent               | 22.7% | 37.6% | 25.5% | 4.7%  | 3.2%        | 2.0% | 3.7%  | 0.4%  | 100.0% |
| Graduate              | 344   | 175   | 53    | 6     | 27          | 20   | 30    | 3     | 658    |
| Percent               | 52.3% | 26.6% | 8.1%  | 0.9%  | 4.1%        | 3.0% | 4.6%  | 0.5%  | 100.0% |
| Total                 | 2,541 | 3,065 | 2,249 | 682   | 574         | 442  | 477   | 29    | 10,059 |
| Percent               | 25.3% | 30.5% | 22.4% | 6.8%  | 5.7%        | 4.4% | 4.7%  | 0.3%  | 100.0% |
| 2008-2009             |       |       |       |       |             |      |       |       |        |
| <b>Lower Division</b> | 910   | 1,044 | 985   | 484   | 370         | 327  | 249   | 6     | 4,375  |
| Percent               | 20.8% | 23.9% | 22.5% | 11.1% | 8.5%        | 7.5% | 5.7%  | 0.1%  | 100.0% |
| <b>Upper Division</b> | 1,253 | 2,002 | 1,336 | 281   | 176         | 117  | 177   | 13    | 5,355  |
| Percent               | 23.4% | 37.4% | 24.9% | 5.2%  | 3.3%        | 2.2% | 3.3%  | 0.2%  | 100.0% |
| Graduate              | 454   | 211   | 34    | 7     | 13          | 27   | 50    | 4     | 800    |
| Percent               | 56.8% | 26.4% | 4.3%  | 0.9%  | 1.6%        | 3.4% | 6.3%  | 0.5%  | 100.0% |
| Total                 | 2,617 | 3,257 | 2,355 | 772   | 559         | 471  | 476   | 23    | 10,530 |
| Percent               | 24.9% | 30.9% | 22.4% | 7.3%  | 5.3%        | 4.5% | 4.5%  | 0.2%  | 100.0% |
| 2009-2010             |       |       |       |       |             |      |       |       |        |
| <b>Lower Division</b> | 764   | 906   | 867   | 438   | 350         | 252  | 225   | 13    | 3,815  |
| Percent               | 20.0% | 23.7% | 22.7% | 11.5% | 9.2%        | 6.6% | 5.9%  | 0.3%  | 100.09 |
| <b>Upper Division</b> | 1,449 | 1,756 | 1,177 | 275   | 200         | 113  | 146   | 108   | 5,224  |
| Percent               | 27.7% | 33.6% | 22.5% | 5.3%  | 3.8%        | 2.2% | 2.8%  | 2.1%  | 100.09 |
| Graduate              | 422   | 255   | 37    | 9     | 8           | 29   | 47    | 11    | 818    |
| Percent               | 51.6% | 31.2% | 4.5%  | 1.1%  | 1.0%        | 3.5% | 5.7%  | 1.3%  | 100.09 |
| Total                 | 2,635 | 2,917 | 2,081 | 722   | 558         | 394  | 418   | 132   | 9,857  |
| Percent               | 26.7% | 29.6% | 21.1% | 7.3%  | <b>5.7%</b> | 4.0% | 4.2%  | 1.3%  | 100.09 |